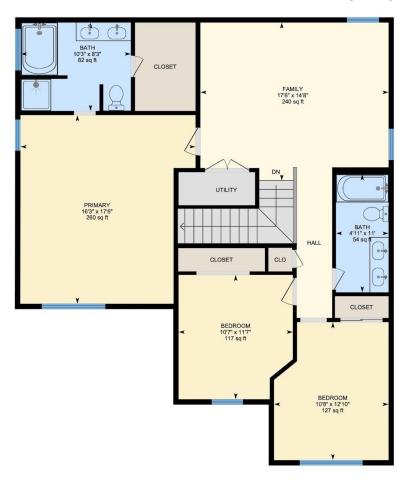

2ND FLOOR

Bath: 10'3" x 8'3" (10.2' x 8.2') | 82 sq ft Bath: 4'11" x 11' (4.9' x 11') | 54 sq ft

Bedroom: 10'7" x 11'7" (10.6' x 11.6') | 117 sq ft Bedroom: 10'8" x 12'10" (10.6' x 12.8') | 127 sq ft Family: 17'6" x 14'8" (17.5' x 14.7') | 240 sq ft Primary: 16'3" x 17'6" (16.3' x 17.5') | 260 sq ft

1ST FLOOR

Finished Area: 859.53 sq ft Unfinished Area: 413.13 sq ft

2ND FLOOR

Finished Area: 1204.48 sq ft

Unfinished Area: N/A

ANSI Z765-2021, Main Building

Above Grade Finished Area: 2064.01 sq ft Above Grade Unfinished Area: 413.13 sq ft