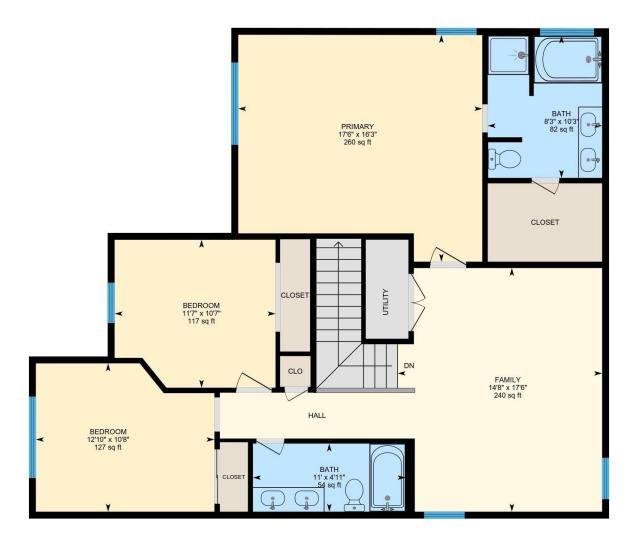

2ND FLOOR

Bath: 10'3" x 8'3" (10.2' x 8.2') | 82 sq ft Bath: 4'11" x 11' (4.9' x 11') | 54 sq ft

Bedroom: 10'7" x 11'7" (10.6' x 11.6') | 117 sq ft Bedroom: 10'8" x 12'10" (10.6' x 12.8') | 127 sq ft Family: 17'6" x 14'8" (17.5' x 14.7') | 240 sq ft Primary: 16'3" x 17'6" (16.3' x 17.5') | 260 sq ft