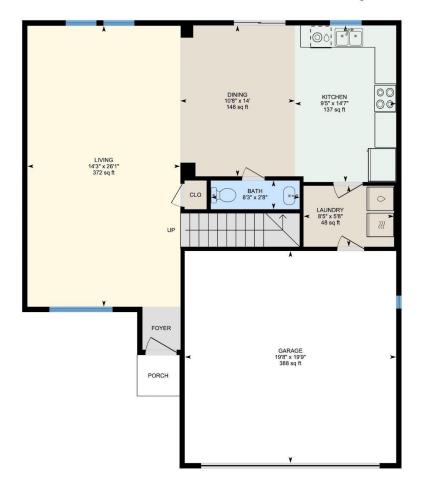

### 1ST FLOOR

Bath: 8'3" x 2'8" (8.3' x 2.7') | 22 sq ft Dining: 10'8" x 14' (10.7' x 14') | 146 sq ft Garage: 19'8" x 19'9" (19.7' x 19.7') | 388 sq ft Kitchen: 9'5" x 14'7" (9.4' x 14.6') | 137 sq ft Laundry: 8'5" x 5'8" (8.4' x 5.7') | 48 sq ft Living: 14'3" x 26'1" (14.2' x 26.1') | 372 sq ft

1ST FLOOR

Finished Area: 859.53 sq ft Unfinished Area: 413.13 sq ft

2ND FLOOR

Finished Area: 1204.48 sq ft

Unfinished Area: N/A

ANSI Z765-2021, Main Building

Above Grade Finished Area: 2064.01 sq ft Above Grade Unfinished Area: 413.13 sq ft