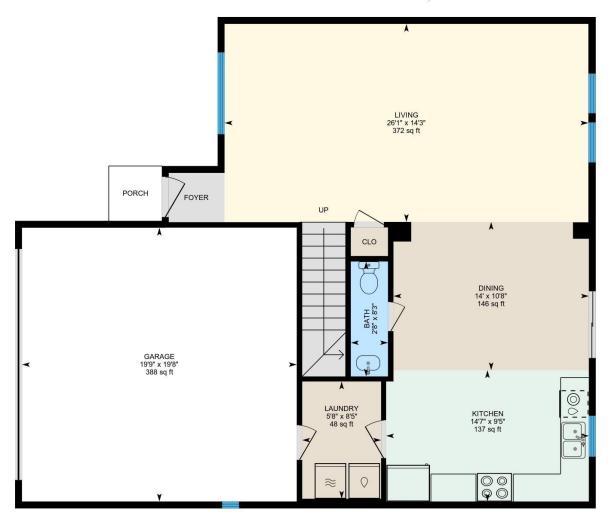

### 1ST FLOOR

Bath: 8'3" x 2'8" (8.3' x 2.7') | 22 sq ft Dining: 10'8" x 14' (10.7' x 14') | 146 sq ft Garage: 19'8" x 19'9" (19.7' x 19.7') | 388 sq ft Kitchen: 9'5" x 14'7" (9.4' x 14.6') | 137 sq ft Laundry: 8'5" x 5'8" (8.4' x 5.7') | 48 sq ft Living: 14'3" x 26'1" (14.2' x 26.1') | 372 sq ft

1ST FLOOR

Finished Area: 859.53 sq ft Unfinished Area: 413.13 sq ft

2ND FLOOR

Finished Area: 1204.48 sq ft

Unfinished Area: N/A

ANSI Z765-2021, Main Building

Above Grade Finished Area: 2064.01 sq ft Above Grade Unfinished Area: 413.13 sq ft