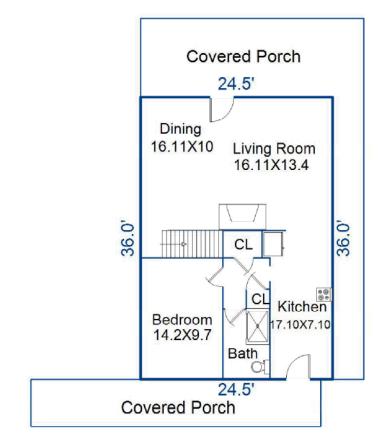

## **FLOORPLAN SKETCH**

| Borrower:                       | File No.: 16227 |                   |  |  |  |
|---------------------------------|-----------------|-------------------|--|--|--|
| Property Address: 127 Tinker PI | Cas             | Case No.:         |  |  |  |
| City: Troutman                  | State: NC       | Zip: <b>28166</b> |  |  |  |
| Lender:                         |                 |                   |  |  |  |
|                                 |                 |                   |  |  |  |
|                                 |                 |                   |  |  |  |

**First Floor** 

882.0 sf

10.7'

Second Floor 181.9 sf 6' max ceiling height

Sketch by Apex Sketch AREA CALCULATIONS SUMMARY Description Factor Net Size Perir 
 AREA CALCULATIONS BREAKDOWN

 Base x
 Height x
 Width =

 36.0
 x
 24.5 =

 17.0
 x
 10.7 =

 Factor
 Net Size
 Perimeter
 Net Totals

 1.0
 882.0
 121.0
 882.0

 1.0
 181.9
 55.4
 181.9
Name First Floor Second Floor Code GLA1 GLA2 Area 882.0 First Floor Second Floor 181.9 Net LIVABLE (rounded) 1,064 2 total items (rounded) 1,064 © Starcap Marketing, LLC. dba Apex Software