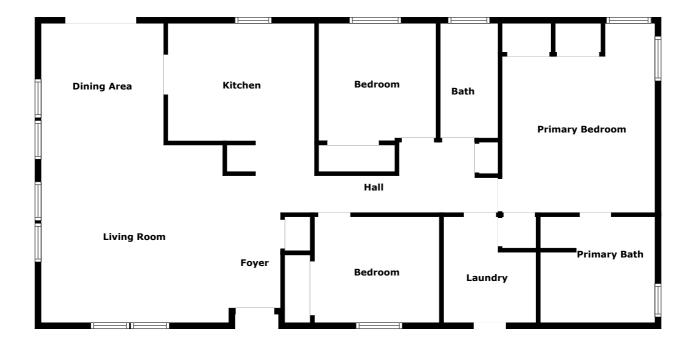

## **Floor plan**

Measurements Are Calculated By Cubicasa Technology. Deemed Highly Reliable But Not Guaranteed.

CubiCasa | All data points are estimations and might differ from real world values.

## **Appendix 1: Data sheet**

| Bath - 2              | Bath - Master - 1 | Utility - 1          |
|-----------------------|-------------------|----------------------|
| Utility - Laundry - 1 | Bedroom - 3       | Bedroom - Master - 1 |
| Kitchen - 1           | Dining - 1        | Dining - Open - 1    |
| LivingRoom - 1        | Hall - 1          | Entry - 1            |
| Entry - Foyer - 1     |                   |                      |