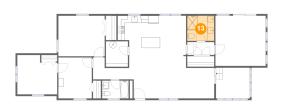

# **Floor 1** - Office

Dimensions: 9'7" x 11'8" Area: 111 sq. ft Counted as living area: Yes Heated: Yes Finished: Yes Enclosed: Yes Contiguous: Yes Permitted: Yes Wet space: No Addition: No Conversion: No