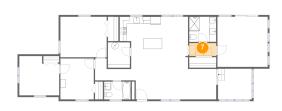

# **Floor 1** - Office

Dimensions: 9'7" x 11'8" Area: 111 sq. ft Counted as living area: Yes Heated: Yes Finished: Yes Enclosed: Yes Contiguous: Yes Permitted: Yes Wet space: No Addition: No Conversion: No