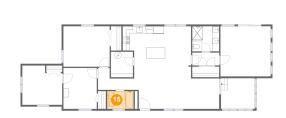

# **Floor 1** - Office

Dimensions: 9'7" x 11'8" Area: 111 sq. ft Counted as living area: Yes Heated: Yes Finished: Yes Enclosed: Yes Contiguous: Yes Permitted: Yes Wet space: No Addition: No Conversion: No