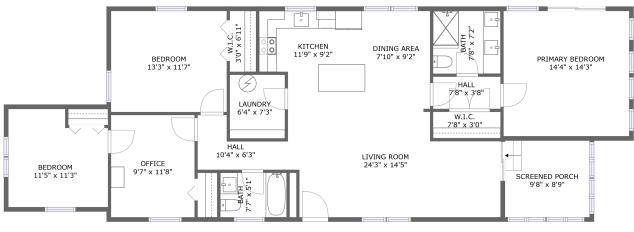

## **Room dimensions**

Floor 1

Total sqft: 1578 Living area: 1484

| #  |                | Dimensions    | sqft       | Counted as living area |
|----|----------------|---------------|------------|------------------------|
| 1  | Screened Porch | 9'8" x 8'9"   | 85 sq. ft  | No                     |
| 2  | W.I.C.         | 7'8" x 3'0"   | 23 sq. ft  | Yes                    |
| 3  | Dining Area    | 7'10" x 9'2"  | 71 sq. ft  | Yes                    |
| 4  | Living Room    | 24'3" x 14'5" | 296 sq. ft | Yes                    |
| 5  | Hall           | 10'4" x 6'3"  | 43 sq. ft  | Yes                    |
| 6  | Bedroom        | 11'5" x 11'3" | 117 sq. ft | Yes                    |
| 7  | Hall           | 7'8" x 3'8"   | 28 sq. ft  | Yes                    |
| 8  | Office         | 9'7" x 11'8"  | 111 sq. ft | Yes                    |
| 9  | Bedroom        | 13'3" x 11'7" | 153 sq. ft | Yes                    |
| 10 | W.I.C.         | 3'0" x 6'11"  | 21 sq. ft  | Yes                    |
| 11 | Kitchen        | 11'9" x 9'2"  | 100 sq. ft | Yes                    |

Scan captured on Sun, 16 Feb 2025 18:46:02 GMT

Information is calculated by Cubicasa technology deemed highly reliable but not guaranteed.

| #  |                 | Dimensions    | sqft       | Counted as living area |
|----|-----------------|---------------|------------|------------------------|
| 12 | Primary Bedroom | 14'4" x 14'3" | 205 sq. ft | Yes                    |
| 13 | Bath            | 7'8" x 7'2"   | 55 sq. ft  | Yes                    |
| 14 | Laundry         | 6'4" x 7'3"   | 46 sq. ft  | Yes                    |
| 15 | Bath            | 7'7" x 5'1"   | 39 sq. ft  | Yes                    |