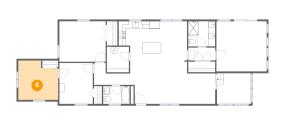

## Floor 1 - Screened Porch

Dimensions: 9'8" x 8'9" Area: 85 sq. ft Counted as living area: No Heated: No Finished: Yes Enclosed: No Contiguous: Yes Permitted: Yes Wet space: No Addition: No Conversion: No