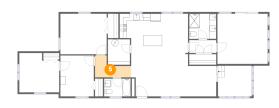

5 Floor 1 - Hall

Dimensions: 10'4" x 6'3" Area: 43 sq. ft Counted as living area: Yes Heated: Yes Finished: Yes Enclosed: Yes Contiguous: Yes Permitted: Yes Wet space: No Addition: No Conversion: No

CUBICASA

Dimensions: 11'5" x 11'3" Area: 117 sq. ft Counted as living area: Yes Heated: Yes Finished: Yes Enclosed: Yes Contiguous: Yes Permitted: Yes Wet space: No Addition: No Conversion: No

Floor 1 - Hall

Dimensions: 7'8" x 3'8" Area: 28 sq. ft Counted as living area: Yes Heated: Yes Finished: Yes Enclosed: Yes Contiguous: Yes Permitted: Yes Wet space: No Addition: No Conversion: No