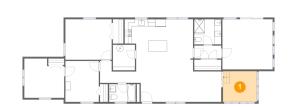

## Floor 1 - Screened Porch

Dimensions: 9'8" x 8'9" Area: 85 sq. ft Counted as living area: No Heated: No Finished: Yes Enclosed: No Contiguous: Yes Permitted: Yes Wet space: No Addition: No Conversion: No