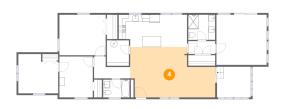

#### Floor 1 - Living Room

Dimensions: 24'3" x 14'5" Area: 296 sq. ft Counted as living area: Yes Heated: Yes Finished: Yes Enclosed: Yes Contiguous: Yes Permitted: Yes Wet space: No Addition: No Conversion: No