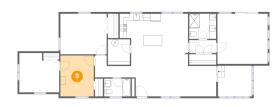

#### Floor 1 - Living Room

Dimensions: 24'3" x 14'5" Area: 296 sq. ft Counted as living area: Yes Heated: Yes Finished: Yes Enclosed: Yes Contiguous: Yes Permitted: Yes Wet space: No Addition: No Conversion: No