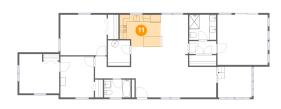

# **Floor 1** - Kitchen

Dimensions: 11'9" x 9'2" Area: 100 sq. ft Counted as living area: Yes Heated: Yes Finished: Yes Enclosed: Yes Contiguous: Yes Permitted: Yes Wet space: No Addition: No Conversion: No