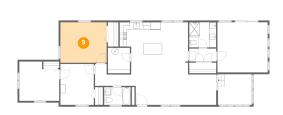

CUBICASA

Dimensions: 13'3" x 11'7" Area: 153 sq. ft Counted as living area: Yes Heated: Yes Finished: Yes Enclosed: Yes Contiguous: Yes Permitted: Yes Wet space: No Addition: No Conversion: No

CUBICASA

0 Floor 1 - W.I.C.