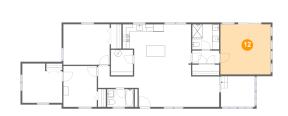

## Floor 1 - Primary Bedroom

Dimensions: 14'4" x 14'3" Area: 205 sq. ft Counted as living area: Yes Heated: Yes Finished: Yes Enclosed: Yes Contiguous: Yes Permitted: Yes Wet space: No Addition: No Conversion: No