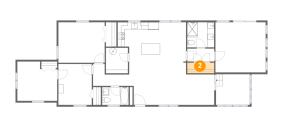

Dimensions: 7'8" x 3'0" Area: 23 sq. ft Counted as living area: Yes

Heated: Yes Finished: Yes Enclosed: Yes Contiguous: Yes Permitted: Yes Wet space: No Addition: No Conversion: No

Dimensions: 7'10" x 9'2" Area: 71 sq. ft Counted as living area: Yes Heated: Yes Finished: Yes Enclosed: Yes Contiguous: Yes Permitted: Yes Wet space: No Addition: No Conversion: No