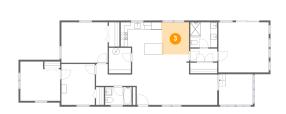

#### Floor 1 - Living Room

Dimensions: 24'3" x 14'5" Area: 296 sq. ft Counted as living area: Yes Heated: Yes Finished: Yes Enclosed: Yes Contiguous: Yes Permitted: Yes Wet space: No Addition: No Conversion: No