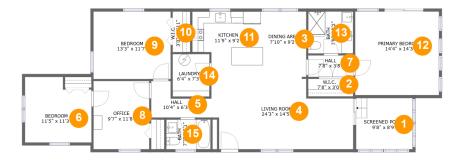

## **Room dimensions**

Floor 1

Total sqft: 1578 Living area: 1484

| #  |                | Dimensions    | sqft       | Counted as living area |
|----|----------------|---------------|------------|------------------------|
| 1  | Screened Porch | 9'8" x 8'9"   | 85 sq. ft  | No                     |
| 2  | W.I.C.         | 7'8" x 3'0"   | 23 sq. ft  | Yes                    |
| 3  | Dining Area    | 7'10" x 9'2"  | 71 sq. ft  | Yes                    |
| 4  | Living Room    | 24'3" x 14'5" | 296 sq. ft | Yes                    |
| 5  | Hall           | 10'4" x 6'3"  | 43 sq. ft  | Yes                    |
| 6  | Bedroom        | 11'5" x 11'3" | 117 sq. ft | Yes                    |
| 7  | Hall           | 7'8" x 3'8"   | 28 sq. ft  | Yes                    |
| 8  | Office         | 9'7" x 11'8"  | 111 sq. ft | Yes                    |
| 9  | Bedroom        | 13'3" x 11'7" | 153 sq. ft | Yes                    |
| 10 | W.I.C.         | 3'0" x 6'11"  | 21 sq. ft  | Yes                    |
| 11 | Kitchen        | 11'9" x 9'2"  | 100 sq. ft | Yes                    |

Scan captured on Sun, 16 Feb 2025 18:46:02 GMT

Information is calculated by Cubicasa technology deemed highly reliable but not guaranteed.

| #  |                 | Dimensions    | sqft       | Counted as living area |
|----|-----------------|---------------|------------|------------------------|
| 12 | Primary Bedroom | 14'4" x 14'3" | 205 sq. ft | Yes                    |
| 13 | Bath            | 7'8" x 7'2"   | 55 sq. ft  | Yes                    |
| 14 | Laundry         | 6'4" x 7'3"   | 46 sq. ft  | Yes                    |
| 15 | Bath            | 7'7" x 5'1"   | 39 sq. ft  | Yes                    |