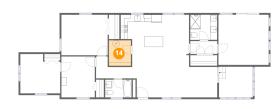

# **Floor 1** - Office

Dimensions: 9'7" x 11'8" Area: 111 sq. ft Counted as living area: Yes Heated: Yes Finished: Yes Enclosed: Yes Contiguous: Yes Permitted: Yes Wet space: No Addition: No Conversion: No