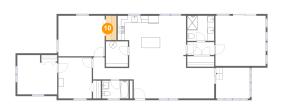

CUBICASA

Dimensions: 13'3" x 11'7" Area: 153 sq. ft Counted as living area: Yes Heated: Yes Finished: Yes Enclosed: Yes Contiguous: Yes Permitted: Yes Wet space: No Addition: No Conversion: No

CUBICASA

0 Floor 1 - W.I.C.

Dimensions: 3'0" x 6'11" Area: 21 sq. ft Counted as living area: Yes Heated: Yes Finished: Yes Enclosed: Yes Contiguous: Yes Permitted: Yes Wet space: No Addition: No Conversion: No