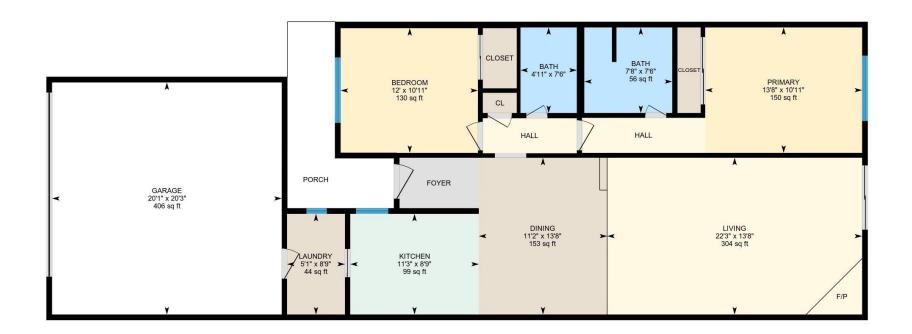

#### **Room Measurements**

Only major rooms are listed. Some listed rooms may be excluded from total interior floor area (e.g. garage). Room dimensions are largest length and width; parts of room may be smaller. Room area is not always equal to product of length and width.

### MAIN FLOOR

Bath: 7'6" x 4'11" (7.5' x 4.9') | 37 sq ft Bath: 7'6" x 7'8" (7.5' x 7.7') | 56 sq ft

Bedroom: 10'11" x 12' (10.9' x 12') | 130 sq ft Dining: 13'8" x 11'2" (13.7' x 11.2') | 153 sq ft Garage: 20'3" x 20'1" (20.3' x 20') | 406 sq ft Kitchen: 8'9" x 11'3" (8.8' x 11.2') | 99 sq ft Laundry: 8'9" x 5'1" (8.8' x 5.1') | 44 sq ft Living: 13'8" x 22'3" (13.7' x 22.3') | 304 sq ft Primary: 10'11" x 13'8" (11' x 13.7') | 150 sq ft

#### Floor Area Information

Floor areas include footprint area of interior walls. All displayed floor areas are rounded to two decimal places. Total area is computed before rounding and may not equal to sum of displayed floor areas.

## MAIN FLOOR

Interior Area: 1153.45 sq ft
Excluded Area: 406.20 sq ft
Perimeter Wall Length: 163 ft
Perimeter Wall Thickness: 6.0 in

Exterior Area: 1234.61 sq ft Total Above Grade Floor Area

Main Building Exterior: 1234.61 sq ft