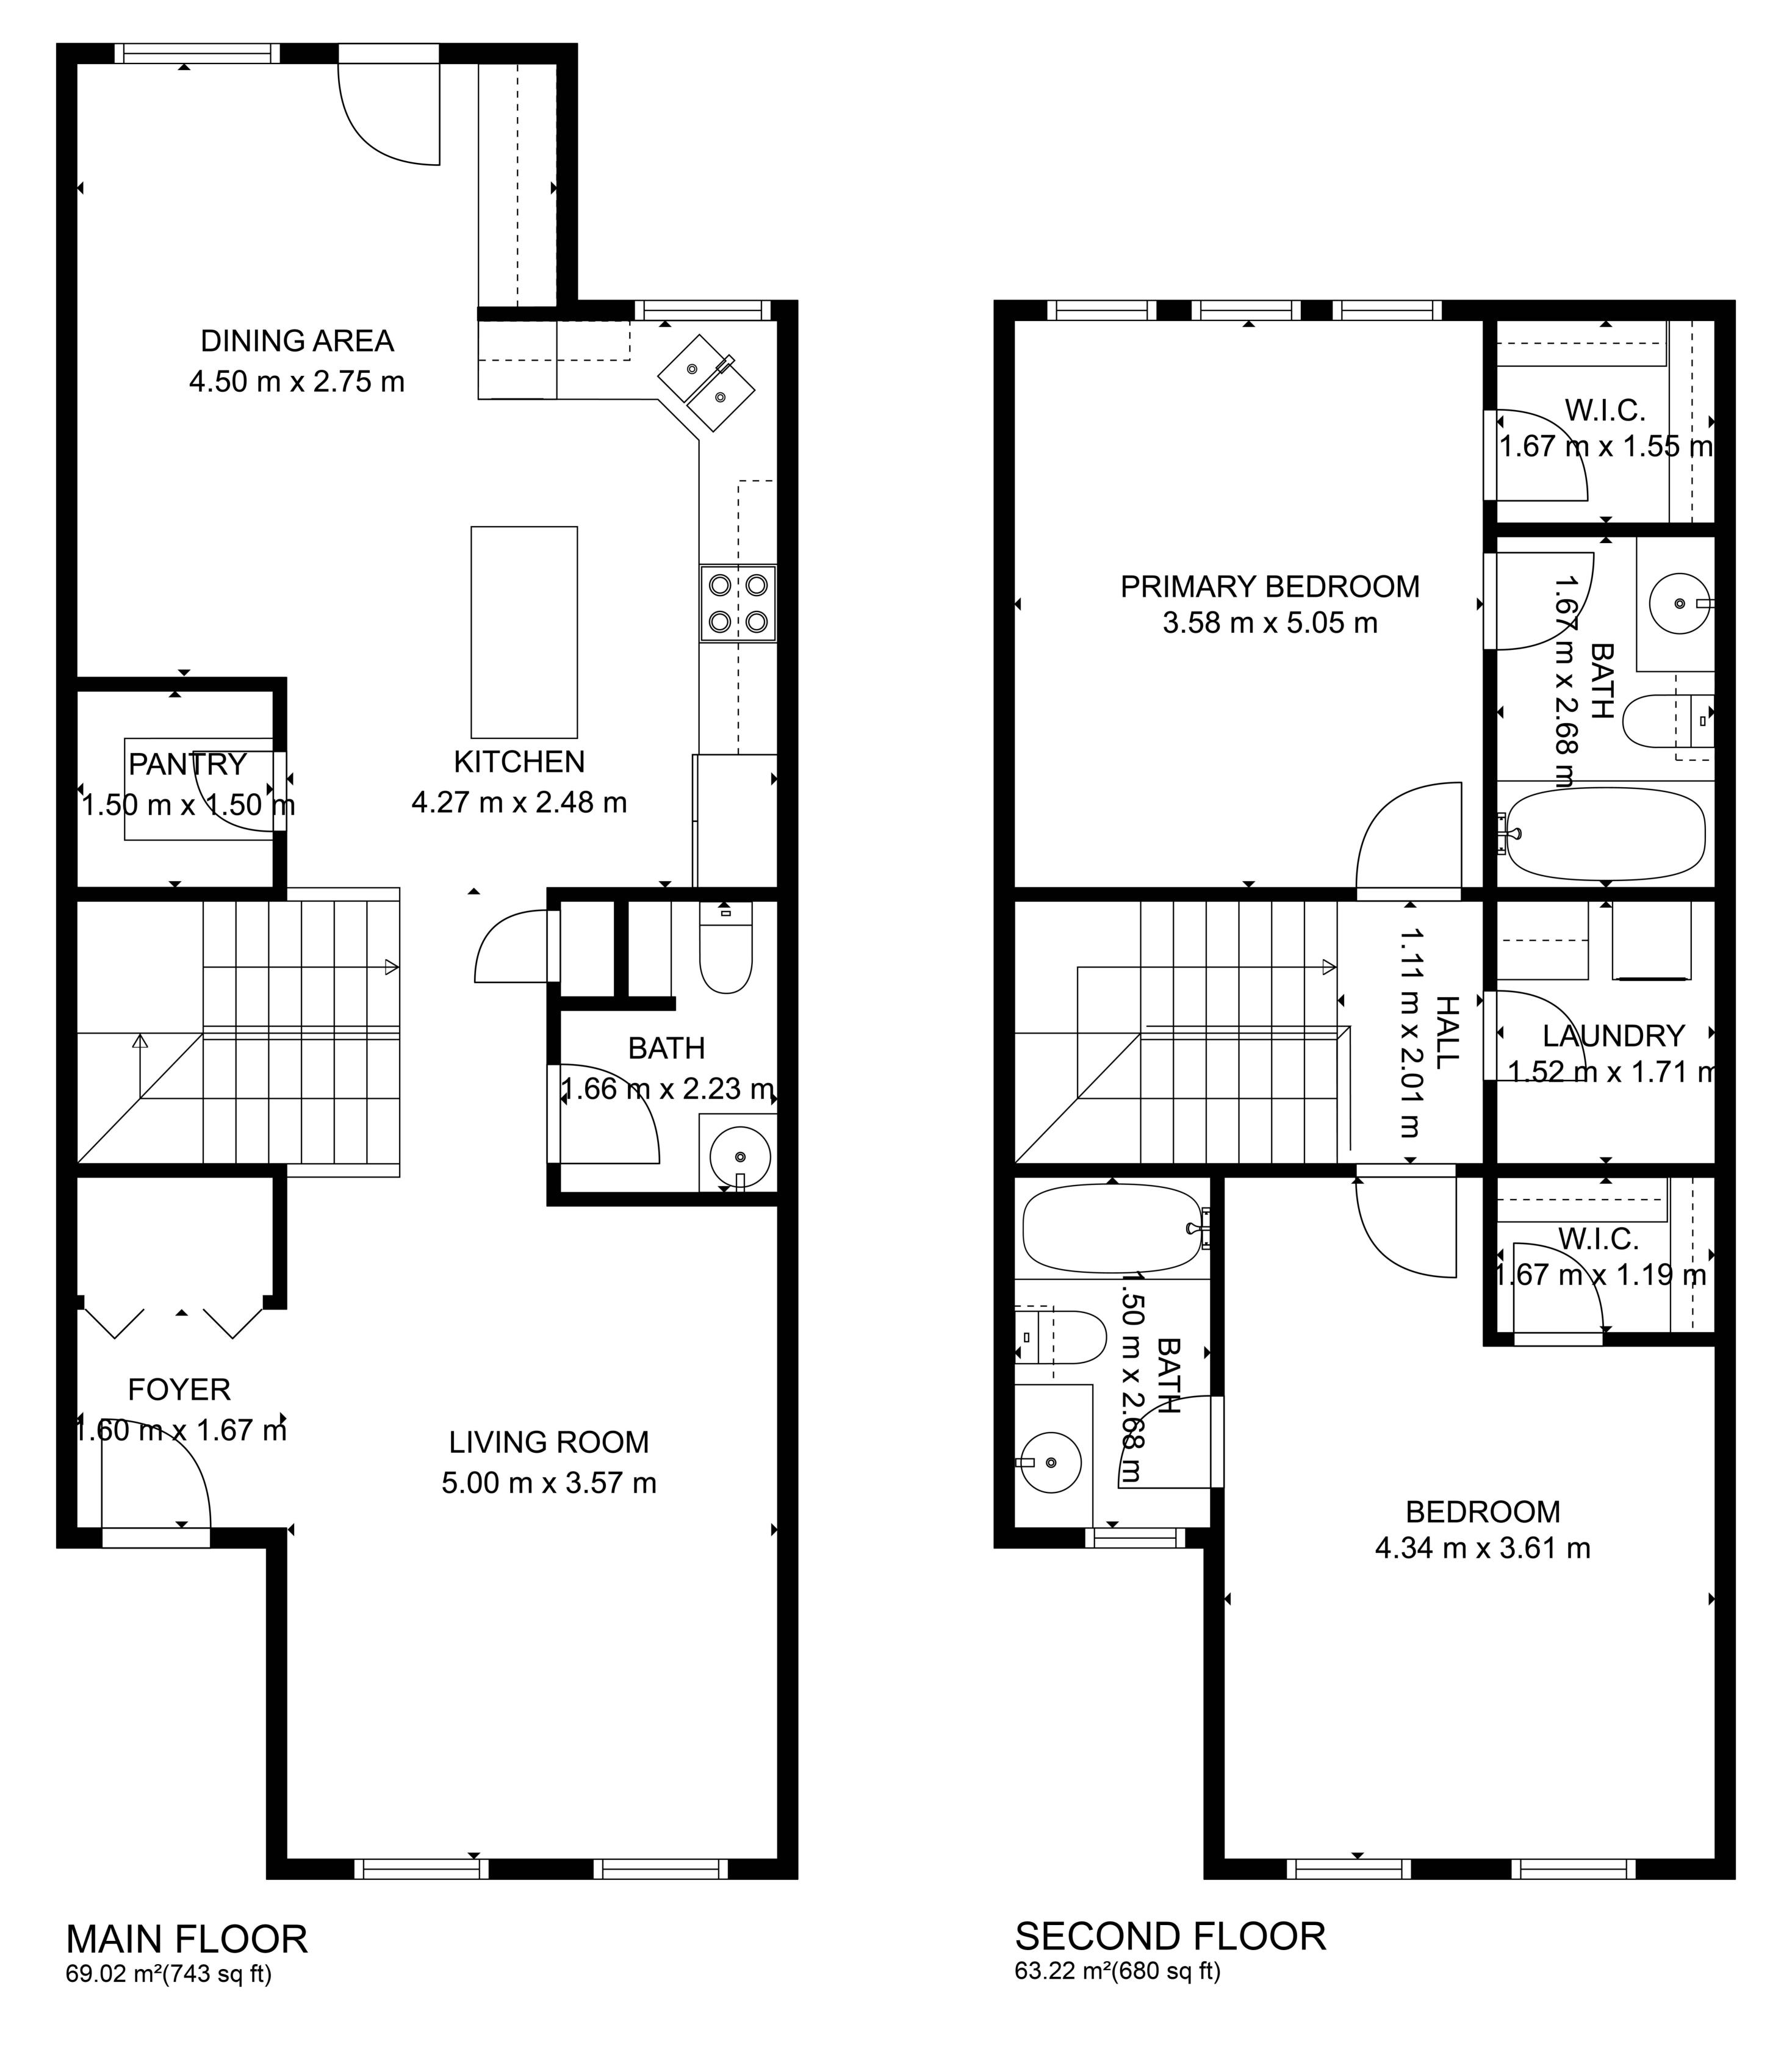

### Floor Area Totals

|                             | Level | Metric (m <sup>2</sup> ) | Imperial (ft²) |  |  |
|-----------------------------|-------|--------------------------|----------------|--|--|
| Main Floor                  | 1     | 69.02                    | 742.90         |  |  |
| Second Floor                | 2     | 63.22                    | 680.47         |  |  |
| Basement                    | В     | 59.37                    | 639.03         |  |  |
| Total Above Ground RMS Area |       | 132.23                   | 1423.37        |  |  |

#### **Room Dimensions**

|                 | Level | Metric (m)  | Imperial (ft)  |  |  |
|-----------------|-------|-------------|----------------|--|--|
| Living Room     | 1     | 5.00 x 3.57 | 16'5" x 11'9"  |  |  |
| Dining Room     | 1     | 4.50 x 2.75 | 14'9" x 9'0"   |  |  |
| Kitchen         | 1     | 4.27 x 2.48 | 14'0" x 8'2"   |  |  |
| Laundry Room    | 2     | 1.52 x 1.71 | 4'12" x 5'7"   |  |  |
| Primary Bedroom | 2     | 3.58 x 5.05 | 11'9" x 16'7"  |  |  |
| Bedroom 2       | 2     | 4.34 x 3.61 | 14'3" x 11'10" |  |  |
| Garage          |       | 6.26 x 5.38 | 20'6" x 17'8"  |  |  |

### **Bathroom Count**

|            | Level | Pieces |
|------------|-------|--------|
| Bathroom 1 | 1     | 2      |
| Bathroom 2 | 2     | 4      |
| Bathroom 3 | 2     | 4      |

#### **Measuring Process**

Measurements have been completed and verified using the RMS guidelines. Measurements were obtained using lasers for the interior areas.

Room dimensions are largest length and width; parts of room may be smaller. Room area is not always equal to product of length and width.

# 367 NELSON DRIVE

SPRUCE GROVE, AB

EXTERIOR WALL THICKNESS: 6.5"

MAIN

SECOND

**TOTAL RMS AREA** 

743 SQ.FT.

680 SQ.FT.

1423 SQ.FT.