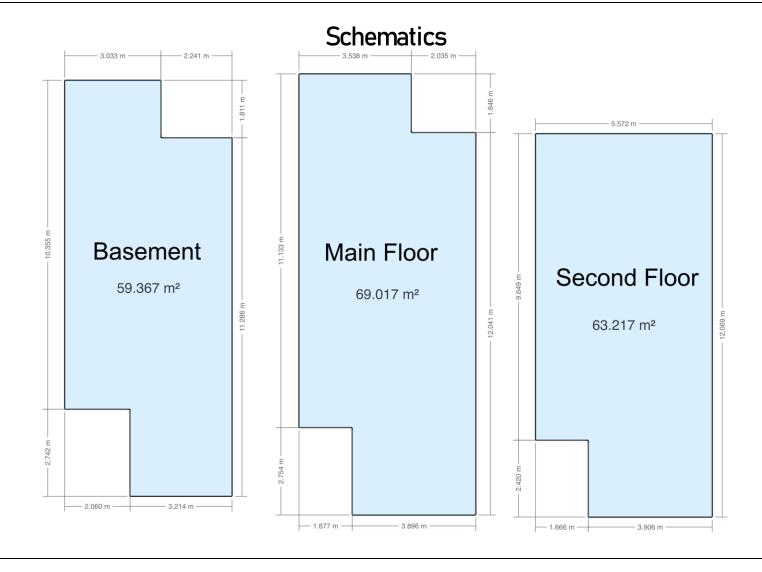

## Measurement Report

| Measurement Date        | April 24, 2025                           |
|-------------------------|------------------------------------------|
| Client Name             | Katie Crawford - RE/MAX Preferred Choice |
| Property Address        | 367 Nelson Dr, Spruce Grove, AB          |
| Property Type           | Townhouse                                |
| Exterior Wall Thickness | 6.5"                                     |
| Measurement Equipment   | Laser                                    |

### Floor Area Totals

|                             | Level | Metric (m <sup>2</sup> ) | Imperial (ft²) |  |  |
|-----------------------------|-------|--------------------------|----------------|--|--|
| Main Floor                  | 1     | 69.02                    | 742.90         |  |  |
| Second Floor                | 2     | 63.22                    | 680.47         |  |  |
| Basement                    | В     | 59.37                    | 639.03         |  |  |
| Total Above Ground RMS Area |       | 132.23                   | 1423.37        |  |  |

#### **Measuring Process**

Measurements have been completed and verified using the RMS guidelines. Measurements were obtained using lasers for the interior areas.

Room dimensions are largest length and width; parts of room may be smaller. Room area is not always equal to product of length and width.