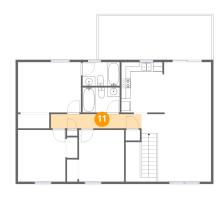

#### Floor 2 - Hall

**Dimensions:** 19'7" x 3'1"

Area: 60 sq. ft

Counted as living area: Yes

Finished: Yes Enclosed: Yes Contiguous: Yes Permitted: Yes Wet space: No Addition: No Conversion: No