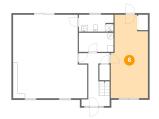

Counted as living area: Yes

Heated: Yes Finished: Yes Enclosed: Yes Contiguous: Yes Permitted: Yes Wet space: No Addition: No Conversion: No

Floor 1 - Entry

Dimensions: 8'8" x 13'1"

Area: 72 sq. ft

Counted as living area: Yes