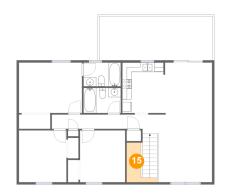

### Floor 2 - Living Room

Dimensions: 14'11" x 14'7"

Area: 218 sq. ft

Counted as living area: Yes

Heated: Yes Finished: Yes Enclosed: Yes Contiguous: Yes Permitted: Yes Wet space: No Addition: No Conversion: No

### 15 Floor 2 - Open To Below

Dimensions: 6'7" x 8'6"

Area: 30 sq. ft

Counted as living area: No

Heated: No Finished: No Enclosed: No Contiguous: Yes Permitted: No Wet space: No Addition: No Conversion: No