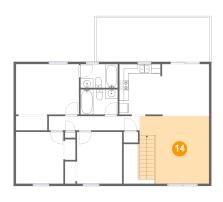

#### Floor 2 - Hall

**Dimensions:** 19'7" x 3'1"

Area: 60 sq. ft

Counted as living area: Yes

Finished: Yes Enclosed: Yes Contiguous: Yes Permitted: Yes Wet space: No Addition: No Conversion: No