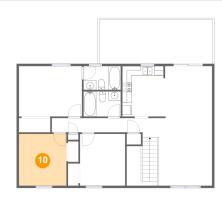

### 13 Floor 2 - Bedroom

Dimensions: 9'9" x 11'2"

**Area:** 108 sq. ft

Counted as living area: Yes

Heated: Yes Finished: Yes Enclosed: Yes Contiguous: Yes Permitted: Yes Wet space: No Addition: No Conversion: No