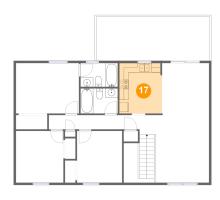

#### Floor 2 - Kitchen

Dimensions: 9'3" x 10'10"

Area: 99 sq. ft

Counted as living area: Yes

Finished: Yes
g area: Yes
Enclosed: Yes
Contiguous: Yes
Permitted: Yes
Wet space: No
Addition: No
Conversion: No

Heated: Yes