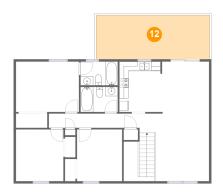

### Ploor 2 - Outdoor

Dimensions: 24'6" x 9'6" Area: 233 sq. ft

Counted as living area: No

Heated: No Finished: Yes Enclosed: No Contiguous: Yes Permitted: Yes Wet space: No Addition: No Conversion: No