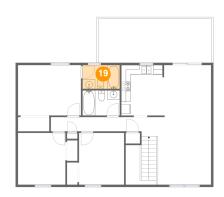

Area: 41 sq. ft

Counted as living area: Yes

Heated: Yes Finished: Yes Enclosed: Yes Contiguous: Yes Permitted: Yes Wet space: Yes Addition: No Conversion: No