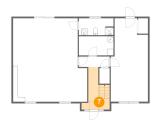

Heated: Yes Finished: Yes Enclosed: Yes Contiguous: Yes Permitted: Yes Wet space: No Addition: No Conversion: No

Floor 1 - Outdoor

Dimensions: 41'7" x 14'0"

**Area:** 584 sq. ft

Counted as living area: No