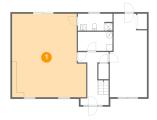

### Floor 1 - Recreation Room

**Dimensions:** 22'11" x 25'9"

**Area:** 545 sq. ft

Counted as living area: Yes

Heated: Yes Finished: Yes Enclosed: Yes Contiguous: Yes Permitted: Yes Wet space: No Addition: No Conversion: No