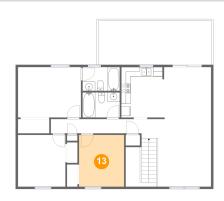

### 13 Floor 2 - Bedroom

Dimensions: 9'9" x 11'2"

**Area:** 108 sq. ft

Counted as living area: Yes

Heated: Yes Finished: Yes Enclosed: Yes Contiguous: Yes Permitted: Yes Wet space: No Addition: No Conversion: No