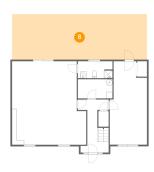

Heated: Yes Finished: Yes Enclosed: Yes Contiguous: Yes Permitted: Yes Wet space: No Addition: No Conversion: No

Floor 1 - Outdoor

Dimensions: 41'7" x 14'0"

**Area:** 584 sq. ft

Counted as living area: No