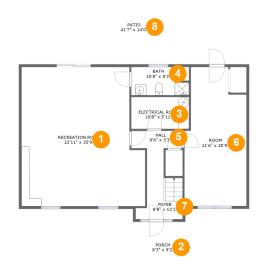

#### **Room dimensions**

Floor 1 Total sqft: 1823 Living area: 1100

| # |                 | Dimensions     | sqft       | Counted as living area |
|---|-----------------|----------------|------------|------------------------|
| 1 | Recreation Room | 22'11" x 25'9" | 545 sq. ft | Yes                    |
| 2 | Outdoor         | 8'3" x 9'2"    | 76 sq. ft  | No                     |
| 3 | Room            | 10'8" x 5'11"  | 63 sq. ft  | No                     |
| 4 | Bath            | 10'8" x 5'3"   | 55 sq. ft  | Yes                    |
| 5 | Hall            | 9'6" x 3'3"    | 31 sq. ft  | Yes                    |
| 6 | Room            | 11'6" x 25'9"  | 264 sq. ft | Yes                    |
| 7 | Entry           | 8'8" x 13'1"   | 72 sq. ft  | Yes                    |
| 8 | Outdoor         | 41'7" x 14'0"  | 584 sq. ft | No                     |

### Floor 1 - Recreation Room

**Dimensions:** 22'11" x 25'9"

**Area:** 545 sq. ft

Counted as living area: Yes

Heated: Yes Finished: Yes Enclosed: Yes Contiguous: Yes Permitted: Yes Wet space: No Addition: No Conversion: No

### 2 Floor 1 - Outdoor

Dimensions: 8'3" x 9'2"

Area: 76 sq. ft

Counted as living area: No

Heated: No Finished: Yes Enclosed: No Contiguous: Yes Permitted: Yes Wet space: No Addition: No Conversion: No

3 Floor 1 - Room

**Dimensions:** 10'8" x 5'11"

Area: 63 sq. ft

Counted as living area: No

Heated: No Finished: No Enclosed: Yes Contiguous: Yes Permitted: Yes Wet space: No Addition: No Conversion: No

4 Floor 1 - Bath

**Dimensions**: 10'8" x 5'3"

Area: 55 sq. ft

Counted as living area: Yes

Heated: Yes Finished: Yes Enclosed: Yes Contiguous: Yes Permitted: Yes Wet space: Yes Addition: No Conversion: No

5 Floor 1 - Hall

Dimensions: 9'6" x 3'3"

Area: 31 sq. ft

Counted as living area: Yes

Heated: Yes Finished: Yes Enclosed: Yes Contiguous: Yes Permitted: Yes Wet space: No Addition: No Conversion: No

6 Floor 1 - Room

**Dimensions:** 11'6" x 25'9"

**Area:** 264 sq. ft

Counted as living area: Yes

Heated: Yes Finished: Yes Enclosed: Yes Contiguous: Yes Permitted: Yes Wet space: No Addition: No Conversion: No

Floor 1 - Entry

Dimensions: 8'8" x 13'1"

Area: 72 sq. ft

Counted as living area: Yes

Heated: Yes Finished: Yes Enclosed: Yes Contiguous: Yes Permitted: Yes Wet space: No Addition: No Conversion: No

Floor 1 - Outdoor

Dimensions: 41'7" x 14'0"

**Area:** 584 sq. ft

Counted as living area: No

Heated: No Finished: Yes Enclosed: No Contiguous: Yes Permitted: Yes Wet space: No Addition: No Conversion: No