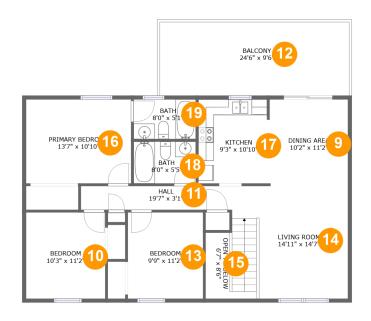

#### **Room dimensions**

Floor 2 Total sqft: 1373 Living area: 1107

| #  |               | Dimensions     | sqft       | Counted as living area |
|----|---------------|----------------|------------|------------------------|
| 9  | Dining Room   | 10'2" x 11'2"  | 113 sq. ft | Yes                    |
| 10 | Bedroom       | 10'3" x 11'2"  | 114 sq. ft | Yes                    |
| 11 | Hall          | 19'7" x 3'1"   | 60 sq. ft  | Yes                    |
| 12 | Outdoor       | 24'6" x 9'6"   | 233 sq. ft | No                     |
| 13 | Bedroom       | 9'9" x 11'2"   | 108 sq. ft | Yes                    |
| 14 | Living Room   | 14'11" x 14'7" | 218 sq. ft | Yes                    |
| 15 | Open To Below | 6'7" x 8'6"    | 30 sq. ft  | No                     |
| 16 | Bedroom       | 13'7" x 10'10" | 147 sq. ft | Yes                    |
| 17 | Kitchen       | 9'3" x 10'10"  | 99 sq. ft  | Yes                    |
| 18 | Bath          | 8'0" x 5'5"    | 43 sq. ft  | Yes                    |
| 19 | Bath          | 8'0" x 5'1"    | 41 sq. ft  | Yes                    |

### Floor 2 - Dining Room

Dimensions: 10'2" x 11'2"

Area: 113 sq. ft

Counted as living area: Yes

Heated: Yes Finished: Yes Enclosed: Yes Contiguous: Yes Permitted: Yes Wet space: No Addition: No Conversion: No

#### Floor 2 - Bedroom

Dimensions: 10'3" x 11'2"

Area: 114 sq. ft

Counted as living area: Yes

Heated: Yes Finished: Yes Enclosed: Yes Contiguous: Yes Permitted: Yes Wet space: No Addition: No Conversion: No

#### Floor 2 - Hall

**Dimensions:** 19'7" x 3'1"

Area: 60 sq. ft

Counted as living area: Yes

Finished: Yes Enclosed: Yes Contiguous: Yes Permitted: Yes Wet space: No Addition: No Conversion: No

### Ploor 2 - Outdoor

Dimensions: 24'6" x 9'6" Area: 233 sq. ft

Counted as living area: No

Heated: No Finished: Yes Enclosed: No Contiguous: Yes Permitted: Yes Wet space: No Addition: No Conversion: No

### 13 Floor 2 - Bedroom

Dimensions: 9'9" x 11'2"

**Area:** 108 sq. ft

Counted as living area: Yes

Heated: Yes Finished: Yes Enclosed: Yes Contiguous: Yes Permitted: Yes Wet space: No Addition: No Conversion: No

### Floor 2 - Living Room

Dimensions: 14'11" x 14'7"

Area: 218 sq. ft

Counted as living area: Yes

Heated: Yes Finished: Yes Enclosed: Yes Contiguous: Yes Permitted: Yes Wet space: No Addition: No Conversion: No

### 15 Floor 2 - Open To Below

Dimensions: 6'7" x 8'6"

Area: 30 sq. ft

Counted as living area: No

Heated: No Finished: No Enclosed: No Contiguous: Yes Permitted: No Wet space: No Addition: No Conversion: No

#### Floor 2 - Bedroom

**Dimensions:** 13'7" x 10'10"

**Area:** 147 sq. ft

Counted as living area: Yes

Heated: Yes Finished: Yes Enclosed: Yes Contiguous: Yes Permitted: Yes Wet space: No Addition: No Conversion: No

#### Floor 2 - Kitchen

Dimensions: 9'3" x 10'10"

Area: 99 sq. ft

Counted as living area: Yes

Finished: Yes
g area: Yes
Enclosed: Yes
Contiguous: Yes
Permitted: Yes
Wet space: No
Addition: No
Conversion: No

#### Floor 2 - Bath

Dimensions: 8'0" x 5'5"

Area: 43 sq. ft

Counted as living area: Yes

Heated: Yes Finished: Yes Enclosed: Yes Contiguous: Yes Permitted: Yes Wet space: Yes Addition: No Conversion: No

Dimensions: 8'0" x 5'1"

Area: 41 sq. ft

Counted as living area: Yes

Heated: Yes Finished: Yes Enclosed: Yes Contiguous: Yes Permitted: Yes Wet space: Yes Addition: No Conversion: No