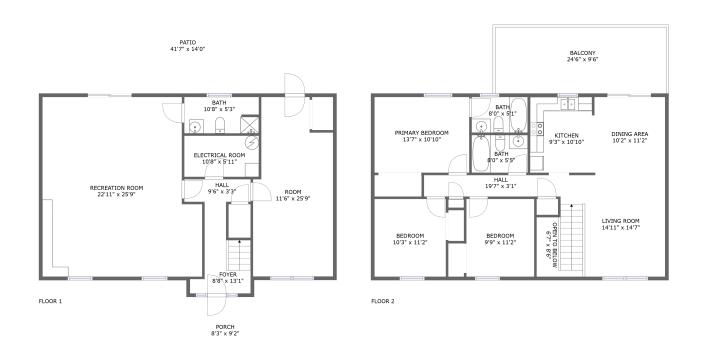

#### **Room dimensions**

Floor 1 Total sqft: 1823 Living area: 1100

| # |                 | Dimensions     | sqft       | Counted as living area |
|---|-----------------|----------------|------------|------------------------|
| 1 | Recreation Room | 22'11" x 25'9" | 545 sq. ft | Yes                    |
| 2 | Outdoor         | 8'3" x 9'2"    | 76 sq. ft  | No                     |
| 3 | Room            | 10'8" x 5'11"  | 63 sq. ft  | No                     |
| 4 | Bath            | 10'8" x 5'3"   | 55 sq. ft  | Yes                    |
| 5 | Hall            | 9'6" x 3'3"    | 31 sq. ft  | Yes                    |
| 6 | Room            | 11'6" x 25'9"  | 264 sq. ft | Yes                    |
| 7 | Entry           | 8'8" x 13'1"   | 72 sq. ft  | Yes                    |
| 8 | Outdoor         | 41'7" x 14'0"  | 584 sq. ft | No                     |