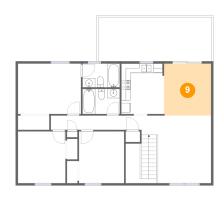

### Floor 2 - Dining Room

Dimensions: 10'2" x 11'2"

Area: 113 sq. ft

Counted as living area: Yes

Heated: Yes Finished: Yes Enclosed: Yes Contiguous: Yes Permitted: Yes Wet space: No Addition: No Conversion: No