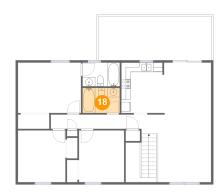

#### Floor 2 - Bath

Dimensions: 8'0" x 5'5"

Area: 43 sq. ft

Counted as living area: Yes

Heated: Yes Finished: Yes Enclosed: Yes Contiguous: Yes Permitted: Yes Wet space: Yes Addition: No Conversion: No

Dimensions: 8'0" x 5'1"