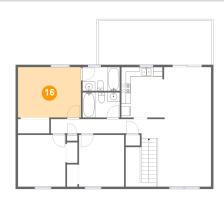

#### Floor 2 - Bedroom

**Dimensions:** 13'7" x 10'10"

**Area:** 147 sq. ft

Counted as living area: Yes

Heated: Yes Finished: Yes Enclosed: Yes Contiguous: Yes Permitted: Yes Wet space: No Addition: No Conversion: No