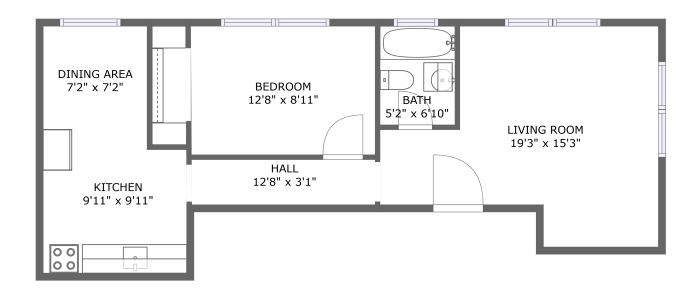

FLOOR 1

#### **Room Dimensions**

Floor 1 Total sqft: 595 Living area: 595

| # | Room name   | Dimensions    | Area (sqft) | Counted as Living Area |
|---|-------------|---------------|-------------|------------------------|
| 1 | Hall        | 12'8" x 3'1"  | 40 sq. ft   | Yes                    |
| 2 | Bath        | 5'2" x 6'10"  | 35 sq. ft   | Yes                    |
| 3 | Bedroom     | 12'8" x 8'11" | 113 sq. ft  | Yes                    |
| 4 | Kitchen     | 9'11" x 9'11" | 94 sq. ft   | Yes                    |
| 5 | Dining Area | 7'2" x 7'2"   | 51 sq. ft   | Yes                    |
| 6 | Living Room | 19'3" x 15'3" | 221 sq. ft  | Yes                    |