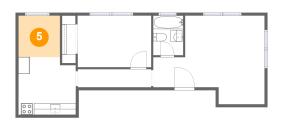

Dimensions: 7'2" x 7'2"

Area: 51 sq. ft

Counted as Living Area:

Yes

Heated: Yes Finished: Yes Enclosed: Yes Contiguous: Yes

Permitted: Yes Wet Space: No Addition: No Conversion: No

Floor 1 - Living Room

**Dimensions**: 19'3" x 15'3" **Area**: 221 sq. ft