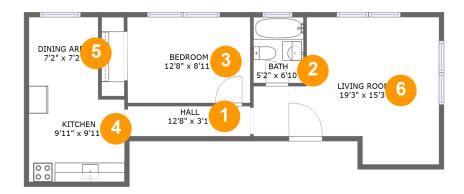

#### **Room Dimensions**

Floor 1 Total sqft: 595 Living area: 595

| # | Room name   | Dimensions    | Area (sqft) | Counted as Living Area |
|---|-------------|---------------|-------------|------------------------|
| 1 | Hall        | 12'8" x 3'1"  | 40 sq. ft   | Yes                    |
| 2 | Bath        | 5'2" x 6'10"  | 35 sq. ft   | Yes                    |
| 3 | Bedroom     | 12'8" x 8'11" | 113 sq. ft  | Yes                    |
| 4 | Kitchen     | 9'11" x 9'11" | 94 sq. ft   | Yes                    |
| 5 | Dining Area | 7'2" x 7'2"   | 51 sq. ft   | Yes                    |
| 6 | Living Room | 19'3" x 15'3" | 221 sq. ft  | Yes                    |