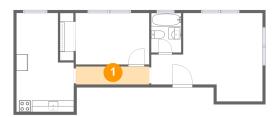

• Floor 1 - Hall

Dimensions: 12'8" x 3'1" Area: 40 sq. ft

Counted as Living Area:

Yes

Heated: Yes Finished: Yes Enclosed: Yes Contiguous:

Yes

Permitted: Yes Wet Space: No Addition: No Conversion: No

2 Floor 1 - Bath