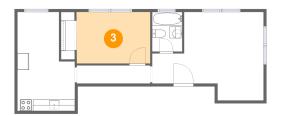

**Dimensions:** 12'8" x 8'11" **Area:** 113 sq. ft

**Counted as Living Area:** 

Yes

Heated: Yes Finished: Yes Enclosed: Yes Contiguous:

Yes

Permitted: Yes Wet Space: No Addition: No Conversion: No

4 Floor 1 - Kitchen