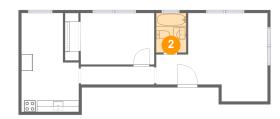

• Floor 1 - Hall

Dimensions: 12'8" x 3'1" Area: 40 sq. ft

Counted as Living Area:

Yes

Heated: Yes Finished: Yes Enclosed: Yes Contiguous:

Yes

Permitted: Yes Wet Space: No Addition: No Conversion: No

2 Floor 1 - Bath

**Dimensions**: 5'2" x 6'10"

Area: 35 sq. ft

Counted as Living Area:

Yes

Heated: Yes Finished: Yes Enclosed: Yes Contiguous:

Yes

Permitted: Yes Wet Space: Yes Addition: No Conversion: No

3 Floor 1 - Bedroom