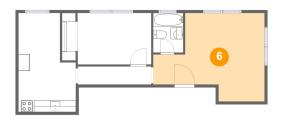

#### **Room Dimensions**

Floor 1 Total sqft: 595 Living area: 595

| # | Room name   | Dimensions    | Area (sqft) | Counted as Living Area |
|---|-------------|---------------|-------------|------------------------|
| 1 | Hall        | 12'8" x 3'1"  | 40 sq. ft   | Yes                    |
| 2 | Bath        | 5'2" x 6'10"  | 35 sq. ft   | Yes                    |
| 3 | Bedroom     | 12'8" x 8'11" | 113 sq. ft  | Yes                    |
| 4 | Kitchen     | 9'11" x 9'11" | 94 sq. ft   | Yes                    |
| 5 | Dining Area | 7'2" x 7'2"   | 51 sq. ft   | Yes                    |
| 6 | Living Room | 19'3" x 15'3" | 221 sq. ft  | Yes                    |

Dimensions: 7'2" x 7'2"

Area: 51 sq. ft

Counted as Living Area:

Yes

Heated: Yes Finished: Yes Enclosed: Yes Contiguous: Yes

Permitted: Yes Wet Space: No Addition: No Conversion: No

Floor 1 - Living Room

**Dimensions**: 19'3" x 15'3" **Area**: 221 sq. ft

Counted as Living Area:

Yes

Heated: Yes Finished: Yes Enclosed: Yes Contiguous:

Yes

Permitted: Yes Wet Space: No Addition: No Conversion: No