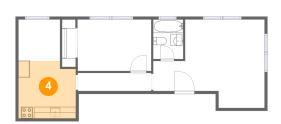

Dimensions: 9'11" x 9'11"

Area: 94 sq. ft

Counted as Living Area:

Yes

Heated: Yes Finished: Yes Enclosed: Yes Contiguous:

Yes

Permitted: Yes Wet Space: No Addition: No Conversion: No

5 Floor 1 - Dining Area