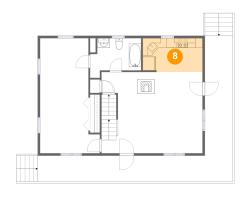

### Floor 2 - Eat-in Kitchen

Dimensions: 12'4" x 7'0"

Area: 86 sq. ft

Counted as Living Area:

Yes

Heated: Yes Finished: Yes Enclosed: Yes Contiguous: Yes

Permitted: Yes Wet Space: No Addition: No

Conversion: No