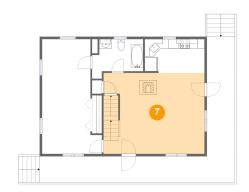

# Floor 2 - Living Room

Dimensions: 21'0" x 16'9"

**Area:** 349 sq. ft

**Counted as Living Area:** 

Yes

Heated: Yes Finished: Yes Enclosed: Yes Contiguous:

Yes

Permitted: Yes Wet Space: No Addition: No Conversion: No