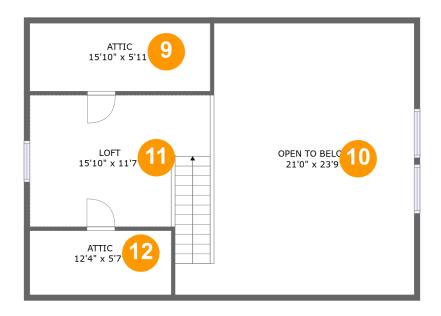

#### **Room Dimensions**

Floor 3 Total sqft: 861 Living area: 214

| #  | Room name     | Dimensions     | Area (sqft) | Counted as Living Area |
|----|---------------|----------------|-------------|------------------------|
| 9  | Attic         | 15'10" x 5'11" | 94 sq. ft   | No                     |
| 10 | Open To Below | 21'0" x 23'9"  | 427 sq. ft  | No                     |
| 11 | Loft          | 15'10" x 11'7" | 197 sq. ft  | Yes                    |
| 12 | Attic         | 12'4" x 5'7"   | 70 sq. ft   | No                     |

9 Floor 3 - Attic

**Dimensions**: 15'10" x 5'11"

Area: 94 sq. ft

Counted as Living Area: No

Heated: No Finished: No Enclosed: Yes Contiguous: Yes Permitted: Yes Wet Space: No Addition: No Conversion: No

# Floor 3 - Open To Below

Dimensions: 21'0" x 23'9"

**Area:** 427 sq. ft

Counted as Living Area: No

Heated: No Finished: No Enclosed: No Contiguous: Yes Permitted: No Wet Space: No Addition: No Conversion: No

### Floor 3 - Loft

Dimensions: 15'10" x 11'7"

**Area:** 197 sq. ft

Counted as Living Area:

Yes

Heated: Yes Finished: Yes Enclosed: Yes Contiguous:

Yes

Permitted: Yes Wet Space: No Addition: No Conversion: No

Floor 3 - Attic

Dimensions: 12'4" x 5'7"

Area: 70 sq. ft

Counted as Living Area: No

Heated: No Finished: No Enclosed: Yes Contiguous: Yes Permitted: Yes Wet Space: No Addition: No Conversion: No