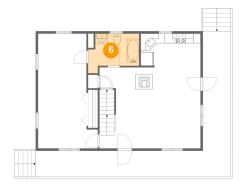

**Dimensions**: 10'7" x 6'8" **Area**: 69 sq. ft

Counted as Living Area:

Yes

Heated: Yes Finished: Yes Enclosed: Yes Contiguous:

Yes

Permitted: Yes Wet Space: Yes Addition: No Conversion: No