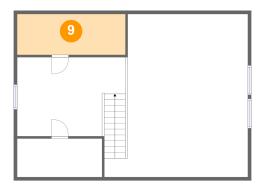

9 Floor 3 - Attic

**Dimensions**: 15'10" x 5'11"

Area: 94 sq. ft

Counted as Living Area: No

Heated: No Finished: No Enclosed: Yes Contiguous: Yes Permitted: Yes Wet Space: No Addition: No Conversion: No