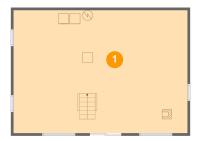

# 1 - Basement

Dimensions: 33'8" x 23'9"

Area: 801 sq. ft

Counted as Living Area: No

Heated: Yes Finished: No Enclosed: Yes Contiguous: Yes Permitted: Yes Wet Space: No Addition: No Conversion: No