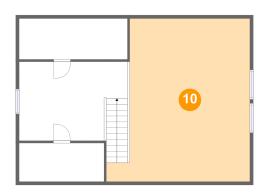

# Floor 3 - Open To Below

Dimensions: 21'0" x 23'9"

**Area:** 427 sq. ft

Counted as Living Area: No

Heated: No Finished: No Enclosed: No Contiguous: Yes Permitted: No Wet Space: No Addition: No Conversion: No