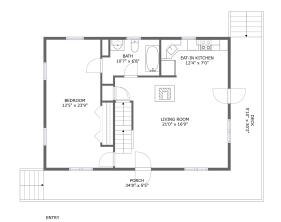

#### **Room Dimensions**

Floor 2 Total sqft: 1223 Living area: 860

| # | Room name      | Dimensions    | Area (sqft) | Counted as Living Area |
|---|----------------|---------------|-------------|------------------------|
| 3 | Bedroom        | 12'5" x 23'9" | 248 sq. ft  | Yes                    |
| 4 | Deck           | 5'10" x 30'2" | 175 sq. ft  | No                     |
| 5 | Porch          | 34'8" x 5'5"  | 188 sq. ft  | No                     |
| 6 | Bath           | 10'7" x 6'8"  | 69 sq. ft   | Yes                    |
| 7 | Living Room    | 21'0" x 16'9" | 349 sq. ft  | Yes                    |
| 8 | Eat-in Kitchen | 12'4" x 7'0"  | 86 sq. ft   | Yes                    |

3 Floor 2 - Bedroom

**Dimensions**: 12'5" x 23'9" **Area**: 248 sq. ft

Counted as Living Area:

Yes

Heated: Yes Finished: Yes Enclosed: Yes Contiguous:

Yes

Permitted: Yes Wet Space: No Addition: No Conversion: No

4 Floor 2 - Deck

**Dimensions:** 5'10" x 30'2"

**Area:** 175 sq. ft

Counted as Living Area: No

Heated: No Finished: Yes Enclosed: No Contiguous: Yes Permitted: Yes Wet Space: No Addition: No Conversion: No

5 Floor 2 - Porch

Dimensions: 34'8" x 5'5"

Area: 188 sq. ft

Counted as Living Area: No

Heated: No Finished: Yes Enclosed: No Contiguous: Yes Permitted: Yes Wet Space: No Addition: No Conversion: No

6 Floor 2 - Bath

**Dimensions**: 10'7" x 6'8" **Area**: 69 sq. ft

Counted as Living Area:

Yes

Heated: Yes Finished: Yes Enclosed: Yes Contiguous:

Yes

Permitted: Yes Wet Space: Yes Addition: No Conversion: No

# Floor 2 - Living Room

Dimensions: 21'0" x 16'9"

**Area:** 349 sq. ft

**Counted as Living Area:** 

Yes

Heated: Yes Finished: Yes Enclosed: Yes Contiguous:

Yes

Permitted: Yes Wet Space: No Addition: No Conversion: No

### Floor 2 - Eat-in Kitchen

Dimensions: 12'4" x 7'0"

Area: 86 sq. ft

Counted as Living Area:

Yes

Heated: Yes Finished: Yes Enclosed: Yes Contiguous: Yes

Permitted: Yes Wet Space: No Addition: No

Conversion: No