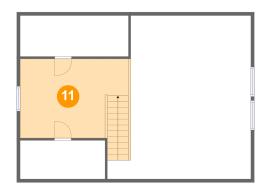

### Floor 3 - Loft

Dimensions: 15'10" x 11'7"

**Area:** 197 sq. ft

Counted as Living Area:

Yes

Heated: Yes Finished: Yes Enclosed: Yes Contiguous:

Yes

Permitted: Yes Wet Space: No Addition: No Conversion: No