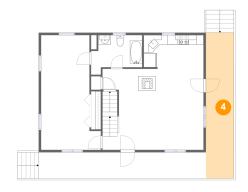

4 Floor 2 - Deck

**Dimensions:** 5'10" x 30'2"

**Area:** 175 sq. ft

Counted as Living Area: No

Heated: No Finished: Yes Enclosed: No Contiguous: Yes Permitted: Yes Wet Space: No Addition: No Conversion: No

5 Floor 2 - Porch

Dimensions: 34'8" x 5'5"

Area: 188 sq. ft

Counted as Living Area: No

Heated: No Finished: Yes Enclosed: No Contiguous: Yes Permitted: Yes Wet Space: No Addition: No Conversion: No

6 Floor 2 - Bath