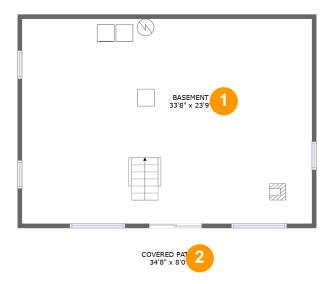

#### **Room Dimensions**

Floor 1 Total sqft: 1140 Living area: 0

| # | Room name     | Dimensions    | Area (sqft) | Counted as Living Area |
|---|---------------|---------------|-------------|------------------------|
| 1 | Basement      | 33'8" x 23'9" | 801 sq. ft  | No                     |
| 2 | Covered Patio | 34'8" x 8'0"  | 280 sq. ft  | No                     |

# 1 - Basement

Dimensions: 33'8" x 23'9"

Area: 801 sq. ft

Counted as Living Area: No

Heated: Yes Finished: No Enclosed: Yes Contiguous: Yes Permitted: Yes Wet Space: No Addition: No Conversion: No

# 2 Floor 1 - Covered Patio

**Dimensions:** 34'8" x 8'0"

Area: 280 sq. ft

Counted as Living Area: No

Heated: No Finished: Yes Enclosed: No Contiguous: Yes Permitted: Yes Wet Space: No Addition: No Conversion: No