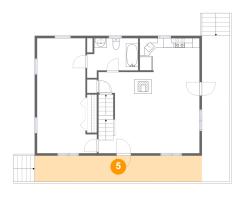

5 Floor 2 - Porch

Dimensions: 34'8" x 5'5"

Area: 188 sq. ft

Counted as Living Area: No

Heated: No Finished: Yes Enclosed: No Contiguous: Yes Permitted: Yes Wet Space: No Addition: No Conversion: No

6 Floor 2 - Bath

**Dimensions**: 10'7" x 6'8" **Area**: 69 sq. ft

Counted as Living Area:

Yes

Heated: Yes Finished: Yes Enclosed: Yes Contiguous:

Yes

Permitted: Yes Wet Space: Yes Addition: No Conversion: No