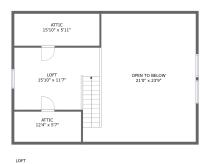

#### **Room Dimensions**

Floor 3 Total sqft: 861 Living area: 214

| #  | Room name     | Dimensions     | Area (sqft) | Counted as Living Area |
|----|---------------|----------------|-------------|------------------------|
| 9  | Attic         | 15'10" x 5'11" | 94 sq. ft   | No                     |
| 10 | Open To Below | 21'0" x 23'9"  | 427 sq. ft  | No                     |
| 11 | Loft          | 15'10" x 11'7" | 197 sq. ft  | Yes                    |
| 12 | Attic         | 12'4" x 5'7"   | 70 sq. ft   | No                     |

9 Floor 3 - Attic

**Dimensions**: 15'10" x 5'11"

Area: 94 sq. ft

Counted as Living Area: No

Heated: No Finished: No Enclosed: Yes Contiguous: Yes Permitted: Yes Wet Space: No Addition: No Conversion: No

# Floor 3 - Open To Below

Dimensions: 21'0" x 23'9"

**Area:** 427 sq. ft

Counted as Living Area: No

Heated: No Finished: No Enclosed: No Contiguous: Yes Permitted: No Wet Space: No Addition: No Conversion: No

### Floor 3 - Loft

Dimensions: 15'10" x 11'7"

**Area:** 197 sq. ft

Counted as Living Area:

Yes

Heated: Yes Finished: Yes Enclosed: Yes Contiguous:

Yes

Permitted: Yes Wet Space: No Addition: No Conversion: No

Floor 3 - Attic

Dimensions: 12'4" x 5'7"

Area: 70 sq. ft

Counted as Living Area: No

Heated: No Finished: No Enclosed: Yes Contiguous: Yes Permitted: Yes Wet Space: No Addition: No Conversion: No