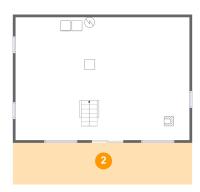

# 2 Floor 1 - Covered Patio

**Dimensions:** 34'8" x 8'0"

Area: 280 sq. ft

Counted as Living Area: No

Heated: No Finished: Yes Enclosed: No Contiguous: Yes Permitted: Yes Wet Space: No Addition: No Conversion: No