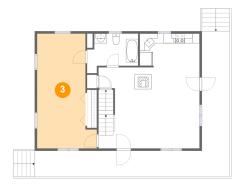

3 Floor 2 - Bedroom

**Dimensions**: 12'5" x 23'9" **Area**: 248 sq. ft

Counted as Living Area:

Yes

Heated: Yes Finished: Yes Enclosed: Yes Contiguous:

Yes

Permitted: Yes Wet Space: No Addition: No Conversion: No