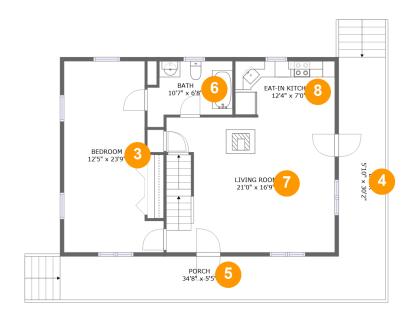

#### **Room Dimensions**

Floor 2 Total sqft: 1223 Living area: 860

| # | Room name      | Dimensions    | Area (sqft) | Counted as Living Area |
|---|----------------|---------------|-------------|------------------------|
| 3 | Bedroom        | 12'5" x 23'9" | 248 sq. ft  | Yes                    |
| 4 | Deck           | 5'10" x 30'2" | 175 sq. ft  | No                     |
| 5 | Porch          | 34'8" x 5'5"  | 188 sq. ft  | No                     |
| 6 | Bath           | 10'7" x 6'8"  | 69 sq. ft   | Yes                    |
| 7 | Living Room    | 21'0" x 16'9" | 349 sq. ft  | Yes                    |
| 8 | Eat-in Kitchen | 12'4" x 7'0"  | 86 sq. ft   | Yes                    |

3 Floor 2 - Bedroom

**Dimensions**: 12'5" x 23'9" **Area**: 248 sq. ft

Counted as Living Area:

Yes

Heated: Yes Finished: Yes Enclosed: Yes Contiguous:

Yes

Permitted: Yes Wet Space: No Addition: No Conversion: No

4 Floor 2 - Deck

**Dimensions:** 5'10" x 30'2"

**Area:** 175 sq. ft

Counted as Living Area: No

Heated: No Finished: Yes Enclosed: No Contiguous: Yes Permitted: Yes Wet Space: No Addition: No Conversion: No

5 Floor 2 - Porch

Dimensions: 34'8" x 5'5"

Area: 188 sq. ft

Counted as Living Area: No

Heated: No Finished: Yes Enclosed: No Contiguous: Yes Permitted: Yes Wet Space: No Addition: No Conversion: No

6 Floor 2 - Bath

**Dimensions**: 10'7" x 6'8" **Area**: 69 sq. ft

Counted as Living Area:

Yes

Heated: Yes Finished: Yes Enclosed: Yes Contiguous:

Yes

Permitted: Yes Wet Space: Yes Addition: No Conversion: No

# Floor 2 - Living Room

Dimensions: 21'0" x 16'9"

**Area:** 349 sq. ft

**Counted as Living Area:** 

Yes

Heated: Yes Finished: Yes Enclosed: Yes Contiguous:

Yes

Permitted: Yes Wet Space: No Addition: No Conversion: No

### Floor 2 - Eat-in Kitchen

Dimensions: 12'4" x 7'0"

Area: 86 sq. ft

Counted as Living Area:

Yes

Heated: Yes Finished: Yes Enclosed: Yes Contiguous: Yes

Permitted: Yes Wet Space: No Addition: No

Conversion: No