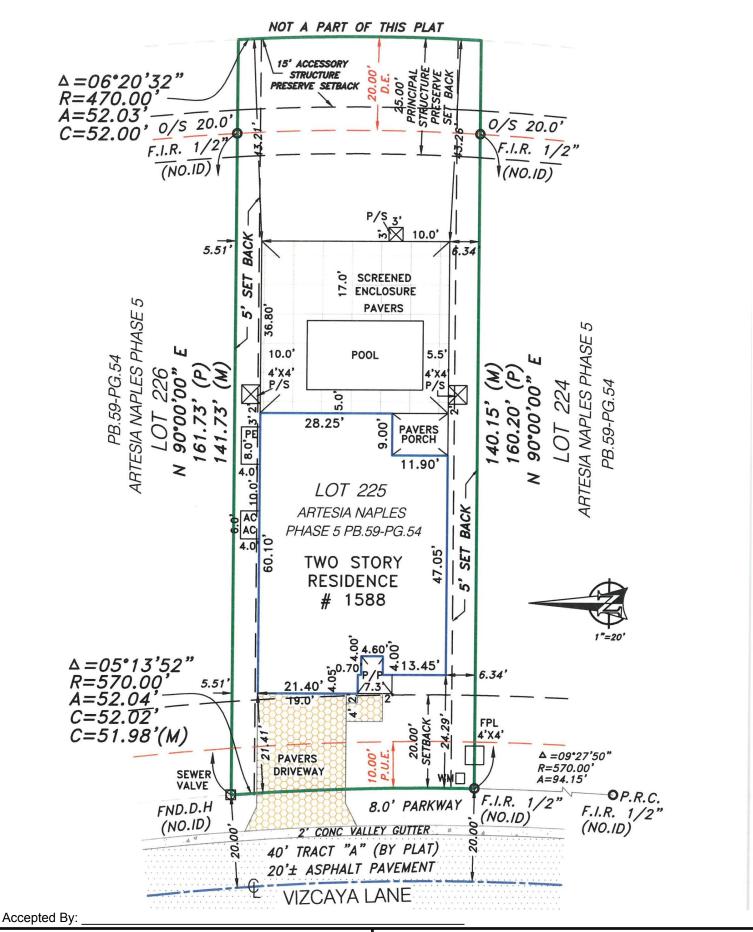

This survey shall not be used for construction/permitting purposes without written consent from the land surveyor who has signed and sealed this survey

Property Address: 1588 Vizcaya Lane Naples, FLORIDA 34113 Notes: PAVER DRIVEWAY LANDS IN THE EASEMENT ALONG WEST LOT LINE.

SURVEYOR'S CERTIFICATION: I HERBY CERTIFY THAT THIS BOUNDARY SURVEY IS A TRUE AND CORRECT REPRESENTATION OF A SURVEY PRESARED UNDER MY DIRECTION. THIS COMPLIES WITH THE MINIMUM TECHNICAL STANDARDS, AS SEF FORTH BY THE STATE OF FLORIDA BOARD OF PROFESSIONAL LAND SURVEYOR'S IN CHAPTER 5J-17-95 THROUGH 5J-17-052, FLORIDA LAND SURVEYOR'S IN CHAPTER 5J-17-052, FLORIDA LAND SURVEYOR'S SURVEYOR'S

# Surveyor's Legend

|                   | PROPERTY LINE                  |        |                                           |             |                           |        |                            |
|-------------------|--------------------------------|--------|-------------------------------------------|-------------|---------------------------|--------|----------------------------|
|                   | STRUCTURE                      | FND    | FOUND IRON PIPE /<br>PIN AS NOTED ON PLAT | B.R.        | BEARING REFERENCE         | TEL.   | TELEPHONE FACILITIES       |
| 77777777          | CONC. BLOCK WALL               |        |                                           | $\triangle$ | CENTRAL ANGLE OR DELTA    | U.P.   | UTILITY POLE               |
| —x—x—             | CHAIN-LINK FENCE OR WIRE FENCE | LB#    | LICENSE # - BUSINESS                      | R           | RADIUS OR RADIAL          | E.U.B. | ELECTRIC UTILITY BOX       |
| <i>—//—//—</i>    | WOOD FENCE                     | LS#    | LICENSE # - SURVEYOR                      | RAD.        | RADIAL TIE                | SEP.   | SEPTIC TANK                |
| <b>──</b> ○──     | IRON FENCE                     | CALC   | CALCULATED POINT                          | N.R.        | NON RADIAL                | D.F.   | DRAINFIELD                 |
|                   | EASEMENT                       | SET    | SET PIN                                   | TYP.        | TYPICAL                   | A/C    | AIR CONDITIONER            |
|                   | CENTER LINE                    | •      | CONTROL POINT                             | I.R.        | IRON ROD                  | S/W    | SIDEWALK                   |
|                   | WOOD DECK                      | •      | CONCRETE MONUMENT                         | I.P.        | IRON PIPE                 | DWY    | DRIVEWAY                   |
|                   |                                | •      | BENCHMARK                                 | N&D         | NAIL & DISK               | SCR.   | SCREEN                     |
|                   | CONCRETE                       | ELEV   | ELEVATION                                 | PK NAIL     | PARKER-KALON NAIL         | GAR    | GARAGE                     |
|                   | ASPHALT                        | P.T.   | POINT OF TANGENCY                         | D.H.        | DRILL HOLE                | ENCL.  | ENCLOSURE                  |
|                   |                                | P.C.   | POINT OF CURVATURE                        | <b>@</b>    | WELL                      | N.T.S. | NOT TO SCALE               |
| <b>**********</b> | BRICK / TILE                   | P.R.M. | PERMANENT REFERENCE MONUMENT              | 四           | FIRE HYDRANT              | F.F.   | FINNISHED FLOOR            |
|                   | WATER                          | P.C.C. | POINT OF COMPOUND CURVATURE               | M.H.        | MANHOLE                   | T.O.B. | TOP OF BANK                |
|                   |                                | P.R.C. | POINT OF REVERSE CURVATURE                | O.H.L.      | OVERHEAD LINES            | E.O.W. | EDGE OF WATER              |
|                   | APPROXIMATE EDGE OF WATER      | P.O.B. | POINT OF BEGINNING                        | TX          | TRANSFORMER               | E.O.P  | EDGE OF PAVEMENT           |
|                   | COVERED AREA                   | P.O.C. | POINT OF COMMENCEMENT                     | CATV        | CABLE TV RISER            | C.V.G. | CONCRETE VALLEY GUTTER     |
|                   |                                | P.C.P. | PERMANENT CONTROL POINT                   | W.M.        | WATER METER               | B.S.L. | BUILDING SETBACK LINE      |
| <b>E</b>          | TREE                           | М      | FIELD MEASURED                            | P/E         | POOL EQUIPMENT            | S.T.L. | SURVEY TIE LINE            |
| \$                | POWER POLE                     | Р      | PLATTED MEASUREMENT                       | CONC.       | CONCRETE SLAB             | $\Phi$ | CENTER LINE                |
|                   | CATCH BASIN                    | D      | DEED                                      | ESMT        | EASEMENT                  | R/W    | RIGHT-OF-WAY               |
| C.U.E.            | COUNTY UTILITY EASEMENT        | С      | CALCULATED                                | D.E.        | DRAINAGE EASEMENT         | P.U.E. | PUBLIC UTILITY EASEMENT    |
| I.E./E.E.         | INGRESS / EGRESS EASEMENT      | L.M.E. | LAKE OR LANDSCAPE MAINT. ESMT.            | L.B.E.      | LANDSCAPE BUFFER EASEMENT | C.M.E. | CANAL MAINTENANCE EASEMENT |
| U.E.              | UTILITY EASEMENT               | R.O.E. | ROOF OVERHANG EASEMENT                    | L.A.E.      | LIMITED ACCESS EASEMENT   | A.E.   | ANCHOR EASEMENT            |
|                   |                                |        |                                           |             |                           |        |                            |

#### Flood Information:

Community Number: 120067 Panel Number: 12021C0615H

Suffix: H

Date of Firm Index: 05/16/2012

Flood Zone: AE

Base Flood Elevation: 6.0
Date of Field Work: 06/08/2020
Date of Completion: 06/12/2020

#### **General Notes:**

1.) The Legal Description used to perform this survey was supplied by others.

This survey does not determine or is not to imply ownership

2.) This survey only shows above ground improvements.

Underground utilities, footings, or encroachments are not located on this survey map

3.) If there is a septic tank, well, or drain field on this survey,

the location of such items was shown to us by others and the information was not verified.

- 4.) Examination of the abstract of title will have to be made to determine recorded instruments, if any, effect this property. The lands shown herein were not abstracted for easement or other recorded encumbrances not shown on the plat
- 5.) Wall ties are done to the face of the wall.
- **6.)** Fence ownership is not determined.
- 7.) Bearings referenced to line noted B.R
- 8.) Dimensions shown are platted and measured unless otherwise shown.
- 9.) No identification found on property corners unless noted.
- **10.)** Not valid unless sealed with the signing surveyors embossed seal.
- 11.) Boundary survey means a drawing and/or graphic representation of the survey work performed in the field, coul d be drawn at a shown scale and/or not to scale
- 12.) Elevations if shown are based upon NGVD 1929 unless otherwise noted
- 13.) This is a BOUNDARY SURVEY unless otherwise noted.
- 14.) This survey is exclusive for the use of the parties to whom it is certified. The certifications do not extend to any unnamed parties.
- **15.)** This survey shall not be used for construction/permitting purposes without written consent from the land surveyor who has signed and sealed this survey.

### **Legal Description:**

Lot 225, of ARTESIA NAPLES PHASE 5, according to the plat thereof, as recorded in Plat Book 59, Page 54, of the public records of Collier County, FLORIDA