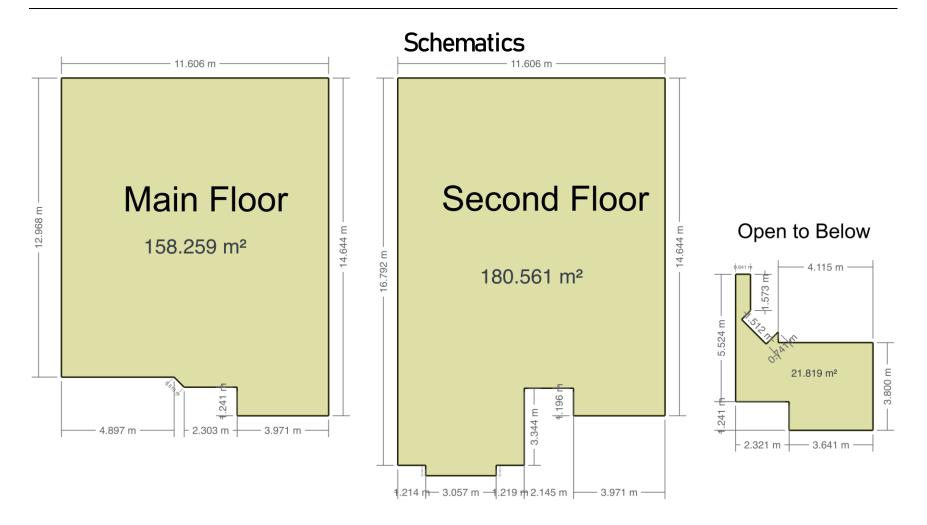

### Floor Area Totals

|                            | Level | Metric (m <sup>2</sup> ) | Imperial (ft <sup>2</sup> ) |
|----------------------------|-------|--------------------------|-----------------------------|
| Main Floor                 | 1     | 158.26                   | 1703.50                     |
| Second Floor               | 2     | 158.74                   | 1708.70                     |
| Total Above Ground RMS Are | ea    | 317.00                   | 3412.20                     |