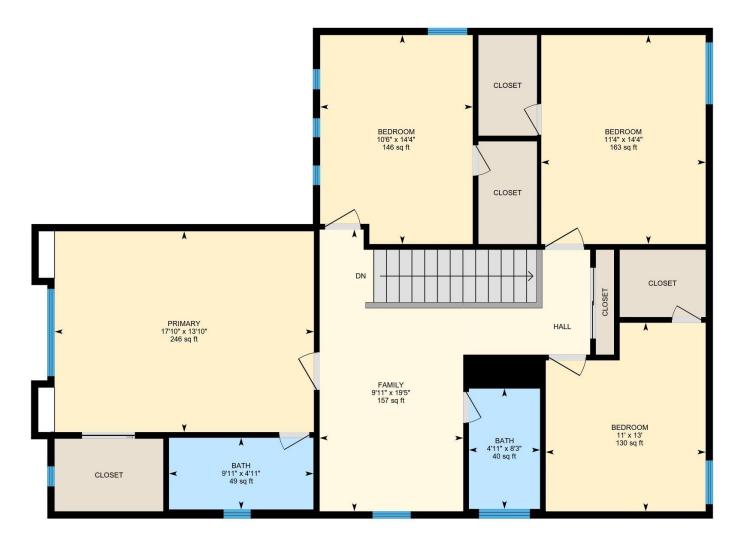

#### **Room Measurements**

Only major rooms are listed. Some listed rooms may be excluded from total interior floor area (e.g. garage). Room dimensions are largest length and width; parts of room may be smaller. Room area is not always equal to product of length and width.

Laundry: 6'9" x 5'6" (6.8' x 5.5') | 37 sq ft Living: 14'3" x 26'6" (14.3' x 26.5') | 378 sq ft

Utility: 4'5" x 5'2" (4.4' x 5.1') | 16 sq ft

2ND FLOOR

Bath: 4'11" x 9'11" (4.9' x 9.9') | 49 sq ft Bath: 8'3" x 4'11" (8.3' x 4.9') | 40 sq ft

Bedroom: 14'4" x 11'4" (14.4' x 11.3') | 163 sq ft Bedroom: 14'4" x 10'6" (14.4' x 10.5') | 146 sq ft

Bedroom: 13' x 11' (13' x 11') | 130 sq ft Family: 19'5" x 9'11" (19.4' x 9.9') | 157 sq ft Primary: 13'10" x 17'10" (13.8' x 17.8') | 246 sq ft