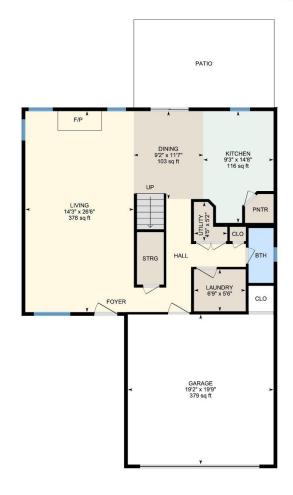

#### 1ST FLOOR

Bth: 3'3" x 7'3" (3.3' x 7.2') | 24 sq ft

Dining: 9'2" x 11'7" (9.1' x 11.6') | 103 sq ft Garage: 19'2" x 19'9" (19.2' x 19.8') | 379 sq ft Kitchen: 9'3" x 14'8" (9.3' x 14.7') | 116 sq ft

Laundry: 6'9" x 5'6" (6.8' x 5.5') | 37 sq ft Living: 14'3" x 26'6" (14.3' x 26.5') | 378 sq ft

Utility: 4'5" x 5'2" (4.4' x 5.1') | 16 sq ft

2ND FLOOR

Bath: 4'11" x 9'11" (4.9' x 9.9') | 49 sq ft Bath: 8'3" x 4'11" (8.3' x 4.9') | 40 sq ft