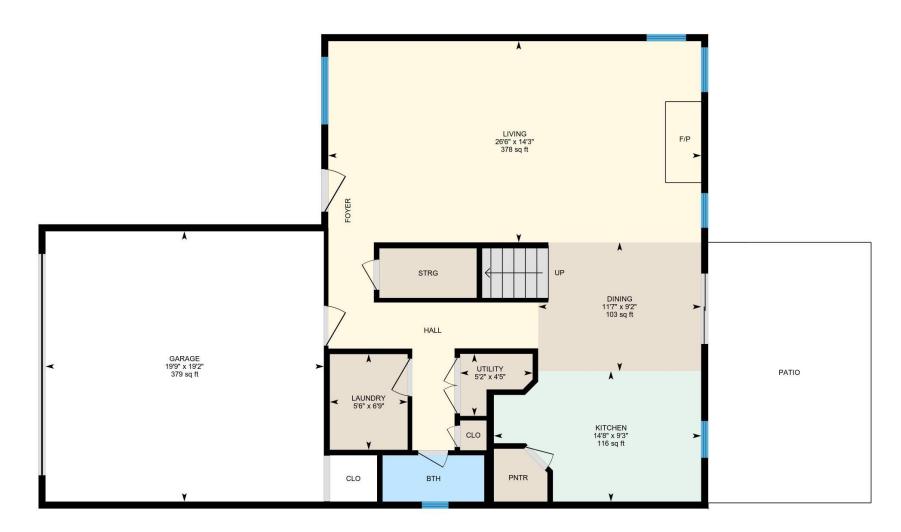

#### **Room Measurements**

Only major rooms are listed. Some listed rooms may be excluded from total interior floor area (e.g. garage). Room dimensions are largest length and width; parts of room may be smaller. Room area is not always equal to product of length and width.

#### 1ST FLOOR

Bth: 3'3" x 7'3" (3.3' x 7.2') | 24 sq ft

Dining: 9'2" x 11'7" (9.1' x 11.6') | 103 sq ft Garage: 19'2" x 19'9" (19.2' x 19.8') | 379 sq ft Kitchen: 9'3" x 14'8" (9.3' x 14.7') | 116 sq ft

Laundry: 6'9" x 5'6" (6.8' x 5.5') | 37 sq ft Living: 14'3" x 26'6" (14.3' x 26.5') | 378 sq ft

Utility: 4'5" x 5'2" (4.4' x 5.1') | 16 sq ft

2ND FLOOR

Bath: 4'11" x 9'11" (4.9' x 9.9') | 49 sq ft Bath: 8'3" x 4'11" (8.3' x 4.9') | 40 sq ft