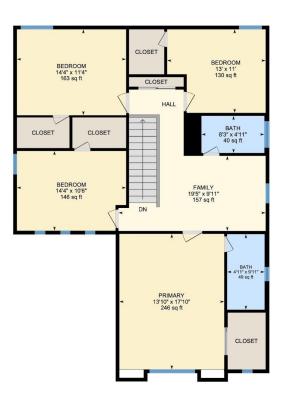

Laundry: 6'9" x 5'6" (6.8' x 5.5') | 37 sq ft Living: 14'3" x 26'6" (14.3' x 26.5') | 378 sq ft

Utility: 4'5" x 5'2" (4.4' x 5.1') | 16 sq ft

2ND FLOOR

Bath: 4'11" x 9'11" (4.9' x 9.9') | 49 sq ft Bath: 8'3" x 4'11" (8.3' x 4.9') | 40 sq ft

Bedroom: 14'4" x 11'4" (14.4' x 11.3') | 163 sq ft Bedroom: 14'4" x 10'6" (14.4' x 10.5') | 146 sq ft

Bedroom: 13' x 11' (13' x 11') | 130 sq ft Family: 19'5" x 9'11" (19.4' x 9.9') | 157 sq ft Primary: 13'10" x 17'10" (13.8' x 17.8') | 246 sq ft