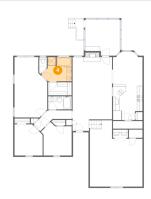

#### 2 Floor 1 - Bath

Dimensions: 8'6" x 4'9"

Area: 40 sq. ft

Counted as living area: Yes

Heated: Yes Finished: Yes Enclosed: Yes Contiguous: Yes Permitted: Yes Wet space: Yes Addition: No Conversion: No

3 Floor 1 - Bedroom