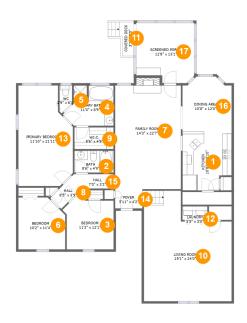

#### **Room dimensions**

Floor 1 Total sqft: 2138 Living area: 1927

| #  |              | Dimensions     | sqft       | Counted as living area |
|----|--------------|----------------|------------|------------------------|
| 1  | Kitchen      | 10'8" x 12'10" | 129 sq. ft | Yes                    |
| 2  | Bath         | 8'6" x 4'9"    | 40 sq. ft  | Yes                    |
| 3  | Bedroom      | 11'2" x 12'1"  | 111 sq. ft | Yes                    |
| 4  | Primary Bath | 11'0" x 8'9"   | 81 sq. ft  | Yes                    |
| 5  | WC           | 2'9" x 6'1"    | 14 sq. ft  | Yes                    |
| 6  | Bedroom      | 10'2" x 11'4"  | 108 sq. ft | Yes                    |
| 7  | Family Room  | 14'3" x 22'7"  | 332 sq. ft | Yes                    |
| 8  | Hall         | 8'5" x 3'5"    | 25 sq. ft  | Yes                    |
| 9  | W.I.C.       | 8'6" x 4'9"    | 41 sq. ft  | Yes                    |
| 10 | Living Room  | 19'1" x 24'0"  | 386 sq. ft | Yes                    |
| 11 | Covered Deck | 3'2" x 7'5"    | 28 sq. ft  | No                     |

| #  |                 | Dimensions      | sqft       | Counted as living area |
|----|-----------------|-----------------|------------|------------------------|
| 12 | Laundry         | 5'5" x 3'0"     | 16 sq. ft  | Yes                    |
| 13 | Primary Bedroom | 11'10" x 21'11" | 232 sq. ft | Yes                    |
| 14 | Foyer           | 5'11" x 4'2"    | 25 sq. ft  | Yes                    |
| 15 | Hall            | 7'0" x 3'2"     | 22 sq. ft  | Yes                    |
| 16 | Dining Area     | 10'8" x 12'0"   | 119 sq. ft | Yes                    |
| 17 | Screened Porch  | 12'8" x 13'1"   | 155 sq. ft | No                     |