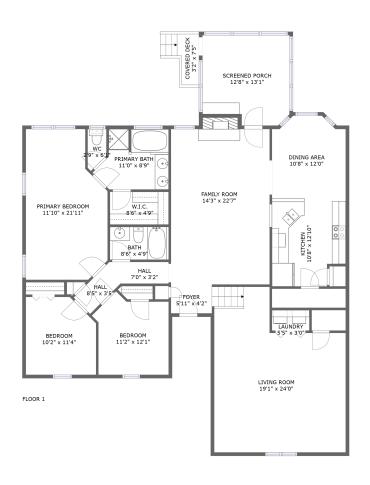

#### **Room dimensions**

Floor 1 Total sqft: 2138 Living area: 1927

| #  |              | Dimensions     | sqft       | Counted as living area |
|----|--------------|----------------|------------|------------------------|
| 1  | Kitchen      | 10'8" x 12'10" | 129 sq. ft | Yes                    |
| 2  | Bath         | 8'6" x 4'9"    | 40 sq. ft  | Yes                    |
| 3  | Bedroom      | 11'2" x 12'1"  | 111 sq. ft | Yes                    |
| 4  | Primary Bath | 11'0" x 8'9"   | 81 sq. ft  | Yes                    |
| 5  | WC           | 2'9" x 6'1"    | 14 sq. ft  | Yes                    |
| 6  | Bedroom      | 10'2" x 11'4"  | 108 sq. ft | Yes                    |
| 7  | Family Room  | 14'3" x 22'7"  | 332 sq. ft | Yes                    |
| 8  | Hall         | 8'5" x 3'5"    | 25 sq. ft  | Yes                    |
| 9  | W.I.C.       | 8'6" x 4'9"    | 41 sq. ft  | Yes                    |
| 10 | Living Room  | 19'1" x 24'0"  | 386 sq. ft | Yes                    |
| 11 | Covered Deck | 3'2" x 7'5"    | 28 sq. ft  | No                     |

| #  |                 | Dimensions      | sqft       | Counted as living area |
|----|-----------------|-----------------|------------|------------------------|
| 12 | Laundry         | 5'5" x 3'0"     | 16 sq. ft  | Yes                    |
| 13 | Primary Bedroom | 11'10" x 21'11" | 232 sq. ft | Yes                    |
| 14 | Foyer           | 5'11" x 4'2"    | 25 sq. ft  | Yes                    |
| 15 | Hall            | 7'0" x 3'2"     | 22 sq. ft  | Yes                    |
| 16 | Dining Area     | 10'8" x 12'0"   | 119 sq. ft | Yes                    |
| 17 | Screened Porch  | 12'8" x 13'1"   | 155 sq. ft | No                     |