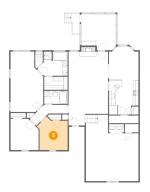

#### 1 - Kitchen

**Dimensions:** 10'8" x 12'10"

**Area:** 129 sq. ft

Counted as living area: Yes

Heated: Yes Finished: Yes Enclosed: Yes Contiguous: Yes Permitted: Yes Wet space: No Addition: No Conversion: No