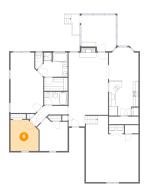

**Dimensions:** 11'0" x 8'9"

Area: 81 sq. ft

Counted as living area: Yes

Heated: Yes Finished: Yes Enclosed: Yes Contiguous: Yes Permitted: Yes Wet space: Yes Addition: No Conversion: No

Floor 1 - WC

Dimensions: 2'9" x 6'1"