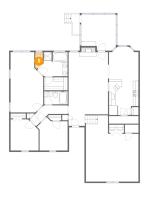

Dimensions: 11'2" x 12'1"

Area: 111 sq. ft

Counted as living area: Yes

Heated: Yes Finished: Yes Enclosed: Yes Contiguous: Yes Permitted: Yes Wet space: No Addition: No Conversion: No

Floor 1 - Primary Bath