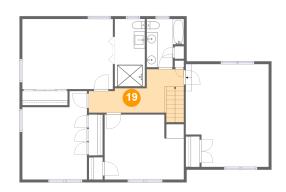

#### 19 Floor 3 - Hall

Dimensions: 13'9" x 7'10"

**Area:** 103 sq. ft

**Counted as Living Area:** 

Yes

Heated: Yes Finished: Yes Enclosed: Yes

**Contiguous:** 

Yes

Permitted: Yes Wet Space: No Addition: No Conversion: No