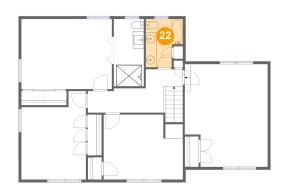

#### Floor 3 - Bath

Dimensions: 6'9" x 8'9"

Area: 51 sq. ft

Counted as Living Area:

Yes

Heated: Yes Finished: Yes Enclosed: Yes Contiguous:

Yes

Permitted: Yes Wet Space: Yes Addition: No Conversion: No