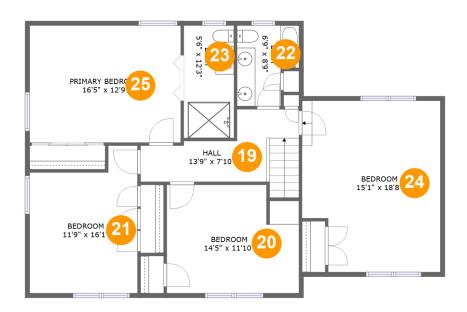

#### **Room Dimensions**

Floor 3 Total sqft: 1219 Living area: 1219

| #  | Room name       | Dimensions     | Area (sqft) | Counted as Living Area |
|----|-----------------|----------------|-------------|------------------------|
| 19 | Hall            | 13'9" x 7'10"  | 103 sq. ft  | Yes                    |
| 20 | Bedroom         | 14'5" x 11'10" | 163 sq. ft  | Yes                    |
| 21 | Bedroom         | 11'9" x 16'1"  | 164 sq. ft  | Yes                    |
| 22 | Bath            | 6'9" x 8'9"    | 51 sq. ft   | Yes                    |
| 23 | Bath            | 5'6" x 12'3"   | 67 sq. ft   | Yes                    |
| 24 | Bedroom         | 15'1" x 18'8"  | 265 sq. ft  | Yes                    |
| 25 | Primary Bedroom | 16'5" x 12'9"  | 210 sq. ft  | Yes                    |

#### 19 Floor 3 - Hall

Dimensions: 13'9" x 7'10"

**Area:** 103 sq. ft

**Counted as Living Area:** 

Yes

Heated: Yes Finished: Yes Enclosed: Yes

**Contiguous:** 

Yes

#### Floor 3 - Bedroom

Dimensions: 14'5" x 11'10"

Area: 163 sq. ft

Counted as Living Area:

Yes

Heated: Yes Finished: Yes Enclosed: Yes Contiguous:

Yes

### Floor 3 - Bedroom

**Dimensions**: 11'9" x 16'1" **Area**: 164 sq. ft

Counted as Living Area:

Yes

Heated: Yes Finished: Yes Enclosed: Yes Contiguous:

Yes

Permitted: Yes Wet Space: No Addition: No Conversion: No

#### Floor 3 - Bath

Dimensions: 6'9" x 8'9"

Area: 51 sq. ft

Counted as Living Area:

Yes

Heated: Yes Finished: Yes Enclosed: Yes Contiguous:

Yes

Permitted: Yes Wet Space: Yes Addition: No Conversion: No

#### 23 Floor 3 - Bath

Dimensions: 5'6" x 12'3"

Area: 67 sq. ft

Counted as Living Area:

Yes

Heated: Yes Finished: Yes Enclosed: Yes Contiguous:

Yes

### Floor 3 - Bedroom

**Dimensions**: 15'1" x 18'8" **Area**: 265 sq. ft

Counted as Living Area:

Yes

Heated: Yes Finished: Yes Enclosed: Yes Contiguous:

Yes

Permitted: Yes Wet Space: No Addition: No Conversion: No

### Floor 3 - Primary Bedroom

**Dimensions**: 16'5" x 12'9"

**Area:** 210 sq. ft

Counted as Living Area:

Yes

Heated: Yes Finished: Yes Enclosed: Yes Contiguous:

Yes