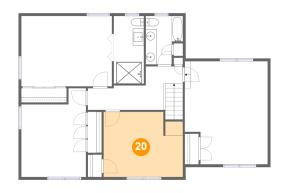

#### Floor 3 - Bedroom

Dimensions: 14'5" x 11'10"

Area: 163 sq. ft

Counted as Living Area:

Yes

Heated: Yes Finished: Yes Enclosed: Yes Contiguous:

Yes