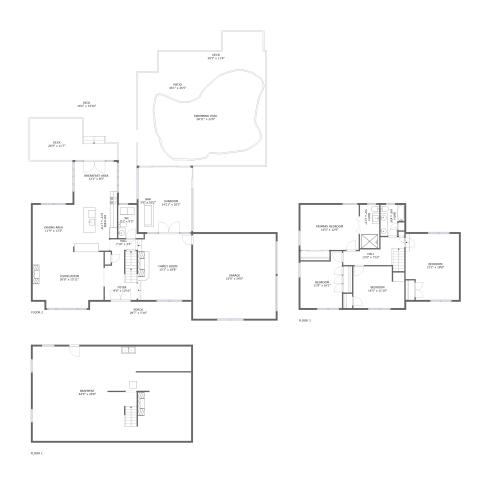

#### **Property Summary**







#### **Room Dimensions**

Floor 1 Total sqft: 1266 Living area: 0

| # | Room name | Dimensions    | Area (sqft) | Counted as Living Area |
|---|-----------|---------------|-------------|------------------------|
| 1 | Basement  | 44'9" x 26'8" | 1188 sq. ft | No                     |





#### **Room Dimensions**

Floor 2 Total sqft: 3410 Living area: 1632

| #  | Room name      | Dimensions     | Area (sqft) | Counted as Living Area |
|----|----------------|----------------|-------------|------------------------|
| 2  | Foyer          | 9'0" x 13'11"  | 120 sq. ft  | Yes                    |
| 3  | Family Room    | 15'1" x 18'8"  | 278 sq. ft  | Yes                    |
| 4  | Kitchen        | 12'1" x 17'0"  | 196 sq. ft  | Yes                    |
| 5