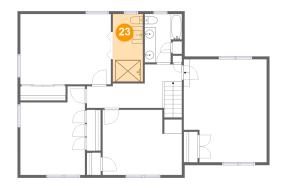

#### 23 Floor 3 - Bath

Dimensions: 5'6" x 12'3"

Area: 67 sq. ft

Counted as Living Area:

Yes

Heated: Yes Finished: Yes Enclosed: Yes Contiguous:

Yes