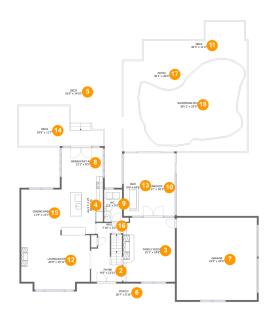

#### **Room Dimensions**

Floor 2 Total sqft: 3410 Living area: 1632

| #  | Room name      | Dimensions     | Area (sqft) | Counted as Living Area |
|----|----------------|----------------|-------------|------------------------|
| 2  | Foyer          | 9'0" x 13'11"  | 120 sq. ft  | Yes                    |
| 3  | Family Room    | 15'1" x 18'8"  | 278 sq. ft  | Yes                    |
| 4  | Kitchen        | 12'1" x 17'0"  | 196 sq. ft  | Yes                    |
| 5  | Deck           | 16'6" x 14'10" | 175 sq. ft  | No                     |
| 6  | Porch          | 28'7" x 5'10"  | 166 sq. ft  | No                     |
| 7  | Garage         | 23'4" x 24'0"  | 560 sq. ft  | No                     |
| 8  | Breakfast Area | 12'1" x 8'5"   | 102 sq. ft  | Yes                    |
| 9  | Wc             | 5'3" x 9'5"    | 51 sq. ft   | Yes                    |
| 10 | Sunroom        | 14'11" x 18'3" | 216 sq. ft  | Yes                    |
| 11 | Deck           | 30'3" x 11'4"  | 236 sq. ft  | No                     |
| 12 | Living Room    | 20'0" x 15'11" | 299 sq. ft  | Yes                    |

| #  | Room name     | Dimensions     | Area (sqft) | Counted as Living Area |
|----|---------------|----------------|-------------|------------------------|
| 13 | Bar           | 5'6" x 10'2"   | 56 sq. ft   | Yes                    |
| 14 | Deck          | 24'9" x 11'7"  | 218 sq. ft  | No                     |
| 15 | Dining Area   | 11'9" x 13'3"  | 156 sq. ft  | Yes                    |
| 16 | Hall          | 7'10" x 3'2"   | 25 sq. ft   | Yes                    |
| 17 | Patio         | 36'1" x 26'5"  | 384 sq. ft  | No                     |
| 18 | Swimming Pool | 28'11" x 22'0" | 540 sq. ft  | No                     |

### 2 Floor 2 - Foyer

**Dimensions**: 9'0" x 13'11"

**Area:** 120 sq. ft

Counted as Living Area:

Yes

Heated: Yes Finished: Yes Enclosed: Yes Contiguous:

Yes

### Floor 2 - Family Room

Dimensions: 15'1" x 18'8" Area: 278 sq. ft

Counted as Living Area:

Yes

Heated: Yes Finished: Yes Enclosed: Yes Contiguous:

Yes

Permitted: Yes Wet Space: No Addition: No Conversion: No

#### 4 Floor 2 - Kitchen

Dimensions: 12'1" x 17'0"

**Area:** 196 sq. ft

Counted as Living Area:

Yes

Heated: Yes Finished: Yes Enclosed: Yes Contiguous:

Yes

Permitted: Yes Wet Space: No Addition: No Conversion: No

### 5 Floor 2 - Deck

Dimensions: 16'6" x 14'10"

Area: 175 sq. ft

Counted as Living Area: No

**Dimensions**: 28'7" x 5'10"

**Area:** 166 sq. ft

Counted as Living Area: No

Heated: No Finished: Yes Enclosed: No Contiguous: Yes Permitted: Yes Wet Space: No Addition: No Conversion: No

### Floor 2 - Garage

Dimensions: 23'4" x 24'0"

Area: 560 sq. ft

Counted as Living Area: No

Heated: No Finished: No Enclosed: Yes Contiguous: Yes Permitted: Yes Wet Space: No Addition: No Conversion: No

#### Floor 2 - Breakfast Area

**Dimensions:** 12'1" x 8'5"

Area: 102 sq. ft

Counted as Living Area:

Yes

Heated: Yes Finished: Yes Enclosed: Yes Contiguous:

Yes

Floor 2 - Wc

**Dimensions:** 5'3" x 9'5"

Area: 51 sq. ft

Counted as Living Area:

Yes

Heated: Yes Finished: Yes Enclosed: Yes Contiguous:

Yes

Permitted: Yes Wet Space: Yes Addition: No Conversion: No

#### Floor 2 - Sunroom

Dimensions: 14'11" x 18'3"

Area: 216 sq. ft

Counted as Living Area:

Yes

Heated: Yes Finished: Yes Enclosed: Yes Contiguous:

Yes

Permitted: Yes Wet Space: No Addition: No Conversion: No

### Floor 2 - Deck

Dimensions: 30'3" x 11'4"

**Area:** 236 sq. ft

Counted as Living Area: No

### Floor 2 - Living Room

Dimensions: 20'0" x 15'11" Area: 299 sq. ft

Counted as Living Area:

Yes

Heated: Yes Finished: Yes Enclosed: Yes Contiguous:

Yes

Permitted: Yes Wet Space: No Addition: No Conversion: No

#### 1 Floor 2 - Bar

**Dimensions**: 5'6" x 10'2"

Area: 56 sq. ft

Counted as Living Area:

Yes

Heated: Yes Finished: Yes Enclosed: Yes Contiguous:

Yes

Permitted: Yes Wet Space: No Addition: No Conversion: No

### Floor 2 - Deck

Dimensions: 24'9" x 11'7"

Area: 218 sq. ft

Counted as Living Area: No

### 15 Floor 2 - Dining Area

Dimensions: 11'9" x 13'3"

Area: 156 sq. ft

Counted as Living Area:

Counted as Living Area:

Yes

Heated: Yes Finished: Yes Enclosed: Yes Contiguous:

Yes

#### 6 Floor 2 - Hall

**Dimensions:** 7'10" x 3'2"

Area: 25 sq. ft

Counted as Living Area:

Yes

Heated: Yes Finished: Yes Enclosed: Yes Contiguous:

Yes

Permitted: Yes Wet Space: No Addition: No Conversion: No

### **Floor 2 -** Patio

Dimensions: 36'1" x 26'5"

Area: 384 sq. ft

Counted as Living Area: No

### 18 Floor 2 - Swimming Pool

Dimensions: 28'11" x 22'0"

**Area:** 540 sq. ft

Counted as Living Area: No

Heated: No Finished: No Enclosed: No Contiguous: Yes Permitted: No Wet Space: No Addition: No Conversion: No