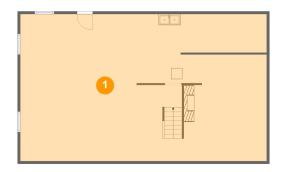

#### **Room Dimensions**

Floor 1 Total sqft: 1266 Living area: 0

| # | Room name | Dimensions    | Area (sqft) | Counted as Living Area |
|---|-----------|---------------|-------------|------------------------|
| 1 | Basement  | 44'9" x 26'8" | 1188 sq. ft | No                     |

#### 1 Floor 1 - Basement

Dimensions: 44'9" x 26'8" Area: 1188 sq. ft

Counted as Living Area: No

Heated: Yes Finished: No Enclosed: Yes Contiguous: Yes Permitted: Yes Wet Space: No Addition: No Conversion: No