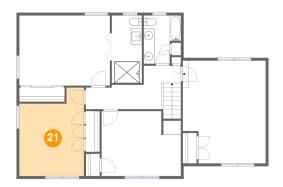

### Floor 3 - Bedroom

**Dimensions**: 11'9" x 16'1" **Area**: 164 sq. ft

Counted as Living Area:

Yes

Heated: Yes Finished: Yes Enclosed: Yes Contiguous:

Yes

Permitted: Yes Wet Space: No Addition: No Conversion: No