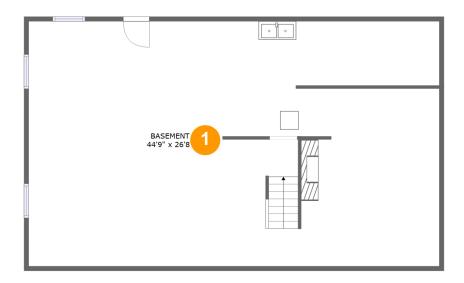

#### **Room Dimensions**

Floor 1 Total sqft: 1266 Living area: 0

| # | Room name | Dimensions    | Area (sqft) | Counted as Living Area |
|---|-----------|---------------|-------------|------------------------|
| 1 | Basement  | 44'9" x 26'8" | 1188 sq. ft | No                     |

#### 1 Floor 1 - Basement

Dimensions: 44'9" x 26'8" Area: 1188 sq. ft

Counted as Living Area: No

Heated: Yes Finished: No Enclosed: Yes Contiguous: Yes Permitted: Yes Wet Space: No Addition: No Conversion: No