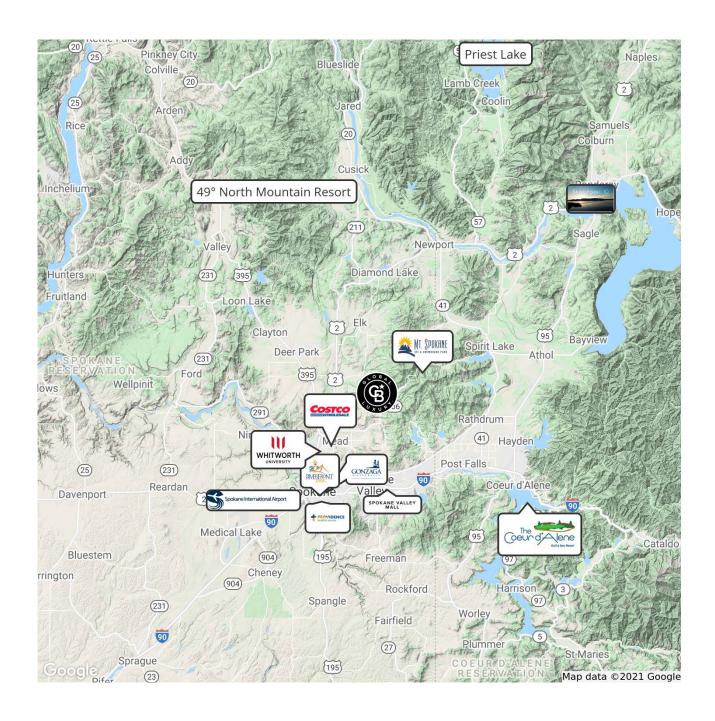

## **Resources**

| Yoke's Fresh Market              | 10 Minutes |
|----------------------------------|------------|
| Costco                           | 14 Minutes |
| Whitworth University             | 17 Minutes |
| Holy Family Hospital             | 25 Minutes |
| North Town Mall                  | 25 Minutes |
| Valley Mall                      | 25 Minutes |
| Gonzaga University               | 30 Minutes |
| Providence Sacred Heart Hospital | 30 Minutes |
| Spokane International Airport    | 35 Minutes |

## **Destinations**

| 200                       |                  |
|---------------------------|------------------|
| Lake Coeur d'Alene        | 45 Minutes       |
| Sandpoint                 | 1 Hr 20 Minutes  |
| Priest Lake               | 1 Hr 30 Minutes  |
| Canadian Border           | 2 Hrs            |
| Lake Chelan               | 4 Hrs            |
| Glacier National Park     | 4 Hrs 30 Minutes |
| Mt. Rainier National Park | 4 Hrs 40 Minutes |

## Recreation

| Green Bluff Farms         | 8 Minutes       |
|---------------------------|-----------------|
| Mt. Spokane State Park    | 25 Minutes      |
| 49 Degrees North Ski Area | 1 Hr 10 Minutes |
| Silver Mountain Resort    | 1 Hr 20 Minutes |
| Lookout Pass Ski Resort   | 1 Hr 40 Minutes |
| Schwetizer Ski Resort     | 1 Hr 45 Minutes |