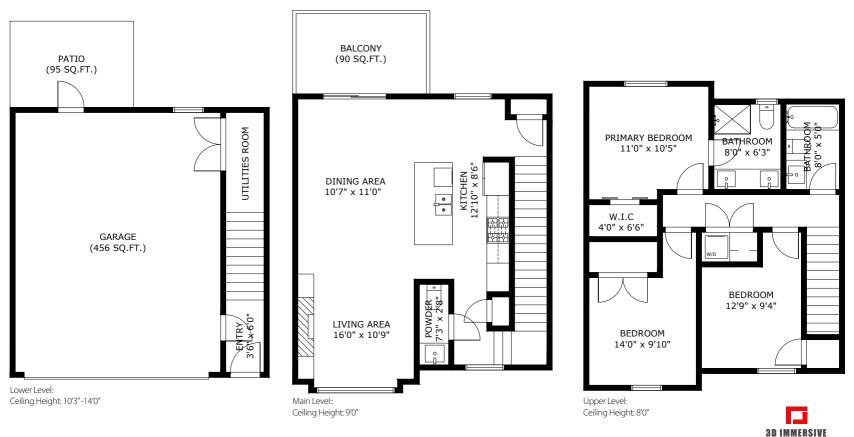

| 8-8450 204 St                               |                                       |
|---------------------------------------------|---------------------------------------|
| Langley Twp, BC V2Y 2C2                     |                                       |
| Lower Level:<br>Main Level:<br>Upper Level: | 55 SQ.FT.<br>605 SQ.FT.<br>620 SQ.FT. |
| Total Area                                  | 1,280 SQ.FT.                          |

## 8450 204 St, Langley Twp, BC V2Y 2C2

Measurements are approximate and may not be to scale.

The floor plan illustration is not suitable for construction/architectural purposes.

This communication is not intended to cause or induce breach of an existing agency agreen