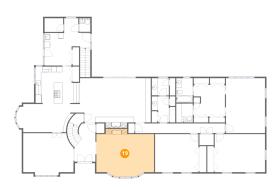

### Floor 1 - Bedroom

**Dimensions:** 19'6" x 17'2"

**Area:** 277 sq. ft

Counted as Living Area:

Yes

Heated: Yes Finished: Yes Enclosed: Yes Contiguous:

Yes

Dimensions: 12'3" x 15'3" Area: 135 sq. ft

Counted as Living Area:

Yes

Heated: Yes Finished: Yes Enclosed: Yes Contiguous:

Yes

Permitted: Yes Wet Space: No Addition: No Conversion: No