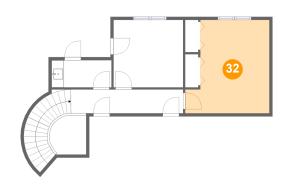

### Floor 3 - Bedroom

**Dimensions:** 13'8" x 15'1"

**Area:** 178 sq. ft

Counted as Living Area:

Yes

Heated: Yes Finished: Yes Enclosed: Yes Contiguous:

Yes

Dimensions: 18'2" x 3'10" Area: 162 sq. ft