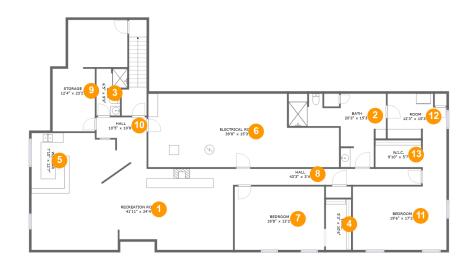

#### **Room Dimensions**

Floor 1 Total sqft: 3154 Living area: 2262

| #  | Room name       | Dimensions     | Area (sqft) | Counted as Living Area |
|----|-----------------|----------------|-------------|------------------------|
| 1  | Recreation Room | 41'11" x 24'4" | 700 sq. ft  | Yes                    |
| 2  | Bath            | 20'3" x 15'3"  | 188 sq. ft  | Yes                    |
| 3  | Bath            | 6'5" x 9'9"    | 53 sq. ft   | Yes                    |
| 4  | W.i.c.          | 5'3" x 10'6"   | 56 sq. ft   | Yes                    |
| 5  | Wet Bar         | 7'10" x 12'7"  | 99 sq. ft   | Yes                    |
| 6  | Electrical Room | 39'8" x 15'3"  | 530 sq. ft  | No                     |
| 7  | Bedroom         | 18'8" x 13'2"  | 246 sq. ft  | Yes                    |
| 8  | Hall            | 43'3" x 3'4"   | 144 sq. ft  | Yes                    |
| 9  | Storage         | 12'4" x 23'2"  | 237 sq. ft  | No                     |
| 10 | Hall            | 10'5" x 10'8"  | 86 sq. ft   | No                     |
| 11 | Bedroom         | 19'6" x 17'2"  | 277 sq. ft  | Yes                    |

| #  | Room name | Dimensions    | Area (sqft) | Counted as Living Area |
|----|-----------|---------------|-------------|------------------------|
| 12 | Room      | 12'3" x 15'3" | 135 sq. ft  | Yes                    |
| 13 | W.i.c.    | 9'10" x 5'7"  | 54 sq. ft   | Yes                    |