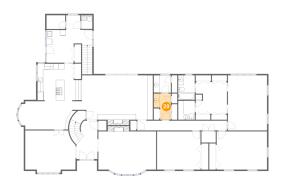

### <sup>15</sup> Floor 2 - Kitchen

Dimensions: 15'11" x 13'4" Area: 194 sq. ft

Counted as Living Area:

Yes

Heated: Yes Finished: Yes Enclosed: Yes Contiguous:

Yes

Permitted: Yes Wet Space: No Addition: No Conversion: No