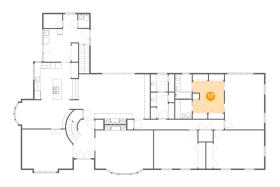

### 6 Floor 1 - Electrical Room

**Dimensions:** 39'8" x 15'3"

Area: 530 sq. ft

Counted as Living Area: No

Heated: No Finished: No Enclosed: Yes Contiguous: Yes Permitted: Yes Wet Space: No Addition: No Conversion: No