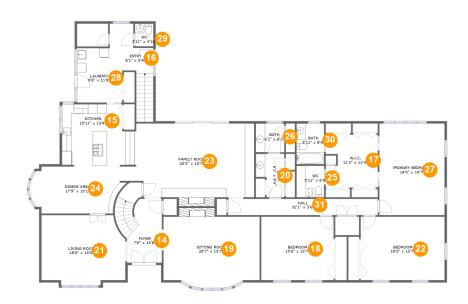

#### **Room Dimensions**

Floor 2 Total sqft: 3375 Living area: 3375

| #  | Room name    | Dimensions     | Area (sqft) | Counted as Living Area |
|----|--------------|----------------|-------------|------------------------|
| 14 | Foyer        | 7'6" x 13'8"   | 133 sq. ft  | Yes                    |
| 15 | Kitchen      | 15'11" x 13'4" | 194 sq. ft  | Yes                    |
| 16 | Entry        | 8'1" x 5'4"    | 105 sq. ft  | Yes                    |
| 17 | W.i.c.       | 11'2" x 11'4"  | 120 sq. ft  | Yes                    |
| 18 | Bedroom      | 15'6" x 13'7"  | 211 sq. ft  | Yes                    |
| 19 | Sitting Room | 20'7" x 13'7"  | 312 sq. ft  | Yes                    |
| 20 | Bath         | 6'1" x 9'4"    | 47 sq. ft   | Yes                    |
| 21 | Living Room  | 18'0" x 15'0"  | 250 sq. ft  | Yes                    |
| 22 | Bedroom      | 18'0" x 13'7"  | 244 sq. ft  | Yes                    |
| 23 | Family Room  | 25'3" x 15'7"  | 409 sq. ft  | Yes                    |
| 24 | Dining Area  | 17'9" x 10'1"  | 191 sq. ft  | Yes                    |

| #  | Room name       | Dimensions    | Area (sqft) | Counted as Living Area |
|----|-----------------|---------------|-------------|------------------------|
| 25 | Wc              | 5'11" x 6'9"  | 40 sq. ft   | Yes                    |
| 26 | Bath            | 6'1" x 6'2"   | 38 sq. ft   | Yes                    |
| 27 | Primary Bedroom | 14'0" x 19'7" | 274 sq. ft  | Yes                    |
| 28 | Laundry         | 9'8" x 11'8"  | 106 sq. ft  | Yes                    |
| 29 | Wc              | 3'11" x 4'10" | 19 sq. ft   | Yes                    |
| 30 | Bath            | 5'11" x 8'9"  | 52 sq. ft   | Yes                    |
| 31 | Hall            | 32'1" x 3'6"  | 112 sq. ft  | Yes                    |