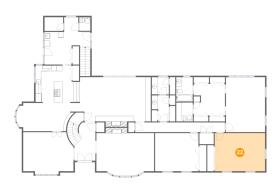

### Floor 1 - Bedroom

**Dimensions:** 19'6" x 17'2"

**Area:** 277 sq. ft

Counted as Living Area:

Yes

Heated: Yes Finished: Yes Enclosed: Yes Contiguous:

Yes

Dimensions: 12'3" x 15'3" Area: 135 sq. ft

Counted as Living Area:

Yes

Heated: Yes Finished: Yes Enclosed: Yes Contiguous:

Yes

Permitted: Yes Wet Space: No Addition: No Conversion: No