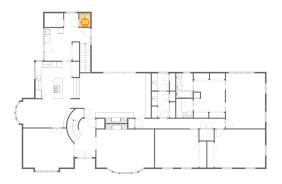

### Floor 1 - Bath

Dimensions: 20'3" x 15'3" Area: 188 sq. ft

Counted as Living Area: Yes

Heated: Yes Finished: Yes Enclosed: Yes **Contiguous:** 

Yes

3 Floor 1 - Bath

Dimensions: 6'5" x 9'9" Area: 53 sq. ft

Counted as Living Area:

Yes

Heated: Yes Finished: Yes Enclosed: Yes Contiguous:

Yes

Permitted: Yes Wet Space: Yes Addition: No Conversion: No

4 Floor 1 - W.i.c.

**Dimensions**: 5'3" x 10'6"

Area: 56 sq. ft