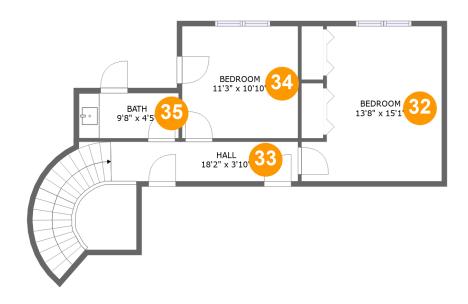

#### **Room Dimensions**

Floor 3 Total sqft: 609 Living area: 609

| #  | Room name | Dimensions     | Area (sqft) | Counted as Living Area |
|----|-----------|----------------|-------------|------------------------|
| 32 | Bedroom   | 13'8" x 15'1"  | 178 sq. ft  | Yes                    |
| 33 | Hall      | 18'2" x 3'10"  | 162 sq. ft  | Yes                    |
| 34 | Bedroom   | 11'3" x 10'10" | 123 sq. ft  | Yes                    |
| 35 | Bath      | 9'8" x 4'5"    | 43 sq. ft   | Yes                    |

### Floor 3 - Bedroom

**Dimensions:** 13'8" x 15'1"

**Area:** 178 sq. ft

Counted as Living Area:

Yes

Heated: Yes Finished: Yes Enclosed: Yes Contiguous:

Yes

Dimensions: 18'2" x 3'10" Area: 162 sq. ft

Counted as Living Area:

Yes

Heated: Yes Finished: Yes Enclosed: Yes **Contiguous:** 

Yes

Permitted: Yes Wet Space: No Addition: No Conversion: No

### Floor 3 - Bedroom

Dimensions: 11'3" x 10'10"

Area: 123 sq. ft

Counted as Living Area:

Yes

Heated: Yes Finished: Yes Enclosed: Yes

Contiguous:

Yes

Permitted: Yes Wet Space: No Addition: No Conversion: No.

### Floor 3 - Bath

Dimensions: 9'8" x 4'5"

Area: 43 sq. ft

Counted as Living Area:

Yes

Heated: Yes Finished: Yes Enclosed: Yes Contiguous:

Yes