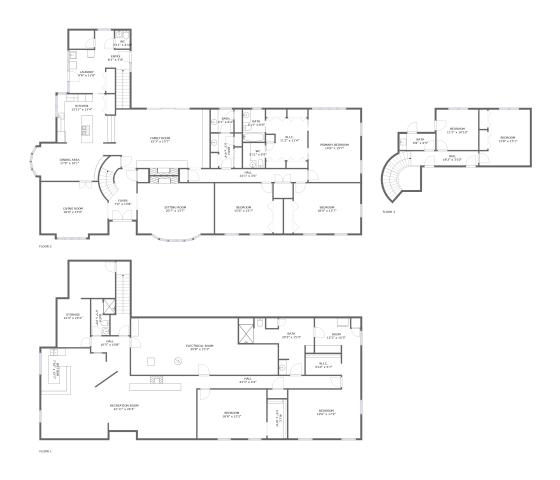

#### **Room Dimensions**

Floor 1 Total sqft: 3154 Living area: 2262

| #  | Room name       | Dimensions     | Area (sqft) | Counted as Living Area |
|----|-----------------|----------------|-------------|------------------------|
| 1  | Recreation Room | 41'11" x 24'4" | 700 sq. ft  | Yes                    |
| 2  | Bath            | 20'3" x 15'3"  | 188 sq. ft  | Yes                    |
| 3  | Bath            | 6'5" x 9'9"    | 53 sq. ft   | Yes                    |
| 4  | W.i.c.          | 5'3" x 10'6"   | 56 sq. ft   | Yes                    |
| 5  | Wet Bar         | 7'10" x 12'7"  | 99 sq. ft   | Yes                    |
| 6  | Electrical Room | 39'8" x 15'3"  | 530 sq. ft  | No                     |
| 7  | Bedroom         | 18'8" x 13'2"  | 246 sq. ft  | Yes                    |
| 8  | Hall            | 43'3" x 3'4"   | 144 sq. ft  | Yes                    |
| 9  | Storage         | 12'4" x 23'2"  | 237 sq. ft  | No                     |
| 10 | Hall            | 10'5" x 10'8"  | 86 sq. ft   | No                     |
| 11 | Bedroom         | 19'6" x 17'2"  | 277 sq. ft  | Yes                    |

| #  | Room name | Dimensions    | Area (sqft) | Counted as Living Area |
|----|-----------|---------------|-------------|------------------------|
| 12 | Room      | 12'3" x 15'3" | 135 sq. ft  | Yes                    |
| 13 | W.i.c.    | 9'10" x 5'7"  | 54 sq. ft   | Yes                    |

#### **Room Dimensions**

Floor 2 Total sqft: 3375 Living area: 3375

| #  | Room name    | Dimensions     | Area (sqft) | Counted as Living Area |
|----|--------------|----------------|-------------|------------------------|
| 14 | Foyer        | 7'6" x 13'8"   | 133 sq. ft  | Yes                    |
| 15 | Kitchen      | 15'11" x 13'4" | 194 sq. ft  | Yes                    |
| 16 | Entry        | 8'1" x 5'4"    | 105 sq. ft  | Yes                    |
| 17 | W.i.c.       | 11'2" x 11'4"  | 120 sq. ft  | Yes                    |
| 18 | Bedroom      | 15'6" x 13'7"  | 211 sq. ft  | Yes                    |
| 19 | Sitting Room | 20'7" x 13'7"  | 312 sq. ft  | Yes                    |
| 20 | Bath         | 6'1" x 9'4"    | 47 sq. ft   | Yes                    |
| 21 | Living Room  | 18'0" x 15'0"  | 250 sq. ft  | Yes                    |
| 22 | Bedroom      | 18'0" x 13'7"  | 244 sq. ft  | Yes                    |
| 23 | Family Room  | 25'3" x 15'7"  | 409 sq. ft  | Yes                    |
| 24 | Dining Area  | 17'9" x 10'1"  | 191 sq. ft  | Yes                    |

| #  | Room name       | Dimensions    | Area (sqft) | Counted as Living Area |
|----|-----------------|---------------|-------------|------------------------|
| 25 | Wc              | 5'11" x 6'9"  | 40 sq. ft   | Yes                    |
| 26 | Bath            | 6'1" x 6'2"   | 38 sq. ft   | Yes                    |
| 27 | Primary Bedroom | 14'0" x 19'7" | 274 sq. ft  | Yes                    |
| 28 | Laundry         | 9'8" x 11'8"  | 106 sq. ft  | Yes                    |
| 29 | Wc              | 3'11" x 4'10" | 19 sq. ft   | Yes                    |
| 30 | Bath            | 5'11" x 8'9"  | 52 sq. ft   | Yes                    |
| 31 | Hall            | 32'1" x 3'6"  | 112 sq. ft  | Yes                    |

#### **Room Dimensions**

Floor 3 Total sqft: 609 Living area: 609

| #  | Room name | Dimensions     | Area (sqft) | Counted as Living Area |
|----|-----------|----------------|-------------|------------------------|
| 32 | Bedroom   | 13'8" x 15'1"  | 178 sq. ft  | Yes                    |
| 33 | Hall      | 18'2" x 3'10"  | 162 sq. ft  | Yes                    |
| 34 | Bedroom   | 11'3" x 10'10" | 123 sq. ft  | Yes                    |
| 35 | Bath      | 9'8" x 4'5"    | 43 sq. ft   | Yes                    |