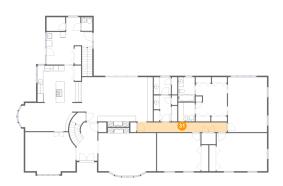

### Floor 1 - Hall

Dimensions: 43'3" x 3'4"

Area: 144 sq. ft

Counted as Living Area:

Yes

Heated: Yes Finished: Yes Enclosed: Yes Contiguous:

Yes Permitted: Yes Wet Space: No Addition: No

Conversion: No