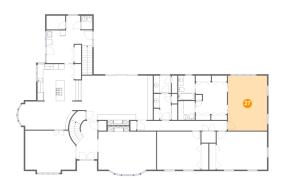

### Floor 2 - Family Room

Dimensions: 25'3" x 15'7"

Area: 409 sq. ft

Counted as Living Area:

Yes

Heated: Yes Finished: Yes Enclosed: Yes Contiguous: Yes