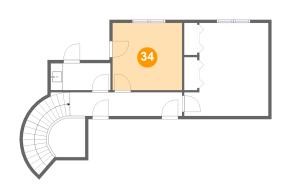

### Floor 3 - Bedroom

Dimensions: 11'3" x 10'10"

Area: 123 sq. ft

Counted as Living Area:

Yes

Heated: Yes Finished: Yes Enclosed: Yes

Contiguous:

Yes

Permitted: Yes Wet Space: No Addition: No Conversion: No.