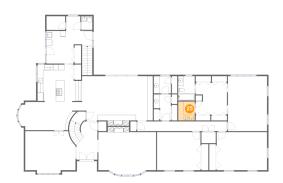

### <sup>15</sup> Floor 2 - Kitchen

Dimensions: 15'11" x 13'4" Area: 194 sq. ft

Counted as Living Area:

Yes

Heated: Yes Finished: Yes Enclosed: Yes Contiguous:

Yes

Permitted: Yes Wet Space: No Addition: No Conversion: No