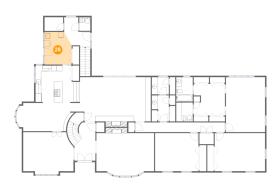

### Floor 1 - Recreation Room

Dimensions: 41'11" x 24'4" **Area:** 700 sq. ft Counted as Living Area: Yes

Finished: Yes Enclosed: Yes Contiguous: Yes

Permitted: Yes Wet Space: No Addition: No Conversion: No

Heated: Yes