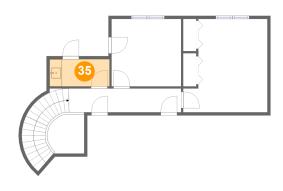

### Floor 3 - Bath

Dimensions: 9'8" x 4'5"

Area: 43 sq. ft

Counted as Living Area:

Yes

Heated: Yes Finished: Yes Enclosed: Yes Contiguous:

Yes