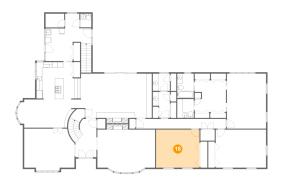

### 7 Floor 1 - Bedroom

Dimensions: 18'8" x 13'2"

Area: 246 sq. ft

**Counted as Living Area:** 

Yes

Heated: Yes Finished: Yes Enclosed: Yes Contiguous:

Yes

Permitted: Yes Wet Space: No Addition: No Conversion: No