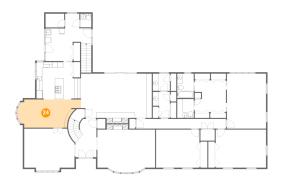

### Floor 1 - Recreation Room

Dimensions: 41'11" x 24'4" **Area:** 700 sq. ft Counted as Living Area: Yes

Finished: Yes Enclosed: Yes Contiguous: Yes

Permitted: Yes Wet Space: No Addition: No Conversion: No

Heated: Yes