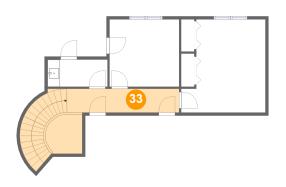

### Floor 3 - Bedroom

**Dimensions:** 13'8" x 15'1"

**Area:** 178 sq. ft

Counted as Living Area:

Yes

Heated: Yes Finished: Yes Enclosed: Yes Contiguous:

Yes

Dimensions: 18'2" x 3'10" Area: 162 sq. ft

Counted as Living Area:

Yes

Heated: Yes Finished: Yes Enclosed: Yes **Contiguous:** 

Yes

Permitted: Yes Wet Space: No Addition: No Conversion: No