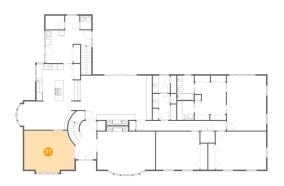

### Floor 1 - Recreation Room

Dimensions: 41'11" x 24'4" **Area:** 700 sq. ft Counted as Living Area: Yes

Finished: Yes Enclosed: Yes Contiguous: Yes

Permitted: Yes Wet Space: No Addition: No Conversion: No

Heated: Yes