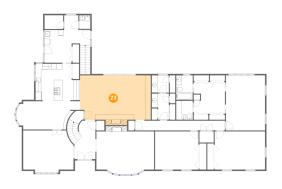

### 7 Floor 1 - Bedroom

Dimensions: 18'8" x 13'2"

Area: 246 sq. ft

**Counted as Living Area:** 

Yes

Heated: Yes Finished: Yes Enclosed: Yes Contiguous:

Yes

Permitted: Yes Wet Space: No Addition: No Conversion: No