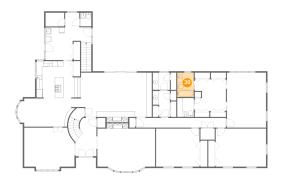

### 7 Floor 1 - Bedroom

Dimensions: 18'8" x 13'2"

Area: 246 sq. ft

**Counted as Living Area:** 

Yes

Heated: Yes Finished: Yes Enclosed: Yes Contiguous:

Yes

Permitted: Yes Wet Space: No Addition: No Conversion: No