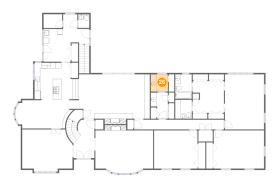

### Floor 2 - Wc

**Dimensions**: 5'11" x 6'9"

Area: 40 sq. ft

Counted as Living Area:

Yes

Heated: Yes Finished: Yes Enclosed: Yes Contiguous:

Yes

Permitted: Yes Wet Space: Yes Addition: No Conversion: No