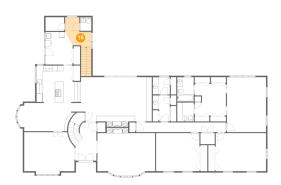

### Floor 1 - Recreation Room

Dimensions: 41'11" x 24'4" **Area:** 700 sq. ft Counted as Living Area: Yes

Finished: Yes Enclosed: Yes Contiguous: Yes

Permitted: Yes Wet Space: No Addition: No Conversion: No

Heated: Yes