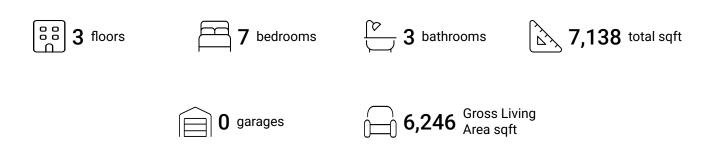

### **Property Summary**







#### **Room Dimensions**

Floor 1 Total sqft: 3154 Living area: 2262

| #  | Room name       | Dimensions     | Area (sqft) | Counted as Living Area |
|----|-----------------|----------------|-------------|------------------------|
| 1  | Recreation Room | 41'11" x 24'4" | 700 sq. ft  | Yes                    |
| 2  | Bath            | 20'3" x 15'3"  | 188 sq. ft  | Yes                    |
| 3  | Bath            | 6'5" x 9'9"    | 53 sq. ft   | Yes                    |
| 4  | W.i.c.          | 5'3" x 10'6"   | 56 sq. ft   | Yes                    |
| 5  | Wet Bar         | 7'10" x 12'7"  | 99 sq. ft   | Yes                    |
| 6  | Electrical Room | 39'8" x 15'3"  | 530 sq. ft  | No                     |
| 7  | Bedroom         | 18'8" x 13'2"  | 246 sq. ft  | Yes