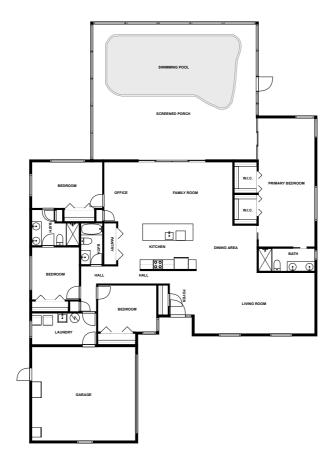

# Floor plan

fvm

SIZES AND DIMENSIONS ARE APPROXIMATE. ACTUAL MAY VARY

# **Appendix 1: Data sheet**

| Garage - 1       | Utility - 1             | Utility - Laundry - 1        |
|------------------|-------------------------|------------------------------|
| Bedroom - 4      | Bedroom - Master - 1    | Bath - 3                     |
| Pantry - 1       | Closet - 2              | Closet - Walkin - 2          |
| Outdoor - 1      | Outdoor - Porch - 1     | Outdoor - Porch - Screen - 1 |
| LivingRoom - 2   | LivingRoom - Family - 1 | Office - 1                   |
| Hall - 2         | Entry - 1               | Entry - Foyer - 1            |
| Dining - 1       | Dining - Open - 1       | Kitchen - 1                  |
| SwimmingPool - 1 |                         |                              |