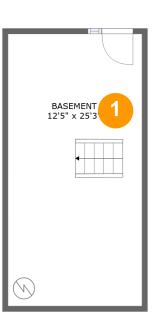

#### Total sqft: 352 Living area: 0

Powered by

| # |          | Dimensions    | sqft       | Counted as living area |
|---|----------|---------------|------------|------------------------|
| 1 | Basement | 12'5" x 25'3" | 314 sq. ft | No                     |

#### Floor 1 - Basement

Dimensions: 12'5" x 25'3" Area: 314 sq. ft Counted as living area: No Heated: Yes Finished: No Enclosed: Yes Contiguous: Yes Permitted: Yes Wet space: No Addition: No Conversion: No