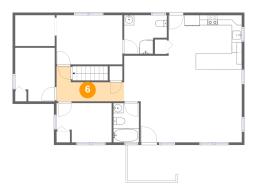

Scan captured on Thu, 06 Mar 2025 18:57:30 GMT Information is calculated by Cubicasa technology deemed highly reliable but not guaranteed.

Floor 2 - Hall

Dimensions: 13'5" x 7'0" Area: 60 sq. ft Counted as living area: Yes Heated: Yes Finished: Yes Enclosed: Yes Contiguous: Yes Permitted: Yes Wet space: No Addition: No Conversion: No