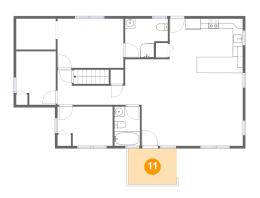

### **Room dimensions**

Floor 2

Total sqft: 1207 Living area: 1139

| #  |                 | Dimensions     | sqft       | Counted as living area |
|----|-----------------|----------------|------------|------------------------|
| 2  | Kitchen         | 14'6" x 10'9"  | 156 sq. ft | Yes                    |
| 3  | Bath            | 5'1" x 7'10"   | 40 sq. ft  | Yes                    |
| 4  | Bedroom         | 10'11" x 7'10" | 78 sq. ft  | Yes                    |
| 5  | Bedroom         | 7'10" x 10'7"  | 77 sq. ft  | Yes                    |
| 6  | Hall            | 13'5" x 7'0"   | 60 sq. ft  | Yes                    |
| 7  | W.I.C.          | 7'10" x 6'2"   | 48 sq. ft  | Yes                    |
| 8  | Bath            | 8'6" x 7'9"    | 57 sq. ft  | Yes                    |
| 9  | Primary Bedroom | 13'1" x 9'9"   | 128 sq. ft | Yes                    |
| 10 | Living Room     | 23'4" x 17'2"  | 336 sq. ft | Yes                    |
| 11 | Porch           | 9'7" x 7'1"    | 68 sq. ft  | No                     |

## **Floor 2** - Porch

Dimensions: 9'7" x 7'1" Area: 68 sq. ft Counted as living area: No Heated: No Finished: Yes Enclosed: No Contiguous: Yes Permitted: Yes Wet space: No Addition: No Conversion: No

Scan captured on Thu, 06 Mar 2025 18:57:30 GMT Information is calculated by Cubicasa technology deemed highly reliable but not guaranteed.