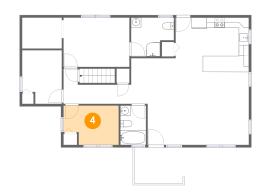

#### Floor 2 - Bedroom

Dimensions: 10'11" x 7'10" Area: 78 sq. ft Counted as living area: Yes Heated: Yes Finished: Yes Enclosed: Yes Contiguous: Yes Permitted: Yes Wet space: No Addition: No Conversion: No