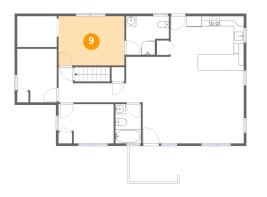

### Floor 2 - Primary Bedroom

Dimensions: 13'1" x 9'9" Area: 128 sq. ft Counted as living area: Yes Heated: Yes Finished: Yes Enclosed: Yes Contiguous: Yes Permitted: Yes Wet space: No Addition: No Conversion: No