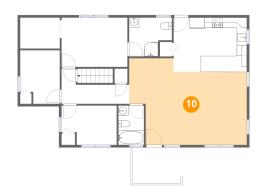

#### Floor 2 - Living Room

Dimensions: 23'4" x 17'2" Area: 336 sq. ft Counted as living area: Yes Heated: Yes Finished: Yes Enclosed: Yes Contiguous: Yes Permitted: Yes Wet space: No Addition: No Conversion: No