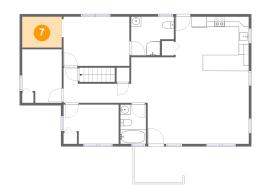

Floor 2 - W.I.C.

Dimensions: 7'10" x 6'2" Area: 48 sq. ft Counted as living area: Yes Heated: Yes Finished: Yes Enclosed: Yes Contiguous: Yes Permitted: Yes Wet space: No Addition: No Conversion: No