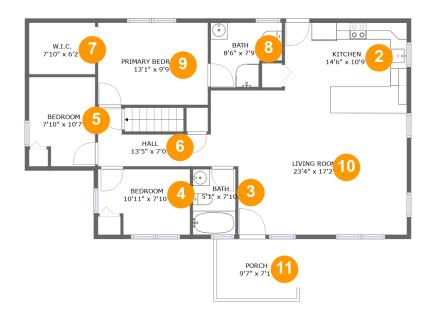

### **Room dimensions**

Floor 2

Total sqft: 1207 Living area: 1139

| #  |                 | Dimensions     | sqft       | Counted as living area |
|----|-----------------|----------------|------------|------------------------|
| 2  | Kitchen         | 14'6" x 10'9"  | 156 sq. ft | Yes                    |
| 3  | Bath            | 5'1" x 7'10"   | 40 sq. ft  | Yes                    |
| 4  | Bedroom         | 10'11" x 7'10" | 78 sq. ft  | Yes                    |
| 5  | Bedroom         | 7'10" x 10'7"  | 77 sq. ft  | Yes                    |
| 6  | Hall            | 13'5" x 7'0"   | 60 sq. ft  | Yes                    |
| 7  | W.I.C.          | 7'10" x 6'2"   | 48 sq. ft  | Yes                    |
| 8  | Bath            | 8'6" x 7'9"    | 57 sq. ft  | Yes                    |
| 9  | Primary Bedroom | 13'1" x 9'9"   | 128 sq. ft | Yes                    |
| 10 | Living Room     | 23'4" x 17'2"  | 336 sq. ft | Yes                    |
| 11 | Porch           | 9'7" x 7'1"    | 68 sq. ft  | No                     |