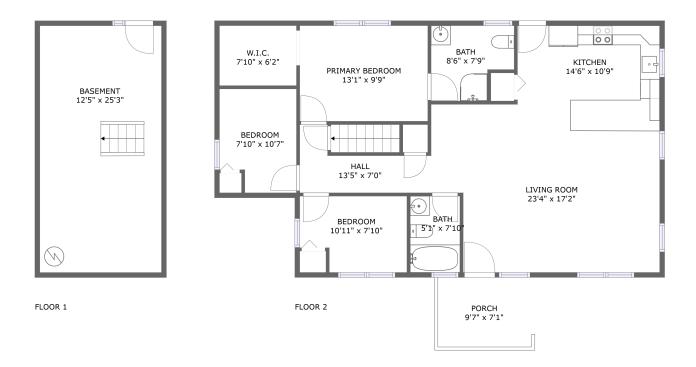

#### Total sqft: 352 Living area: 0

Powered by

| # |          | Dimensions    | sqft       | Counted as living area |
|---|----------|---------------|------------|------------------------|
| 1 | Basement | 12'5" x 25'3" | 314 sq. ft | No                     |

#### Floor 1 - Basement

Dimensions: 12'5" x 25'3" Area: 314 sq. ft Counted as living area: No Heated: Yes Finished: No Enclosed: Yes Contiguous: Yes Permitted: Yes Wet space: No Addition: No Conversion: No