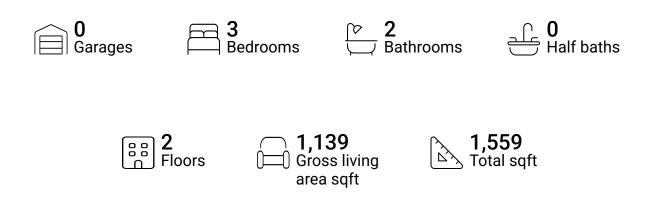

### **Room dimensions**

Floor 2

Total sqft: 1207 Living area: 1139

| #  |                 | Dimensions     | sqft       | Counted as living area |
|----|-----------------|----------------|------------|------------------------|
| 2  | Kitchen         | 14'6" x 10'9"  | 156 sq. ft | Yes                    |
| 3  | Bath            | 5'1" x 7'10"   | 40 sq. ft  | Yes                    |
| 4  | Bedroom         | 10'11" x 7'10" | 78 sq. ft  | Yes                    |
| 5  | Bedroom         | 7'10" x 10'7"  | 77 sq. ft  | Yes                    |
| 6  | Hall            | 13'5" x 7'0"   | 60 sq. ft  | Yes                    |
| 7  | W.I.C.          | 7'10" x 6'2"   | 48 sq. ft  | Yes                    |
| 8  | Bath            | 8'6" x 7'9"    | 57 sq. ft  | Yes                    |
| 9  | Primary Bedroom | 13'1" x 9'9"   | 128 sq. ft | Yes                    |
| 10 | Living Room     | 23'4" x 17'2"  | 336 sq. ft | Yes                    |
| 11 | Porch           | 9'7" x 7'1"    | 68 sq. ft  | No                     |

#### 2 Floor 2 - Kitchen

Dimensions: 14'6" x 10'9" Area: 156 sq. ft Counted as living area: Yes Heated: Yes Finished: Yes Enclosed: Yes Contiguous: Yes Permitted: Yes Wet space: No Addition: No Conversion: No

### Floor 2 - Bath

Dimensions: 5'1" x 7'10" Area: 40 sq. ft Counted as living area: Yes Heated: Yes Finished: Yes Enclosed: Yes Contiguous: Yes Permitted: Yes Wet space: Yes Addition: No Conversion: No

#### Floor 2 - Bedroom

Dimensions: 10'11" x 7'10" Area: 78 sq. ft Counted as living area: Yes Heated: Yes Finished: Yes Enclosed: Yes Contiguous: Yes Permitted: Yes Wet space: No Addition: No Conversion: No

# 5 Floor 2 - Bedroom

Dimensions: 7'10" x 10'7" Area: 77 sq. ft Counted as living area: Yes Heated: Yes Finished: Yes Enclosed: Yes Contiguous: Yes Permitted: Yes Wet space: No Addition: No Conversion: No

Scan captured on Thu, 06 Mar 2025 18:57:30 GMT Information is calculated by Cubicasa technology deemed highly reliable but not guaranteed.

Floor 2 - Hall

Dimensions: 13'5" x 7'0" Area: 60 sq. ft Counted as living area: Yes Heated: Yes Finished: Yes Enclosed: Yes Contiguous: Yes Permitted: Yes Wet space: No Addition: No Conversion: No

Floor 2 - W.I.C.

Dimensions: 7'10" x 6'2" Area: 48 sq. ft Counted as living area: Yes Heated: Yes Finished: Yes Enclosed: Yes Contiguous: Yes Permitted: Yes Wet space: No Addition: No Conversion: No

# Floor 2 - Bath

Dimensions: 8'6" x 7'9" Area: 57 sq. ft Counted as living area: Yes Heated: Yes Finished: Yes Enclosed: Yes Contiguous: Yes Permitted: Yes Wet space: Yes Addition: No Conversion: No

Scan captured on Thu, 06 Mar 2025 18:57:30 GMT Information is calculated by Cubicasa technology deemed highly reliable but not guaranteed.

### Floor 2 - Primary Bedroom

Dimensions: 13'1" x 9'9" Area: 128 sq. ft Counted as living area: Yes Heated: Yes Finished: Yes Enclosed: Yes Contiguous: Yes Permitted: Yes Wet space: No Addition: No Conversion: No

#### Floor 2 - Living Room

Dimensions: 23'4" x 17'2" Area: 336 sq. ft Counted as living area: Yes Heated: Yes Finished: Yes Enclosed: Yes Contiguous: Yes Permitted: Yes Wet space: No Addition: No Conversion: No

## **Floor 2** - Porch

Dimensions: 9'7" x 7'1" Area: 68 sq. ft Counted as living area: No Heated: No Finished: Yes Enclosed: No Contiguous: Yes Permitted: Yes Wet space: No Addition: No Conversion: No

Scan captured on Thu, 06 Mar 2025 18:57:30 GMT Information is calculated by Cubicasa technology deemed highly reliable but not guaranteed.