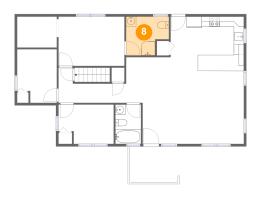

# Floor 2 - Bath

Dimensions: 8'6" x 7'9" Area: 57 sq. ft Counted as living area: Yes Heated: Yes Finished: Yes Enclosed: Yes Contiguous: Yes Permitted: Yes Wet space: Yes Addition: No Conversion: No

Scan captured on Thu, 06 Mar 2025 18:57:30 GMT Information is calculated by Cubicasa technology deemed highly reliable but not guaranteed.