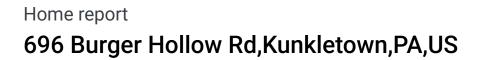

#### **Property summary**







### **Room dimensions**

Floor 1

#### Total sqft: 352 Living area: 0

Powered by

| # |          | Dimensions    | sqft       | Counted as living area |
|---|----------|---------------|------------|------------------------|
| 1 | Basement | 12'5" x 25'3" | 314 sq. ft | No                     |





### **Room dimensions**

Floor 2

Total sqft: 1207 Living area: 1139

| #  |                 | Dimensions     | sqft       | Counted as living area |
|----|-----------------|----------------|------------|------------------------|
| 2  | Kitchen         | 14'6" x 10'9"  | 156 sq. ft | Yes                    |
| 3  | Bath            | 5'1" x 7'10"   | 40 sq. ft  | Yes                    |
| 4  | Bedroom         | 10'11" x 7'10" | 78 sq. ft  | Yes                    |
| 5  | Bedroom         |