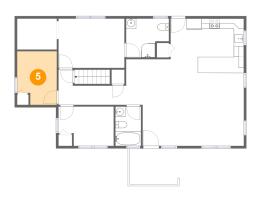

# 5 Floor 2 - Bedroom

Dimensions: 7'10" x 10'7" Area: 77 sq. ft Counted as living area: Yes Heated: Yes Finished: Yes Enclosed: Yes Contiguous: Yes Permitted: Yes Wet space: No Addition: No Conversion: No