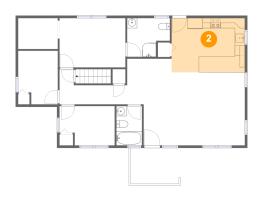

#### 2 Floor 2 - Kitchen

Dimensions: 14'6" x 10'9" Area: 156 sq. ft Counted as living area: Yes Heated: Yes Finished: Yes Enclosed: Yes Contiguous: Yes Permitted: Yes Wet space: No Addition: No Conversion: No