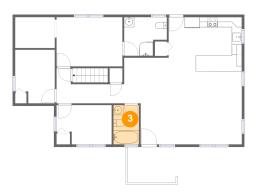

### Floor 2 - Bath

Dimensions: 5'1" x 7'10" Area: 40 sq. ft Counted as living area: Yes Heated: Yes Finished: Yes Enclosed: Yes Contiguous: Yes Permitted: Yes Wet space: Yes Addition: No Conversion: No