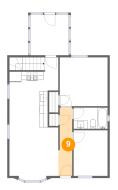

Max Dimensions: 3'4" x 16'5" Calculated Area: 51 sq. ft Included: Yes Heated: Yes Finished: Yes Enclosed: Yes Contiguous: Yes Permitted: Yes Wet space: No Addition: No Conversion: No

Max Dimensions: 8'2" x 5'1" Calculated Area: 42 sq. ft Included: Yes Heated: Yes Finished: Yes Enclosed: Yes Contiguous: Yes Permitted: Yes Wet space: Yes Addition: No Conversion: No