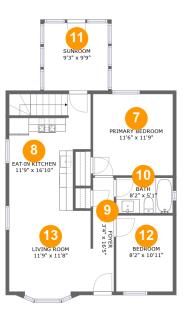

### **Room dimensions**

Floor 2

Total:767sqft

Excluded: 7sqft

| #  |                 | Max Dimensions | sqft       | Included |
|----|-----------------|----------------|------------|----------|
| 7  | Primary Bedroom | 11'6" x 11'9"  | 135 sq. ft | Yes      |
| 8  | Eat-in Kitchen  | 11'9" x 16'10" | 172 sq. ft | Yes      |
| 9  | Foyer           | 3'4" x 16'5"   | 51 sq. ft  | Yes      |
| 10 | Bath            | 8'2" x 5'1"    | 42 sq. ft  | Yes      |
| 11 | Sunroom         | 9'3" x 9'9"    | 90 sq. ft  | Yes      |
| 12 | Bedroom         | 8'2" x 10'11"  | 89 sq. ft  | Yes      |
| 13 | Living Room     | 11'9" x 11'8"  | 137 sq. ft | Yes      |

#### Floor 2 - Primary Bedroom

Max Dimensions: 11'6" x 11'9" Calculated Area: 135 sq. ft Included: Yes Heated: Yes Finished: Yes Enclosed: Yes Contiguous: Yes Permitted: Yes Wet space: No Addition: No Conversion: No

## Floor 2 - Eat-in Kitchen

Max Dimensions: 11'9" x 16'10" Calculated Area: 172 sq. ft Included: Yes Heated: Yes Finished: Yes Enclosed: Yes Contiguous: Yes Permitted: Yes Wet space: No Addition: No Conversion: No

Max Dimensions: 3'4" x 16'5" Calculated Area: 51 sq. ft Included: Yes Heated: Yes Finished: Yes Enclosed: Yes Contiguous: Yes Permitted: Yes Wet space: No Addition: No Conversion: No

Max Dimensions: 8'2" x 5'1" Calculated Area: 42 sq. ft Included: Yes Heated: Yes Finished: Yes Enclosed: Yes Contiguous: Yes Permitted: Yes Wet space: Yes Addition: No Conversion: No

## 0 Floor 2 - Sunroom

Max Dimensions: 9'3" x 9'9" Calculated Area: 90 sq. ft Included: Yes Heated: Yes Finished: Yes Enclosed: Yes Contiguous: Yes Permitted: Yes Wet space: No Addition: No Conversion: No

## 😰 Floor 2 - Bedroom

Max Dimensions: 8'2" x 10'11" Calculated Area: 89 sq. ft Included: Yes Heated: Yes Finished: Yes Enclosed: Yes Contiguous: Yes Permitted: Yes Wet space: No Addition: No Conversion: No

## 🤨 Floor 2 - Living Room

Max Dimensions: 11'9" x 11'8" Calculated Area: 137 sq. ft Included: Yes Heated: Yes Finished: Yes Enclosed: Yes Contiguous: Yes Permitted: Yes Wet space: No Addition: No Conversion: No