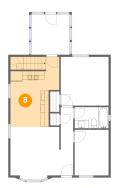

### **Room dimensions**

Floor 2

Total:767sqft

Excluded: 7sqft

| #  |                 | Max Dimensions | sqft       | Included |
|----|-----------------|----------------|------------|----------|
| 7  | Primary Bedroom | 11'6" x 11'9"  | 135 sq. ft | Yes      |
| 8  | Eat-in Kitchen  | 11'9" x 16'10" | 172 sq. ft | Yes      |
| 9  | Foyer           | 3'4" x 16'5"   | 51 sq. ft  | Yes      |
| 10 | Bath            | 8'2" x 5'1"    | 42 sq. ft  | Yes      |
| 11 | Sunroom         | 9'3" x 9'9"    | 90 sq. ft  | Yes      |
| 12 | Bedroom         | 8'2" x 10'11"  | 89 sq. ft  | Yes      |
| 13 | Living Room     | 11'9" x 11'8"  | 137 sq. ft | Yes      |

## 🤨 Floor 2 - Living Room

Max Dimensions: 11'9" x 11'8" Calculated Area: 137 sq. ft Included: Yes Heated: Yes Finished: Yes Enclosed: Yes Contiguous: Yes Permitted: Yes Wet space: No Addition: No Conversion: No