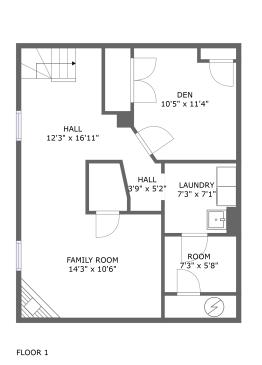

## **Room dimensions**

Floor 1 Below ground

Total:532sqft Excluded: 68sqft

| # |             | Max Dimensions | sqft       | Included |
|---|-------------|----------------|------------|----------|
| 1 | Hall        | 3'9" x 5'2"    | 18 sq. ft  | Yes      |
| 2 | Family Room | 14'3" x 10'6"  | 150 sq. ft | Yes      |
| 3 | Room        | 7'3" x 5'8"    | 41 sq. ft  | Yes      |
| 4 | Den         | 10'5" x 11'4"  | 108 sq. ft | Yes      |
| 5 | Laundry     | 7'3" x 7'1"    | 52 sq. ft  | No       |
| 6 | Hall        | 12'3" x 16'11" | 147 sq. ft | Yes      |

## Floor 1 - Hall

Max Dimensions: 3'9" x 5'2" Calculated Area: 18 sq. ft Included: Yes

Heated: Yes Finished: Yes Enclosed: Yes Contiguous: Yes Permitted: Yes Wet space: No Addition: No Conversion: No

#### Ploor 1 - Family Room

Max Dimensions: 14'3" x 10'6" Calculated Area: 150 sq. ft Included: Yes

Heated: Yes Finished: Yes Enclosed: Yes Contiguous: Yes Permitted: Yes Wet space: No Addition: No Conversion: No

Max Dimensions: 7'3" x 5'8" Calculated Area: 41 sq. ft Included: No Heated: Yes Finished: Yes Enclosed: Yes Contiguous: No Permitted: Yes Wet space: No Addition: No Conversion: No

Max Dimensions: 10'5" x 11'4" Calculated Area: 108 sq. ft Included: Yes Heated: Yes Finished: Yes Enclosed: Yes Contiguous: Yes Permitted: Yes Wet space: No Addition: No Conversion: No

Max Dimensions: 7'3" x 7'1" Calculated Area: 52 sq. ft Included: No Heated: Yes Finished: No Enclosed: Yes Contiguous: Yes Permitted: Yes Wet space: No Addition: No Conversion: No

Max Dimensions: 12'3" x 16'11" Calculated Area: 147 sq. ft Included: Yes Heated: Yes Finished: Yes Enclosed: Yes Contiguous: Yes Permitted: Yes Wet space: No Addition: No Conversion: No