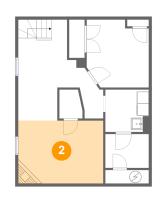

Max Dimensions: 7'3" x 7'1" Calculated Area: 52 sq. ft Included: No Heated: Yes Finished: No Enclosed: Yes Contiguous: Yes Permitted: Yes Wet space: No Addition: No Conversion: No

Max Dimensions: 12'3" x 16'11" Calculated Area: 147 sq. ft Included: Yes Heated: Yes Finished: Yes Enclosed: Yes Contiguous: Yes Permitted: Yes Wet space: No Addition: No Conversion: No