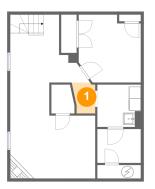

Max Dimensions: 7'3" x 5'8" Calculated Area: 41 sq. ft Included: No Heated: Yes Finished: Yes Enclosed: Yes Contiguous: No Permitted: Yes Wet space: No Addition: No Conversion: No

Max Dimensions: 10'5" x 11'4" Calculated Area: 108 sq. ft Included: Yes Heated: Yes Finished: Yes Enclosed: Yes Contiguous: Yes Permitted: Yes Wet space: No Addition: No Conversion: No