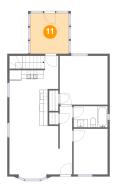

## 0 Floor 2 - Sunroom

Max Dimensions: 9'3" x 9'9" Calculated Area: 90 sq. ft Included: Yes Heated: Yes Finished: Yes Enclosed: Yes Contiguous: Yes Permitted: Yes Wet space: No Addition: No Conversion: No