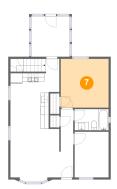

### **Room dimensions**

Floor 2

Total:767sqft

Excluded: 7sqft

| #  |                 | Max Dimensions | sqft       | Included |
|----|-----------------|----------------|------------|----------|
| 7  | Primary Bedroom | 11'6" x 11'9"  | 135 sq. ft | Yes      |
| 8  | Eat-in Kitchen  | 11'9" x 16'10" | 172 sq. ft | Yes      |
| 9  | Foyer           | 3'4" x 16'5"   | 51 sq. ft  | Yes      |
| 10 | Bath            | 8'2" x 5'1"    | 42 sq. ft  | Yes      |
| 11 | Sunroom         | 9'3" x 9'9"    | 90 sq. ft  | Yes      |
| 12 | Bedroom         | 8'2" x 10'11"  | 89 sq. ft  | Yes      |
| 13 | Living Room     | 11'9" x 11'8"  | 137 sq. ft | Yes      |

#### Floor 2 - Primary Bedroom

Max Dimensions: 11'6" x 11'9" Calculated Area: 135 sq. ft Included: Yes Heated: Yes Finished: Yes Enclosed: Yes Contiguous: Yes Permitted: Yes Wet space: No Addition: No Conversion: No