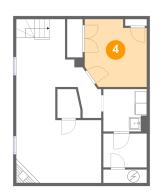

## Floor 2 - Eat-in Kitchen

Max Dimensions: 11'9" x 16'10" Calculated Area: 172 sq. ft Included: Yes Heated: Yes Finished: Yes Enclosed: Yes Contiguous: Yes Permitted: Yes Wet space: No Addition: No Conversion: No