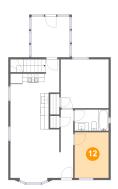

## 😰 Floor 2 - Bedroom

Max Dimensions: 8'2" x 10'11" Calculated Area: 89 sq. ft Included: Yes Heated: Yes Finished: Yes Enclosed: Yes Contiguous: Yes Permitted: Yes Wet space: No Addition: No Conversion: No