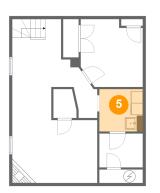

### **Room dimensions**

Floor 2

Total:767sqft

Excluded: 7sqft

| #  |                 | Max Dimensions | sqft       | Included |
|----|-----------------|----------------|------------|----------|
| 7  | Primary Bedroom | 11'6" x 11'9"  | 135 sq. ft | Yes      |
| 8  | Eat-in Kitchen  | 11'9" x 16'10" | 172 sq. ft | Yes      |
| 9  | Foyer           | 3'4" x 16'5"   | 51 sq. ft  | Yes      |
| 10 | Bath            | 8'2" x 5'1"    | 42 sq. ft  | Yes      |
| 11 | Sunroom         | 9'3" x 9'9"    | 90 sq. ft  | Yes      |
| 12 | Bedroom         | 8'2" x 10'11"  | 89 sq. ft  | Yes      |
| 13 | Living Room     | 11'9" x 11'8"  | 137 sq. ft | Yes      |

## 0 Floor 2 - Sunroom

Max Dimensions: 9'3" x 9'9" Calculated Area: 90 sq. ft Included: Yes Heated: Yes Finished: Yes Enclosed: Yes Contiguous: Yes Permitted: Yes Wet space: No Addition: No Conversion: No