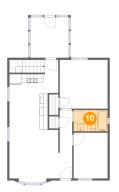

Max Dimensions: 3'4" x 16'5" Calculated Area: 51 sq. ft Included: Yes Heated: Yes Finished: Yes Enclosed: Yes Contiguous: Yes Permitted: Yes Wet space: No Addition: No Conversion: No

Max Dimensions: 8'2" x 5'1" Calculated Area: 42 sq. ft Included: Yes Heated: Yes Finished: Yes Enclosed: Yes Contiguous: Yes Permitted: Yes Wet space: Yes Addition: No Conversion: No