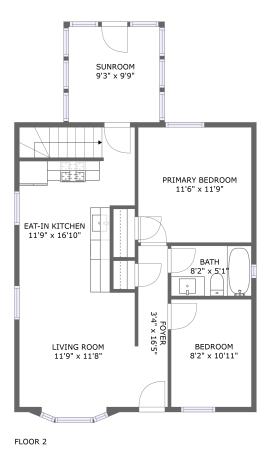

### **Room dimensions**

Floor 2

Total:767sqft

Excluded: 7sqft

| #  |                 | Max Dimensions | sqft       | Included |
|----|-----------------|----------------|------------|----------|
| 7  | Primary Bedroom | 11'6" x 11'9"  | 135 sq. ft | Yes      |
| 8  | Eat-in Kitchen  | 11'9" x 16'10" | 172 sq. ft | Yes      |
| 9  | Foyer           | 3'4" x 16'5"   | 51 sq. ft  | Yes      |
| 10 | Bath            | 8'2" x 5'1"    | 42 sq. ft  | Yes      |
| 11 | Sunroom         | 9'3" x 9'9"    | 90 sq. ft  | Yes      |
| 12 | Bedroom         | 8'2" x 10'11"  | 89 sq. ft  | Yes      |
| 13 | Living Room     | 11'9" x 11'8"  | 137 sq. ft | Yes      |

#### Floor 2 - Primary Bedroom

Max Dimensions: 11'6" x 11'9" Calculated Area: 135 sq. ft Included: Yes Heated: Yes Finished: Yes Enclosed: Yes Contiguous: Yes Permitted: Yes Wet space: No Addition: No Conversion: No

## Floor 2 - Eat-in Kitchen

Max Dimensions: 11'9" x 16'10" Calculated Area: 172 sq. ft Included: Yes Heated: Yes Finished: Yes Enclosed: Yes Contiguous: Yes Permitted: Yes Wet space: No Addition: No Conversion: No

Max Dimensions: 3'4" x 16'5" Calculated Area: 51 sq. ft Included: Yes Heated: Yes Finished: Yes Enclosed: Yes Contiguous: Yes Permitted: Yes Wet space: No Addition: No Conversion: No

Max Dimensions: 8'2" x 5'1" Calculated Area: 42 sq. ft Included: Yes Heated: Yes Finished: Yes Enclosed: Yes Contiguous: Yes Permitted: Yes Wet space: Yes Addition: No Conversion: No

## 0 Floor 2 - Sunroom

Max Dimensions: 9'3" x 9'9" Calculated Area: 90 sq. ft Included: Yes Heated: Yes Finished: Yes Enclosed: Yes Contiguous: Yes Permitted: Yes Wet space: No Addition: No Conversion: No

## 😰 Floor 2 - Bedroom

Max Dimensions: 8'2" x 10'11" Calculated Area: 89 sq. ft Included: Yes Heated: Yes Finished: Yes Enclosed: Yes Contiguous: Yes Permitted: Yes Wet space: No Addition: No Conversion: No

## 🤨 Floor 2 - Living Room

Max Dimensions: 11'9" x 11'8" Calculated Area: 137 sq. ft Included: Yes Heated: Yes Finished: Yes Enclosed: Yes Contiguous: Yes Permitted: Yes Wet space: No Addition: No Conversion: No