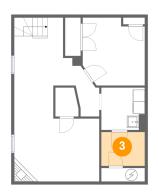

## Floor 2 - Eat-in Kitchen

Max Dimensions: 11'9" x 16'10" Calculated Area: 172 sq. ft Included: Yes Heated: Yes Finished: Yes Enclosed: Yes Contiguous: Yes Permitted: Yes Wet space: No Addition: No Conversion: No