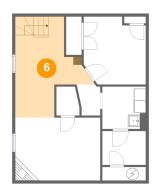

### **Room dimensions**

Floor 2

Total:767sqft

Excluded: 7sqft

| #  |                 | Max Dimensions | sqft       | Included |
|----|-----------------|----------------|------------|----------|
| 7  | Primary Bedroom | 11'6" x 11'9"  | 135 sq. ft | Yes      |
| 8  | Eat-in Kitchen  | 11'9" x 16'10" | 172 sq. ft | Yes      |
| 9  | Foyer           | 3'4" x 16'5"   | 51 sq. ft  | Yes      |
| 10 | Bath            | 8'2" x 5'1"    | 42 sq. ft  | Yes      |
| 11 | Sunroom         | 9'3" x 9'9"    | 90 sq. ft  | Yes      |
| 12 | Bedroom         | 8'2" x 10'11"  | 89 sq. ft  | Yes      |
| 13 | Living Room     | 11'9" x 11'8"  | 137 sq. ft | Yes      |

## 😰 Floor 2 - Bedroom

Max Dimensions: 8'2" x 10'11" Calculated Area: 89 sq. ft Included: Yes Heated: Yes Finished: Yes Enclosed: Yes Contiguous: Yes Permitted: Yes Wet space: No Addition: No Conversion: No