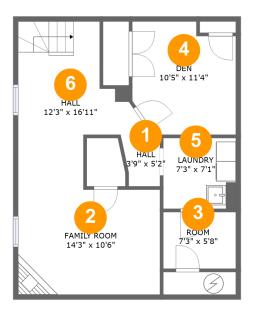

## **Room dimensions**

Floor 1 Below ground

Total:532sqft Excluded: 68sqft

| # |             | Max Dimensions | sqft       | Included |
|---|-------------|----------------|------------|----------|
| 1 | Hall        | 3'9" x 5'2"    | 18 sq. ft  | Yes      |
| 2 | Family Room | 14'3" x 10'6"  | 150 sq. ft | Yes      |
| 3 | Room        | 7'3" x 5'8"    | 41 sq. ft  | Yes      |
| 4 | Den         | 10'5" x 11'4"  | 108 sq. ft | Yes      |
| 5 | Laundry     | 7'3" x 7'1"    | 52 sq. ft  | No       |
| 6 | Hall        | 12'3" x 16'11" | 147 sq. ft | Yes      |

## Floor 1 - Hall

Max Dimensions: 3'9" x 5'2" Calculated Area: 18 sq. ft Included: Yes

Heated: Yes Finished: Yes Enclosed: Yes Contiguous: Yes Permitted: Yes Wet space: No Addition: No Conversion: No

#### Ploor 1 - Family Room

Max Dimensions: 14'3" x 10'6" Calculated Area: 150 sq. ft Included: Yes

Heated: Yes Finished: Yes Enclosed: Yes Contiguous: Yes Permitted: Yes Wet space: No Addition: No Conversion: No

Max Dimensions: 7'3" x 5'8" Calculated Area: 41 sq. ft Included: No Heated: Yes Finished: Yes Enclosed: Yes Contiguous: No Permitted: Yes Wet space: No Addition: No Conversion: No

Max Dimensions: 10'5" x 11'4" Calculated Area: 108 sq. ft Included: Yes Heated: Yes Finished: Yes Enclosed: Yes Contiguous: Yes Permitted: Yes Wet space: No Addition: No Conversion: No

Max Dimensions: 7'3" x 7'1" Calculated Area: 52 sq. ft Included: No Heated: Yes Finished: No Enclosed: Yes Contiguous: Yes Permitted: Yes Wet space: No Addition: No Conversion: No

Max Dimensions: 12'3" x 16'11" Calculated Area: 147 sq. ft Included: Yes Heated: Yes Finished: Yes Enclosed: Yes Contiguous: Yes Permitted: Yes Wet space: No Addition: No Conversion: No