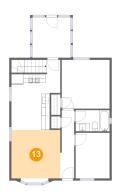

### **Room dimensions**

Floor 2

Total:767sqft

Excluded: 7sqft

| #  |                 | Max Dimensions | sqft       | Included |
|----|-----------------|----------------|------------|----------|
| 7  | Primary Bedroom | 11'6" x 11'9"  | 135 sq. ft | Yes      |
| 8  | Eat-in Kitchen  | 11'9" x 16'10" | 172 sq. ft | Yes      |
| 9  | Foyer           | 3'4" x 16'5"   | 51 sq. ft  | Yes      |
| 10 | Bath            | 8'2" x 5'1"    | 42 sq. ft  | Yes      |
| 11 | Sunroom         | 9'3" x 9'9"    | 90 sq. ft  | Yes      |
| 12 | Bedroom         | 8'2" x 10'11"  | 89 sq. ft  | Yes      |
| 13 | Living Room     | 11'9" x 11'8"  | 137 sq. ft | Yes      |

## 🤨 Floor 2 - Living Room

Max Dimensions: 11'9" x 11'8" Calculated Area: 137 sq. ft Included: Yes Heated: Yes Finished: Yes Enclosed: Yes Contiguous: Yes Permitted: Yes Wet space: No Addition: No Conversion: No