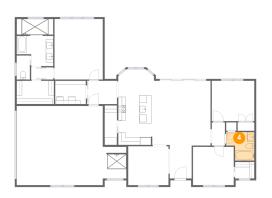

#### Floor 1 - Bedroom

Dimensions: 11'7" x 10'11"

Area: 126 sq. ft

Counted as living area: Yes

Heated: Yes Finished: Yes Enclosed: Yes Contiguous: Yes Permitted: Yes Wet space: No Addition: No Conversion: No