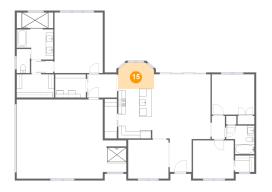

#### Floor 1 - Pantry

Dimensions: 3'4" x 10'9"

Area: 36 sq. ft

Counted as living area: Yes