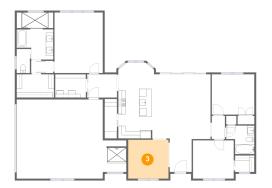

### Floor 1 - Breakfast Nook

**Dimensions:** 9'9" x 7'1"

Area: 65 sq. ft

Counted as living area: Yes

Heated: Yes Finished: Yes Enclosed: Yes Contiguous: Yes Permitted: Yes Wet space: No Addition: No Conversion: No