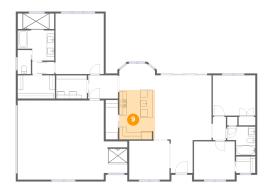

### 9 Floor 1 - Kitchen

Dimensions: 9'9" x 13'5"

**Area:** 130 sq. ft

Counted as living area: Yes

Heated: Yes Finished: Yes Enclosed: Yes Contiguous: Yes Permitted: Yes Wet space: No Addition: No Conversion: No

#### Floor 1 - W.I.C.

Dimensions: 5'3" x 4'6"

Area: 24 sq. ft

Counted as living area: Yes

Heated: Yes Finished: Yes Enclosed: Yes Contiguous: Yes Permitted: Yes Wet space: No Addition: No Conversion: No