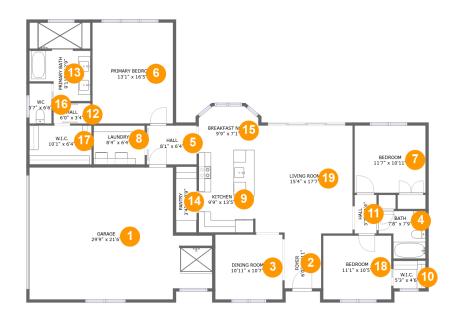

#### **Room dimensions**

Floor 1 Total sqft: 2327 Living area: 1743

| #  |                 | Dimensions     | sqft       | Counted as living area |
|----|-----------------|----------------|------------|------------------------|
| 1  | Garage          | 29'9" x 21'6"  | 555 sq. ft | No                     |
| 2  | Foyer           | 6'0" x 8'11"   | 53 sq. ft  | Yes                    |
| 3  | Dining Room     | 10'11" x 10'7" | 116 sq. ft | Yes                    |
| 4  | Bath            | 7'8" x 7'9"    | 50 sq. ft  | Yes                    |
| 5  | Hall            | 8'1" x 6'4"    | 51 sq. ft  | Yes                    |
| 6  | Primary Bedroom | 13'1" x 16'5"  | 216 sq. ft | Yes                    |
| 7  | Bedroom         | 11'7" x 10'11" | 126 sq. ft | Yes                    |
| 8  | Laundry         | 8'4" x 6'4"    | 53 sq. ft  | Yes                    |
| 9  | Kitchen         | 9'9" x 13'5"   | 130 sq. ft | Yes                    |
| 10 | W.I.C.          | 5'3" x 4'6"    | 24 sq. ft  | Yes                    |
| 11 | Hall            | 3'7" x 6'4"    | 22 sq. ft  | Yes                    |

| #  |                | Dimensions    | sqft       | Counted as living area |
|----|----------------|---------------|------------|------------------------|
| 12 | Hall           | 6'0" x 3'4"   | 20 sq. ft  | Yes                    |
| 13 | Primary Bath   | 9'11" x 12'9" | 112 sq. ft | Yes                    |
| 14 | Pantry         | 3'4" x 10'9"  | 36 sq. ft  | Yes                    |
| 15 | Breakfast Nook | 9'9" x 7'1"   | 65 sq. ft  | Yes                    |
| 16 | wc             | 3'7" x 6'6"   | 23 sq. ft  | Yes                    |
| 17 | W.I.C.         | 10'1" x 6'4"  | 64 sq. ft  | Yes                    |
| 18 | Bedroom        | 11'1" x 10'5" | 115 sq. ft | Yes                    |
| 19 | Living Room    | 15'4" x 17'7" | 269 sq. ft | Yes                    |