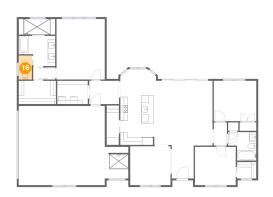

### <sup>10</sup> Floor 1 - Bedroom

Dimensions: 11'1" x 10'5"

**Area:** 115 sq. ft

Counted as living area: Yes

Heated: Yes Finished: Yes Enclosed: Yes Contiguous: Yes Permitted: Yes Wet space: No Addition: No Conversion: No