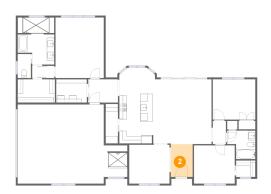

### Floor 1 - Breakfast Nook

**Dimensions:** 9'9" x 7'1"

Area: 65 sq. ft

Counted as living area: Yes

Heated: Yes Finished: Yes Enclosed: Yes Contiguous: Yes Permitted: Yes Wet space: No Addition: No Conversion: No