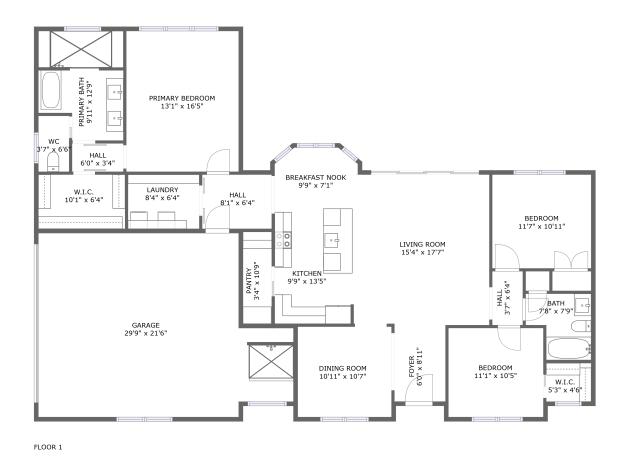

#### **Room dimensions**

Floor 1 Total sqft: 2327 Living area: 1743

| #  |                 | Dimensions     | sqft       | Counted as living area |
|----|-----------------|----------------|------------|------------------------|
| 1  | Garage          | 29'9" x 21'6"  | 555 sq. ft | No                     |
| 2  | Foyer           | 6'0" x 8'11"   | 53 sq. ft  | Yes                    |
| 3  | Dining Room     | 10'11" x 10'7" | 116 sq. ft | Yes                    |
| 4  | Bath            | 7'8" x 7'9"    | 50 sq. ft  | Yes                    |
| 5  | Hall            | 8'1" x 6'4"    | 51 sq. ft  | Yes                    |
| 6  | Primary Bedroom | 13'1" x 16'5"  | 216 sq. ft | Yes                    |
| 7  | Bedroom         | 11'7" x 10'11" | 126 sq. ft | Yes                    |
| 8  | Laundry         | 8'4" x 6'4"    | 53 sq. ft  | Yes                    |
| 9  | Kitchen         | 9'9" x 13'5"   | 130 sq. ft | Yes                    |
| 10 | W.I.C.          | 5'3" x 4'6"    | 24 sq. ft  | Yes                    |
| 11 | Hall            | 3'7" x 6'4"    | 22 sq. ft  | Yes                    |

| #  |                | Dimensions    | sqft       | Counted as living area |
|----|----------------|---------------|------------|------------------------|
| 12 | Hall           | 6'0" x 3'4"   | 20 sq. ft  | Yes                    |
| 13 | Primary Bath   | 9'11" x 12'9" | 112 sq. ft | Yes                    |
| 14 | Pantry         | 3'4" x 10'9"  | 36 sq. ft  | Yes                    |
| 15 | Breakfast Nook | 9'9" x 7'1"   | 65 sq. ft  | Yes                    |
| 16 | wc             | 3'7" x 6'6"   | 23 sq. ft  | Yes                    |
| 17 | W.I.C.         | 10'1" x 6'4"  | 64 sq. ft  | Yes                    |
| 18 | Bedroom        | 11'1" x 10'5" | 115 sq. ft | Yes                    |
| 19 | Living Room    | 15'4" x 17'7" | 269 sq. ft | Yes                    |