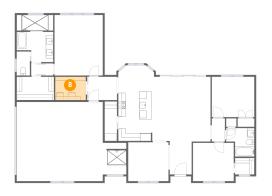

### 9 Floor 1 - Kitchen

Dimensions: 9'9" x 13'5"

**Area:** 130 sq. ft

Counted as living area: Yes

Heated: Yes Finished: Yes Enclosed: Yes Contiguous: Yes Permitted: Yes Wet space: No Addition: No Conversion: No