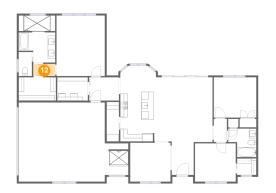

#### 4 Floor 1 - Bath

Dimensions: 7'8" x 7'9"

Area: 50 sq. ft

Counted as living area: Yes

Heated: Yes Finished: Yes Enclosed: Yes Contiguous: Yes Permitted: Yes Wet space: Yes Addition: No Conversion: No