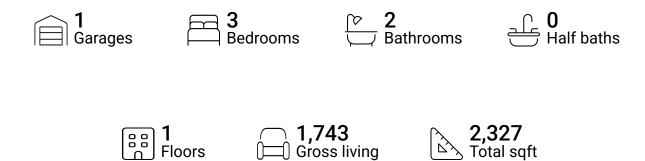

#### **Property summary**



area sqft





#### **Room dimensions**

Floor 1 Total sqft: 2327 Living area: 1743

| #  |                 | Dimensions     | sqft       | Counted as living area |
|----|-----------------|----------------|------------|------------------------|
| 1  | Garage          | 29'9" x 21'6"  | 555 sq. ft | No                     |
| 2  | Foyer           | 6'0" x 8'11"   | 53 sq. ft  | Yes                    |
| 3  | Dining Room     | 10'11" x 10'7" | 116 sq. ft | Yes                    |
| 4  | Bath            | 7'8" x 7'9"    | 50 sq. ft  | Yes                    |
| 5  | Hall            | 8'1" x 6'4"    | 51 sq. ft  | Yes                    |
| 6  | Primary Bedroom | 13'1" x 16'5"  | 216 sq. ft | Yes                    |
| 7  | Bedroom         | 11'7" x 10'11" | 126 sq. ft | Yes