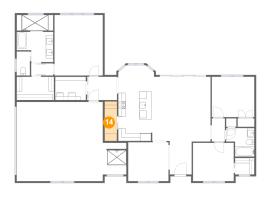

### 9 Floor 1 - Kitchen

Dimensions: 9'9" x 13'5"

**Area:** 130 sq. ft

Counted as living area: Yes

Heated: Yes Finished: Yes Enclosed: Yes Contiguous: Yes Permitted: Yes Wet space: No Addition: No Conversion: No