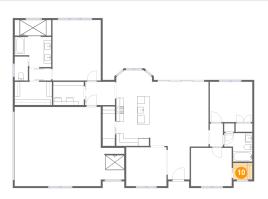

### <sup>10</sup> Floor 1 - Bedroom

Dimensions: 11'1" x 10'5"

**Area:** 115 sq. ft

Counted as living area: Yes

Heated: Yes Finished: Yes Enclosed: Yes Contiguous: Yes Permitted: Yes Wet space: No Addition: No Conversion: No