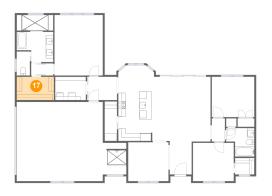

## Floor 1 - Garage

**Dimensions**: 29'9" x 21'6"

Area: 555 sq. ft

Counted as living area: No

Heated: No Finished: No Enclosed: Yes Contiguous: Yes Permitted: Yes Wet space: No Addition: No Conversion: No