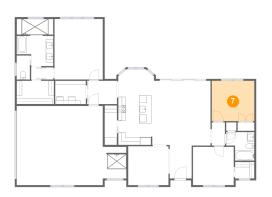

#### Floor 1 - Bedroom

Dimensions: 11'7" x 10'11"

Area: 126 sq. ft

Counted as living area: Yes

Heated: Yes Finished: Yes Enclosed: Yes Contiguous: Yes Permitted: Yes Wet space: No Addition: No Conversion: No