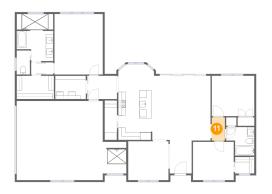

#### **Floor 1 - W.I.C.**

Dimensions: 10'1" x 6'4"

Area: 64 sq. ft

Counted as living area: Yes