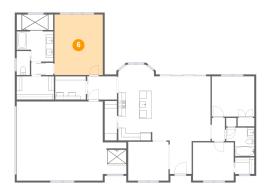

## 6 Floor 1 - Primary Bedroom

**Dimensions**: 13'1" x 16'5"

Area: 216 sq. ft

Counted as living area: Yes

Heated: Yes Finished: Yes Enclosed: Yes Contiguous: Yes Permitted: Yes Wet space: No Addition: No Conversion: No