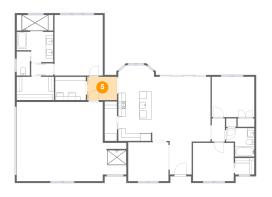

#### 4 Floor 1 - Bath

Dimensions: 7'8" x 7'9"

Area: 50 sq. ft

Counted as living area: Yes

Heated: Yes Finished: Yes Enclosed: Yes Contiguous: Yes Permitted: Yes Wet space: Yes Addition: No Conversion: No