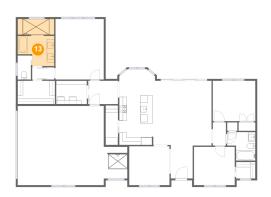

## Floor 1 - Primary Bath

Dimensions: 9'11" x 12'9"

**Area:** 112 sq. ft

Counted as living area: Yes

Heated: Yes Finished: Yes Enclosed: Yes Contiguous: Yes Permitted: Yes Wet space: Yes Addition: No Conversion: No