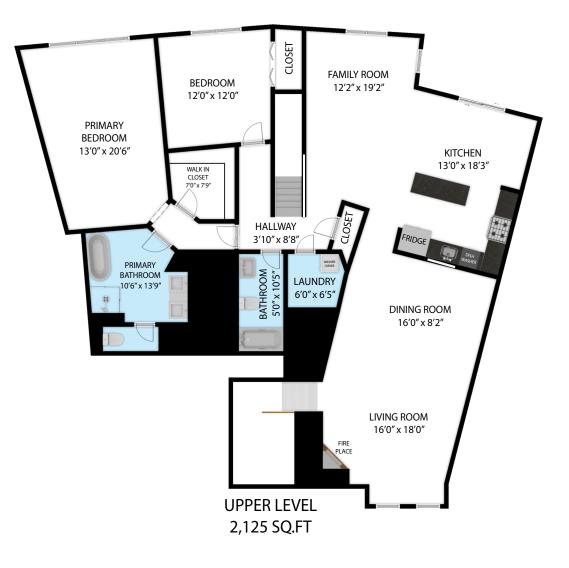

## 201 Victory Road, Quincy 02171 TOTAL APPROX. FLOOR AREA 2,774 SQ.FT

Floor plans and measurements provided are approximate and may not be 100% accurate. Floor plans are for advertising usage only and are not suitable for architecture or construction. We provide cost-effective services for property owners, managers, facility managers, real estate professionals, architects, space planners and interior designers, or any company which would like to verify their lease space size. Clients are responsible for verification and home values should not be set solely based on the floor plans