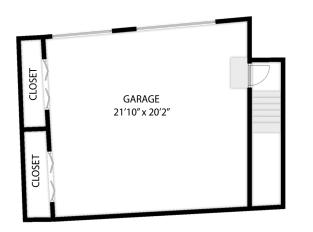

## 201 Victory Road, Quincy 02171 TOTAL APPROX. FLOOR AREA 2,774 SQ.FT

Floor plans and measurements provided are approximate and may not be 100% accurate. Floor plans are for advertising usage only and are not suitable for architecture or construction. We provide cost-effective services for property owners, managers, facility managers, real estate professionals, architects, space planners and interior designers, or any company which would like to verify their lease space size. Clients are responsible for verification and home values should not be set solely based on the floor plans