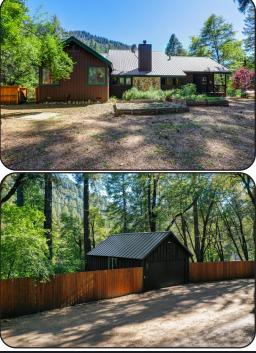

## FEATURES

This beautiful South facing retreat sits just above Nevada Counties iconic Yuba River. Huge rocks surround the home with a large swimming hole just outside your back door. Located in the Historic mining town of Washington, CA in the heart of Gold Country. Approximately 30 minutes to Down Town Nevada City. A gardener's paradise with ample space to grow your vegetables and more. Large work shop, storage building, garage milled from lumber from the Old Washington Mill. Attached guest quarters complete with kitchen and private bath. Huge windows open up to the Yuba and forest view. New large deck built out of composite material, low maintenance. Hot tub, large lower deck, outdoor wood stove and built in grill. Mineral rights too!! This is a dream, but can be your reality!