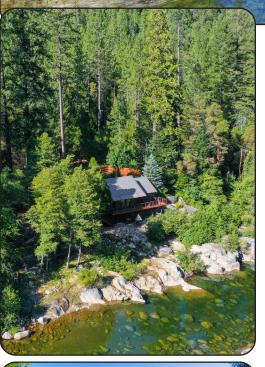

## FEATURES

This beautiful South facing retreat sits just above Nevada Counties iconic Yuba River. Huge rocks surround the home with a large swimming hole just outside your back door. Located in the Historic mining town of Washington, CA in the heart of Gold Country. Approximately 30 minutes to Down Town Nevada City. A gardener's paradise with ample space to grow your vegetables and more. Large work shop, storage building, garage milled from lumber from the Old Washington Mill. Attached guest quarters complete with kitchen and private bath. Huge windows open up to the Yuba and forest view. New large deck built out of composite material, low maintenance. Hot tub, large lower deck, outdoor wood stove and built in grill. Mineral rights too!! This is a dream, but can be your reality!