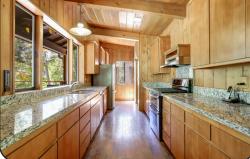

## FEATURES

This beautiful South facing retreat sits just above Nevada Counties iconic Yuba River. Huge rocks surround the home with a large swimming hole just outside your back door. Located in the Historic mining town of Washington, CA in the heart of Gold Country. Approximately 30 minutes to Down Town Nevada City. A gardener's paradise with ample space to grow your vegetables and more. Large work shop, storage building, garage milled from lumber from the Old Washington Mill. Attached guest quarters complete with kitchen and private bath. Huge windows open up to the Yuba and forest view. New large deck built out of composite material, low maintenance. Hot tub, large lower deck, outdoor wood stove and built in grill. Mineral rights too!! This is a dream, but can be your reality!