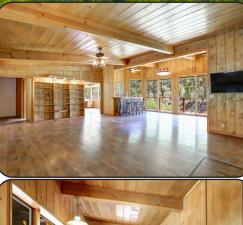

## FEATURES

This beautiful South facing retreat sits just above Nevada Counties iconic Yuba River. Huge rocks surround the home with a large swimming hole just outside your back door. Located in the Historic mining town of Washington, CA in the heart of Gold Country. Approximately 30 minutes to Down Town Nevada City. A gardener's paradise with ample space to grow your vegetables and more. Large work shop, storage building, garage milled from lumber from the Old Washington Mill. Attached guest quarters complete with kitchen and private bath. Huge windows open up to the Yuba and forest view. New large deck built out of composite material, low maintenance. Hot tub, large lower deck, outdoor wood stove and built in grill. Mineral rights too!! This is a dream, but can be your reality!