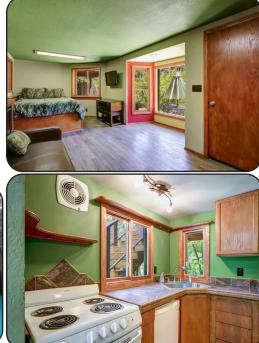

## FEATURES

This beautiful South facing retreat sits just above Nevada Counties iconic Yuba River. Huge rocks surround the home with a large swimming hole just outside your back door. Located in the Historic mining town of Washington, CA in the heart of Gold Country. Approximately 30 minutes to Down Town Nevada City. A gardener's paradise with ample space to grow your vegetables and more. Large work shop, storage building, garage milled from lumber from the Old Washington Mill. Attached guest quarters complete with kitchen and private bath. Huge windows open up to the Yuba and forest view. New large deck built out of composite material, low maintenance. Hot tub, large lower deck, outdoor wood stove and built in grill. Mineral rights too!! This is a dream, but can be your reality!