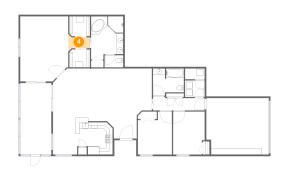

## 1 - Primary Bath

Dimensions: 9'10" x 13'3" Area: 120 sq. ft Counted as Living Area: Yes

Finished: Yes Enclosed: Yes Contiguous: Yes Permitted: Yes

Heated: Yes

Permitted: Yes Wet Space: Yes Addition: No Conversion: No