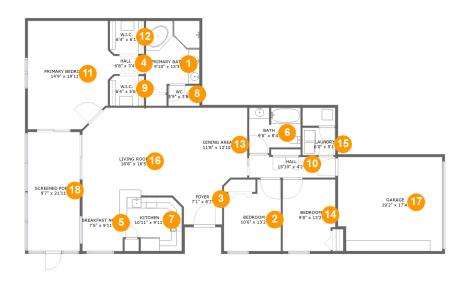

#### **Room Dimensions**

Floor 1 Total sqft: 2411 Living area: 1834

| #  | Room name       | Dimensions     | Area (sqft) | Counted as Living Area |
|----|-----------------|----------------|-------------|------------------------|
| 1  | Primary Bath    | 9'10" x 13'3"  | 120 sq. ft  | Yes                    |
| 2  | Bedroom         | 10'6" x 13'2"  | 122 sq. ft  | Yes                    |
| 3  | Foyer           | 7'1" x 8'7"    | 62 sq. ft   | Yes                    |
| 4  | Hall            | 6'8" x 3'4"    | 23 sq. ft   | Yes                    |
| 5  | Breakfast Nook  | 7'5" x 9'11"   | 73 sq. ft   | Yes                    |
| 6  | Bath            | 9'6" x 8'4"    | 72 sq. ft   | Yes                    |
| 7  | Kitchen         | 10'11" x 9'11" | 98 sq. ft   | Yes                    |
| 8  | Wc              | 5'9" x 3'8"    | 21 sq. ft   | Yes                    |
| 9  | W.i.c.          | 6'4" x 5'6"    | 34 sq. ft   | Yes                    |
| 10 | Hall            | 15'10" x 4'2"  | 62 sq. ft   | Yes                    |
| 11 | Primary Bedroom | 14'9" x 19'11" | 282 sq. ft  | Yes                    |

| #  | Room name      | Dimensions     | Area (sqft) | Counted as Living Area |
|----|----------------|----------------|-------------|------------------------|
| 12 | W.i.c.         | 6'4" x 6'1"    | 38 sq. ft   | Yes                    |
| 13 | Dining Area    | 11'8" x 12'10" | 150 sq. ft  | Yes                    |
| 14 | Bedroom        | 9'8" x 13'2"   | 124 sq. ft  | Yes                    |
| 15 | Laundry        | 6'0" x 5'1"    | 30 sq. ft   | Yes                    |
| 16 | Living Room    | 18'8" x 16'5"  | 297 sq. ft  | Yes                    |
| 17 | Garage         | 19'2" x 17'4"  | 325 sq. ft  | No                     |
| 18 | Screened Porch | 9'7" x 21'11"  | 209 sq. ft  | No                     |