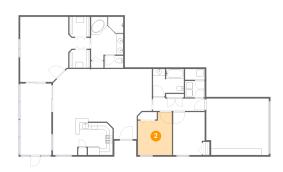

### 2 Floor 1 - Bedroom

Dimensions: 10'6" x 13'2" Area: 122 sq. ft Counted as Living Area:

Counted as Living Area: Yes

Heated: Yes Finished: Yes Enclosed: Yes Contiguous: Yes

Permitted: Yes Wet Space: No Addition: No