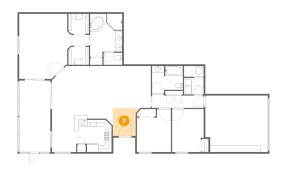

#### 5 Floor 1 - Breakfast Nook

**Dimensions:** 7'5" x 9'11"

Area: 73 sq. ft

Counted as Living Area:

Yes

Heated: Yes Finished: Yes Enclosed: Yes Contiguous: Yes

Permitted: Yes Wet Space: No Addition: No Conversion: No