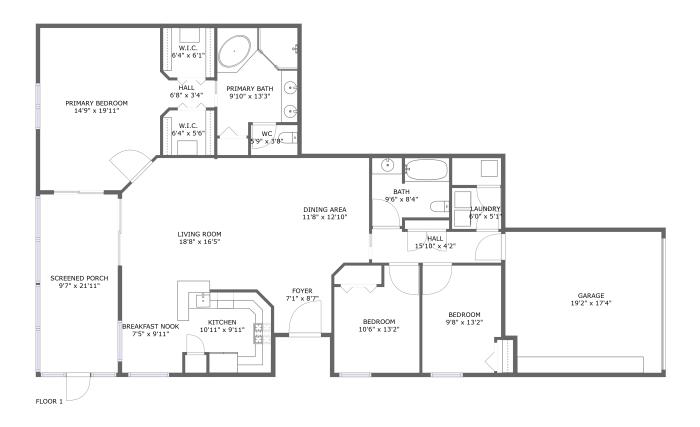

#### **Property Summary**

1,834 Gross Living Area sqft

#### **Room Dimensions**

Floor 1 Total sqft: 2411 Living area: 1834

| #  | Room name       | Dimensions     | Area (sqft) | Counted as Living Area |
|----|-----------------|----------------|-------------|------------------------|
| 1  | Primary Bath    | 9'10" x 13'3"  | 120 sq. ft  | Yes                    |
| 2  | Bedroom         | 10'6" x 13'2"  | 122 sq. ft  | Yes                    |
| 3  | Foyer           | 7'1" x 8'7"    | 62 sq. ft   | Yes                    |
| 4  | Hall            | 6'8" x 3'4"    | 23 sq. ft   | Yes                    |
| 5  | Breakfast Nook  | 7'5" x 9'11"   | 73 sq. ft   | Yes                    |
| 6  | Bath            | 9'6" x 8'4"    | 72 sq. ft   | Yes                    |
| 7  | Kitchen         | 10'11" x 9'11" | 98 sq. ft   | Yes                    |
| 8  | Wc              | 5'9" x 3'8"    | 21 sq. ft   | Yes                    |
| 9  | W.i.c.          | 6'4" x 5'6"    | 34 sq. ft   | Yes                    |
| 10 | Hall            | 15'10" x 4'2"  | 62 sq. ft   | Yes                    |
| 11 | Primary Bedroom | 14'9" x 19'11" | 282 sq. ft  | Yes                    |

| #  | Room name      | Dimensions     | Area (sqft) | Counted as Living Area |
|----|----------------|----------------|-------------|------------------------|
| 12 | W.i.c.         | 6'4" x 6'1"    | 38 sq. ft   | Yes                    |
| 13 | Dining Area    | 11'8" x 12'10" | 150 sq. ft  | Yes                    |
| 14 | Bedroom        | 9'8" x 13'2"   | 124 sq. ft  | Yes                    |
| 15 | Laundry        | 6'0" x 5'1"    | 30 sq. ft   | Yes                    |
| 16 | Living Room    | 18'8" x 16'5"  | 297 sq. ft  | Yes                    |
| 17 | Garage         | 19'2" x 17'4"  | 325 sq. ft  | No                     |
| 18 | Screened Porch | 9'7" x 21'11"  | 209 sq. ft  | No                     |