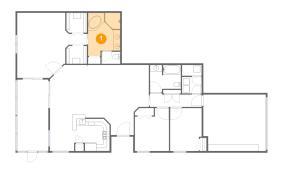

## 1 - Primary Bath

Dimensions: 9'10" x 13'3" Area: 120 sq. ft Counted as Living Area: Yes

Finished: Yes Enclosed: Yes Contiguous: Yes Permitted: Yes

Heated: Yes

Permitted: Yes Wet Space: Yes Addition: No Conversion: No