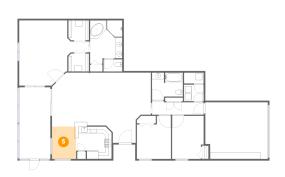

#### 5 Floor 1 - Breakfast Nook

**Dimensions:** 7'5" x 9'11"

Area: 73 sq. ft

Counted as Living Area:

Yes

Heated: Yes Finished: Yes Enclosed: Yes Contiguous: Yes

Permitted: Yes Wet Space: No Addition: No Conversion: No