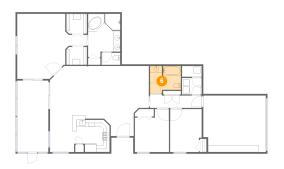

### Floor 1 - Kitchen

**Dimensions:** 10'11" x 9'11"

Area: 98 sq. ft

Counted as Living Area:

Yes

Heated: Yes Finished: Yes Enclosed: Yes

**Contiguous:** 

Yes

Permitted: Yes Wet Space: No Addition: No Conversion: No.