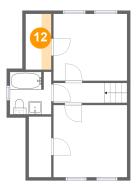

Area: 13 sq. ft

Counted as living area: Yes

Heated: Yes Finished: Yes Enclosed: Yes Contiguous: Yes Permitted: Yes Wet space: No Addition: No Conversion: No