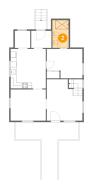

#### 2 Floor 1 - Bath

**Dimensions:** 5'9" x 9'10"

Area: 56 sq. ft

Counted as living area: Yes

Heated: Yes Finished: Yes Enclosed: Yes Contiguous: Yes Permitted: Yes Wet space: Yes Addition: No Conversion: No