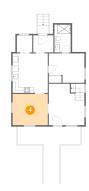

### 6 Floor 1 - Primary Bedroom

Dimensions: 12'6" x 10'4"

Area: 116 sq. ft

Counted as living area: Yes

Heated: Yes Finished: Yes Enclosed: Yes Contiguous: Yes Permitted: Yes Wet space: No Addition: No Conversion: No