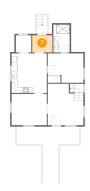

Floor 2 - Hall

**Dimensions:** 7'10" x 3'1"

Area: 35 sq. ft

Counted as living area: Yes

Heated: Yes Finished: Yes Enclosed: Yes Contiguous: Yes Permitted: Yes Wet space: No Addition: No Conversion: No

Floor 2 - W.I.C.

Dimensions: 3'6" x 9'5"

Area: 14 sq. ft

Counted as living area: Yes

Heated: Yes Finished: Yes Enclosed: Yes Contiguous: Yes Permitted: Yes Wet space: No Addition: No Conversion: No

**Pioor 2 - W.I.C.** 

Dimensions: 4'0" x 8'7"

Area: 13 sq. ft

Counted as living area: Yes

Heated: Yes Finished: Yes Enclosed: Yes Contiguous: Yes Permitted: Yes Wet space: No Addition: No Conversion: No