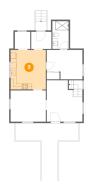

### 6 Floor 1 - Primary Bedroom

Dimensions: 12'6" x 10'4"

Area: 116 sq. ft

Counted as living area: Yes

Heated: Yes Finished: Yes Enclosed: Yes Contiguous: Yes Permitted: Yes Wet space: No Addition: No Conversion: No

### Floor 1 - Entry

Dimensions: 7'1" x 6'0"

Area: 43 sq. ft

Counted as living area: Yes

Heated: Yes Finished: Yes Enclosed: Yes Contiguous: Yes Permitted: Yes Wet space: No Addition: No Conversion: No