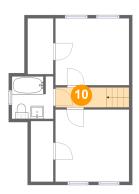

Floor 2 - Hall

**Dimensions:** 7'10" x 3'1"

Area: 35 sq. ft

Counted as living area: Yes

Heated: Yes Finished: Yes Enclosed: Yes Contiguous: Yes Permitted: Yes Wet space: No Addition: No Conversion: No

Floor 2 - W.I.C.