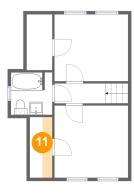

Dimensions: 3'6" x 9'5"

Area: 14 sq. ft

Counted as living area: Yes

Heated: Yes Finished: Yes Enclosed: Yes Contiguous: Yes Permitted: Yes Wet space: No Addition: No Conversion: No

**Pioor 2 - W.I.C.** 

Dimensions: 4'0" x 8'7"