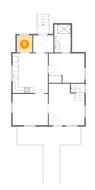

#### 4 Floor 2 - Bedroom

Dimensions: 11'5" x 10'4"

Area: 118 sq. ft

Counted as living area: Yes

Heated: Yes Finished: Yes Enclosed: Yes Contiguous: Yes Permitted: Yes Wet space: No Addition: No Conversion: No