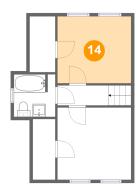

#### **Room dimensions**

Floor 2 Total sqft: 451 Living area: 400

| #  |         | Dimensions    | sqft       | Counted as living area |
|----|---------|---------------|------------|------------------------|
| 10 | Hall    | 7'10" x 3'1"  | 35 sq. ft  | Yes                    |
| 11 | W.I.C.  | 3'6" x 9'5"   | 14 sq. ft  | Yes                    |
| 12 | W.I.C.  | 4'0" x 8'7"   | 13 sq. ft  | Yes                    |
| 13 | Bedroom | 11'5" x 11'2" | 127 sq. ft | Yes                    |
| 14 | Bedroom | 11'5" x 10'4" | 118 sq. ft | Yes                    |
| 15 | Bath    | 6'5" x 6'7"   | 41 sq. ft  | Yes                    |

#### 4 Floor 2 - Bedroom

Dimensions: 11'5" x 10'4"

Area: 118 sq. ft

Counted as living area: Yes

Heated: Yes Finished: Yes Enclosed: Yes Contiguous: Yes Permitted: Yes Wet space: No Addition: No Conversion: No