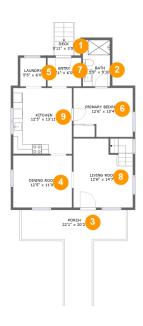

#### **Room dimensions**

Floor 1 Total sqft: 1084 Living area: 841

| # |                 | Dimensions     | sqft       | Counted as living area |
|---|-----------------|----------------|------------|------------------------|
| 1 | Deck            | 3'11" x 3'0"   | 26 sq. ft  | No                     |
| 2 | Bath            | 5'9" x 9'10"   | 56 sq. ft  | Yes                    |
| 3 | Porch           | 22'1" x 20'2"  | 217 sq. ft | No                     |
| 4 | Dining Room     | 12'5" x 11'0"  | 136 sq. ft | Yes                    |
| 5 | Laundry         | 5'5" x 6'0"    | 33 sq. ft  | Yes                    |
| 6 | Primary Bedroom | 12'6" x 10'4"  | 116 sq. ft | Yes                    |
| 7 | Entry           | 7'1" x 6'0"    | 43 sq. ft  | Yes                    |
| 8 | Living Room     | 12'6" x 14'7"  | 181 sq. ft | Yes                    |
| 9 | Kitchen         | 12'5" x 13'11" | 172 sq. ft | Yes                    |

#### 1 - Deck

Dimensions: 3'11" x 3'0"

Area: 26 sq. ft

Counted as living area: No

Heated: No Finished: Yes Enclosed: No Contiguous: Yes Permitted: Yes Wet space: No Addition: No Conversion: No

#### 2 Floor 1 - Bath

**Dimensions:** 5'9" x 9'10"

Area: 56 sq. ft

Counted as living area: Yes

Heated: Yes Finished: Yes Enclosed: Yes Contiguous: Yes Permitted: Yes Wet space: Yes Addition: No Conversion: No

3 Floor 1 - Porch

Dimensions: 22'1" x 20'2"

**Area:** 217 sq. ft

Counted as living area: No

Heated: No Finished: Yes Enclosed: No Contiguous: Yes Permitted: Yes Wet space: No Addition: No Conversion: No

### Floor 1 - Dining Room

Dimensions: 12'5" x 11'0"

**Area**: 136 sq. ft

Counted as living area: Yes

Heated: Yes Finished: Yes Enclosed: Yes Contiguous: Yes Permitted: Yes Wet space: No Addition: No Conversion: No

#### 5 Floor 1 - Laundry

Dimensions: 5'5" x 6'0"

Area: 33 sq. ft

Counted as living area: Yes

Heated: Yes Finished: Yes Enclosed: Yes Contiguous: Yes Permitted: Yes Wet space: No Addition: No Conversion: No

### 6 Floor 1 - Primary Bedroom

Dimensions: 12'6" x 10'4"

Area: 116 sq. ft

Counted as living area: Yes

Heated: Yes Finished: Yes Enclosed: Yes Contiguous: Yes Permitted: Yes Wet space: No Addition: No Conversion: No

### Floor 1 - Entry

Dimensions: 7'1" x 6'0"

Area: 43 sq. ft

Counted as living area: Yes

Heated: Yes Finished: Yes Enclosed: Yes Contiguous: Yes Permitted: Yes Wet space: No Addition: No Conversion: No

### Floor 1 - Living Room

Dimensions: 12'6" x 14'7"

Area: 181 sq. ft

Counted as living area: Yes

Finished: Yes
Enclosed: Yes
Contiguous: Yes
Permitted: Yes
Wet space: No
Addition: No
Conversion: No

Heated: Yes

9 Floor 1 - Kitchen

Dimensions: 12'5" x 13'11"

Area: 172 sq. ft

Counted as living area: Yes

Heated: Yes Finished: Yes Enclosed: Yes Contiguous: Yes Permitted: Yes Wet space: No Addition: No Conversion: No