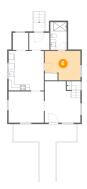

#### 13 Floor 2 - Bedroom

Dimensions: 11'5" x 11'2"

Area: 127 sq. ft

Counted as living area: Yes

Heated: Yes Finished: Yes Enclosed: Yes Contiguous: Yes Permitted: Yes Wet space: No Addition: No Conversion: No

#### 4 Floor 2 - Bedroom

Dimensions: 11'5" x 10'4"

Area: 118 sq. ft

Counted as living area: Yes

Heated: Yes Finished: Yes Enclosed: Yes Contiguous: Yes Permitted: Yes Wet space: No Addition: No Conversion: No

15

Floor 2 - Bath

Dimensions: 6'5" x 6'7"

Area: 41 sq. ft

Counted as living area: Yes

Heated: Yes Finished: Yes Enclosed: Yes Contiguous: Yes Permitted: Yes Wet space: Yes Addition: No Conversion: No