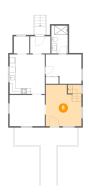

### Floor 1 - Living Room

Dimensions: 12'6" x 14'7"

Area: 181 sq. ft

Counted as living area: Yes

Finished: Yes
Enclosed: Yes
Contiguous: Yes
Permitted: Yes
Wet space: No
Addition: No
Conversion: No

Heated: Yes

9 Floor 1 - Kitchen

Dimensions: 12'5" x 13'11"

Area: 172 sq. ft

Counted as living area: Yes

Heated: Yes Finished: Yes Enclosed: Yes Contiguous: Yes Permitted: Yes Wet space: No Addition: No Conversion: No