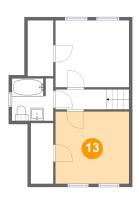

#### 13 Floor 2 - Bedroom

Dimensions: 11'5" x 11'2"

Area: 127 sq. ft

Counted as living area: Yes

Heated: Yes Finished: Yes Enclosed: Yes Contiguous: Yes Permitted: Yes Wet space: No Addition: No Conversion: No