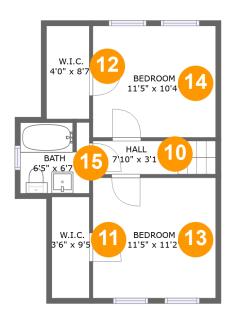

#### **Room dimensions**

Floor 2 Total sqft: 451 Living area: 400

| #  |         | Dimensions    | sqft       | Counted as living area |
|----|---------|---------------|------------|------------------------|
| 10 | Hall    | 7'10" x 3'1"  | 35 sq. ft  | Yes                    |
| 11 | W.I.C.  | 3'6" x 9'5"   | 14 sq. ft  | Yes                    |
| 12 | W.I.C.  | 4'0" x 8'7"   | 13 sq. ft  | Yes                    |
| 13 | Bedroom | 11'5" x 11'2" | 127 sq. ft | Yes                    |
| 14 | Bedroom | 11'5" x 10'4" | 118 sq. ft | Yes                    |
| 15 | Bath    | 6'5" x 6'7"   | 41 sq. ft  | Yes                    |

Floor 2 - Hall

**Dimensions:** 7'10" x 3'1"

Area: 35 sq. ft

Counted as living area: Yes

Heated: Yes Finished: Yes Enclosed: Yes Contiguous: Yes Permitted: Yes Wet space: No Addition: No Conversion: No

Floor 2 - W.I.C.

Dimensions: 3'6" x 9'5"

Area: 14 sq. ft

Counted as living area: Yes

Heated: Yes Finished: Yes Enclosed: Yes Contiguous: Yes Permitted: Yes Wet space: No Addition: No Conversion: No

**Pioor 2 - W.I.C.** 

Dimensions: 4'0" x 8'7"

Area: 13 sq. ft

Counted as living area: Yes

Heated: Yes Finished: Yes Enclosed: Yes Contiguous: Yes Permitted: Yes Wet space: No Addition: No Conversion: No

#### 13 Floor 2 - Bedroom

Dimensions: 11'5" x 11'2"

Area: 127 sq. ft

Counted as living area: Yes

Heated: Yes Finished: Yes Enclosed: Yes Contiguous: Yes Permitted: Yes Wet space: No Addition: No Conversion: No

#### 4 Floor 2 - Bedroom

Dimensions: 11'5" x 10'4"

Area: 118 sq. ft

Counted as living area: Yes

Heated: Yes Finished: Yes Enclosed: Yes Contiguous: Yes Permitted: Yes Wet space: No Addition: No Conversion: No

15

Floor 2 - Bath

Dimensions: 6'5" x 6'7"

Area: 41 sq. ft

Counted as living area: Yes

Heated: Yes Finished: Yes Enclosed: Yes Contiguous: Yes Permitted: Yes Wet space: Yes Addition: No Conversion: No