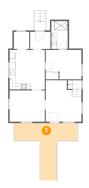

3 Floor 1 - Porch

Dimensions: 22'1" x 20'2"

**Area:** 217 sq. ft

Counted as living area: No

Heated: No Finished: Yes Enclosed: No Contiguous: Yes Permitted: Yes Wet space: No Addition: No Conversion: No