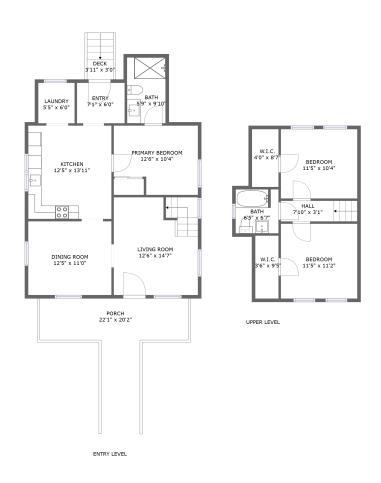

#### **Room dimensions**

Floor 1 Total sqft: 1084 Living area: 841

| # |                 | Dimensions     | sqft       | Counted as living area |
|---|-----------------|----------------|------------|------------------------|
| 1 | Deck            | 3'11" x 3'0"   | 26 sq. ft  | No                     |
| 2 | Bath            | 5'9" x 9'10"   | 56 sq. ft  | Yes                    |
| 3 | Porch           | 22'1" x 20'2"  | 217 sq. ft | No                     |
| 4 | Dining Room     | 12'5" x 11'0"  | 136 sq. ft | Yes                    |
| 5 | Laundry         | 5'5" x 6'0"    | 33 sq. ft  | Yes                    |
| 6 | Primary Bedroom | 12'6" x 10'4"  | 116 sq. ft | Yes                    |
| 7 | Entry           | 7'1" x 6'0"    | 43 sq. ft  | Yes                    |
| 8 | Living Room     | 12'6" x 14'7"  | 181 sq. ft | Yes                    |
| 9 | Kitchen         | 12'5" x 13'11" | 172 sq. ft | Yes                    |

#### **Room dimensions**

Floor 2 Total sqft: 451 Living area: 400

| #  |         | Dimensions    | sqft       | Counted as living area |
|----|---------|---------------|------------|------------------------|
| 10 | Hall    | 7'10" x 3'1"  | 35 sq. ft  | Yes                    |
| 11 | W.I.C.  | 3'6" x 9'5"   | 14 sq. ft  | Yes                    |
| 12 | W.I.C.  | 4'0" x 8'7"   | 13 sq. ft  | Yes                    |
| 13 | Bedroom | 11'5" x 11'2" | 127 sq. ft | Yes                    |
| 14 | Bedroom | 11'5" x 10'4" | 118 sq. ft | Yes                    |
| 15 | Bath    | 6'5" x 6'7"   | 41 sq. ft  | Yes                    |