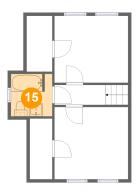

#### **Room dimensions**

Floor 2 Total sqft: 451 Living area: 400

| #  |         | Dimensions    | sqft       | Counted as living area |
|----|---------|---------------|------------|------------------------|
| 10 | Hall    | 7'10" x 3'1"  | 35 sq. ft  | Yes                    |
| 11 | W.I.C.  | 3'6" x 9'5"   | 14 sq. ft  | Yes                    |
| 12 | W.I.C.  | 4'0" x 8'7"   | 13 sq. ft  | Yes                    |
| 13 | Bedroom | 11'5" x 11'2" | 127 sq. ft | Yes                    |
| 14 | Bedroom | 11'5" x 10'4" | 118 sq. ft | Yes                    |
| 15 | Bath    | 6'5" x 6'7"   | 41 sq. ft  | Yes                    |

15

Floor 2 - Bath

Dimensions: 6'5" x 6'7"

Area: 41 sq. ft

Counted as living area: Yes

Heated: Yes Finished: Yes Enclosed: Yes Contiguous: Yes Permitted: Yes Wet space: Yes Addition: No Conversion: No