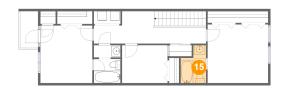

## Floor 2 - Bath

Dimensions: 5'6" x 8'2"

Area: 38 sq. ft

Counted as living area: Yes

Heated: Yes Finished: Yes Enclosed: Yes Contiguous: Yes Permitted: Yes Wet space: Yes Addition: No Conversion: No