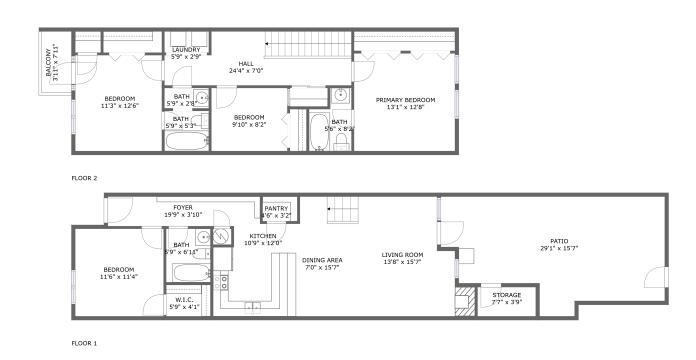

#### **Room dimensions**

Floor 1 Total sqft: 1194 Living area: 794

| #  |             | Dimensions    | sqft       | Counted as living area |
|----|-------------|---------------|------------|------------------------|
| 1  | W.I.C.      | 5'9" x 4'1"   | 24 sq. ft  | Yes                    |
| 2  | Kitchen     | 10'9" x 12'0" | 121 sq. ft | Yes                    |
| 3  | Bath        | 5'9" x 6'11"  | 40 sq. ft  | Yes                    |
| 4  | Dining Area | 7'0" x 15'7"  | 108 sq. ft | Yes                    |
| 5  | Pantry      | 4'6" x 3'2"   | 14 sq. ft  | Yes                    |
| 6  | Bedroom     | 11'6" x 11'4" | 131 sq. ft | Yes                    |
| 7  | Living Room | 13'8" x 15'7" | 205 sq. ft | Yes                    |
| 8  | Patio       | 29'1" x 15'7" | 363 sq. ft | No                     |
| 9  | Storage     | 7'7" x 3'9"   | 29 sq. ft  | No                     |
| 10 | Foyer       | 19'9" x 3'10" | 75 sq. ft  | Yes                    |

#### **Room dimensions**

Floor 2 Total sqft: 840 Living area: 809

| #  |                 | Dimensions    | sqft       | Counted as living area |
|----|-----------------|---------------|------------|------------------------|
| 11 | Laundry         | 5'9" x 2'9"   | 16 sq. ft  | Yes                    |
| 12 | Balcony         | 3'11" x 7'11" | 31 sq. ft  | No                     |
| 13 | Bedroom         | 11'3" x 12'6" | 140 sq. ft | Yes                    |
| 14 | Bath            | 5'9" x 5'3"   | 30 sq. ft  | Yes                    |
| 15 | Bath            | 5'6" x 8'2"   | 38 sq. ft  | Yes                    |
| 16 | Bedroom         | 9'10" x 8'2"  | 81 sq. ft  | Yes                    |
| 17 | Primary Bedroom | 13'1" x 12'8" | 167 sq. ft | Yes                    |
| 18 | Hall            | 24'4" x 7'0"  | 152 sq. ft | Yes                    |
| 19 | Bath            | 5'9" x 2'8"   | 15 sq. ft  | Yes                    |