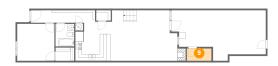

# Floor 1 - Foyer

**Dimensions**: 19'9" x 3'10"

Area: 75 sq. ft

Counted as living area: Yes

Heated: Yes Finished: Yes Enclosed: Yes Contiguous: Yes Permitted: Yes Wet space: No Addition: No Conversion: No