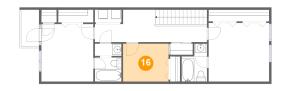

## 6 Floor 2 - Bedroom

**Dimensions:** 9'10" x 8'2"

Area: 81 sq. ft

Counted as living area: Yes

Heated: Yes Finished: Yes Enclosed: Yes Contiguous: Yes Permitted: Yes Wet space: No Addition: No Conversion: No