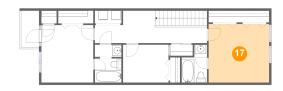

# Floor 2 - Primary Bedroom

Dimensions: 13'1" x 12'8"

Area: 167 sq. ft

Counted as living area: Yes