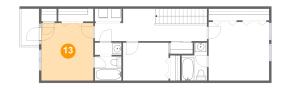

## 1 Floor 2 - Bedroom

Dimensions: 11'3" x 12'6"

Area: 140 sq. ft

Counted as living area: Yes

Heated: Yes Finished: Yes Enclosed: Yes Contiguous: Yes Permitted: Yes Wet space: No Addition: No Conversion: No