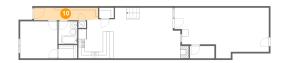

## Floor 2 - Laundry

Dimensions: 5'9" x 2'9"

Area: 16 sq. ft

Counted as living area: Yes