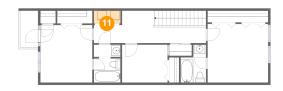

## 1 Floor 2 - Bedroom

Dimensions: 11'3" x 12'6"

Area: 140 sq. ft

Counted as living area: Yes

Heated: Yes Finished: Yes Enclosed: Yes Contiguous: Yes Permitted: Yes Wet space: No Addition: No Conversion: No