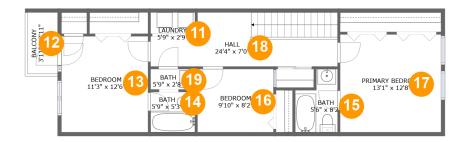

## Floor 2 - Laundry

Dimensions: 5'9" x 2'9"

Area: 16 sq. ft

Counted as living area: Yes

# Ploor 2 - Balcony

Dimensions: 3'11" x 7'11"

Area: 31 sq. ft

Counted as living area: No

Heated: No Finished: Yes Enclosed: No Contiguous: Yes Permitted: Yes Wet space: No Addition: No Conversion: No

## 1 Floor 2 - Bedroom

Dimensions: 11'3" x 12'6"

Area: 140 sq. ft

Counted as living area: Yes

Heated: Yes Finished: Yes Enclosed: Yes Contiguous: Yes Permitted: Yes Wet space: No Addition: No Conversion: No

## Floor 2 - Bath

Dimensions: 5'9" x 5'3"

Area: 30 sq. ft

Counted as living area: Yes

## Floor 2 - Bath

Dimensions: 5'6" x 8'2"

Area: 38 sq. ft

Counted as living area: Yes

Heated: Yes Finished: Yes Enclosed: Yes Contiguous: Yes Permitted: Yes Wet space: Yes Addition: No Conversion: No

## 6 Floor 2 - Bedroom

**Dimensions:** 9'10" x 8'2"

Area: 81 sq. ft

Counted as living area: Yes

Heated: Yes Finished: Yes Enclosed: Yes Contiguous: Yes Permitted: Yes Wet space: No Addition: No Conversion: No

# Floor 2 - Primary Bedroom

Dimensions: 13'1" x 12'8"

Area: 167 sq. ft

Counted as living area: Yes

## Floor 2 - Hall

Dimensions: 24'4" x 7'0" **Area:** 152 sq. ft

Counted as living area: Yes

Heated: Yes Finished: Yes Enclosed: Yes Contiguous: Yes Permitted: Yes Wet space: No Addition: No Conversion: No

#### Floor 2 - Bath

Dimensions: 5'9" x 2'8"

Area: 15 sq. ft

Counted as living area: Yes