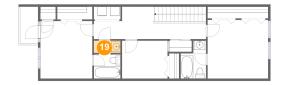

#### Floor 2 - Bath

Dimensions: 5'9" x 2'8"

Area: 15 sq. ft

Counted as living area: Yes