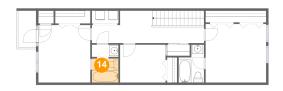

## Floor 2 - Bath

Dimensions: 5'9" x 5'3"

Area: 30 sq. ft

Counted as living area: Yes