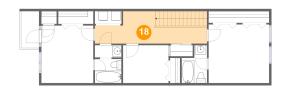

## Floor 2 - Hall

Dimensions: 24'4" x 7'0" **Area:** 152 sq. ft

Counted as living area: Yes

Heated: Yes Finished: Yes Enclosed: Yes Contiguous: Yes Permitted: Yes Wet space: No Addition: No Conversion: No