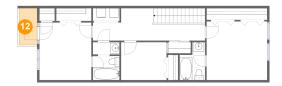

## Floor 2 - Hall

Dimensions: 24'4" x 7'0" **Area:** 152 sq. ft

Counted as living area: Yes

Heated: Yes Finished: Yes Enclosed: Yes Contiguous: Yes Permitted: Yes Wet space: No Addition: No Conversion: No