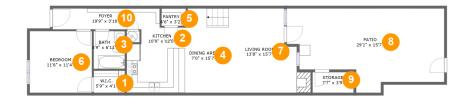

Floor 1 - W.I.C.

**Dimensions**: 5'9" x 4'1" Area: 24 sq. ft

Counted as living area: Yes Enclosed: Yes Contiguous: Yes Permitted: Yes

> Wet space: No Addition: No Conversion: No

Heated: Yes

Finished: Yes

## Floor 1 - Kitchen

Dimensions: 10'9" x 12'0"

Area: 121 sq. ft

Counted as living area: Yes

## Floor 1 - Bath

**Dimensions**: 5'9" x 6'11" Area: 40 sq. ft

Counted as living area: Yes

Heated: Yes Finished: Yes Enclosed: Yes Contiguous: Yes Permitted: Yes Wet space: Yes Addition: No Conversion: No

# Floor 1 - Dining Area

**Dimensions:** 7'0" x 15'7"

Area: 108 sq. ft

Counted as living area: Yes

Heated: Yes Finished: Yes Enclosed: Yes Contiguous: Yes Permitted: Yes Wet space: No Addition: No Conversion: No

# Floor 1 - Pantry

Dimensions: 4'6" x 3'2"

Area: 14 sq. ft

Counted as living area: Yes

## 6 Floor 1 - Bedroom

Dimensions: 11'6" x 11'4"

**Area:** 131 sq. ft

Counted as living area: Yes

Heated: Yes Finished: Yes Enclosed: Yes Contiguous: Yes Permitted: Yes Wet space: No Addition: No Conversion: No

# Floor 1 - Living Room

**Dimensions**: 13'8" x 15'7"

Area: 205 sq. ft

Counted as living area: Yes

Heated: Yes Finished: Yes Enclosed: Yes Contiguous: Yes Permitted: Yes Wet space: No Addition: No Conversion: No

## 6 Floor 1 - Patio

Dimensions: 29'1" x 15'7"

Area: 363 sq. ft

Counted as living area: No

# 9 Floor 1 - Storage

Dimensions: 7'7" x 3'9"

Area: 29 sq. ft

Counted as living area: No

Heated: No Finished: No Enclosed: No Contiguous: Yes Permitted: Yes Wet space: No Addition: No Conversion: No

# Floor 1 - Foyer

**Dimensions**: 19'9" x 3'10"

Area: 75 sq. ft

Counted as living area: Yes

Heated: Yes Finished: Yes Enclosed: Yes Contiguous: Yes Permitted: Yes Wet space: No Addition: No Conversion: No