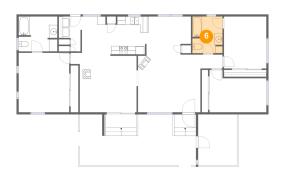

### 6 Floor 1 - Bath

**Dimensions:** 7'3" x 8'9"

Area: 62 sq. ft

**Counted as Living Area:** 

Yes

Heated: Yes Finished: Yes Enclosed: Yes Contiguous:

Yes

Permitted: Yes Wet Space: Yes Addition: No Conversion: No