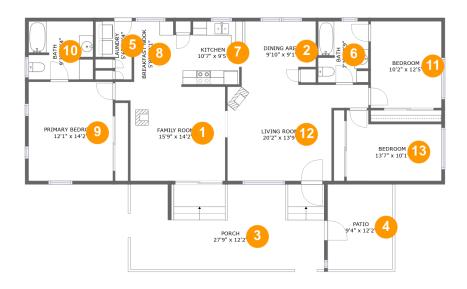

#### **Room Dimensions**

Floor 1 Total sqft: 1887 Living area: 1436

| #  | Room name       | Dimensions    | Area (sqft) | Counted as Living Area |
|----|-----------------|---------------|-------------|------------------------|
| 1  | Family Room     | 15'9" x 14'2" | 192 sq. ft  | Yes                    |
| 2  | Dining Area     | 9'10" x 9'1"  | 83 sq. ft   | Yes                    |
| 3  | Porch           | 27'9" x 12'2" | 338 sq. ft  | No                     |
| 4  | Patio           | 9'4" x 12'2"  | 113 sq. ft  | No                     |
| 5  | Laundry         | 5'6" x 8'4"   | 35 sq. ft   | Yes                    |
| 6  | Bath            | 7'3" x 8'9"   | 62 sq. ft   | Yes                    |
| 7  | Kitchen         | 10'7" x 9'5"  | 90 sq. ft   | Yes                    |
| 8  | Breakfast Nook  | 5'8" x 9'1"   | 51 sq. ft   | Yes                    |
| 9  | Primary Bedroom | 12'1" x 14'2" | 171 sq. ft  | Yes                    |
| 10 | Bath            | 9'3" x 8'4"   | 75 sq. ft   | Yes                    |
| 11 | Bedroom         | 10'2" x 12'5" | 126 sq. ft  | Yes                    |

| #  | Room name   | Dimensions    | Area (sqft) | Counted as Living Area |
|----|-------------|---------------|-------------|------------------------|
| 12 | Living Room | 20'2" x 13'9" | 222 sq. ft  | Yes                    |
| 13 | Bedroom     | 13'7" x 10'1" | 117 sq. ft  | Yes                    |