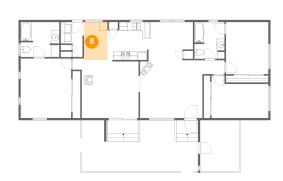

#### Floor 1 - Breakfast Nook

Dimensions: 5'8" x 9'1"

Area: 51 sq. ft

**Counted as Living Area:** 

Yes

Heated: Yes Finished: Yes Enclosed: Yes Contiguous: Yes