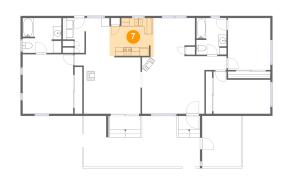

### 2 Floor 1 - Dining Area

**Dimensions**: 9'10" x 9'1"

Area: 83 sq. ft

Counted as Living Area:

Yes

Heated: Yes Finished: Yes Enclosed: Yes Contiguous:

Yes

Dimensions: 27'9" x 12'2"