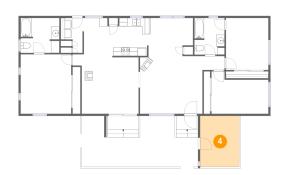

### 4 Floor 1 - Patio

Dimensions: 9'4" x 12'2"

**Area:** 113 sq. ft

Counted as Living Area: No

Heated: No Finished: Yes Enclosed: No Contiguous: Yes Permitted: Yes Wet Space: No Addition: No Conversion: No