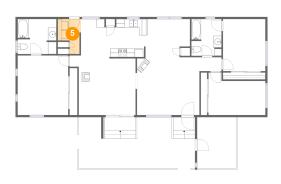

### 5 Floor 1 - Laundry

Dimensions: 5'6" x 8'4"

Area: 35 sq. ft

Counted as Living Area:

Yes

Heated: Yes Finished: Yes Enclosed: Yes Contiguous:

Yes