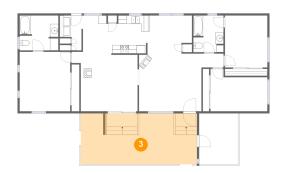

### 2 Floor 1 - Dining Area

**Dimensions**: 9'10" x 9'1"

Area: 83 sq. ft

Counted as Living Area:

Yes

Heated: Yes Finished: Yes Enclosed: Yes Contiguous:

Yes

Dimensions: 27'9" x 12'2"

**Area:** 338 sq. ft

Counted as Living Area: No

Heated: No Finished: Yes Enclosed: No Contiguous: Yes Permitted: Yes Wet Space: No Addition: No Conversion: No