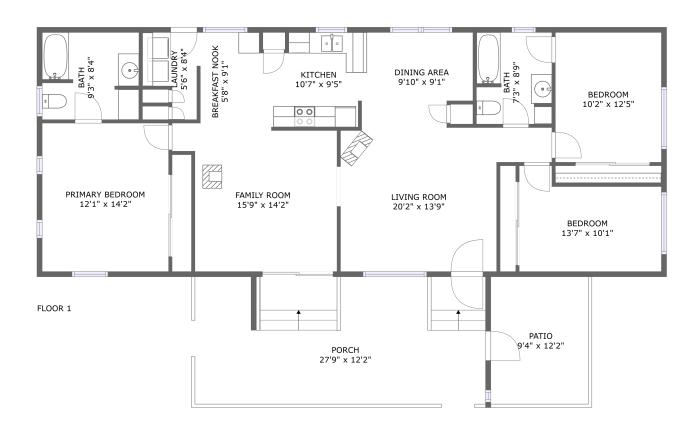

#### **Property Summary**

1,436 Gross Living Area sqft

#### **Room Dimensions**

Floor 1 Total sqft: 1887 Living area: 1436

| #  | Room name       | Dimensions    | Area (sqft) | Counted as Living Area |
|----|-----------------|---------------|-------------|------------------------|
| 1  | Family Room     | 15'9" x 14'2" | 192 sq. ft  | Yes                    |
| 2  | Dining Area     | 9'10" x 9'1"  | 83 sq. ft   | Yes                    |
| 3  | Porch           | 27'9" x 12'2" | 338 sq. ft  | No                     |
| 4  | Patio           | 9'4" x 12'2"  | 113 sq. ft  | No                     |
| 5  | Laundry         | 5'6" x 8'4"   | 35 sq. ft   | Yes                    |
| 6  | Bath            | 7'3" x 8'9"   | 62 sq. ft   | Yes                    |
| 7  | Kitchen         | 10'7" x 9'5"  | 90 sq. ft   | Yes                    |
| 8  | Breakfast Nook  | 5'8" x 9'1"   | 51 sq. ft   | Yes                    |
| 9  | Primary Bedroom | 12'1" x 14'2" | 171 sq. ft  | Yes                    |
| 10 | Bath            | 9'3" x 8'4"   | 75 sq. ft   | Yes                    |
| 11 | Bedroom         | 10'2" x 12'5" | 126 sq. ft  | Yes                    |

| #  | Room name   | Dimensions    | Area (sqft) | Counted as Living Area |
|----|-------------|---------------|-------------|------------------------|
| 12 | Living Room | 20'2" x 13'9" | 222 sq. ft  | Yes                    |
| 13 | Bedroom     | 13'7" x 10'1" | 117 sq. ft  | Yes                    |