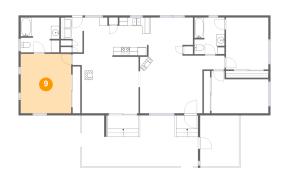

### 9 Floor 1 - Primary Bedroom

Dimensions: 12'1" x 14'2" Area: 171 sq. ft

Counted as Living Area:

Yes

Heated: Yes Finished: Yes Enclosed: Yes Contiguous:

Yes

Permitted: Yes Wet Space: No Addition: No Conversion: No