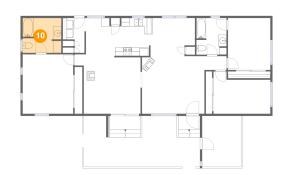

#### Floor 1 - Bath

Dimensions: 9'3" x 8'4"

Area: 75 sq. ft

Counted as Living Area:

Yes

Heated: Yes Finished: Yes Enclosed: Yes Contiguous:

Yes

Permitted: Yes Wet Space: Yes Addition: No Conversion: No