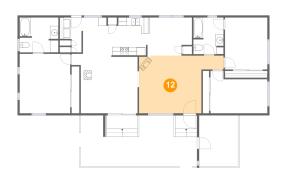

### Ploor 1 - Living Room

Dimensions: 20'2" x 13'9" Area: 222 sq. ft

Counted as Living Area:

Yes

Heated: Yes Finished: Yes Enclosed: Yes Contiguous:

Yes

Permitted: Yes Wet Space: No Addition: No Conversion: No