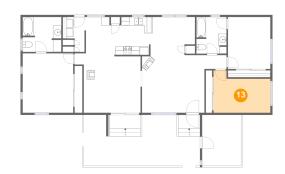

#### 1 Floor 1 - Bedroom

Dimensions: 13'7" x 10'1"

**Area:** 117 sq. ft

Counted as Living Area:

Yes

Heated: Yes Finished: Yes Enclosed: Yes Contiguous:

Yes