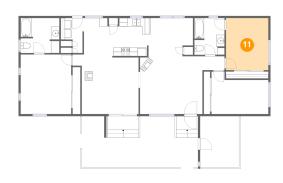

#### Floor 1 - Bedroom

Dimensions: 10'2" x 12'5"

**Area:** 126 sq. ft

Counted as Living Area:

Yes

Heated: Yes Finished: Yes Enclosed: Yes Contiguous: Yes