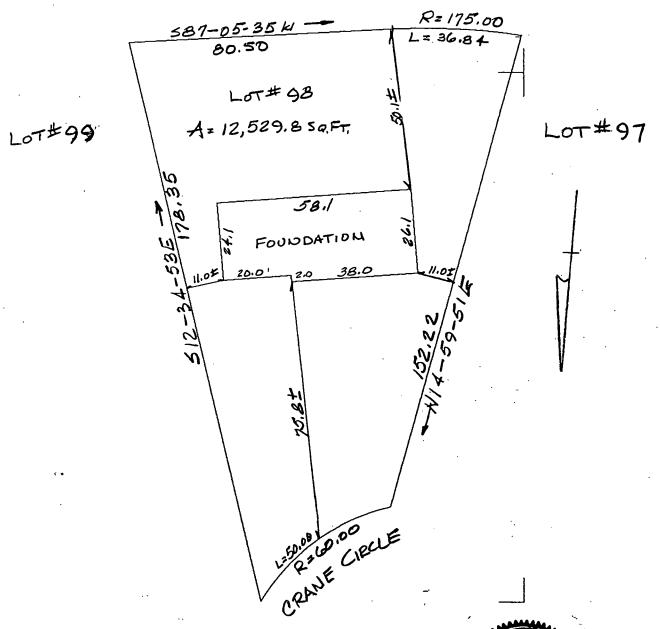

## SHELBY & ASSOCIATES

SURVEYING . ENGINEERING

GERALD S. SHELBY, PLS

President

MA — NH — VT

21 Fiske Street, Shrewsbury, MA 01545 . (508) 845-4181 • FAX (508) 842-6300 PLOT PLAN OF LAND

IN SHREWSBURY, MA.

PREPARED FOR: ROBO DEVELOPMENT CORP.

56 KEARNEY RD. NEEDHAM, MA.

DATE: JULY 28, 1994 SCALE: 1"=30'

I HEREBY CERTIFY TO ROBO DEVELOPMENT CORP. THAT THE FOUNDATION ON THIS LOT IS LOCATED AS SHOWN, I FURTHER CERTIFY THAT IT CONFORMS TO THE ZONING LAWS OF THE TOWN OF SHREWSBURY WITH RESPECT TO DIMENSIONAL SETBACK AND IT DOES NOT LIE WITHIN AN ESTABLISHED FLOOD HAZARD ZONE. THIS CERTIFICATION IS NON—TRANSFERABLE.