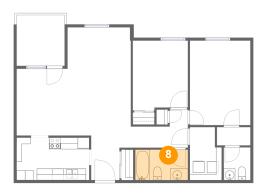

#### Floor 1 - Bath

Dimensions: 9'2" x 5'3"

Area: 48 sq. ft

Counted as living area: Yes

Heated: Yes Finished: Yes Enclosed: Yes Contiguous: Yes Permitted: Yes Wet space: Yes Addition: No Conversion: No