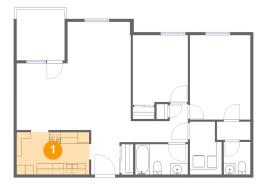

### Floor 1 - Kitchen

Dimensions: 12'7" x 7'5"

Area: 93 sq. ft

Counted as living area: Yes

Heated: Yes Finished: Yes Enclosed: Yes Contiguous: Yes Permitted: Yes Wet space: No Addition: No Conversion: No