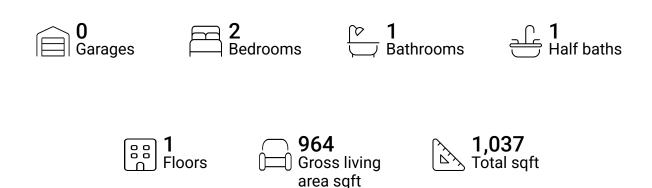

FLOOR 1

### **Property summary**







#### **Room dimensions**

Floor 1 Total sqft: 1037 Living area: 964

| #  |             | Dimensions     | sqft       | Counted as living area |
|----|-------------|----------------|------------|------------------------|
| 1  | Kitchen     | 12'7" x 7'5"   | 93 sq. ft  | Yes                    |
| 2  | Bedroom     | 10'6" x 14'8"  | 154 sq. ft | Yes                    |
| 3  | Hall        | 9'11" x 6'7"   | 46 sq. ft  | Yes                    |
| 4  | Hall        | 5'10" x 3'2"   | 18 sq. ft  | Yes                    |
| 5  | Living Room | 11'0" x 20'10" | 220 sq. ft | Yes                    |
| 6  | Bedroom     | 9'7" x 12'1"   | 113 sq. ft | Yes                    |
| 7  | Dining Room | 8'10" x 11'7"  | 102 sq. ft | Yes                    |
| 8  | Bath        | 9'2" x 5'3"    | 48