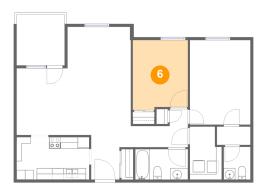

## 6 Floor 1 - Bedroom

Dimensions: 9'7" x 12'1" Area: 113 sq. ft

Counted as living area: Yes

Heated: Yes Finished: Yes Enclosed: Yes Contiguous: Yes Permitted: Yes Wet space: No Addition: No Conversion: No