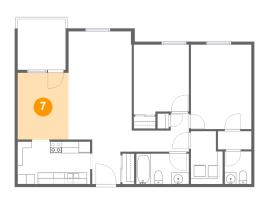

## Floor 1 - Dining Room

Dimensions: 8'10" x 11'7"

**Area:** 102 sq. ft

Counted as living area: Yes

Heated: Yes Finished: Yes Enclosed: Yes Contiguous: Yes Permitted: Yes Wet space: No Addition: No Conversion: No