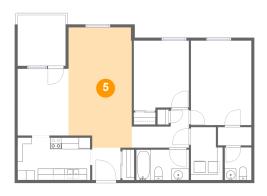

## 5 Floor 1 - Living Room

Dimensions: 11'0" x 20'10"

Area: 220 sq. ft

Counted as living area: Yes

Heated: Yes Finished: Yes Enclosed: Yes Contiguous: Yes Permitted: Yes Wet space: No Addition: No Conversion: No