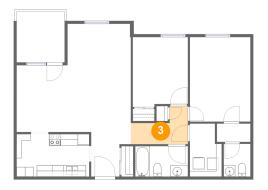

## 3 Floor 1 - Hall

**Dimensions**: 9'11" x 6'7"

Area: 46 sq. ft

Counted as living area: Yes

Heated: Yes Finished: Yes Enclosed: Yes Contiguous: Yes Permitted: Yes Wet space: No Addition: No Conversion: No