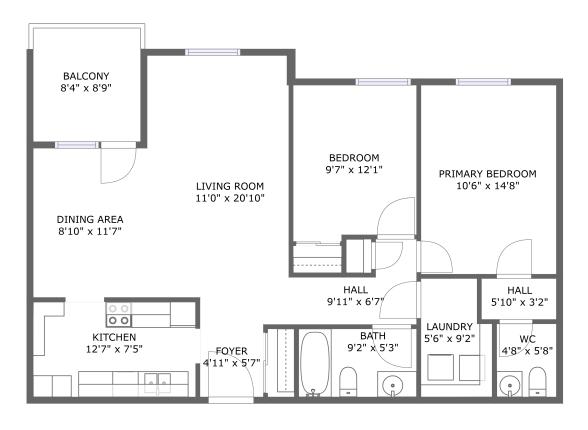

#### **Room dimensions**

Floor 1 Total sqft: 1037 Living area: 964

| #  |             | Dimensions     | sqft       | Counted as living area |
|----|-------------|----------------|------------|------------------------|
| 1  | Kitchen     | 12'7" x 7'5"   | 93 sq. ft  | Yes                    |
| 2  | Bedroom     | 10'6" x 14'8"  | 154 sq. ft | Yes                    |
| 3  | Hall        | 9'11" x 6'7"   | 46 sq. ft  | Yes                    |
| 4  | Hall        | 5'10" x 3'2"   | 18 sq. ft  | Yes                    |
| 5  | Living Room | 11'0" x 20'10" | 220 sq. ft | Yes                    |
| 6  | Bedroom     | 9'7" x 12'1"   | 113 sq. ft | Yes                    |
| 7  | Dining Room | 8'10" x 11'7"  | 102 sq. ft | Yes                    |
| 8  | Bath        | 9'2" x 5'3"    | 48 sq. ft  | Yes                    |
| 9  | Entry       | 4'11" x 5'7"   | 28 sq. ft  | Yes                    |
| 10 | Utility     | 5'6" x 9'2"    | 47 sq. ft  | Yes                    |
| 11 | Outdoor     | 8'4" x 8'9"    | 73 sq. ft  | No                     |

| #  |      | Dimensions  | sqft      | Counted as living area |
|----|------|-------------|-----------|------------------------|
| 12 | Bath | 4'8" x 5'8" | 26 sq. ft | Yes                    |