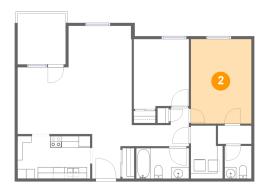

### Floor 1 - Bedroom

Dimensions: 10'6" x 14'8"

Area: 154 sq. ft

Counted as living area: Yes

Heated: Yes Finished: Yes Enclosed: Yes Contiguous: Yes Permitted: Yes Wet space: No Addition: No Conversion: No