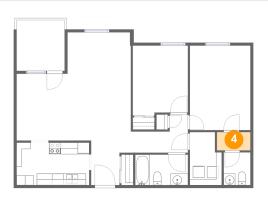

### 4 Floor 1 - Hall

**Dimensions**: 5'10" x 3'2"

Area: 18 sq. ft

Counted as living area: Yes

Heated: Yes Finished: Yes Enclosed: Yes Contiguous: Yes Permitted: Yes Wet space: No Addition: No Conversion: No