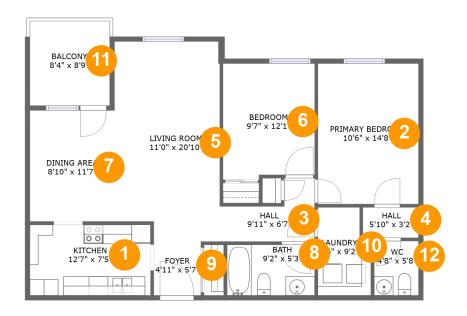

#### **Room dimensions**

Floor 1 Total sqft: 1037 Living area: 964

| #  |             | Dimensions     | sqft       | Counted as living area |
|----|-------------|----------------|------------|------------------------|
| 1  | Kitchen     | 12'7" x 7'5"   | 93 sq. ft  | Yes                    |
| 2  | Bedroom     | 10'6" x 14'8"  | 154 sq. ft | Yes                    |
| 3  | Hall        | 9'11" x 6'7"   | 46 sq. ft  | Yes                    |
| 4  | Hall        | 5'10" x 3'2"   | 18 sq. ft  | Yes                    |
| 5  | Living Room | 11'0" x 20'10" | 220 sq. ft | Yes                    |
| 6  | Bedroom     | 9'7" x 12'1"   | 113 sq. ft | Yes                    |
| 7  | Dining Room | 8'10" x 11'7"  | 102 sq. ft | Yes                    |
| 8  | Bath        | 9'2" x 5'3"    | 48 sq. ft  | Yes                    |
| 9  | Entry       | 4'11" x 5'7"   | 28 sq. ft  | Yes                    |
| 10 | Utility     | 5'6" x 9'2"    | 47 sq. ft  | Yes                    |
| 11 | Outdoor     | 8'4" x 8'9"    | 73 sq. ft  | No                     |

| #  |      | Dimensions  | sqft      | Counted as living area |
|----|------|-------------|-----------|------------------------|
| 12 | Bath | 4'8" x 5'8" | 26 sq. ft | Yes                    |