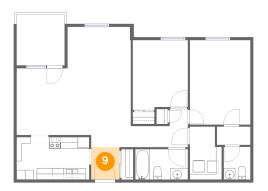

## Floor 1 - Entry

**Dimensions:** 4'11" x 5'7"

Area: 28 sq. ft

Counted as living area: Yes

Heated: Yes Finished: Yes Enclosed: Yes Contiguous: Yes Permitted: Yes Wet space: No Addition: No Conversion: No