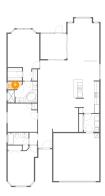

#### Floor 1 - WC

Dimensions: 6'0" x 3'3"

Area: 17 sq. ft

Counted as living area: Yes