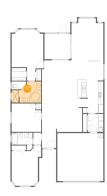

#### Floor 1 - WC

Dimensions: 6'0" x 3'3"

Area: 17 sq. ft

Counted as living area: Yes