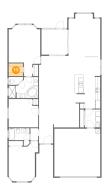

## 2 Floor 1 - Hall

Dimensions: 3'3" x 5'0"

Area: 16 sq. ft

Counted as living area: Yes