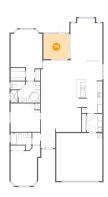

### 4 Floor 1 - Kitchen

**Dimensions**: 10'7" x 13'6"

Area: 131 sq. ft

Counted as living area: Yes

Heated: Yes Finished: Yes Enclosed: Yes Contiguous: Yes Permitted: Yes Wet space: No Addition: No Conversion: No