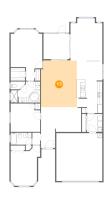

### Floor 1 - Bedroom

Dimensions: 12'2" x 16'8"

Area: 164 sq. ft

Counted as living area: Yes

Heated: Yes Finished: Yes Enclosed: Yes Contiguous: Yes Permitted: Yes Wet space: No Addition: No Conversion: No