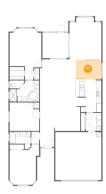

## Floor 1 - Primary Bedroom

Dimensions: 13'1" x 21'2"

Area: 217 sq. ft

Counted as living area: Yes

Heated: Yes Finished: Yes Enclosed: Yes Contiguous: Yes Permitted: Yes Wet space: No Addition: No Conversion: No