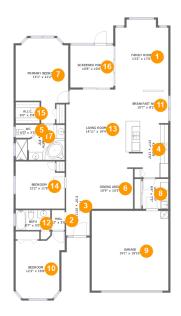

### **Room dimensions**

Floor 1 Total sqft: 2434 Living area: 1912

| #  |                 | Dimensions     | sqft       | Counted as living area |
|----|-----------------|----------------|------------|------------------------|
| 1  | Family Room     | 13'2" x 17'6"  | 219 sq. ft | Yes                    |
| 2  | Hall            | 3'3" x 5'0"    | 16 sq. ft  | Yes                    |
| 3  | Foyer           | 5'10" x 16'11" | 99 sq. ft  | Yes                    |
| 4  | Kitchen         | 10'7" x 13'6"  | 131 sq. ft | Yes                    |
| 5  | wc              | 6'0" x 3'3"    | 17 sq. ft  | Yes                    |
| 6  | Dining Area     | 10'9" x 10'3"  | 110 sq. ft | Yes                    |
| 7  | Primary Bedroom | 13'1" x 21'2"  | 217 sq. ft | Yes                    |
| 8  | Laundry         | 6'4" x 7'5"    | 47 sq. ft  | Yes                    |
| 9  | Garage          | 19'1" x 19'10" | 378 sq. ft | No                     |
| 10 | Bedroom         | 12'2" x 16'8"  | 164 sq. ft | Yes                    |
| 11 | Breakfast Nook  | 10'7" x 8'2"   | 87 sq. ft  | Yes                    |

| #  |                | Dimensions     | sqft       | Counted as living area |
|----|----------------|----------------|------------|------------------------|
| 12 | Bath           | 8'7" x 5'0"    | 43 sq. ft  | Yes                    |
| 13 | Living Room    | 14'11" x 19'4" | 284 sq. ft | Yes                    |
| 14 | Bedroom        | 12'2" x 11'9"  | 136 sq. ft | Yes                    |
| 15 | W.I.C.         | 6'0" x 5'4"    | 32 sq. ft  | Yes                    |
| 16 | Screened Porch | 10'8" x 10'6"  | 112 sq. ft | No                     |
| 17 | Primary Bath   | 12'2" x 8'9"   | 87 sq. ft  | Yes                    |