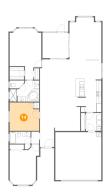

### 4 Floor 1 - Bedroom

Dimensions: 12'2" x 11'9"

Area: 136 sq. ft

Counted as living area: Yes