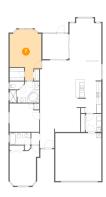

## Floor 1 - Primary Bedroom

Dimensions: 13'1" x 21'2"

Area: 217 sq. ft

Counted as living area: Yes

Heated: Yes Finished: Yes Enclosed: Yes Contiguous: Yes Permitted: Yes Wet space: No Addition: No Conversion: No