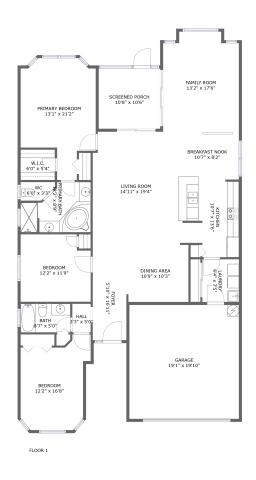

## **Property summary**

Floors

1,912
Gross living area sqft

2,434 Total sqft

### **Room dimensions**

Floor 1 Total sqft: 2434 Living area: 1912

| #  |                 | Dimensions     | sqft       | Counted as living area |
|----|-----------------|----------------|------------|------------------------|
| 1  | Family Room     | 13'2" x 17'6"  | 219 sq. ft | Yes                    |
| 2  | Hall            | 3'3" x 5'0"    | 16 sq. ft  | Yes                    |
| 3  | Foyer           | 5'10" x 16'11" | 99 sq. ft  | Yes                    |
| 4  | Kitchen         | 10'7" x 13'6"  | 131 sq. ft | Yes                    |
| 5  | wc              | 6'0" x 3'3"    | 17 sq. ft  | Yes                    |
| 6  | Dining Area     | 10'9" x 10'3"  | 110 sq. ft | Yes                    |
| 7  | Primary Bedroom | 13'1" x 21'2"  | 217 sq. ft | Yes                    |
| 8  | Laundry         | 6'4" x 7'5"    | 47 sq. ft  | Yes                    |
| 9  | Garage          | 19'1" x 19'10" | 378 sq. ft | No                     |
| 10 | Bedroom         | 12'2" x 16'8"  | 164 sq. ft | Yes                    |
| 11 | Breakfast Nook  | 10'7" x 8'2"   | 87 sq. ft  | Yes                    |

| #  |                | Dimensions     | sqft       | Counted as living area |
|----|----------------|----------------|------------|------------------------|
| 12 | Bath           | 8'7" x 5'0"    | 43 sq. ft  | Yes                    |
| 13 | Living Room    | 14'11" x 19'4" | 284 sq. ft | Yes                    |
| 14 | Bedroom        | 12'2" x 11'9"  | 136 sq. ft | Yes                    |
| 15 | W.I.C.         | 6'0" x 5'4"    | 32 sq. ft  | Yes                    |
| 16 | Screened Porch | 10'8" x 10'6"  | 112 sq. ft | No                     |
| 17 | Primary Bath   | 12'2" x 8'9"   | 87 sq. ft  | Yes                    |