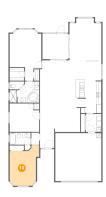

### Floor 1 - Bedroom

Dimensions: 12'2" x 16'8"

Area: 164 sq. ft

Counted as living area: Yes

Heated: Yes Finished: Yes Enclosed: Yes Contiguous: Yes Permitted: Yes Wet space: No Addition: No Conversion: No