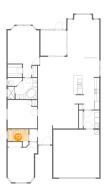

# Floor 1 - Primary Bath

Dimensions: 12'2" x 8'9"

Area: 87 sq. ft

Counted as living area: Yes