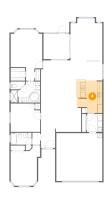

### 4 Floor 1 - Kitchen

**Dimensions**: 10'7" x 13'6"

Area: 131 sq. ft

Counted as living area: Yes

Heated: Yes Finished: Yes Enclosed: Yes Contiguous: Yes Permitted: Yes Wet space: No Addition: No Conversion: No