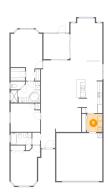

# Floor 1 - Garage

Dimensions: 19'1" x 19'10"

**Area:** 378 sq. ft

Counted as living area: No

Heated: No Finished: No Enclosed: Yes Contiguous: Yes Permitted: Yes Wet space: No Addition: No Conversion: No