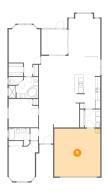

# 1 - Living Room

Dimensions: 14'11" x 19'4"

Area: 284 sq. ft

Counted as living area: Yes

Heated: Yes Finished: Yes Enclosed: Yes Contiguous: Yes Permitted: Yes Wet space: No Addition: No Conversion: No