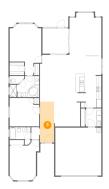

## 2 Floor 1 - Hall

Dimensions: 3'3" x 5'0"

Area: 16 sq. ft

Counted as living area: Yes