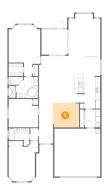

### Floor 1 - Breakfast Nook

Dimensions: 10'7" x 8'2"

Area: 87 sq. ft

Counted as living area: Yes