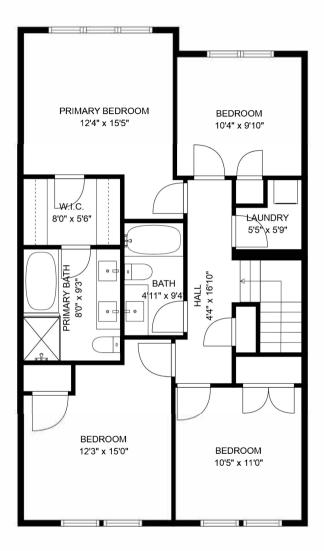

FLOOR 2

FLOOR 3

## Estimated areas

FLOOR 1: Unfinished 699 sq. ft FLOOR 2: 724 sq. ft FLOOR 3: 975 sq. ft Total Finished: 1699 sq. ft Total Finished / Unfinished: 2398 sq. ft

Sizes and dimensions may have a slight variation from actual sizes. E&O Insured.