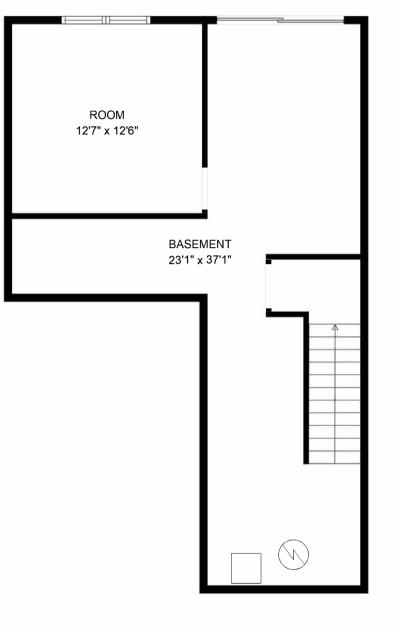

FLOOR 2

FLOOR 3

## Estimated areas

FLOOR 1: Unfinished 699 sq. ft FLOOR 2: 724 sq. ft FLOOR 3: 975 sq. ft Total Finished: 1699 sq. ft Total Finished / Unfinished: 2398 sq. ft