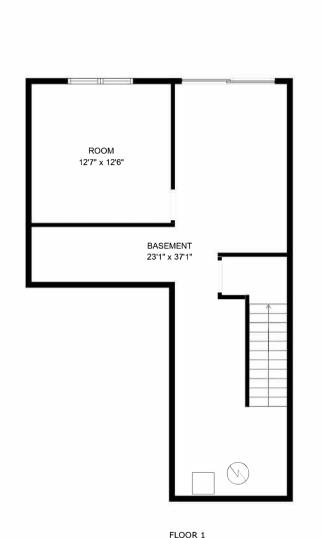

## Estimated areas

FLOOR 1: Unfinished 699 sq. ft FLOOR 2: 724 sq. ft FLOOR 3: 975 sq. ft Total Finished: 1699 sq. ft Total Finished / Unfinished: 2398 sq. ft