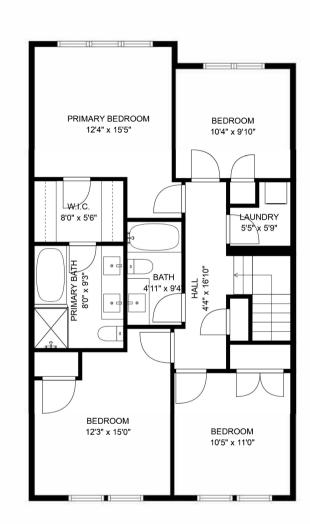

FLOOR 2

FLOOR 3

## Estimated areas

FLOOR 1: Unfinished 699 sq. ft FLOOR 2: 724 sq. ft FLOOR 3: 975 sq. ft Total Finished: 1699 sq. ft Total Finished / Unfinished: 2398 sq. ft

Sizes and dimensions may have a slight variation from actual sizes. E&O Insured.