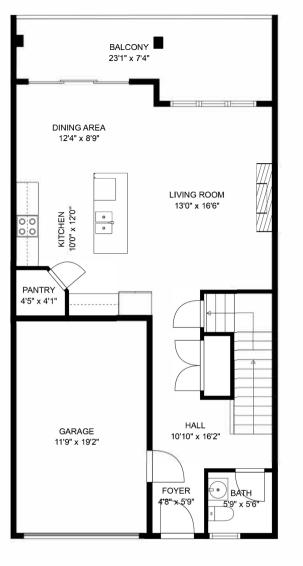

## Estimated areas

FLOOR 1: Unfinished 699 sq. ft FLOOR 2: 724 sq. ft FLOOR 3: 975 sq. ft Total Finished: 1699 sq. ft

Total Finished / Unfinished: 2398 sq. ft

Sizes and dimensions may have a slight variation from actual sizes. E&O Insured.