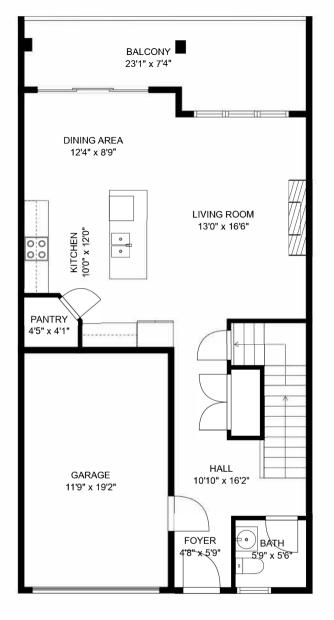

FLOOR 2

FLOOR 3

## Estimated areas

FLOOR 1: Unfinished 699 sq. ft FLOOR 2: 724 sq. ft FLOOR 3: 975 sq. ft Total Finished: 1699 sq. ft Total Finished / Unfinished: 2398 sq. ft