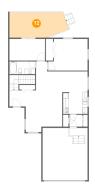

## Floor 2 - Living Room

Dimensions: 13'9" x 26'7"

Area: 288 sq. ft

Counted as living area: Yes