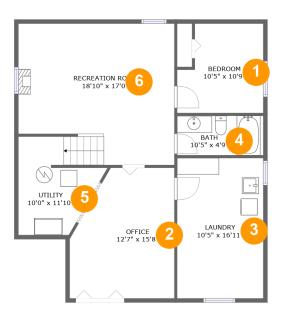

#### **Room dimensions**

Floor 1 Total sqft: 993 Living area: 896

| # |                 | Dimensions     | sqft       | Counted as living area |
|---|-----------------|----------------|------------|------------------------|
| 1 | Bedroom         | 10'5" x 10'9"  | 100 sq. ft | Yes                    |
| 2 | Office          | 12'7" x 15'8"  | 177 sq. ft | Yes                    |
| 3 | Laundry         | 10'5" x 16'11" | 176 sq. ft | Yes                    |
| 4 | Bath            | 10'5" x 4'9"   | 49 sq. ft  | Yes                    |
| 5 | Utility         | 10'0" x 11'10" | 88 sq. ft  | No                     |
| 6 | Recreation Room | 18'10" x 17'0" | 299 sq. ft | Yes                    |

## 1 - Bedroom

**Dimensions**: 10'5" x 10'9" **Area**: 100 sq. ft

Counted as living area: Yes

Heated: Yes Finished: Yes Enclosed: Yes Contiguous: Yes Permitted: Yes Wet space: No Addition: No Conversion: No

## Floor 1 - Office

Dimensions: 12'7" x 15'8"

Area: 177 sq. ft

Counted as living area: Yes

# Floor 1 - Laundry

**Dimensions:** 10'5" x 16'11"

**Area:** 176 sq. ft

Counted as living area: Yes

Heated: Yes Finished: Yes Enclosed: Yes Contiguous: Yes Permitted: Yes Wet space: No Addition: No Conversion: No

### 4 Floor 1 - Bath

Dimensions: 10'5" x 4'9"

Area: 49 sq. ft

Counted as living area: Yes

Heated: Yes Finished: Yes Enclosed: Yes Contiguous: Yes Permitted: Yes Wet space: Yes Addition: No Conversion: No

# Floor 1 - Utility

Dimensions: 10'0" x 11'10"

Area: 88 sq. ft

Counted as living area: No

### 6 Floor 1 - Recreation Room

**Dimensions:** 18'10" x 17'0"

**Area:** 299 sq. ft

Counted as living area: Yes

Heated: Yes Finished: Yes Enclosed: Yes Contiguous: Yes Permitted: Yes Wet space: No Addition: No Conversion: No