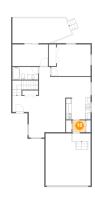

# Floor 1 - Utility

Dimensions: 10'0" x 11'10"

Area: 88 sq. ft

Counted as living area: No