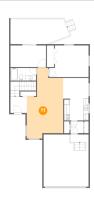

# Floor 2 - Garage

**Dimensions:** 17'0" x 19'9"

**Area:** 335 sq. ft

Counted as living area: No

Heated: No Finished: No Enclosed: Yes Contiguous: Yes Permitted: Yes Wet space: No Addition: No Conversion: No