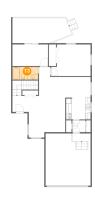

## Floor 1 - Office

Dimensions: 12'7" x 15'8"

Area: 177 sq. ft

Counted as living area: Yes