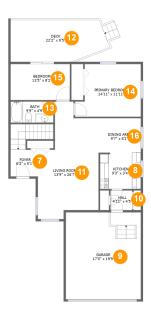

#### **Room dimensions**

Floor 2 Total sqft: 1567 Living area: 1012

| #  |                 | Dimensions      | sqft       | Counted as living area |
|----|-----------------|-----------------|------------|------------------------|
| 7  | Foyer           | 6'2" x 6'1"     | 79 sq. ft  | Yes                    |
| 8  | Kitchen         | 9'3" x 3'4"     | 73 sq. ft  | Yes                    |
| 9  | Garage          | 17'0" x 19'9"   | 335 sq. ft | No                     |
| 10 | Hall            | 4'11" x 4'5"    | 22 sq. ft  | Yes                    |
| 11 | Living Room     | 13'9" x 26'7"   | 288 sq. ft | Yes                    |
| 12 | Deck            | 22'2" x 9'5"    | 192 sq. ft | No                     |
| 13 | Bath            | 9'9" x 4'9"     | 46 sq. ft  | Yes                    |
| 14 | Primary Bedroom | 14'11" x 11'11" | 159 sq. ft | Yes                    |
| 15 | Bedroom         | 13'5" x 8'2"    | 110 sq. ft | Yes                    |
| 16 | Dining Area     | 9'7" x 8'1"     | 77 sq. ft  | Yes                    |

# Floor 2 - Foyer

**Dimensions:** 6'2" x 6'1"

Area: 79 sq. ft

Counted as living area: Yes

Heated: Yes Finished: Yes Enclosed: Yes Contiguous: Yes Permitted: Yes Wet space: No Addition: No Conversion: No

#### Floor 2 - Kitchen

Dimensions: 9'3" x 3'4"

Area: 73 sq. ft

Counted as living area: Yes

# Floor 2 - Garage

**Dimensions:** 17'0" x 19'9"

**Area:** 335 sq. ft

Counted as living area: No

Heated: No Finished: No Enclosed: Yes Contiguous: Yes Permitted: Yes Wet space: No Addition: No Conversion: No

### Floor 2 - Hall

Dimensions: 4'11" x 4'5"

Area: 22 sq. ft

Counted as living area: Yes

Heated: Yes Finished: Yes Enclosed: Yes Contiguous: Yes Permitted: Yes Wet space: No Addition: No Conversion: No

## Floor 2 - Living Room

Dimensions: 13'9" x 26'7"

Area: 288 sq. ft

Counted as living area: Yes

## Ploor 2 - Deck

Dimensions: 22'2" x 9'5"

**Area:** 192 sq. ft

Counted as living area: No

Heated: No Finished: Yes Enclosed: No Contiguous: Yes Permitted: Yes Wet space: No Addition: No Conversion: No

### 1 Floor 2 - Bath

Dimensions: 9'9" x 4'9"

Area: 46 sq. ft

Counted as living area: Yes

Heated: Yes Finished: Yes Enclosed: Yes Contiguous: Yes Permitted: Yes Wet space: Yes Addition: No Conversion: No

## Floor 2 - Primary Bedroom

Dimensions: 14'11" x 11'11"

Area: 159 sq. ft

Counted as living area: Yes

## <sup>15</sup> Floor 2 - Bedroom

Dimensions: 13'5" x 8'2" Area: 110 sq. ft

Counted as living area: Yes

Heated: Yes Finished: Yes Enclosed: Yes Contiguous: Yes Permitted: Yes Wet space: No Addition: No Conversion: No

# 6 Floor 2 - Dining Area

Dimensions: 9'7" x 8'1"

Area: 77 sq. ft

Counted as living area: Yes