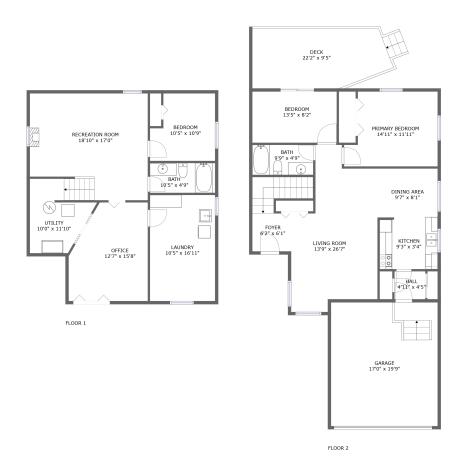

#### **Room dimensions**

Floor 1 Total sqft: 993 Living area: 896

| # |                 | Dimensions     | sqft       | Counted as living area |
|---|-----------------|----------------|------------|------------------------|
| 1 | Bedroom         | 10'5" x 10'9"  | 100 sq. ft | Yes                    |
| 2 | Office          | 12'7" x 15'8"  | 177 sq. ft | Yes                    |
| 3 | Laundry         | 10'5" x 16'11" | 176 sq. ft | Yes                    |
| 4 | Bath            | 10'5" x 4'9"   | 49 sq. ft  | Yes                    |
| 5 | Utility         | 10'0" x 11'10" | 88 sq. ft  | No                     |
| 6 | Recreation Room | 18'10" x 17'0" | 299 sq. ft | Yes                    |

#### **Room dimensions**

Floor 2 Total sqft: 1567 Living area: 1012

| #  |                 | Dimensions      | sqft       | Counted as living area |
|----|-----------------|-----------------|------------|------------------------|
| 7  | Foyer           | 6'2" x 6'1"     | 79 sq. ft  | Yes                    |
| 8  | Kitchen         | 9'3" x 3'4"     | 73 sq. ft  | Yes                    |
| 9  | Garage          | 17'0" x 19'9"   | 335 sq. ft | No                     |
| 10 | Hall            | 4'11" x 4'5"    | 22 sq. ft  | Yes                    |
| 11 | Living Room     | 13'9" x 26'7"   | 288 sq. ft | Yes                    |
| 12 | Deck            | 22'2" x 9'5"    | 192 sq. ft | No                     |
| 13 | Bath            | 9'9" x 4'9"     | 46 sq. ft  | Yes                    |
| 14 | Primary Bedroom | 14'11" x 11'11" | 159 sq. ft | Yes                    |
| 15 | Bedroom         | 13'5" x 8'2"    | 110 sq. ft | Yes                    |
| 16 | Dining Area     | 9'7" x 8'1"     | 77 sq. ft  | Yes                    |