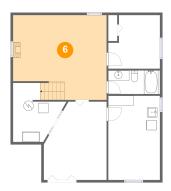

### 6 Floor 1 - Recreation Room

**Dimensions:** 18'10" x 17'0"

**Area:** 299 sq. ft

Counted as living area: Yes

Heated: Yes Finished: Yes Enclosed: Yes Contiguous: Yes Permitted: Yes Wet space: No Addition: No Conversion: No