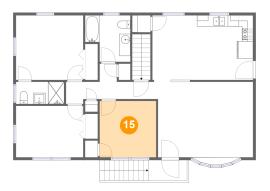

### <sup>15</sup> Floor 2 - Bedroom

Dimensions: 10'2" x 10'2"

Area: 104 sq. ft

Counted as living area: Yes

Heated: Yes Finished: Yes Enclosed: Yes Contiguous: Yes Permitted: Yes Wet space: No Addition: No Conversion: No