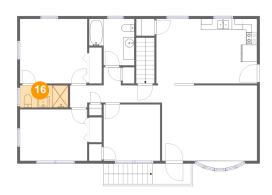

#### Floor 2 - Bath

Dimensions: 8'8" x 4'0"

Area: 35 sq. ft

Counted as living area: Yes

Heated: Yes Finished: Yes Enclosed: Yes Contiguous: Yes Permitted: Yes Wet space: Yes Addition: No Conversion: No