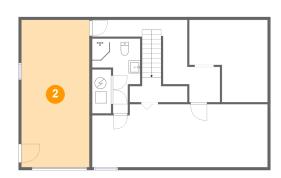

## Floor 1 - Garage

Dimensions: 11'10" x 25'7"

Area: 302 sq. ft

Counted as living area: No