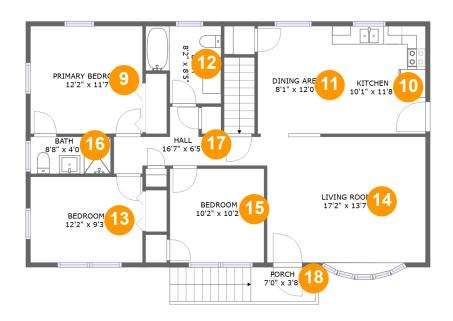

#### **Room dimensions**

Floor 2 Total sqft: 1230 Living area: 1172

| #  |                 | Dimensions    | sqft       | Counted as living area |
|----|-----------------|---------------|------------|------------------------|
| 9  | Primary Bedroom | 12'2" x 11'7" | 141 sq. ft | Yes                    |
| 10 | Kitchen         | 10'1" x 11'8" | 118 sq. ft | Yes                    |
| 11 | Dining Area     | 8'1" x 12'0"  | 96 sq. ft  | Yes                    |
| 12 | Bath            | 8'2" x 8'5"   | 59 sq. ft  | Yes                    |
| 13 | Bedroom         | 12'2" x 9'3"  | 113 sq. ft | Yes                    |
| 14 | Living Room     | 17'2" x 13'7" | 241 sq. ft | Yes                    |
| 15 | Bedroom         | 10'2" x 10'2" | 104 sq. ft | Yes                    |
| 16 | Bath            | 8'8" x 4'0"   | 35 sq. ft  | Yes                    |
| 17 | Hall            | 16'7" x 6'5"  | 65 sq. ft  | Yes                    |
| 18 | Porch           | 7'0" x 3'8"   | 58 sq. ft  | No                     |