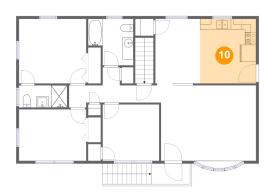

### Floor 2 - Kitchen

Dimensions: 10'1" x 11'8"

Area: 118 sq. ft

Counted as living area: Yes

Heated: Yes Finished: Yes Enclosed: Yes Contiguous: Yes Permitted: Yes Wet space: No Addition: No Conversion: No