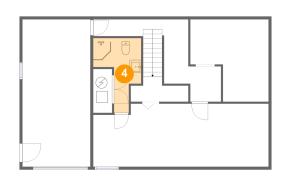

#### 4 Floor 1 - Bath

Dimensions: 8'4" x 12'4"

Area: 69 sq. ft

Counted as living area: Yes

Heated: Yes Finished: Yes Enclosed: Yes Contiguous: Yes Permitted: Yes Wet space: Yes Addition: No Conversion: No