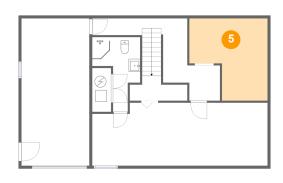

#### 5 Floor 1 - Room

Dimensions: 13'7" x 14'4"

Area: 158 sq. ft

Counted as living area: Yes