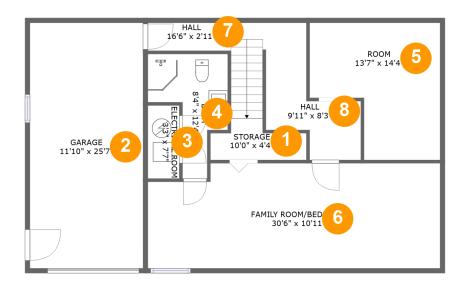

#### **Room dimensions**

Floor 1 Total sqft: 1163 Living area: 751

| # |                         | Dimensions     | sqft       | Counted as living area |
|---|-------------------------|----------------|------------|------------------------|
| 1 | Storage                 | 10'0" x 4'4"   | 56 sq. ft  | No                     |
| 2 | Garage                  | 11'10" x 25'7" | 302 sq. ft | No                     |
| 3 | Electrical Room         | 3'3" x 7'7"    | 25 sq. ft  | No                     |
| 4 | Bath                    | 8'4" x 12'4"   | 69 sq. ft  | Yes                    |
| 5 | Room                    | 13'7" x 14'4"  | 158 sq. ft | Yes                    |
| 6 | Family ROOM/<br>BEDROOM | 30'6" x 10'11" | 321 sq. ft | Yes                    |
| 7 | Hall                    | 16'6" x 2'11"  | 48 sq. ft  | Yes                    |
| 8 | Hall                    | 9'11" x 8'3"   | 69 sq. ft  | Yes                    |