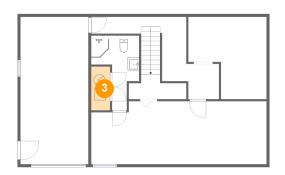

### Floor 1 - Electrical Room

Dimensions: 3'3" x 7'7"

Area: 25 sq. ft

Counted as living area: No

Heated: No Finished: No Enclosed: Yes Contiguous: Yes Permitted: Yes Wet space: No Addition: No Conversion: No