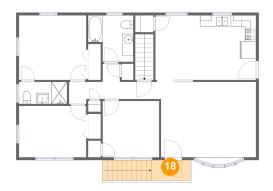

#### Floor 2 - Porch

**Dimensions:** 7'0" x 3'8"

Area: 58 sq. ft

Counted as living area: No