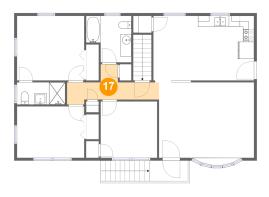

#### Floor 1 - Hall

**Dimensions:** 16'6" x 2'11"

Area: 48 sq. ft

Counted as living area: Yes

Heated: Yes Finished: Yes Enclosed: Yes Contiguous: Yes Permitted: Yes Wet space: No Addition: No Conversion: No

#### Floor 1 - Hall

Dimensions: 9'11" x 8'3"

Area: 69 sq. ft

Counted as living area: Yes