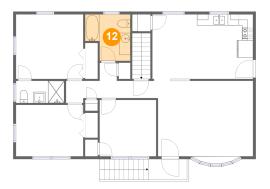

### Ploor 2 - Bath

Dimensions: 8'2" x 8'5"

Area: 59 sq. ft

Counted as living area: Yes

Heated: Yes Finished: Yes Enclosed: Yes Contiguous: Yes Permitted: Yes Wet space: Yes Addition: No Conversion: No