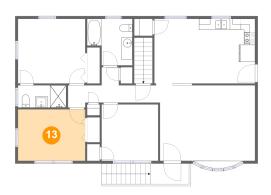

### 1 Floor 2 - Bedroom

Dimensions: 12'2" x 9'3"

**Area:** 113 sq. ft

Counted as living area: Yes

Heated: Yes Finished: Yes Enclosed: Yes Contiguous: Yes Permitted: Yes Wet space: No Addition: No Conversion: No