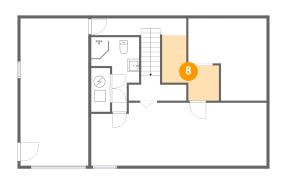

#### Floor 1 - Hall

Dimensions: 9'11" x 8'3"

Area: 69 sq. ft

Counted as living area: Yes