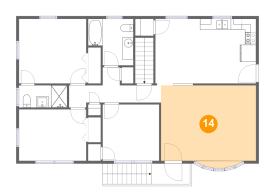

## 4 Floor 2 - Living Room

**Dimensions:** 17'2" x 13'7"

Area: 241 sq. ft

Counted as living area: Yes