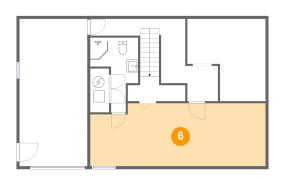

## Floor 1 - Family ROOM/BEDROOM

**Dimensions:** 30'6" x 10'11"

Area: 321 sq. ft

Counted as living area: Yes

Heated: Yes Finished: Yes Enclosed: Yes Contiguous: Yes Permitted: Yes Wet space: No Addition: No Conversion: No