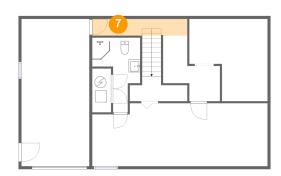

#### Floor 1 - Hall

**Dimensions:** 16'6" x 2'11"

Area: 48 sq. ft

Counted as living area: Yes

Heated: Yes Finished: Yes Enclosed: Yes Contiguous: Yes Permitted: Yes Wet space: No Addition: No Conversion: No