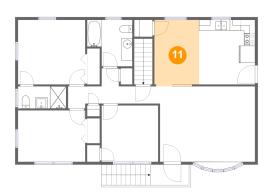

## Floor 2 - Dining Area

Dimensions: 8'1" x 12'0"

Area: 96 sq. ft

Counted as living area: Yes