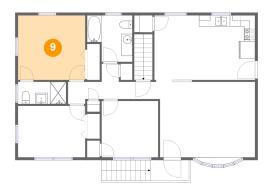

## Floor 2 - Primary Bedroom

Dimensions: 12'2" x 11'7"

Area: 141 sq. ft

Counted as living area: Yes

Heated: Yes Finished: Yes Enclosed: Yes Contiguous: Yes Permitted: Yes Wet space: No Addition: No Conversion: No