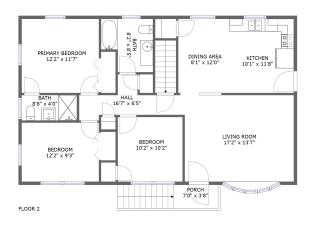

FLOOR 1

#### **Room dimensions**

Floor 2 Total sqft: 1230 Living area: 1172

| #  |                 | Dimensions    | sqft       | Counted as living area |
|----|-----------------|---------------|------------|------------------------|
| 9  | Primary Bedroom | 12'2" x 11'7" | 141 sq. ft | Yes                    |
| 10 | Kitchen         | 10'1" x 11'8" | 118 sq. ft | Yes                    |
| 11 | Dining Area     | 8'1" x 12'0"  | 96 sq. ft  | Yes                    |
| 12 | Bath            | 8'2" x 8'5"   | 59 sq. ft  | Yes                    |
| 13 | Bedroom         | 12'2" x 9'3"  | 113 sq. ft | Yes                    |
| 14 | Living Room     | 17'2" x 13'7" | 241 sq. ft | Yes                    |
| 15 | Bedroom         | 10'2" x 10'2" | 104 sq. ft | Yes                    |
| 16 | Bath            | 8'8" x 4'0"   | 35 sq. ft  | Yes                    |
| 17 | Hall            | 16'7" x 6'5"  | 65 sq. ft  | Yes                    |
| 18 | Porch           | 7'0" x 3'8"   | 58 sq. ft  | No                     |