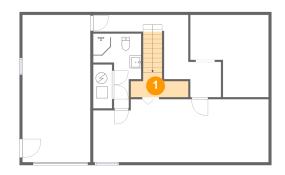

#### 5 Floor 1 - Room

Dimensions: 13'7" x 14'4"

Area: 158 sq. ft

Counted as living area: Yes