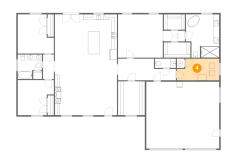

### Floor 1 - Kitchen

Dimensions: 12'0" x 16'1"

**Area:** 194 sq. ft

Counted as living area: Yes

Heated: Yes Finished: Yes Enclosed: Yes Contiguous: Yes Permitted: Yes Wet space: No Addition: No Conversion: No