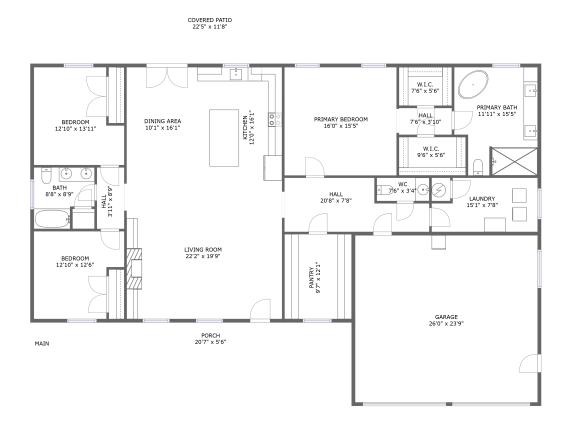

#### **Property summary**

Floors 2,352 Gross living area sqft 3,376

#### **Room dimensions**

Floor 1 Total sqft: 3376 Living area: 2352

| #  |             | Dimensions     | sqft       | Counted as living area |
|----|-------------|----------------|------------|------------------------|
| 1  | Outdoor     | 20'7" x 5'6"   | 113 sq. ft | No                     |
| 2  | CI          | 9'6" x 5'6"    | 52 sq. ft  | Yes                    |
| 3  | Living Room | 22'2" x 19'9"  | 437 sq. ft | Yes                    |
| 4  | Utility     | 15'1" x 7'8"   | 105 sq. ft | Yes                    |
| 5  | Hall        | 7'6" x 3'10"   | 29 sq. ft  | Yes                    |
| 6  | Bath        | 8'8" x 8'9"    | 65 sq. ft  | Yes                    |
| 7  | Outdoor     | 22'5" x 11'8"  | 262 sq. ft | No                     |
| 8  | Bath        | 7'6" x 3'4"    | 25 sq. ft  | Yes                    |
| 9  | Bedroom     | 12'10" x 12'6" | 142 sq. ft | Yes                    |
| 10 | Kitchen     | 12'0" x 16'1"  | 194 sq. ft | Yes                    |
| 11 | Bedroom     | 16'0" x 15'5"  | 246 sq. ft | Yes                    |

| #  |             | Dimensions      | sqft       | Counted as living area |
|----|-------------|-----------------|------------|------------------------|
| 12 | Dining Room | 10'1" x 16'1"   | 163 sq. ft | Yes                    |
| 13 | Hall        | 20'8" x 7'8"    | 130 sq. ft | Yes                    |
| 14 | Cl          | 7'6" x 5'6"     | 41 sq. ft  | Yes                    |
| 15 | Hall        | 3'11" x 8'9"    | 34 sq. ft  | Yes                    |
| 16 | Pantry      | 9'7" x 12'1"    | 116 sq. ft | Yes                    |
| 17 | Bath        | 11'11" x 15'5"  | 170 sq. ft | Yes                    |
| 18 | Bedroom     | 12'10" x 13'11" | 158 sq. ft | Yes                    |
| 19 | Garage      | 26'0" x 23'9"   | 618 sq. ft | No                     |