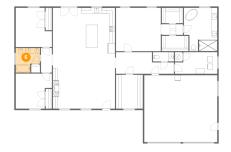

### 1 - Outdoor

**Dimensions:** 20'7" x 5'6" **Area:** 113 sq. ft

Counted as living area: No

Heated: No Finished: Yes Enclosed: No Contiguous: Yes Permitted: Yes Wet space: No Addition: No Conversion: No