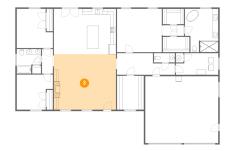

#### Ploor 1 - Cl

Dimensions: 9'6" x 5'6"

Area: 52 sq. ft

Counted as living area: Yes

Floor 1 - Living Room

Dimensions: 22'2" x 19'9"

Area: 437 sq. ft

Counted as living area: Yes

Heated: Yes Finished: Yes Enclosed: Yes Contiguous: Yes Permitted: Yes Wet space: No Addition: No Conversion: No