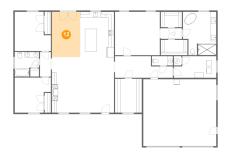

#### Ploor 1 - Cl

Dimensions: 9'6" x 5'6"

Area: 52 sq. ft

Counted as living area: Yes

Floor 1 - Living Room

Dimensions: 22'2" x 19'9"

Area: 437 sq. ft

Counted as living area: Yes