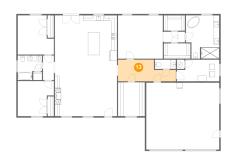

### Floor 1 - Kitchen

Dimensions: 12'0" x 16'1"

**Area:** 194 sq. ft

Counted as living area: Yes

Heated: Yes Finished: Yes Enclosed: Yes Contiguous: Yes Permitted: Yes Wet space: No Addition: No Conversion: No