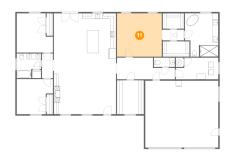

#### Ploor 1 - Cl

Dimensions: 9'6" x 5'6"

Area: 52 sq. ft

Counted as living area: Yes

Floor 1 - Living Room

Dimensions: 22'2" x 19'9"

Area: 437 sq. ft

Counted as living area: Yes