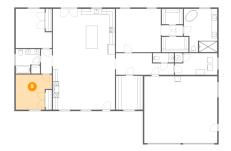

#### Floor 1 - Bath

Dimensions: 7'6" x 3'4"

Area: 25 sq. ft

Counted as living area: Yes

9 Floor 1 - Bedroom

Dimensions: 12'10" x 12'6"

**Area:** 142 sq. ft

Counted as living area: Yes