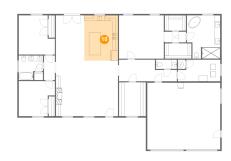

#### Ploor 1 - Cl

Dimensions: 9'6" x 5'6"

Area: 52 sq. ft

Counted as living area: Yes

Floor 1 - Living Room

Dimensions: 22'2" x 19'9"

Area: 437 sq. ft

Counted as living area: Yes