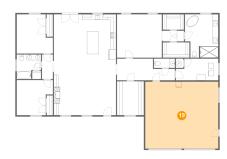

#### **Room dimensions**

Floor 1 Total sqft: 3376 Living area: 2352

| #  |             | Dimensions     | sqft       | Counted as living area |
|----|-------------|----------------|------------|------------------------|
| 1  | Outdoor     | 20'7" x 5'6"   | 113 sq. ft | No                     |
| 2  | CI          | 9'6" x 5'6"    | 52 sq. ft  | Yes                    |
| 3  | Living Room | 22'2" x 19'9"  | 437 sq. ft | Yes                    |
| 4  | Utility     | 15'1" x 7'8"   | 105 sq. ft | Yes                    |
| 5  | Hall        | 7'6" x 3'10"   | 29 sq. ft  | Yes                    |
| 6  | Bath        | 8'8" x 8'9"    | 65 sq. ft  | Yes                    |
| 7  | Outdoor     | 22'5" x 11'8"  | 262 sq. ft | No                     |
| 8  | Bath        | 7'6" x 3'4"    | 25 sq. ft  | Yes                    |
| 9  | Bedroom     | 12'10" x 12'6" | 142 sq. ft | Yes                    |
| 10 | Kitchen     | 12'0" x 16'1"  | 194 sq. ft | Yes                    |
| 11 | Bedroom     | 16'0" x 15'5"  | 246 sq. ft | Yes                    |

| #  |             | Dimensions      | sqft       | Counted as living area |
|----|-------------|-----------------|------------|------------------------|
| 12 | Dining Room | 10'1" x 16'1"   | 163 sq. ft | Yes                    |
| 13 | Hall        | 20'8" x 7'8"    | 130 sq. ft | Yes                    |
| 14 | Cl          | 7'6" x 5'6"     | 41 sq. ft  | Yes                    |
| 15 | Hall        | 3'11" x 8'9"    | 34 sq. ft  | Yes                    |
| 16 | Pantry      | 9'7" x 12'1"    | 116 sq. ft | Yes                    |
| 17 | Bath        | 11'11" x 15'5"  | 170 sq. ft | Yes                    |
| 18 | Bedroom     | 12'10" x 13'11" | 158 sq. ft | Yes                    |
| 19 | Garage      | 26'0" x 23'9"   | 618 sq. ft | No                     |