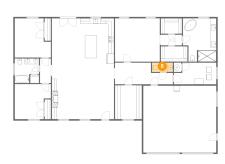

### Floor 1 - Kitchen

Dimensions: 12'0" x 16'1"

**Area:** 194 sq. ft

Counted as living area: Yes

Heated: Yes Finished: Yes Enclosed: Yes Contiguous: Yes Permitted: Yes Wet space: No Addition: No Conversion: No