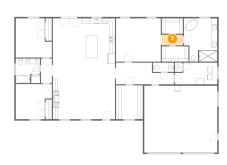

#### Floor 1 - Bath

Dimensions: 7'6" x 3'4"

Area: 25 sq. ft

Counted as living area: Yes

9 Floor 1 - Bedroom

Dimensions: 12'10" x 12'6"

**Area:** 142 sq. ft

Counted as living area: Yes

Heated: Yes Finished: Yes Enclosed: Yes Contiguous: Yes Permitted: Yes Wet space: No Addition: No Conversion: No