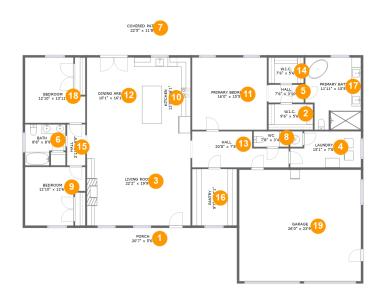

#### **Room dimensions**

Floor 1 Total sqft: 3376 Living area: 2352

| #  |             | Dimensions     | sqft       | Counted as living area |
|----|-------------|----------------|------------|------------------------|
| 1  | Outdoor     | 20'7" x 5'6"   | 113 sq. ft | No                     |
| 2  | CI          | 9'6" x 5'6"    | 52 sq. ft  | Yes                    |
| 3  | Living Room | 22'2" x 19'9"  | 437 sq. ft | Yes                    |
| 4  | Utility     | 15'1" x 7'8"   | 105 sq. ft | Yes                    |
| 5  | Hall        | 7'6" x 3'10"   | 29 sq. ft  | Yes                    |
| 6  | Bath        | 8'8" x 8'9"    | 65 sq. ft  | Yes                    |
| 7  | Outdoor     | 22'5" x 11'8"  | 262 sq. ft | No                     |
| 8  | Bath        | 7'6" x 3'4"    | 25 sq. ft  | Yes                    |
| 9  | Bedroom     | 12'10" x 12'6" | 142 sq. ft | Yes                    |
| 10 | Kitchen     | 12'0" x 16'1"  | 194 sq. ft | Yes                    |
| 11 | Bedroom     | 16'0" x 15'5"  | 246 sq. ft | Yes                    |

| #  |             | Dimensions      | sqft       | Counted as living area |
|----|-------------|-----------------|------------|------------------------|
| 12 | Dining Room | 10'1" x 16'1"   | 163 sq. ft | Yes                    |
| 13 | Hall        | 20'8" x 7'8"    | 130 sq. ft | Yes                    |
| 14 | Cl          | 7'6" x 5'6"     | 41 sq. ft  | Yes                    |
| 15 | Hall        | 3'11" x 8'9"    | 34 sq. ft  | Yes                    |
| 16 | Pantry      | 9'7" x 12'1"    | 116 sq. ft | Yes                    |
| 17 | Bath        | 11'11" x 15'5"  | 170 sq. ft | Yes                    |
| 18 | Bedroom     | 12'10" x 13'11" | 158 sq. ft | Yes                    |
| 19 | Garage      | 26'0" x 23'9"   | 618 sq. ft | No                     |