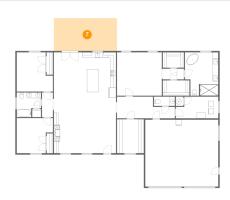

### 1 - Outdoor

**Dimensions:** 20'7" x 5'6" **Area:** 113 sq. ft

Counted as living area: No

Heated: No Finished: Yes Enclosed: No Contiguous: Yes Permitted: Yes Wet space: No Addition: No Conversion: No