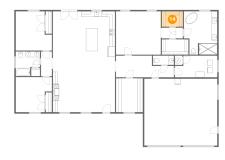

### Floor 1 - Kitchen

Dimensions: 12'0" x 16'1"

**Area:** 194 sq. ft

Counted as living area: Yes

Heated: Yes Finished: Yes Enclosed: Yes Contiguous: Yes Permitted: Yes Wet space: No Addition: No Conversion: No