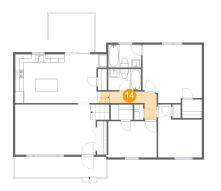

Dimensions: 11'5" x 6'8" Area: 48 sq. ft Counted as living area: Yes

Floor 2 - W.I.C.

Dimensions: 4'9" x 4'6" Area: 21 sq. ft Counted as living area: Yes