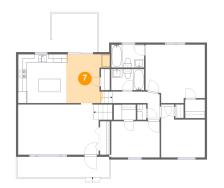

Floor 2 - Dining Area

Dimensions: 10'6" x 11'9" Area: 104 sq. ft Counted as living area: Yes Heated: Yes Finished: Yes Enclosed: Yes Contiguous: Yes Permitted: Yes Wet space: No Addition: No Conversion: No