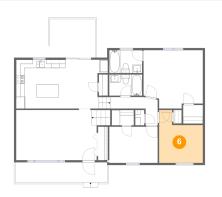

## 5 Floor 2 - Kitchen

Dimensions: 11'6" x 11'9" Area: 135 sq. ft Counted as living area: Yes

Dimensions: 10'6" x 12'9" Area: 107 sq. ft Counted as living area: Yes Heated: Yes Finished: Yes Enclosed: Yes Contiguous: Yes Permitted: Yes Wet space: No Addition: No Conversion: No