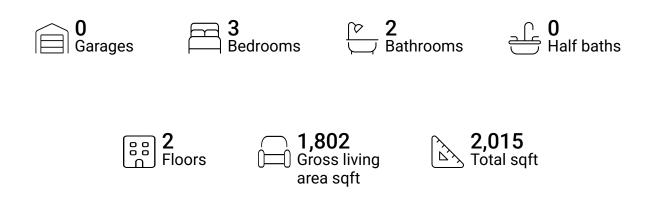

FLOOR 2

#### **Property summary**





### **Room dimensions**

Floor 1

Total sqft: 581 Living area: 581

| # |                 | Dimensions    | sqft       | Counted as living area |
|---|-----------------|---------------|------------|------------------------|
| 1 | Laundry         | 2'9" x 8'8"   | 24 sq. ft  | Yes                    |
| 2 | Recreation Room | 22'3" x 23'1" | 485 sq. ft | Yes                    |



### **Room dimensions**

Floor 2

Total sqft: 1434 Living area: 1221

| #  |                 | Dimensions     | sqft       | Counted as living area |
|----|-----------------|----------------|------------|------------------------|
| 3  | Bedroom         | 11'8" x 8'8"   | 101 sq. ft | Yes                    |
| 4  | Bath            | 7'11" x 5'1"   | 40 sq. ft  | Yes                    |
| 5  | Kitchen