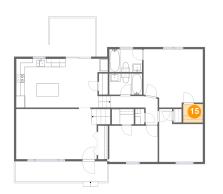

Dimensions: 11'5" x 6'8" Area: 48 sq. ft Counted as living area: Yes

Floor 2 - W.I.C.

Dimensions: 4'9" x 4'6" Area: 21 sq. ft Counted as living area: Yes