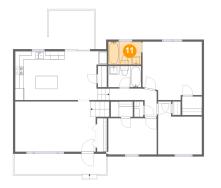

### **Room dimensions**

Floor 2

Total sqft: 1434 Living area: 1221

| #  |                 | Dimensions     | sqft       | Counted as living area |
|----|-----------------|----------------|------------|------------------------|
| 3  | Bedroom         | 11'8" x 8'8"   | 101 sq. ft | Yes                    |
| 4  | Bath            | 7'11" x 5'1"   | 40 sq. ft  | Yes                    |
| 5  | Kitchen         | 11'6" x 11'9"  | 135 sq. ft | Yes                    |
| 6  | Bedroom         | 10'6" x 12'9"  | 107 sq. ft | Yes                    |
| 7  | Dining Area     | 10'6" x 11'9"  | 104 sq. ft | Yes                    |
| 8  | Living Room     | 22'8" x 12'1"  | 247 sq. ft | Yes                    |
| 9  | Porch           | 22'1" x 4'11"  | 112 sq. ft | No                     |
| 10 | W.I.C.          | 5'4" x 3'8"    | 20 sq. ft  | Yes                    |
| 11 | Bath            | 7'11" x 5'6"   | 44 sq. ft  | Yes                    |
| 12 | Deck            | 10'11" x 9'3"  | 101 sq. ft | No                     |
| 13 | Primary Bedroom | 14'3" x 12'10" | 184 sq. ft | Yes                    |

Dimensions: 5'4" x 3'8" Area: 20 sq. ft Counted as living area: Yes Heated: Yes Finished: Yes Enclosed: Yes Contiguous: Yes Permitted: Yes Wet space: No Addition: No Conversion: No

Dimensions: 7'11" x 5'6" Area: 44 sq. ft Counted as living area: Yes