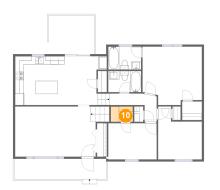

### **Room dimensions**

Floor 2

Total sqft: 1434 Living area: 1221

| #  |                 | Dimensions     | sqft       | Counted as living area |
|----|-----------------|----------------|------------|------------------------|
| 3  | Bedroom         | 11'8" x 8'8"   | 101 sq. ft | Yes                    |
| 4  | Bath            | 7'11" x 5'1"   | 40 sq. ft  | Yes                    |
| 5  | Kitchen         | 11'6" x 11'9"  | 135 sq. ft | Yes                    |
| 6  | Bedroom         | 10'6" x 12'9"  | 107 sq. ft | Yes                    |
| 7  | Dining Area     | 10'6" x 11'9"  | 104 sq. ft | Yes                    |
| 8  | Living Room     | 22'8" x 12'1"  | 247 sq. ft | Yes                    |
| 9  | Porch           | 22'1" x 4'11"  | 112 sq. ft | No                     |
| 10 | W.I.C.          | 5'4" x 3'8"    | 20 sq. ft  | Yes                    |
| 11 | Bath            | 7'11" x 5'6"   | 44 sq. ft  | Yes                    |
| 12 | Deck            | 10'11" x 9'3"  | 101 sq. ft | No                     |
| 13 | Primary Bedroom | 14'3" x 12'10" | 184 sq. ft | Yes                    |

Dimensions: 5'4" x 3'8" Area: 20 sq. ft Counted as living area: Yes Heated: Yes Finished: Yes Enclosed: Yes Contiguous: Yes Permitted: Yes Wet space: No Addition: No Conversion: No

Dimensions: 7'11" x 5'6" Area: 44 sq. ft Counted as living area: Yes