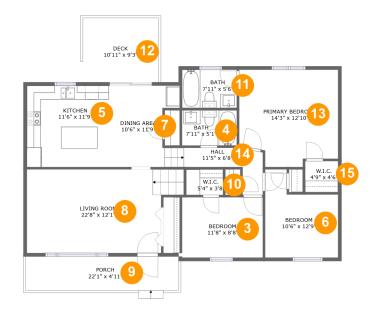

### **Room dimensions**

Floor 2

Total sqft: 1434 Living area: 1221

| #  |                 | Dimensions     | sqft       | Counted as living area |
|----|-----------------|----------------|------------|------------------------|
| 3  | Bedroom         | 11'8" x 8'8"   | 101 sq. ft | Yes                    |
| 4  | Bath            | 7'11" x 5'1"   | 40 sq. ft  | Yes                    |
| 5  | Kitchen         | 11'6" x 11'9"  | 135 sq. ft | Yes                    |
| 6  | Bedroom         | 10'6" x 12'9"  | 107 sq. ft | Yes                    |
| 7  | Dining Area     | 10'6" x 11'9"  | 104 sq. ft | Yes                    |
| 8  | Living Room     | 22'8" x 12'1"  | 247 sq. ft | Yes                    |
| 9  | Porch           | 22'1" x 4'11"  | 112 sq. ft | No                     |
| 10 | W.I.C.          | 5'4" x 3'8"    | 20 sq. ft  | Yes                    |
| 11 | Bath            | 7'11" x 5'6"   | 44 sq. ft  | Yes                    |
| 12 | Deck            | 10'11" x 9'3"  | 101 sq. ft | No                     |
| 13 | Primary Bedroom | 14'3" x 12'10" | 184 sq. ft | Yes                    |

Scan captured on Mon, 12 May 2025 16:45:59 GMT

| #  |        | Dimensions   | sqft      | Counted as living area |
|----|--------|--------------|-----------|------------------------|
| 14 | Hall   | 11'5" x 6'8" | 48 sq. ft | Yes                    |
| 15 | W.I.C. | 4'9" x 4'6"  | 21 sq. ft | Yes                    |