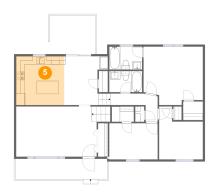

## 5 Floor 2 - Kitchen

Dimensions: 11'6" x 11'9" Area: 135 sq. ft Counted as living area: Yes

Dimensions: 10'6" x 12'9" Area: 107 sq. ft Counted as living area: Yes Heated: Yes Finished: Yes Enclosed: Yes Contiguous: Yes Permitted: Yes Wet space: No Addition: No Conversion: No