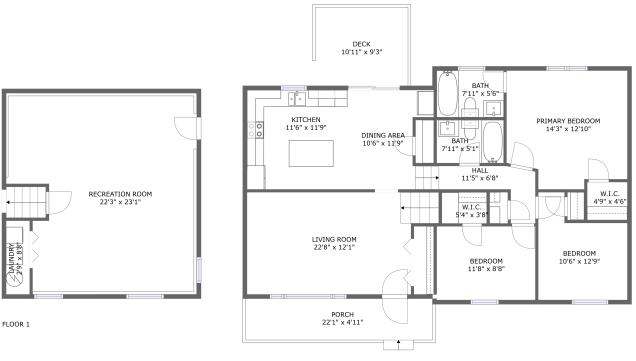

### **Room dimensions**

Floor 2

Total sqft: 1434 Living area: 1221

| #  |                 | Dimensions     | sqft       | Counted as living area |
|----|-----------------|----------------|------------|------------------------|
| 3  | Bedroom         | 11'8" x 8'8"   | 101 sq. ft | Yes                    |
| 4  | Bath            | 7'11" x 5'1"   | 40 sq. ft  | Yes                    |
| 5  | Kitchen         | 11'6" x 11'9"  | 135 sq. ft | Yes                    |
| 6  | Bedroom         | 10'6" x 12'9"  | 107 sq. ft | Yes                    |
| 7  | Dining Area     | 10'6" x 11'9"  | 104 sq. ft | Yes                    |
| 8  | Living Room     | 22'8" x 12'1"  | 247 sq. ft | Yes                    |
| 9  | Porch           | 22'1" x 4'11"  | 112 sq. ft | No                     |
| 10 | W.I.C.          | 5'4" x 3'8"    | 20 sq. ft  | Yes                    |
| 11 | Bath            | 7'11" x 5'6"   | 44 sq. ft  | Yes                    |
| 12 | Deck            | 10'11" x 9'3"  | 101 sq. ft | No                     |
| 13 | Primary Bedroom | 14'3" x 12'10" | 184 sq. ft | Yes                    |

Scan captured on Mon, 12 May 2025 16:45:59 GMT

| #  |        | Dimensions   | sqft      | Counted as living area |
|----|--------|--------------|-----------|------------------------|
| 14 | Hall   | 11'5" x 6'8" | 48 sq. ft | Yes                    |
| 15 | W.I.C. | 4'9" x 4'6"  | 21 sq. ft | Yes                    |