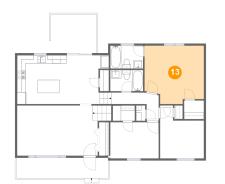

#### Floor 2 - Primary Bedroom

Dimensions: 14'3" x 12'10" Area: 184 sq. ft Counted as living area: Yes Heated: Yes Finished: Yes Enclosed: Yes Contiguous: Yes Permitted: Yes Wet space: No Addition: No Conversion: No