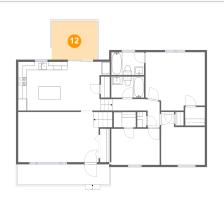

### **Room dimensions**

Floor 2

Total sqft: 1434 Living area: 1221

| #  |                 | Dimensions     | sqft       | Counted as living area |
|----|-----------------|----------------|------------|------------------------|
| 3  | Bedroom         | 11'8" x 8'8"   | 101 sq. ft | Yes                    |
| 4  | Bath            | 7'11" x 5'1"   | 40 sq. ft  | Yes                    |
| 5  | Kitchen         | 11'6" x 11'9"  | 135 sq. ft | Yes                    |
| 6  | Bedroom         | 10'6" x 12'9"  | 107 sq. ft | Yes                    |
| 7  | Dining Area     | 10'6" x 11'9"  | 104 sq. ft | Yes                    |
| 8  | Living Room     | 22'8" x 12'1"  | 247 sq. ft | Yes                    |
| 9  | Porch           | 22'1" x 4'11"  | 112 sq. ft | No                     |
| 10 | W.I.C.          | 5'4" x 3'8"    | 20 sq. ft  | Yes                    |
| 11 | Bath            | 7'11" x 5'6"   | 44 sq. ft  | Yes                    |
| 12 | Deck            | 10'11" x 9'3"  | 101 sq. ft | No                     |
| 13 | Primary Bedroom | 14'3" x 12'10" | 184 sq. ft | Yes                    |

Dimensions: 10'11" x 9'3" Area: 101 sq. ft Counted as living area: No Heated: No Finished: Yes Enclosed: No Contiguous: Yes Permitted: Yes Wet space: No Addition: No Conversion: No