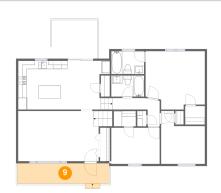

### **Room dimensions**

Floor 2

Total sqft: 1434 Living area: 1221

| #  |                 | Dimensions     | sqft       | Counted as living area |
|----|-----------------|----------------|------------|------------------------|
| 3  | Bedroom         | 11'8" x 8'8"   | 101 sq. ft | Yes                    |
| 4  | Bath            | 7'11" x 5'1"   | 40 sq. ft  | Yes                    |
| 5  | Kitchen         | 11'6" x 11'9"  | 135 sq. ft | Yes                    |
| 6  | Bedroom         | 10'6" x 12'9"  | 107 sq. ft | Yes                    |
| 7  | Dining Area     | 10'6" x 11'9"  | 104 sq. ft | Yes                    |
| 8  | Living Room     | 22'8" x 12'1"  | 247 sq. ft | Yes                    |
| 9  | Porch           | 22'1" x 4'11"  | 112 sq. ft | No                     |
| 10 | W.I.C.          | 5'4" x 3'8"    | 20 sq. ft  | Yes                    |
| 11 | Bath            | 7'11" x 5'6"   | 44 sq. ft  | Yes                    |
| 12 | Deck            | 10'11" x 9'3"  | 101 sq. ft | No                     |
| 13 | Primary Bedroom | 14'3" x 12'10" | 184 sq. ft | Yes                    |

Dimensions: 22'8" x 12'1" Area: 247 sq. ft Counted as living area: Yes

Dimensions: 22'1" x 4'11" Area: 112 sq. ft Counted as living area: No Heated: No Finished: Yes Enclosed: No Contiguous: Yes Permitted: Yes Wet space: No Addition: No Conversion: No