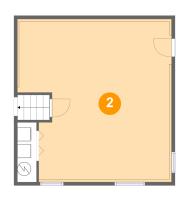

#### Ploor 1 - Recreation Room

Dimensions: 22'3" x 23'1" Area: 485 sq. ft Counted as living area: Yes

Dimensions: 11'8" x 8'8" Area: 101 sq. ft Counted as living area: Yes Heated: Yes Finished: Yes Enclosed: Yes Contiguous: Yes Permitted: Yes Wet space: No Addition: No Conversion: No