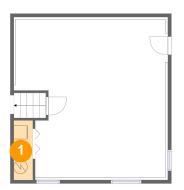

#### Floor 1 - Laundry

Dimensions: 2'9" x 8'8" Area: 24 sq. ft Counted as living area: Yes

Heated: Yes Finished: Yes Enclosed: Yes Contiguous: Yes Permitted: Yes Wet space: No Addition: No Conversion: No