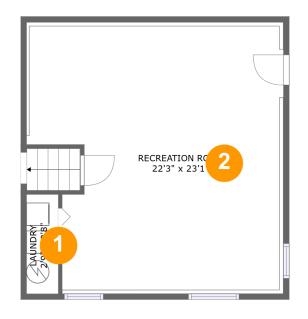

### **Room dimensions**

Floor 1

Total sqft: 581 Living area: 581

| # |                 | Dimensions    | sqft       | Counted as living area |
|---|-----------------|---------------|------------|------------------------|
| 1 | Laundry         | 2'9" x 8'8"   | 24 sq. ft  | Yes                    |
| 2 | Recreation Room | 22'3" x 23'1" | 485 sq. ft | Yes                    |