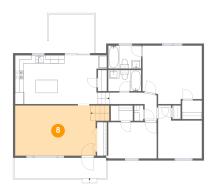

Dimensions: 22'8" x 12'1" Area: 247 sq. ft Counted as living area: Yes

Dimensions: 22'1" x 4'11" Area: 112 sq. ft Counted as living area: No Heated: No Finished: Yes Enclosed: No Contiguous: Yes Permitted: Yes Wet space: No Addition: No Conversion: No