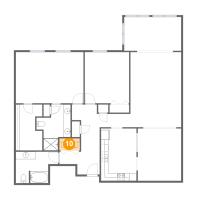

#### **Floor 1 -** Hall

Dimensions: 8'2" x 3'6" Area: 29 sq. ft Counted as Living Area: Yes Heated: Yes Finished: Yes Enclosed: Yes Contiguous: Yes Permitted: Yes Wet Space: No Addition: No Conversion: No