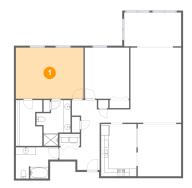

## Floor 1 - Primary Bedroom

Dimensions: 18'1" x 13'8" Area: 248 sq. ft Counted as Living Area: Yes

Heated: Yes Finished: Yes Enclosed: Yes Contiguous: Yes Permitted: Yes Wet Space: No Addition: No Conversion: No