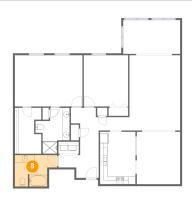

Dimensions: 5'6" x 3'3" Area: 18 sq. ft Counted as Living Area: Yes Heated: Yes Finished: Yes Enclosed: Yes Contiguous: Yes Permitted: Yes Wet Space: No Addition: No Conversion: No