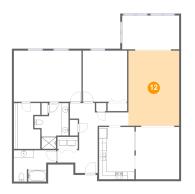

Information is calculated by CubiCasa technology; deemed highly reliable but not guaranteed.

Floor 1 - Kitchen

Dimensions: 9'6" x 14'0" Area: 135 sq. ft Counted as Living Area: Yes Heated: Yes Finished: Yes Enclosed: Yes Contiguous: Yes Permitted: Yes Wet Space: No Addition: No Conversion: No