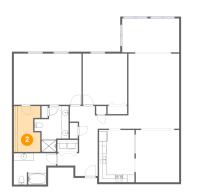

² Floor 1 - W.i.c.

Dimensions: 7'1" x 12'3" Area: 80 sq. ft Counted as Living Area: Yes

Heated: Yes Finished: Yes Enclosed: Yes Contiguous: Yes Permitted: Yes Wet Space: No Addition: No Conversion: No