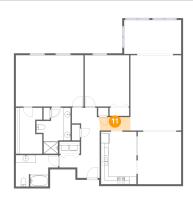

# Floor 1 - Bath

Dimensions: 11'4" x 8'5" Area: 80 sq. ft Counted as Living Area: Yes

Heated: Yes Finished: Yes Enclosed: Yes Contiguous: Yes Permitted: Yes Wet Space: Yes Addition: No Conversion: No

Scan captured on Thu, 03 Oct 2024 20:21:25 GMT

Information is calculated by CubiCasa technology; deemed highly reliable but not guaranteed.

Floor 1 - Kitchen

Dimensions: 9'6" x 14'0" Area: 135 sq. ft Counted as Living Area: Yes Heated: Yes Finished: Yes Enclosed: Yes Contiguous: Yes Permitted: Yes Wet Space: No Addition: No Conversion: No