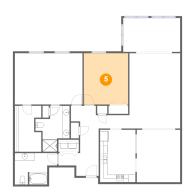

# 5 Floor 1 - Bedroom

Dimensions: 11'10" x 13'8" Area: 162 sq. ft Counted as Living Area: Yes

Heated: Yes Finished: Yes Enclosed: Yes Contiguous: Yes Permitted: Yes Wet Space: No Addition: No Conversion: No