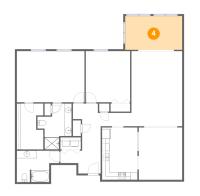

### Floor 1 - Sunroom

Dimensions: 15'3" x 9'1" Area: 138 sq. ft Counted as Living Area: Yes Heated: Yes Finished: Yes Enclosed: Yes Contiguous: Yes Permitted: Yes Wet Space: No Addition: No Conversion: No