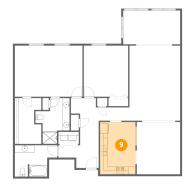

Information is calculated by CubiCasa technology; deemed highly reliable but not guaranteed.

Floor 1 - Kitchen

Dimensions: 9'6" x 14'0" Area: 135 sq. ft Counted as Living Area: Yes Heated: Yes Finished: Yes Enclosed: Yes Contiguous: Yes Permitted: Yes Wet Space: No Addition: No Conversion: No