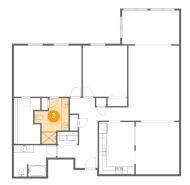

### Floor 1 - Bath

Dimensions: 9'2" x 12'3" Area: 76 sq. ft Counted as Living Area: Yes Heated: Yes Finished: Yes Enclosed: Yes Contiguous: Yes Permitted: Yes Wet Space: Yes Addition: No Conversion: No