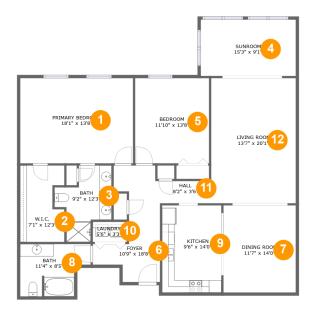

#### Floor 1

Total sqft: 1718

Living area: 1718

| #  | Room name       | Dimensions     | Area (sqft) | Counted as Living Area |
|----|-----------------|----------------|-------------|------------------------|
| 1  | Primary Bedroom | 18'1" x 13'8"  | 248 sq. ft  | Yes                    |
| 2  | W.i.c.          | 7'1" x 12'3"   | 80 sq. ft   | Yes                    |
| 3  | Bath            | 9'2" x 12'3"   | 76 sq. ft   | Yes                    |
| 4  | Sunroom         | 15'3" x 9'1"   | 138 sq. ft  | Yes                    |
| 5  | Bedroom         | 11'10" x 13'8" | 162 sq. ft  | Yes                    |
| 6  | Foyer           | 10'9" x 18'8"  | 124 sq. ft  | Yes                    |
| 7  | Dining Room     | 11'7" x 14'0"  | 162 sq. ft  | Yes                    |
| 8  | Bath            | 11'4" x 8'5"   | 80 sq. ft   | Yes                    |
| 9  | Kitchen         | 9'6" x 14'0"   | 135 sq. ft  | Yes                    |
| 10 | Laundry         | 5'6" x 3'3"    | 18 sq. ft   | Yes                    |
| 11 | Hall            | 8'2" x 3'6"    | 29 sq. ft   | Yes                    |