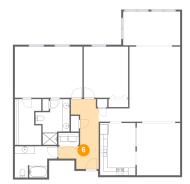

# Floor 1 - Bath

Dimensions: 11'4" x 8'5" Area: 80 sq. ft Counted as Living Area: Yes

Heated: Yes Finished: Yes Enclosed: Yes Contiguous: Yes Permitted: Yes Wet Space: Yes Addition: No Conversion: No

Scan captured on Thu, 03 Oct 2024 20:21:25 GMT