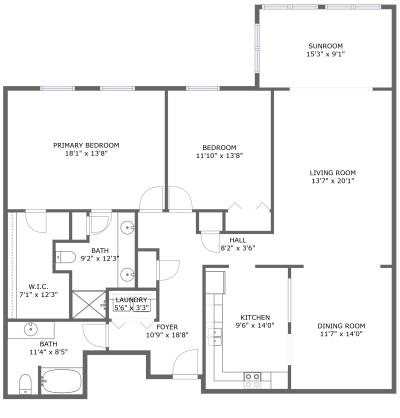

#### Floor 1

Total sqft: 1718

Living area: 1718

| #  | Room name       | Dimensions     | Area (sqft) | Counted as Living Area |
|----|-----------------|----------------|-------------|------------------------|
| 1  | Primary Bedroom | 18'1" x 13'8"  | 248 sq. ft  | Yes                    |
| 2  | W.i.c.          | 7'1" x 12'3"   | 80 sq. ft   | Yes                    |
| 3  | Bath            | 9'2" x 12'3"   | 76 sq. ft   | Yes                    |
| 4  | Sunroom         | 15'3" x 9'1"   | 138 sq. ft  | Yes                    |
| 5  | Bedroom         | 11'10" x 13'8" | 162 sq. ft  | Yes                    |
| 6  | Foyer           | 10'9" x 18'8"  | 124 sq. ft  | Yes                    |
| 7  | Dining Room     | 11'7" x 14'0"  | 162 sq. ft  | Yes                    |
| 8  | Bath            | 11'4" x 8'5"   | 80 sq. ft   | Yes                    |
| 9  | Kitchen         | 9'6" x 14'0"   | 135 sq. ft  | Yes                    |
| 10 | Laundry         | 5'6" x 3'3"    | 18 sq. ft   | Yes                    |
| 11 | Hall            | 8'2" x 3'6"    | 29 sq. ft   | Yes                    |