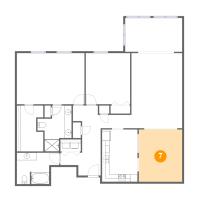

Scan captured on Thu, 03 Oct 2024 20:21:25 GMT

Information is calculated by CubiCasa technology; deemed highly reliable but not guaranteed.

| # | ŧ | Room name   | Dimensions    | Area (sqft) | Counted as Living Area |
|---|---|-------------|---------------|-------------|------------------------|
| 1 | 2 | Living Room | 13'7" x 20'1" | 273 sq. ft  | Yes                    |

Scan captured on Thu, 03 Oct 2024 20:21:25 GMT

Information is calculated by CubiCasa technology; deemed highly reliable but not guaranteed.

Dimensions: 13'7" x 20'1" Area: 273 sq. ft Counted as Living Area: Yes Heated: Yes Finished: Yes Enclosed: Yes Contiguous: Yes Permitted: Yes Wet Space: No Addition: No Conversion: No