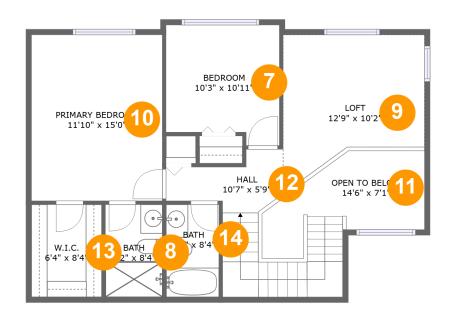

#### **Room dimensions**

Floor 2 Total sqft: 856 Living area: 761

| #  |                 | Dimensions     | sqft       | Counted as living area |
|----|-----------------|----------------|------------|------------------------|
| 7  | Bedroom         | 10'3" x 10'11" | 103 sq. ft | Yes                    |
| 8  | Bath            | 5'2" x 8'4"    | 43 sq. ft  | Yes                    |
| 9  | Loft            | 12'9" x 10'2"  | 143 sq. ft | Yes                    |
| 10 | Primary Bedroom | 11'10" x 15'0" | 178 sq. ft | Yes                    |
| 11 | Open To Below   | 14'6" x 7'1"   | 87 sq. ft  | No                     |
| 12 | Hall            | 10'7" x 5'9"   | 105 sq. ft | Yes                    |
| 13 | W.I.C.          | 6'4" x 8'4"    | 53 sq. ft  | Yes                    |
| 14 | Bath            | 4'9" x 8'4"    | 40 sq. ft  | Yes                    |

### 7 Floor 2 - Bedroom

**Dimensions**: 10'3" x 10'11"

Area: 103 sq. ft

Counted as living area: Yes

Heated: Yes Finished: Yes Enclosed: Yes Contiguous: Yes Permitted: Yes Wet space: No Addition: No Conversion: No

#### Floor 2 - Bath

Dimensions: 5'2" x 8'4"

Area: 43 sq. ft

Counted as living area: Yes

Heated: Yes Finished: Yes Enclosed: Yes Contiguous: Yes Permitted: Yes Wet space: Yes Addition: No Conversion: No

9 Floor 2 - Loft

Dimensions: 12'9" x 10'2"

Area: 143 sq. ft

Counted as living area: Yes

Heated: Yes Finished: Yes Enclosed: Yes Contiguous: Yes Permitted: Yes Wet space: No Addition: No Conversion: No

## Floor 2 - Primary Bedroom

Dimensions: 11'10" x 15'0"

Area: 178 sq. ft

Counted as living area: Yes

Heated: Yes Finished: Yes Enclosed: Yes Contiguous: Yes Permitted: Yes Wet space: No Addition: No Conversion: No

## Floor 2 - Open To Below

**Dimensions:** 14'6" x 7'1"

Area: 87 sq. ft

Counted as living area: No

Heated: No Finished: No Enclosed: No Contiguous: Yes Permitted: No Wet space: No Addition: No Conversion: No

## Ploor 2 - Hall

**Dimensions:** 10'7" x 5'9"

**Area:** 105 sq. ft

Counted as living area: Yes

Heated: Yes Finished: Yes Enclosed: Yes Contiguous: Yes Permitted: Yes Wet space: No Addition: No Conversion: No

## **10** Floor 2 - W.I.C.

Dimensions: 6'4" x 8'4"

Area: 53 sq. ft

Counted as living area: Yes

Heated: Yes Finished: Yes Enclosed: Yes Contiguous: Yes Permitted: Yes Wet space: No Addition: No Conversion: No

## 4 Floor 2 - Bath

Dimensions: 4'9" x 8'4"

Area: 40 sq. ft

Counted as living area: Yes

Heated: Yes Finished: Yes Enclosed: Yes Contiguous: Yes Permitted: Yes Wet space: Yes Addition: No Conversion: No