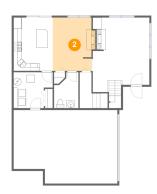

### 7 Floor 2 - Bedroom

**Dimensions**: 10'3" x 10'11"

Area: 103 sq. ft

Counted as living area: Yes

Heated: Yes Finished: Yes Enclosed: Yes Contiguous: Yes Permitted: Yes Wet space: No Addition: No Conversion: No