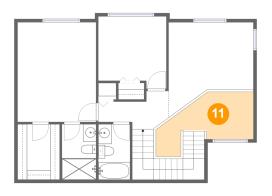

## Floor 2 - Open To Below

**Dimensions:** 14'6" x 7'1"

Area: 87 sq. ft

Counted as living area: No

Heated: No Finished: No Enclosed: No Contiguous: Yes Permitted: No Wet space: No Addition: No Conversion: No