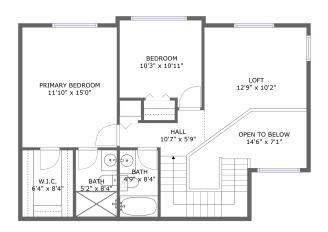

#### **Room dimensions**

Floor 2 Total sqft: 856 Living area: 761

| #  |                 | Dimensions     | sqft       | Counted as living area |
|----|-----------------|----------------|------------|------------------------|
| 7  | Bedroom         | 10'3" x 10'11" | 103 sq. ft | Yes                    |
| 8  | Bath            | 5'2" x 8'4"    | 43 sq. ft  | Yes                    |
| 9  | Loft            | 12'9" x 10'2"  | 143 sq. ft | Yes                    |
| 10 | Primary Bedroom | 11'10" x 15'0" | 178 sq. ft | Yes                    |
| 11 | Open To Below   | 14'6" x 7'1"   | 87 sq. ft  | No                     |
| 12 | Hall            | 10'7" x 5'9"   | 105 sq. ft | Yes                    |
| 13 | W.I.C.          | 6'4" x 8'4"    | 53 sq. ft  | Yes                    |
| 14 | Bath            | 4'9" x 8'4"    | 40 sq. ft  | Yes                    |