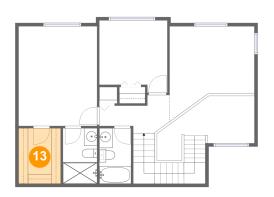

## **10** Floor 2 - W.I.C.

Dimensions: 6'4" x 8'4"

Area: 53 sq. ft

Counted as living area: Yes

Heated: Yes Finished: Yes Enclosed: Yes Contiguous: Yes Permitted: Yes Wet space: No Addition: No Conversion: No