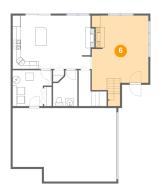

# 6 Floor 1 - Living Room

**Dimensions**: 14'9" x 19'6"

**Area:** 283 sq. ft

Counted as living area: Yes

Heated: Yes Finished: Yes Enclosed: Yes Contiguous: Yes Permitted: Yes Wet space: No Addition: No Conversion: No