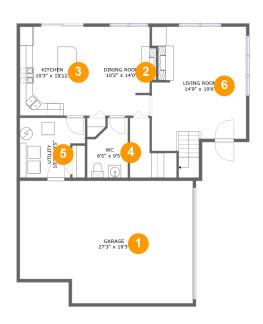

### **Room dimensions**

Floor 1 Total sqft: 1378 Living area: 751

| # |             | Dimensions     | sqft       | Counted as living area |
|---|-------------|----------------|------------|------------------------|
| 1 | Garage      | 27'3" x 19'3"  | 494 sq. ft | No                     |
| 2 | Dining Room | 10'2" x 14'0"  | 147 sq. ft | Yes                    |
| 3 | Kitchen     | 10'3" x 13'11" | 144 sq. ft | Yes                    |
| 4 | wc          | 6'5" x 9'5"    | 51 sq. ft  | Yes                    |
| 5 | Utility     | 10'3" x 9'5"   | 84 sq. ft  | No                     |
| 6 | Living Room | 14'9" x 19'6"  | 283 sq. ft | Yes                    |

# Floor 1 - Garage

**Dimensions**: 27'3" x 19'3"

**Area:** 494 sq. ft

Counted as living area: No

Heated: No Finished: No Enclosed: Yes Contiguous: Yes Permitted: Yes Wet space: No Addition: No Conversion: No

# Floor 1 - Dining Room

Dimensions: 10'2" x 14'0"

Area: 147 sq. ft

Counted as living area: Yes

Heated: Yes Finished: Yes Enclosed: Yes Contiguous: Yes Permitted: Yes Wet space: No Addition: No Conversion: No

## Floor 1 - Kitchen

**Dimensions:** 10'3" x 13'11"

**Area:** 144 sq. ft

Counted as living area: Yes

Heated: Yes Finished: Yes Enclosed: Yes Contiguous: Yes Permitted: Yes Wet space: No Addition: No Conversion: No

### 4 Floor 1 - WC

Dimensions: 6'5" x 9'5"

Area: 51 sq. ft

Counted as living area: Yes

Heated: Yes Finished: Yes Enclosed: Yes Contiguous: Yes Permitted: Yes Wet space: Yes Addition: No Conversion: No

## 5 Floor 1 - Utility

Dimensions: 10'3" x 9'5"

Area: 84 sq. ft

Counted as living area: No

Heated: Yes Finished: No Enclosed: Yes Contiguous: Yes Permitted: Yes Wet space: No Addition: No Conversion: No

# 6 Floor 1 - Living Room

**Dimensions**: 14'9" x 19'6"

**Area:** 283 sq. ft

Counted as living area: Yes

Heated: Yes Finished: Yes Enclosed: Yes Contiguous: Yes Permitted: Yes Wet space: No Addition: No Conversion: No