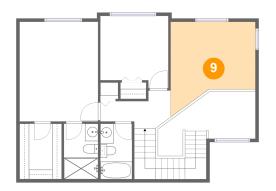

#### Floor 2 - Bath

Dimensions: 5'2" x 8'4"

Area: 43 sq. ft

Counted as living area: Yes

Heated: Yes Finished: Yes Enclosed: Yes Contiguous: Yes Permitted: Yes Wet space: Yes Addition: No Conversion: No

9 Floor 2 - Loft

Dimensions: 12'9" x 10'2"

Area: 143 sq. ft

Counted as living area: Yes

Heated: Yes Finished: Yes Enclosed: Yes Contiguous: Yes Permitted: Yes Wet space: No Addition: No Conversion: No