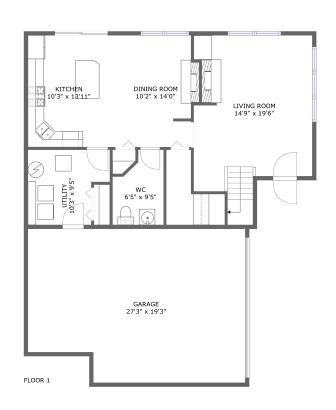

### **Room dimensions**

Floor 1 Total sqft: 1378 Living area: 751

| # |             | Dimensions     | sqft       | Counted as living area |
|---|-------------|----------------|------------|------------------------|
| 1 | Garage      | 27'3" x 19'3"  | 494 sq. ft | No                     |
| 2 | Dining Room | 10'2" x 14'0"  | 147 sq. ft | Yes                    |
| 3 | Kitchen     | 10'3" x 13'11" | 144 sq. ft | Yes                    |
| 4 | wc          | 6'5" x 9'5"    | 51 sq. ft  | Yes                    |
| 5 | Utility     | 10'3" x 9'5"   | 84 sq. ft  | No                     |
| 6 | Living Room | 14'9" x 19'6"  | 283 sq. ft | Yes                    |