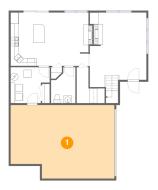

# 6 Floor 1 - Living Room

**Dimensions**: 14'9" x 19'6"

**Area:** 283 sq. ft

Counted as living area: Yes

Heated: Yes Finished: Yes Enclosed: Yes Contiguous: Yes Permitted: Yes Wet space: No Addition: No Conversion: No