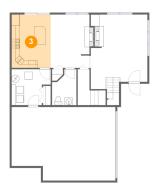

#### Floor 2 - Bath

Dimensions: 5'2" x 8'4"

Area: 43 sq. ft

Counted as living area: Yes

Heated: Yes Finished: Yes Enclosed: Yes Contiguous: Yes Permitted: Yes Wet space: Yes Addition: No Conversion: No

9 Floor 2 - Loft