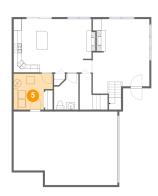

## 5 Floor 1 - Utility

Dimensions: 10'3" x 9'5"

Area: 84 sq. ft

Counted as living area: No

Heated: Yes Finished: No Enclosed: Yes Contiguous: Yes Permitted: Yes Wet space: No Addition: No Conversion: No