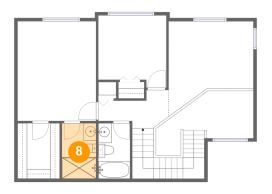

#### Floor 2 - Bath

Dimensions: 5'2" x 8'4"

Area: 43 sq. ft

Counted as living area: Yes

Heated: Yes Finished: Yes Enclosed: Yes Contiguous: Yes Permitted: Yes Wet space: Yes Addition: No Conversion: No

9 Floor 2 - Loft