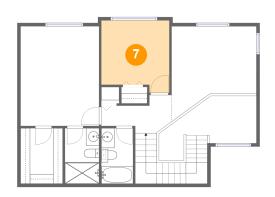

### 7 Floor 2 - Bedroom

**Dimensions**: 10'3" x 10'11"

Area: 103 sq. ft

Counted as living area: Yes

Heated: Yes Finished: Yes Enclosed: Yes Contiguous: Yes Permitted: Yes Wet space: No Addition: No Conversion: No