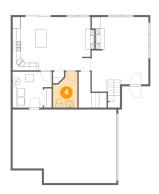

### 4 Floor 1 - WC

Dimensions: 6'5" x 9'5"

Area: 51 sq. ft

Counted as living area: Yes

Heated: Yes Finished: Yes Enclosed: Yes Contiguous: Yes Permitted: Yes Wet space: Yes Addition: No Conversion: No