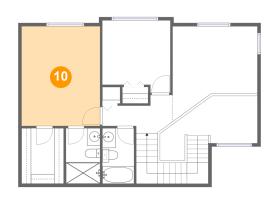

## **10** Floor 2 - W.I.C.

Dimensions: 6'4" x 8'4"

Area: 53 sq. ft

Counted as living area: Yes

Heated: Yes Finished: Yes Enclosed: Yes Contiguous: Yes Permitted: Yes Wet space: No Addition: No Conversion: No