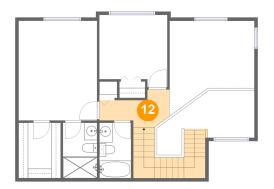

## Ploor 2 - Hall

**Dimensions:** 10'7" x 5'9"

**Area:** 105 sq. ft

Counted as living area: Yes

Heated: Yes Finished: Yes Enclosed: Yes Contiguous: Yes Permitted: Yes Wet space: No Addition: No Conversion: No