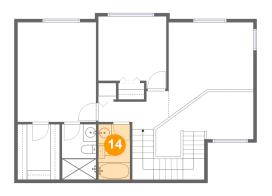

## 4 Floor 2 - Bath

Dimensions: 4'9" x 8'4"

Area: 40 sq. ft

Counted as living area: Yes

Heated: Yes Finished: Yes Enclosed: Yes Contiguous: Yes Permitted: Yes Wet space: Yes Addition: No Conversion: No