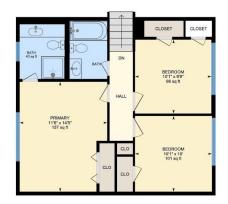

**UPPER FLOOR** 

Bath: 5'11" x 7'2" (5.9' x 7.2') | 43 sq ft Bath: 4'11" x 7'8" (4.9' x 7.7') | 38 sq ft

Bedroom: 10'1" x 10' (10.1' x 10') | 101 sq ft Bedroom: 10'1" x 9'9" (10' x 9.7') | 98 sq ft Primary: 11'6" x 14'5" (11.5' x 14.4') | 157 sq ft