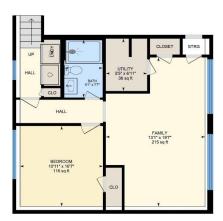

**LOWER FLOOR** 

Bath: 5'1" x 7'7" (5' x 7.6') | 38 sq ft

Bedroom: 10'11" x 10'7" (10.9' x 10.6') | 116 sq ft Family: 13'1" x 19'7" (13.1' x 19.6') | 215 sq ft

Utility: 5'5" x 6'11" (5.4' x 6.9') | 36 sq ft