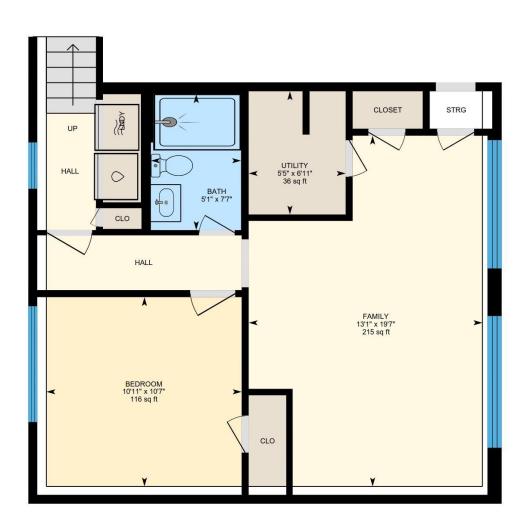

**LOWER FLOOR** 

Bath: 5'1" x 7'7" (5' x 7.6') | 38 sq ft

Bedroom: 10'11" x 10'7" (10.9' x 10.6') | 116 sq ft Family: 13'1" x 19'7" (13.1' x 19.6') | 215 sq ft

Utility: 5'5" x 6'11" (5.4' x 6.9') | 36 sq ft