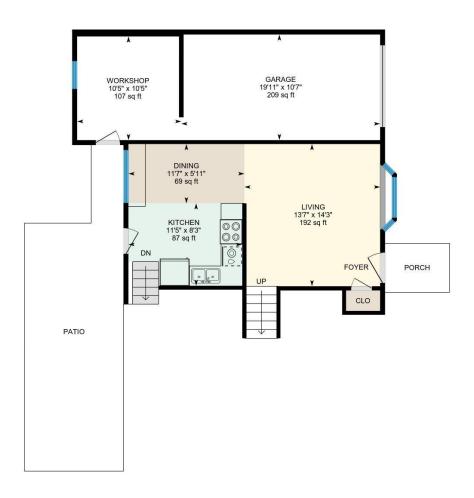

## MAIN FLOOR

Dining: 11'7" x 5'11" (11.6' x 5.9') | 69 sq ft Garage: 19'11" x 10'7" (19.9' x 10.6') | 209 sq ft

Kitchen: 11'5" x 8'3" (11.4' x 8.3') | 87 sq ft Living: 13'7" x 14'3" (13.6' x 14.3') | 192 sq ft Workshop: 10'5" x 10'5" (10.4' x 10.4') | 107 sq ft