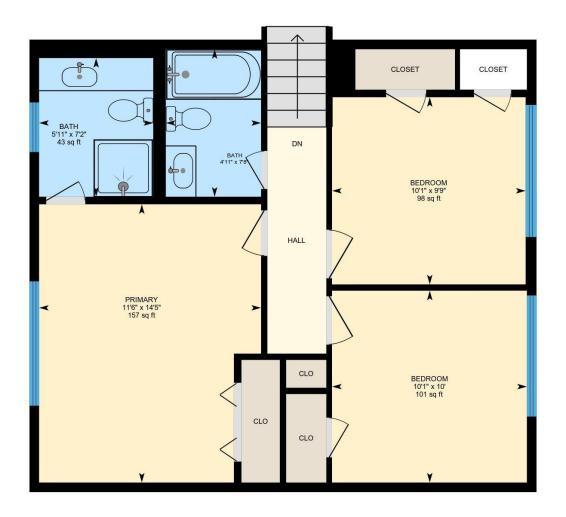

**UPPER FLOOR** 

Bath: 5'11" x 7'2" (5.9' x 7.2') | 43 sq ft Bath: 4'11" x 7'8" (4.9' x 7.7') | 38 sq ft

Bedroom: 10'1" x 10' (10.1' x 10') | 101 sq ft Bedroom: 10'1" x 9'9" (10' x 9.7') | 98 sq ft Primary: 11'6" x 14'5" (11.5' x 14.4') | 157 sq ft