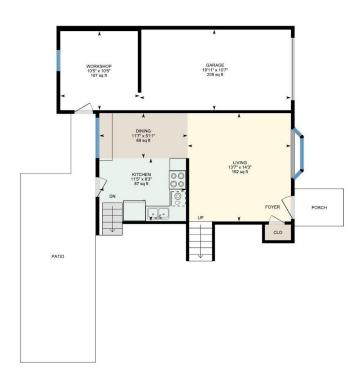

## MAIN FLOOR

Dining: 11'7" x 5'11" (11.6' x 5.9') | 69 sq ft Garage: 19'11" x 10'7" (19.9' x 10.6') | 209 sq ft

Kitchen: 11'5" x 8'3" (11.4' x 8.3') | 87 sq ft Living: 13'7" x 14'3" (13.6' x 14.3') | 192 sq ft Workshop: 10'5" x 10'5" (10.4' x 10.4') | 107 sq ft