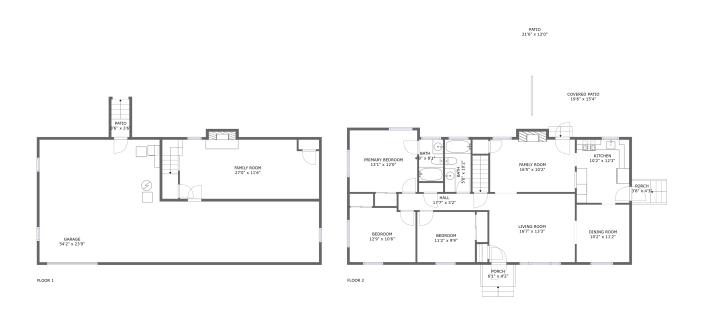

#### **Room dimensions**

Floor 1 Total sqft: 1402 Living area: 0

| # |             | Dimensions    | sqft       | Counted as living area |
|---|-------------|---------------|------------|------------------------|
| 1 | Living Room | 27'0" x 11'6" | 346 sq. ft | No                     |
| 2 | Outdoor     | 3'6" x 3'6"   | 26 sq. ft  | No                     |
| 3 | Garage      | 54'2" x 23'9" | 917 sq. ft | No                     |