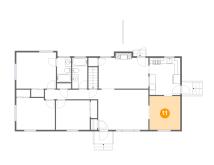

#### **Room dimensions**

Floor 2 Total sqft: 1948 Living area: 1391

| #  |             | Dimensions    | sqft       | Counted as living area |
|----|-------------|---------------|------------|------------------------|
| 4  | Outdoor     | 6'1" x 4'2"   | 25 sq. ft  | No                     |
| 5  | Kitchen     | 10'2" x 12'3" | 126 sq. ft | Yes                    |
| 6  | Outdoor     | 3'8" x 4'3"   | 16 sq. ft  | No                     |
| 7  | Outdoor     | 21'6" x 12'0" | 212 sq. ft | No                     |
| 8  | Outdoor     | 19'6" x 15'4" | 294 sq. ft | No                     |
| 9  | Bath        | 5'0" x 10'2"  | 51 sq. ft  | Yes                    |
| 10 | Bedroom     | 13'1" x 12'0" | 157 sq. ft | Yes                    |
| 11 | Dining Room | 10'2" x 11'2" | 114 sq. ft | Yes                    |
| 12 | Bedroom     | 11'2" x 9'9"  | 109 sq. ft | Yes                    |
| 13 | Bath        | 4'8" x 8'1"   | 38 sq. ft  | Yes                    |
| 14 | Hall        | 17'7" x 3'2"  | 56 sq. ft  | Yes                    |

Dimensions: 5'0" x 10'2" Area: 51 sq. ft

Counted as living area: Yes

Heated: Yes Finished: Yes Enclosed: Yes Contiguous: Yes Permitted: Yes Wet space: Yes Addition: No Conversion: No