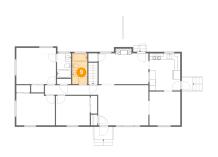

#### Floor 2 - Hall

Dimensions: 17'7" x 3'2"

Area: 56 sq. ft

Counted as living area: Yes

Finished: Yes Enclosed: Yes Contiguous: Yes Permitted: Yes Wet space: No Addition: No Conversion: No

Heated: Yes