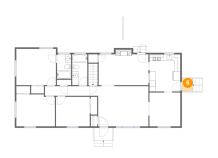

### 4 Floor 2 - Outdoor

Dimensions: 6'1" x 4'2"

Area: 25 sq. ft

Counted as living area: No

Heated: No Finished: Yes Enclosed: No Contiguous: Yes Permitted: Yes Wet space: No Addition: No Conversion: No