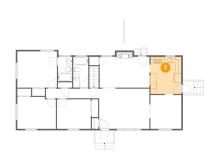

### Floor 2 - Bedroom

Dimensions: 12'9" x 10'6"

Area: 131 sq. ft

Counted as living area: Yes

Finished: Yes Enclosed: Yes Contiguous: Yes Permitted: Yes Wet space: No Addition: No Conversion: No