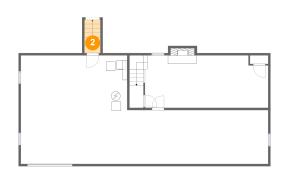

### 2 Floor 1 - Outdoor

Dimensions: 3'6" x 3'6"

Area: 26 sq. ft

Counted as living area: No

Heated: No Finished: Yes Enclosed: No Contiguous: Yes Permitted: Yes Wet space: No Addition: No Conversion: No

Floor 1 - Garage