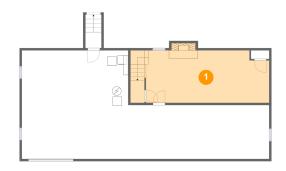

## Floor 1 - Living Room

**Dimensions:** 27'0" x 11'6"

**Area:** 346 sq. ft

Counted as living area: No

Heated: Yes Finished: Yes Enclosed: Yes Contiguous: No Permitted: Yes Wet space: No Addition: No Conversion: No