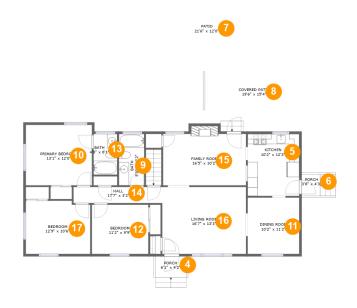

#### **Room dimensions**

Floor 2 Total sqft: 1948 Living area: 1391

| #  |             | Dimensions    | sqft       | Counted as living area |
|----|-------------|---------------|------------|------------------------|
| 4  | Outdoor     | 6'1" x 4'2"   | 25 sq. ft  | No                     |
| 5  | Kitchen     | 10'2" x 12'3" | 126 sq. ft | Yes                    |
| 6  | Outdoor     | 3'8" x 4'3"   | 16 sq. ft  | No                     |
| 7  | Outdoor     | 21'6" x 12'0" | 212 sq. ft | No                     |
| 8  | Outdoor     | 19'6" x 15'4" | 294 sq. ft | No                     |
| 9  | Bath        | 5'0" x 10'2"  | 51 sq. ft  | Yes                    |
| 10 | Bedroom     | 13'1" x 12'0" | 157 sq. ft | Yes                    |
| 11 | Dining Room | 10'2" x 11'2" | 114 sq. ft | Yes                    |
| 12 | Bedroom     | 11'2" x 9'9"  | 109 sq. ft | Yes                    |
| 13 | Bath        | 4'8" x 8'1"   | 38 sq. ft  | Yes                    |
| 14 | Hall        | 17'7" x 3'2"  | 56 sq. ft  | Yes                    |

| #  |             | Dimensions    | sqft       | Counted as living area |
|----|-------------|---------------|------------|------------------------|
| 15 | Living Room | 16'5" x 10'2" | 175 sq. ft | Yes                    |
| 16 | Living Room | 16'7" x 13'3" | 220 sq. ft | Yes                    |
| 17 | Bedroom     | 12'9" x 10'6" | 131 sq. ft | Yes                    |