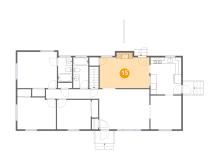

### Floor 2 - Dining Room

Dimensions: 10'2" x 11'2"

Area: 114 sq. ft

Counted as living area: Yes

Heated: Yes Finished: Yes Enclosed: Yes Contiguous: Yes Permitted: Yes Wet space: No Addition: No Conversion: No