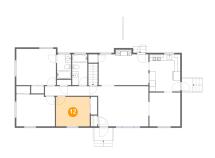

#### **Room dimensions**

Floor 2 Total sqft: 1948 Living area: 1391

| #  |             | Dimensions    | sqft       | Counted as living area |
|----|-------------|---------------|------------|------------------------|
| 4  | Outdoor     | 6'1" x 4'2"   | 25 sq. ft  | No                     |
| 5  | Kitchen     | 10'2" x 12'3" | 126 sq. ft | Yes                    |
| 6  | Outdoor     | 3'8" x 4'3"   | 16 sq. ft  | No                     |
| 7  | Outdoor     | 21'6" x 12'0" | 212 sq. ft | No                     |
| 8  | Outdoor     | 19'6" x 15'4" | 294 sq. ft | No                     |
| 9  | Bath        | 5'0" x 10'2"  | 51 sq. ft  | Yes                    |
| 10 | Bedroom     | 13'1" x 12'0" | 157 sq. ft | Yes                    |
| 11 | Dining Room | 10'2" x 11'2" | 114 sq. ft | Yes                    |
| 12 | Bedroom     | 11'2" x 9'9"  | 109 sq. ft | Yes                    |
| 13 | Bath        | 4'8" x 8'1"   | 38 sq. ft  | Yes                    |
| 14 | Hall        | 17'7" x 3'2"  | 56 sq. ft  | Yes                    |

### Floor 2 - Dining Room

Dimensions: 10'2" x 11'2"

Area: 114 sq. ft

Counted as living area: Yes

Heated: Yes Finished: Yes Enclosed: Yes Contiguous: Yes Permitted: Yes Wet space: No Addition: No Conversion: No