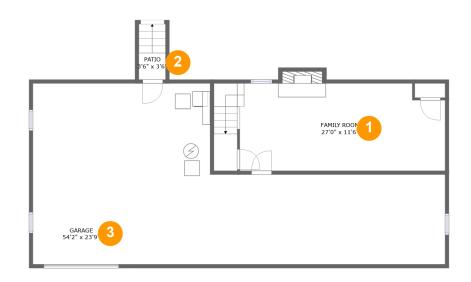

#### **Room dimensions**

Floor 1 Total sqft: 1402 Living area: 0

| # |             | Dimensions    | sqft       | Counted as living area |
|---|-------------|---------------|------------|------------------------|
| 1 | Living Room | 27'0" x 11'6" | 346 sq. ft | No                     |
| 2 | Outdoor     | 3'6" x 3'6"   | 26 sq. ft  | No                     |
| 3 | Garage      | 54'2" x 23'9" | 917 sq. ft | No                     |

## Floor 1 - Living Room

**Dimensions:** 27'0" x 11'6"

**Area:** 346 sq. ft

Counted as living area: No

Heated: Yes Finished: Yes Enclosed: Yes Contiguous: No Permitted: Yes Wet space: No Addition: No Conversion: No

### 2 Floor 1 - Outdoor

Dimensions: 3'6" x 3'6"

Area: 26 sq. ft

Counted as living area: No

Heated: No Finished: Yes Enclosed: No Contiguous: Yes Permitted: Yes Wet space: No Addition: No Conversion: No

Floor 1 - Garage

Dimensions: 54'2" x 23'9"

Area: 917 sq. ft

Counted as living area: No

Heated: No Finished: No Enclosed: Yes Contiguous: Yes Permitted: Yes Wet space: No Addition: No Conversion: No