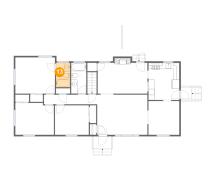

#### **Room dimensions**

Floor 2 Total sqft: 1948 Living area: 1391

| #  |             | Dimensions    | sqft       | Counted as living area |
|----|-------------|---------------|------------|------------------------|
| 4  | Outdoor     | 6'1" x 4'2"   | 25 sq. ft  | No                     |
| 5  | Kitchen     | 10'2" x 12'3" | 126 sq. ft | Yes                    |
| 6  | Outdoor     | 3'8" x 4'3"   | 16 sq. ft  | No                     |
| 7  | Outdoor     | 21'6" x 12'0" | 212 sq. ft | No                     |
| 8  | Outdoor     | 19'6" x 15'4" | 294 sq. ft | No                     |
| 9  | Bath        | 5'0" x 10'2"  | 51 sq. ft  | Yes                    |
| 10 | Bedroom     | 13'1" x 12'0" | 157 sq. ft | Yes                    |
| 11 | Dining Room | 10'2" x 11'2" | 114 sq. ft | Yes                    |
| 12 | Bedroom     | 11'2" x 9'9"  | 109 sq. ft | Yes                    |
| 13 | Bath        | 4'8" x 8'1"   | 38 sq. ft  | Yes                    |
| 14 | Hall        | 17'7" x 3'2"  | 56 sq. ft  | Yes                    |

### Floor 2 - Bedroom

Dimensions: 13'1" x 12'0"

**Area:** 157 sq. ft

Counted as living area: Yes

Heated: Yes Finished: Yes Enclosed: Yes Contiguous: Yes Permitted: Yes Wet space: No Addition: No Conversion: No