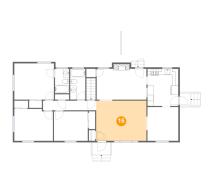

### Floor 2 - Bedroom

Dimensions: 13'1" x 12'0"

**Area:** 157 sq. ft

Counted as living area: Yes

Heated: Yes Finished: Yes Enclosed: Yes Contiguous: Yes Permitted: Yes Wet space: No Addition: No Conversion: No