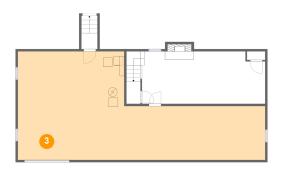

Dimensions: 54'2" x 23'9"

Area: 917 sq. ft

Counted as living area: No

Heated: No Finished: No Enclosed: Yes Contiguous: Yes Permitted: Yes Wet space: No Addition: No Conversion: No