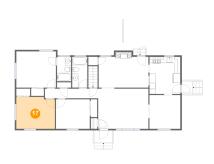

## Floor 1 - Living Room

**Dimensions:** 27'0" x 11'6"

**Area:** 346 sq. ft

Counted as living area: No

Heated: Yes Finished: Yes Enclosed: Yes Contiguous: No Permitted: Yes Wet space: No Addition: No Conversion: No