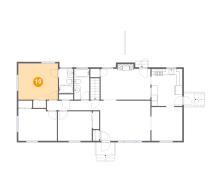

#### **Room dimensions**

Floor 2 Total sqft: 1948 Living area: 1391

| #  |             | Dimensions    | sqft       | Counted as living area |
|----|-------------|---------------|------------|------------------------|
| 4  | Outdoor     | 6'1" x 4'2"   | 25 sq. ft  | No                     |
| 5  | Kitchen     | 10'2" x 12'3" | 126 sq. ft | Yes                    |
| 6  | Outdoor     | 3'8" x 4'3"   | 16 sq. ft  | No                     |
| 7  | Outdoor     | 21'6" x 12'0" | 212 sq. ft | No                     |
| 8  | Outdoor     | 19'6" x 15'4" | 294 sq. ft | No                     |
| 9  | Bath        | 5'0" x 10'2"  | 51 sq. ft  | Yes                    |
| 10 | Bedroom     | 13'1" x 12'0" | 157 sq. ft | Yes                    |
| 11 | Dining Room | 10'2" x 11'2" | 114 sq. ft | Yes                    |
| 12 | Bedroom     | 11'2" x 9'9"  | 109 sq. ft | Yes                    |
| 13 | Bath        | 4'8" x 8'1"   | 38 sq. ft  | Yes                    |
| 14 | Hall        | 17'7" x 3'2"  | 56 sq. ft  | Yes                    |

### 5 Floor 2 - Kitchen

Dimensions: 10'2" x 12'3"

Area: 126 sq. ft

Counted as living area: Yes

Finished: Yes
Enclosed: Yes
Contiguous: Yes
Permitted: Yes
Wet space: No
Addition: No
Conversion: No

Heated: Yes