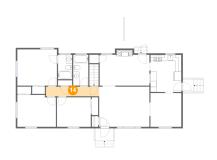

### 5 Floor 2 - Kitchen

Dimensions: 10'2" x 12'3"

Area: 126 sq. ft

Counted as living area: Yes

Finished: Yes
Enclosed: Yes
Contiguous: Yes
Permitted: Yes
Wet space: No
Addition: No
Conversion: No

Heated: Yes