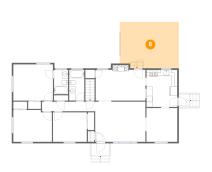

### 5 Floor 2 - Kitchen

Dimensions: 10'2" x 12'3"

Area: 126 sq. ft

Counted as living area: Yes

Finished: Yes
Enclosed: Yes
Contiguous: Yes
Permitted: Yes
Wet space: No
Addition: No
Conversion: No

Heated: Yes