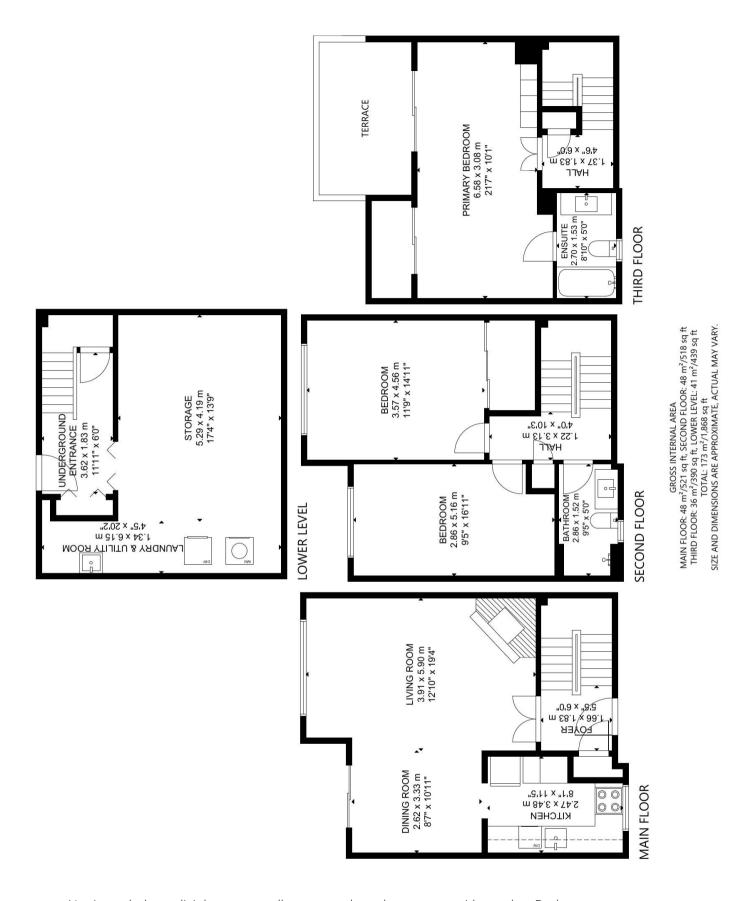

## 250 ERSKINE AVE TH3

## 250 ERSKINE AVE TH3

Details: Nestled on the quiet, dead end portion of Erskine Ave in the Mount Pleasant neighbourhood, this spacious 3 storey, 3 bedroom townhome with 2 car parking and beautiful terraced yard checks all the boxes.

With greenery outside every window you will forget that you are just steps from the subway, future LRT and all the shops, restaurants and amenities this uptown community has to offer! One of 9 executive townhomes, rarely offered for sale. Don't miss this chance to be a part of this amazing community.