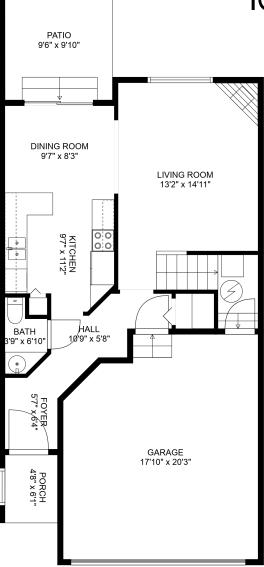

## 100-46360 Valleyview Rd

Taylor Apsouris Personal Real Estate Corporation 604-316-5008 taylor@apsourisgroup.com

### **Estimated Areas:**

Main Floor: 603 sq. ft Above Main: 820 sq. ft Total: 1423 Sq. Ft