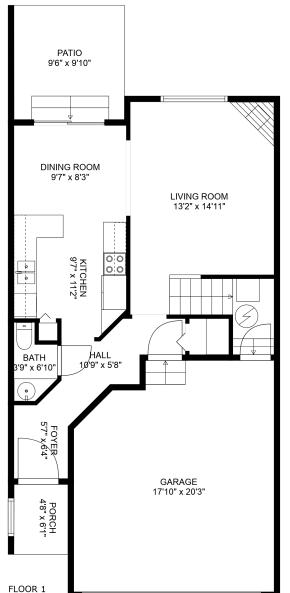

# 100-46360 Valleyview Rd

Taylor Apsouris Personal Real Estate Corporation 604-316-5008

taylor@apsourisgroup.com

#### **Estimated Areas:**

Main Floor: 603 sq. ft Above Main: 820 sq. ft Total: 1423 Sq. Ft