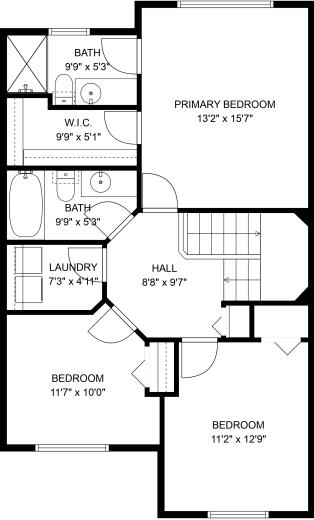

## 100-46360 Valleyview Rd

Taylor Apsouris Personal Real Estate Corporation 604-316-5008

taylor@apsourisgroup.com

#### **Estimated Areas:**

Main Floor: 603 sq. ft Above Main: 820 sq. ft Total: 1423 Sq. Ft