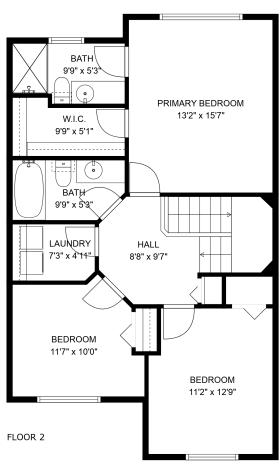

# 100-46360 Valleyview Rd

Taylor Apsouris Personal Real Estate Corporation 604-316-5008

taylor@apsourisgroup.com

#### **Estimated Areas:**

Main Floor: 603 sq. ft Above Main: 820 sq. ft Total: 1423 Sq. Ft