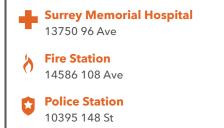

## SAFETY

With safety facilities in the area, help is always close by. Facilities near this home include a police station, a fire station, and a hospital within 2.85km.

Disclaimer: These materials have been prepared for the HoodQ Homebuyer Hub and are not intended to solicit buyers or sellers currently under contract with a brokerage. By accessing this information you have agreed to our terms of service, which are hereby incorporated by reference. This information may contain errors and omissions. You are not permitted to rely on the contents of this information and must take steps to independently verify its contents with the appropriate authorities (school boards, governments etc.). As a recipient of this information, you agree not to hold us, our licensors or the owners of the information liable for any damages, howsoever caused.