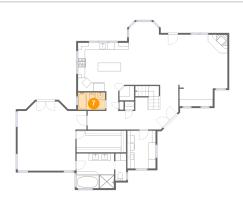

## 7 Floor 1 - Bath

Dimensions: 7'9" x 4'11"

Area: 38 sq. ft

Counted as living area: Yes

Heated: Yes Finished: Yes Enclosed: Yes Contiguous: Yes Permitted: Yes Wet space: Yes Addition: No Conversion: No