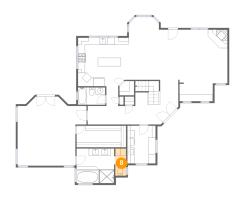

### Floor 1 - WC

Dimensions: 3'1" x 5'9"

Area: 24 sq. ft

Counted as living area: Yes