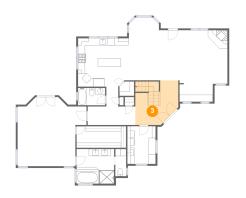

## Floor 1 - Dining Area

Dimensions: 14'3" x 17'11"

Area: 231 sq. ft

Counted as living area: Yes

Ploor 2 - Hall

Dimensions: 17'1" x 12'1"

Area: 203 sq. ft

Counted as living area: Yes