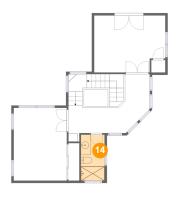

## Floor 2 - Bath

Dimensions: 5'0" x 9'8"

Area: 48 sq. ft

Counted as living area: Yes