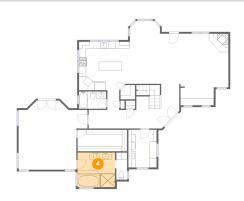

## • Floor 1 - Laundry

Dimensions: 8'1" x 10'9"

Area: 87 sq. ft

Counted as living area: Yes

Heated: Yes Finished: Yes Enclosed: Yes Contiguous: Yes Permitted: Yes Wet space: No Addition: No Conversion: No