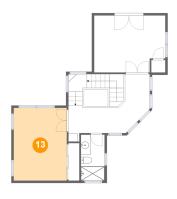

## 13 Floor 2 - Bedroom

Dimensions: 11'2" x 15'3"

Area: 170 sq. ft

Counted as living area: Yes

Heated: Yes Finished: Yes Enclosed: Yes Contiguous: Yes Permitted: Yes Wet space: No Addition: No Conversion: No