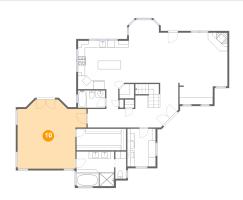

## Floor 1 - Primary Bedroom

**Dimensions**: 19'7" x 19'8"

Area: 321 sq. ft

Counted as living area: Yes

Heated: Yes Finished: Yes Enclosed: Yes Contiguous: Yes Permitted: Yes Wet space: No Addition: No Conversion: No