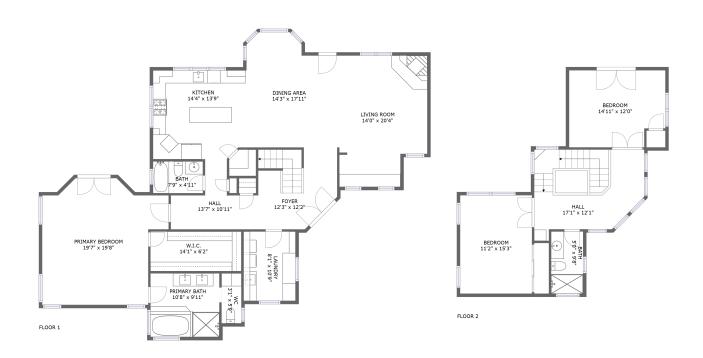

### **Property summary**

Floors

2,453 Gross living area sqft 2,453 Total sqft

#### **Room dimensions**

Floor 1 Total sqft: 1755 Living area: 1755

| #  |                 | Dimensions     | sqft       | Counted as living area |
|----|-----------------|----------------|------------|------------------------|
| 1  | Laundry         | 8'1" x 10'9"   | 87 sq. ft  | Yes                    |
| 2  | W.I.C.          | 14'1" x 6'2"   | 87 sq. ft  | Yes                    |
| 3  | Foyer           | 12'3" x 12'2"  | 138 sq. ft | Yes                    |
| 4  | Primary Bath    | 10'8" x 9'11"  | 106 sq. ft | Yes                    |
| 5  | Hall            | 13'7" x 10'11" | 91 sq. ft  | Yes                    |
| 6  | Living Room     | 14'0" x 20'4"  | 261 sq. ft | Yes                    |
| 7  | Bath            | 7'9" x 4'11"   | 38 sq. ft  | Yes                    |
| 8  | wc              | 3'1" x 5'9"    | 24 sq. ft  | Yes                    |
| 9  | Kitchen         | 14'4" x 13'9"  | 194 sq. ft | Yes                    |
| 10 | Primary Bedroom | 19'7" x 19'8"  | 321 sq. ft | Yes                    |
| 11 | Dining Area     | 14'3" x 17'11" | 231 sq. ft | Yes                    |

#### **Room dimensions**

Floor 2 Total sqft: 698 Living area: 698

| #  |         | Dimensions     | sqft       | Counted as living area |
|----|---------|----------------|------------|------------------------|
| 12 | Hall    | 17'1" x 12'1"  | 203 sq. ft | Yes                    |
| 13 | Bedroom | 11'2" x 15'3"  | 170 sq. ft | Yes                    |
| 14 | Bath    | 5'0" x 9'8"    | 48 sq. ft  | Yes                    |
| 15 | Bedroom | 14'11" x 12'0" | 169 sq. ft | Yes                    |