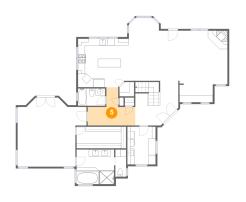

## 2 Floor 1 - W.I.C.

Dimensions: 14'1" x 6'2"

Area: 87 sq. ft

Counted as living area: Yes