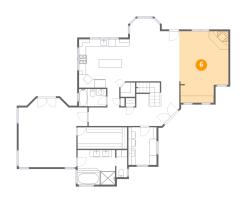

# 6 Floor 1 - Living Room

Dimensions: 14'0" x 20'4"

**Area:** 261 sq. ft

Counted as living area: Yes

Heated: Yes Finished: Yes Enclosed: Yes Contiguous: Yes Permitted: Yes Wet space: No Addition: No Conversion: No