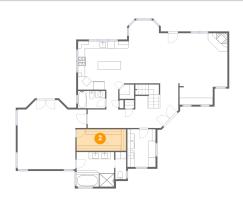

## 9 Floor 1 - Kitchen

**Dimensions**: 14'4" x 13'9"

**Area:** 194 sq. ft

Counted as living area: Yes

Heated: Yes Finished: Yes Enclosed: Yes Contiguous: Yes Permitted: Yes Wet space: No Addition: No Conversion: No