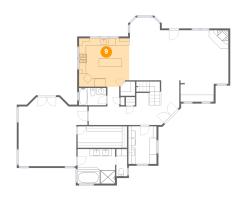

## 9 Floor 1 - Kitchen

**Dimensions**: 14'4" x 13'9"

**Area:** 194 sq. ft

Counted as living area: Yes

Heated: Yes Finished: Yes Enclosed: Yes Contiguous: Yes Permitted: Yes Wet space: No Addition: No Conversion: No