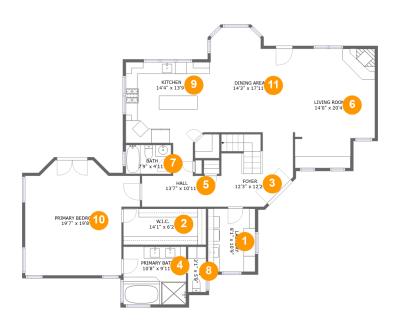

#### **Room dimensions**

Floor 1 Total sqft: 1755 Living area: 1755

| #  |                 | Dimensions     | sqft       | Counted as living area |
|----|-----------------|----------------|------------|------------------------|
| 1  | Laundry         | 8'1" x 10'9"   | 87 sq. ft  | Yes                    |
| 2  | W.I.C.          | 14'1" x 6'2"   | 87 sq. ft  | Yes                    |
| 3  | Foyer           | 12'3" x 12'2"  | 138 sq. ft | Yes                    |
| 4  | Primary Bath    | 10'8" x 9'11"  | 106 sq. ft | Yes                    |
| 5  | Hall            | 13'7" x 10'11" | 91 sq. ft  | Yes                    |
| 6  | Living Room     | 14'0" x 20'4"  | 261 sq. ft | Yes                    |
| 7  | Bath            | 7'9" x 4'11"   | 38 sq. ft  | Yes                    |
| 8  | wc              | 3'1" x 5'9"    | 24 sq. ft  | Yes                    |
| 9  | Kitchen         | 14'4" x 13'9"  | 194 sq. ft | Yes                    |
| 10 | Primary Bedroom | 19'7" x 19'8"  | 321 sq. ft | Yes                    |
| 11 | Dining Area     | 14'3" x 17'11" | 231 sq. ft | Yes                    |

## • Floor 1 - Laundry

Dimensions: 8'1" x 10'9"

Area: 87 sq. ft

Counted as living area: Yes

Heated: Yes Finished: Yes Enclosed: Yes Contiguous: Yes Permitted: Yes Wet space: No Addition: No Conversion: No

## 2 Floor 1 - W.I.C.

Dimensions: 14'1" x 6'2"

Area: 87 sq. ft

Counted as living area: Yes

# Floor 1 - Foyer

Dimensions: 12'3" x 12'2"

**Area:** 138 sq. ft

Counted as living area: Yes

Heated: Yes Finished: Yes Enclosed: Yes Contiguous: Yes Permitted: Yes Wet space: No Addition: No Conversion: No

## Floor 1 - Primary Bath

**Dimensions**: 10'8" x 9'11"

Area: 106 sq. ft

Counted as living area: Yes

Heated: Yes Finished: Yes Enclosed: Yes Contiguous: Yes Permitted: Yes Wet space: Yes Addition: No Conversion: No

#### 5 Floor 1 - Hall

Dimensions: 13'7" x 10'11"

Area: 91 sq. ft

Counted as living area: Yes

## 7 Floor 1 - Bath

Dimensions: 7'9" x 4'11"

Area: 38 sq. ft

Counted as living area: Yes

Heated: Yes Finished: Yes Enclosed: Yes Contiguous: Yes Permitted: Yes Wet space: Yes Addition: No Conversion: No

### Floor 1 - WC

Dimensions: 3'1" x 5'9"

Area: 24 sq. ft

Counted as living area: Yes

## 9 Floor 1 - Kitchen

**Dimensions**: 14'4" x 13'9"

**Area:** 194 sq. ft

Counted as living area: Yes

Heated: Yes Finished: Yes Enclosed: Yes Contiguous: Yes Permitted: Yes Wet space: No Addition: No Conversion: No

## Floor 1 - Dining Area

Dimensions: 14'3" x 17'11"

Area: 231 sq. ft

Counted as living area: Yes

Ploor 2 - Hall

Dimensions: 17'1" x 12'1"

Area: 203 sq. ft

Counted as living area: Yes