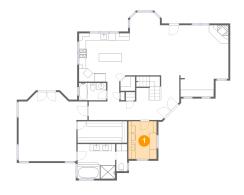

## • Floor 1 - Laundry

Dimensions: 8'1" x 10'9"

Area: 87 sq. ft

Counted as living area: Yes

Heated: Yes Finished: Yes Enclosed: Yes Contiguous: Yes Permitted: Yes Wet space: No Addition: No Conversion: No