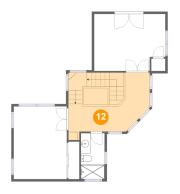

## Floor 1 - Dining Area

Dimensions: 14'3" x 17'11"

Area: 231 sq. ft

Counted as living area: Yes

Ploor 2 - Hall

Dimensions: 17'1" x 12'1"

Area: 203 sq. ft

Counted as living area: Yes

Heated: Yes Finished: Yes Enclosed: Yes Contiguous: Yes Permitted: Yes Wet space: No Addition: No Conversion: No