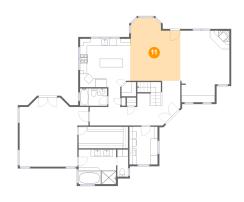

## Floor 1 - Dining Area

Dimensions: 14'3" x 17'11"

Area: 231 sq. ft

Counted as living area: Yes

Ploor 2 - Hall

Dimensions: 17'1" x 12'1"

Area: 203 sq. ft

Counted as living area: Yes