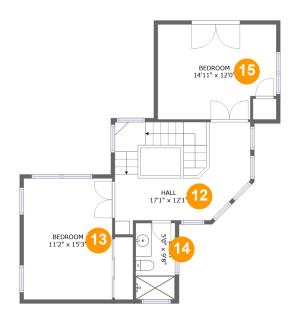

#### **Room dimensions**

Floor 2 Total sqft: 698 Living area: 698

| #  |         | Dimensions     | sqft       | Counted as living area |
|----|---------|----------------|------------|------------------------|
| 12 | Hall    | 17'1" x 12'1"  | 203 sq. ft | Yes                    |
| 13 | Bedroom | 11'2" x 15'3"  | 170 sq. ft | Yes                    |
| 14 | Bath    | 5'0" x 9'8"    | 48 sq. ft  | Yes                    |
| 15 | Bedroom | 14'11" x 12'0" | 169 sq. ft | Yes                    |

## Floor 1 - Dining Area

Dimensions: 14'3" x 17'11"

Area: 231 sq. ft

Counted as living area: Yes

Ploor 2 - Hall

Dimensions: 17'1" x 12'1"

Area: 203 sq. ft

Counted as living area: Yes

## 13 Floor 2 - Bedroom

Dimensions: 11'2" x 15'3"

Area: 170 sq. ft

Counted as living area: Yes

Heated: Yes Finished: Yes Enclosed: Yes Contiguous: Yes Permitted: Yes Wet space: No Addition: No Conversion: No

## Floor 2 - Bath

Dimensions: 5'0" x 9'8"

Area: 48 sq. ft

Counted as living area: Yes

### 15

### Floor 2 - Bedroom

Dimensions: 14'11" x 12'0"

**Area:** 169 sq. ft

Counted as living area: Yes