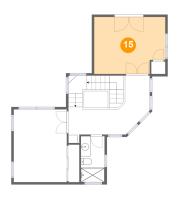

### 15

### Floor 2 - Bedroom

Dimensions: 14'11" x 12'0"

**Area:** 169 sq. ft

Counted as living area: Yes