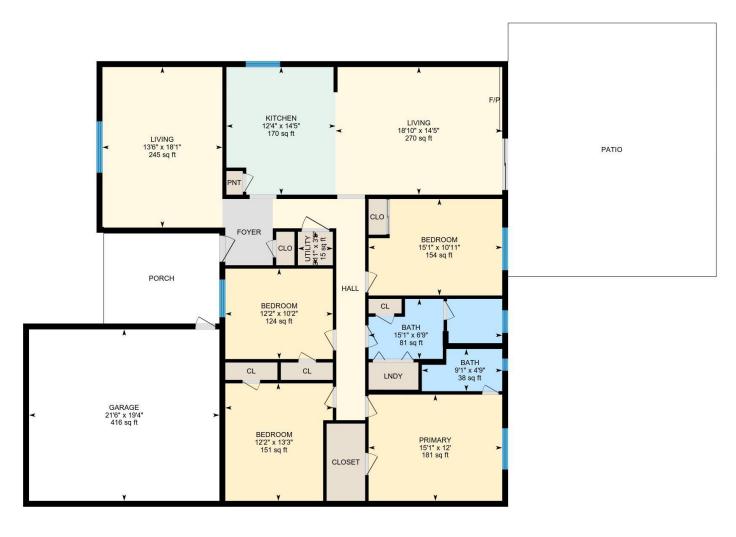

### **Room Measurements**

Only major rooms are listed. Some listed rooms may be excluded from total interior floor area (e.g. garage). Room dimensions are largest length and width; parts of room may be smaller. Room area is not always equal to product of length and width.

## MAIN FLOOR

Bath: 4'9" x 9'1" (4.8' x 9.1') | 38 sq ft Bath: 6'9" x 15'1" (6.8' x 15.1') | 81 sq ft

Bedroom: 10'11" x 15'1" (10.9' x 15.1') | 154 sq ft Bedroom: 13'3" x 12'2" (13.3' x 12.1') | 151 sq ft Bedroom: 10'2" x 12'2" (10.2' x 12.1') | 124 sq ft Garage: 19'4" x 21'6" (19.4' x 21.5') | 416 sq ft Kitchen: 14'5" x 12'4" (14.4' x 12.3') | 170 sq ft Living: 14'5" x 18'10" (14.4' x 18.8') | 270 sq ft Living: 18'1" x 13'6" (18.1' x 13.5') | 245 sq ft Primary: 12' x 15'1" (12' x 15.1') | 181 sq ft Utility: 3'9" x 3'11" (3.8' x 3.9') | 15 sq ft

### Floor Area Information

Floor areas include footprint area of interior walls. All displayed floor areas are rounded to two decimal places. Total area is computed before rounding and may not equal to sum of displayed floor areas.

## MAIN FLOOR

Interior Area: 1782.01 sq ft
Excluded Area: 416.01 sq ft
Perimeter Wall Length: 191 ft
Perimeter Wall Thickness: 8.0 in
Exterior Area: 1000, 13 sq ft

Exterior Area: 1909.13 sq ft Total Above Grade Floor Area

Main Building Exterior: 1909.13 sq ft

Main Floor Total Exterior Area 1909.13 sq ft

**R1 New Mexico** 

PREPARED: 2022/01/13