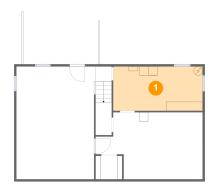

#### 5 Floor 1 - Recreation Room

Dimensions: 17'7" x 25'0"

Area: 488 sq. ft

Counted as living area: No

Heated: Yes Finished: Yes Enclosed: Yes Contiguous: No Permitted: Yes Wet space: No Addition: No Conversion: No