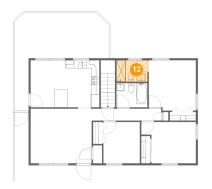

#### Floor 2 - Hall

Dimensions: 17'5" x 2'11"

Area: 53 sq. ft

Counted as living area: Yes

Heated: Yes Finished: Yes Enclosed: Yes Contiguous: Yes Permitted: Yes Wet space: No Addition: No Conversion: No