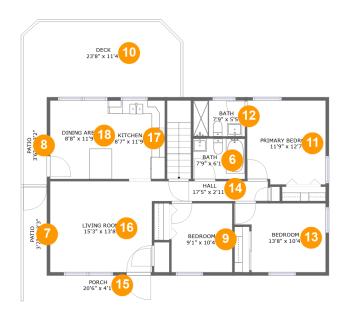

### 6 Floor 2 - Bath

Dimensions: 7'9" x 6'1"

Area: 47 sq. ft

Counted as living area: Yes

Heated: Yes Finished: Yes Enclosed: Yes Contiguous: Yes Permitted: Yes Wet space: Yes Addition: No Conversion: No

#### Floor 2 - Outdoor

**Dimensions:** 3'7" x 13'3"

Area: 48 sq. ft

Counted as living area: No

Heated: No Finished: Yes Enclosed: No Contiguous: Yes Permitted: Yes Wet space: No Addition: No Conversion: No

#### Floor 2 - Outdoor

Dimensions: 3'6" x 13'2"

Area: 46 sq. ft

Counted as living area: No

Heated: No Finished: Yes Enclosed: No Contiguous: Yes Permitted: Yes Wet space: No Addition: No Conversion: No

### Floor 2 - Bedroom

Dimensions: 9'1" x 10'4" Area: 94 sq. ft

Counted as living area: Yes

Finished: Yes Enclosed: Yes Contiguous: Yes Permitted: Yes Wet space: No

Addition: No Conversion: No

Heated: Yes

### Floor 2 - Outdoor

Dimensions: 23'8" x 11'4"

**Area:** 260 sq. ft

Counted as living area: No

Heated: No Finished: Yes Enclosed: No Contiguous: No Permitted: Yes Wet space: No Addition: No Conversion: No

#### Floor 2 - Bedroom

Dimensions: 11'9" x 12'7"

**Area:** 146 sq. ft

Counted as living area: Yes

Heated: Yes Finished: Yes Enclosed: Yes Contiguous: Yes Permitted: Yes Wet space: No Addition: No Conversion: No

### Floor 2 - Bath

Dimensions: 7'9" x 5'5"

Area: 42 sq. ft

Counted as living area: Yes

Heated: Yes Finished: Yes Enclosed: Yes Contiguous: Yes Permitted: Yes Wet space: Yes Addition: No Conversion: No

#### Floor 2 - Bedroom

Dimensions: 13'8" x 10'4"

Area: 123 sq. ft

Counted as living area: Yes

Heated: Yes Finished: Yes Enclosed: Yes Contiguous: Yes Permitted: Yes Wet space: No Addition: No Conversion: No

#### Floor 2 - Hall

Dimensions: 17'5" x 2'11"

Area: 53 sq. ft

Counted as living area: Yes

Heated: Yes Finished: Yes Enclosed: Yes Contiguous: Yes Permitted: Yes Wet space: No Addition: No Conversion: No

### 15 Floor 2 - Outdoor

Dimensions: 20'6" x 4'1"

Area: 83 sq. ft

Counted as living area: No

Heated: No Finished: Yes Enclosed: No Contiguous: Yes Permitted: Yes Wet space: No Addition: No Conversion: No

### Floor 2 - Living Room

**Dimensions:** 15'3" x 13'8"

Area: 208 sq. ft

Counted as living area: Yes

Heated: Yes Finished: Yes Enclosed: Yes Contiguous: Yes Permitted: Yes Wet space: No Addition: No Conversion: No

#### Floor 2 - Kitchen

**Dimensions:** 8'7" x 11'9"

Area: 101 sq. ft

Counted as living area: No

Heated: Yes Finished: Yes Enclosed: Yes Contiguous: No Permitted: Yes Wet space: No Addition: No Conversion: No

### 18

#### Floor 2 - Dining Room

**Dimensions:** 8'8" x 11'9"

**Area:** 102 sq. ft

Counted as living area: No

Heated: Yes Finished: Yes Enclosed: Yes Contiguous: No Permitted: Yes Wet space: No Addition: No Conversion: No