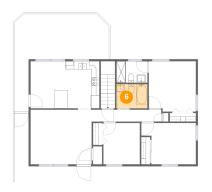

### 6 Floor 2 - Bath

Dimensions: 7'9" x 6'1"

Area: 47 sq. ft

Counted as living area: Yes

Heated: Yes Finished: Yes Enclosed: Yes Contiguous: Yes Permitted: Yes Wet space: Yes Addition: No Conversion: No