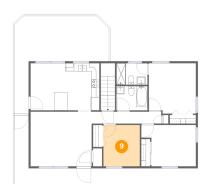

#### Floor 2 - Bedroom

Dimensions: 11'9" x 12'7"

**Area:** 146 sq. ft

Counted as living area: Yes

Heated: Yes Finished: Yes Enclosed: Yes Contiguous: Yes Permitted: Yes Wet space: No Addition: No Conversion: No