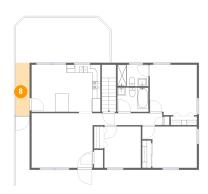

#### Floor 2 - Outdoor

Dimensions: 3'6" x 13'2"

Area: 46 sq. ft

Counted as living area: No

Heated: No Finished: Yes Enclosed: No Contiguous: Yes Permitted: Yes Wet space: No Addition: No Conversion: No