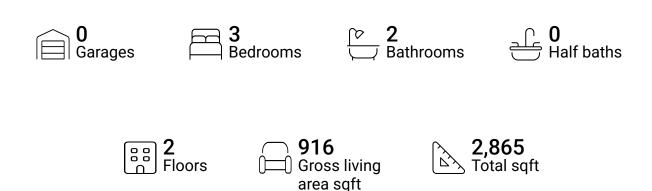

#### **Property summary**







#### **Room dimensions**

Floor 1 Total sqft: 1296 Living area: 0

| # |                 | Dimensions     | sqft       | Counted as living area |
|---|-----------------|----------------|------------|------------------------|
| 1 | Utility         | 19'10" x 9'10" | 195 sq. ft | No                     |
| 2 | Outdoor         | 16'8" x 11'6"  | 192 sq. ft | No                     |
| 3 | Storage         | 5'11" x 5'2"   | 31 sq. ft  | No                     |
| 4 | Basement        | 23'9" x 14'10" | 297 sq. ft | No                     |
| 5 | Recreation Room | 17'7" x 25'0"  | 488 sq. ft | No                     |





#### **Room dimensions**

Floor 2 Total sqft: 1569 Living area: 916

| #  |             | Dimensions    | sqft       | Counted as living area |
|----|-------------|-----