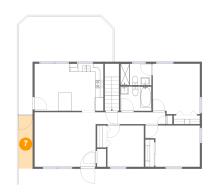

#### Floor 2 - Outdoor

**Dimensions:** 3'7" x 13'3"

Area: 48 sq. ft

Counted as living area: No

Heated: No Finished: Yes Enclosed: No Contiguous: Yes Permitted: Yes Wet space: No Addition: No Conversion: No