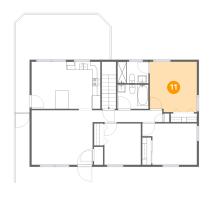

#### Floor 2 - Bedroom

Dimensions: 13'8" x 10'4"

Area: 123 sq. ft

Counted as living area: Yes

Heated: Yes Finished: Yes Enclosed: Yes Contiguous: Yes Permitted: Yes Wet space: No Addition: No Conversion: No