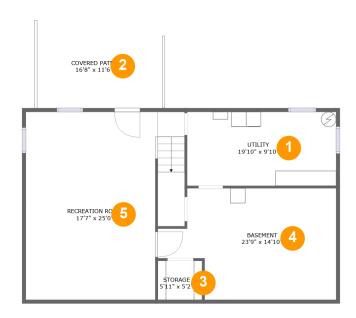

### • Floor 1 - Utility

**Dimensions**: 19'10" x 9'10"

**Area:** 195 sq. ft

Counted as living area: No

Heated: Yes Finished: No Enclosed: Yes Contiguous: Yes Permitted: Yes Wet space: No Addition: No Conversion: No

#### 2 Floor 1 - Outdoor

**Dimensions**: 16'8" x 11'6"

Area: 192 sq. ft

Counted as living area: No

Heated: No Finished: Yes Enclosed: No Contiguous: Yes Permitted: Yes Wet space: No Addition: No Conversion: No

### Floor 1 - Storage

**Dimensions:** 5'11" x 5'2"

Area: 31 sq. ft

Counted as living area: No

Heated: No Finished: No Enclosed: No Contiguous: Yes Permitted: Yes Wet space: No Addition: No Conversion: No

#### Floor 1 - Basement

Dimensions: 23'9" x 14'10"

Area: 297 sq. ft

Counted as living area: No

Heated: Yes Finished: No Enclosed: Yes Contiguous: Yes Permitted: Yes Wet space: No Addition: No Conversion: No

#### 5 Floor 1 - Recreation Room

Dimensions: 17'7" x 25'0"

Area: 488 sq. ft

Counted as living area: No

Heated: Yes Finished: Yes Enclosed: Yes Contiguous: No Permitted: Yes Wet space: No Addition: No Conversion: No