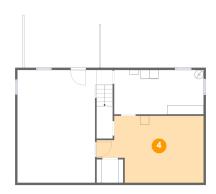

#### Floor 1 - Basement

Dimensions: 23'9" x 14'10"

Area: 297 sq. ft

Counted as living area: No

Heated: Yes Finished: No Enclosed: Yes Contiguous: Yes Permitted: Yes Wet space: No Addition: No Conversion: No