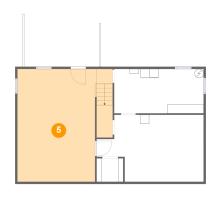

#### 5 Floor 1 - Recreation Room

Dimensions: 17'7" x 25'0"

Area: 488 sq. ft

Counted as living area: No

Heated: Yes Finished: Yes Enclosed: Yes Contiguous: No Permitted: Yes Wet space: No Addition: No Conversion: No