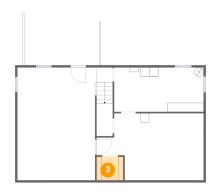

### Floor 1 - Storage

**Dimensions:** 5'11" x 5'2"

Area: 31 sq. ft

Counted as living area: No

Heated: No Finished: No Enclosed: No Contiguous: Yes Permitted: Yes Wet space: No Addition: No Conversion: No