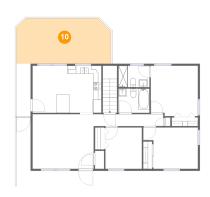

### Floor 2 - Outdoor

Dimensions: 23'8" x 11'4"

**Area:** 260 sq. ft

Counted as living area: No

Heated: No Finished: Yes Enclosed: No Contiguous: No Permitted: Yes Wet space: No Addition: No Conversion: No