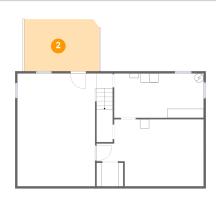

#### 2 Floor 1 - Outdoor

**Dimensions**: 16'8" x 11'6"

Area: 192 sq. ft

Counted as living area: No

Heated: No Finished: Yes Enclosed: No Contiguous: Yes Permitted: Yes Wet space: No Addition: No Conversion: No