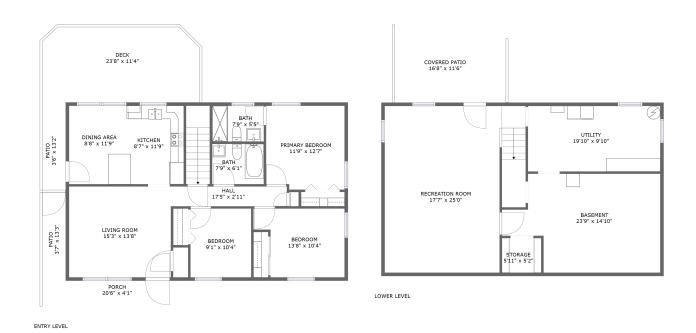

### • Floor 1 - Utility

**Dimensions**: 19'10" x 9'10"

**Area:** 195 sq. ft

Counted as living area: No

Heated: Yes Finished: No Enclosed: Yes Contiguous: Yes Permitted: Yes Wet space: No Addition: No Conversion: No

#### 2 Floor 1 - Outdoor

**Dimensions**: 16'8" x 11'6"

Area: 192 sq. ft

Counted as living area: No

Heated: No Finished: Yes Enclosed: No Contiguous: Yes Permitted: Yes Wet space: No Addition: No Conversion: No

### Floor 1 - Storage

**Dimensions:** 5'11" x 5'2"

Area: 31 sq. ft

Counted as living area: No

Heated: No Finished: No Enclosed: No Contiguous: Yes Permitted: Yes Wet space: No Addition: No Conversion: No

#### Floor 1 - Basement

Dimensions: 23'9" x 14'10"

Area: 297 sq. ft

Counted as living area: No

Heated: Yes Finished: No Enclosed: Yes Contiguous: Yes Permitted: Yes Wet space: No Addition: No Conversion: No

#### 5 Floor 1 - Recreation Room

Dimensions: 17'7" x 25'0"

Area: 488 sq. ft

Counted as living area: No

Heated: Yes Finished: Yes Enclosed: Yes Contiguous: No Permitted: Yes Wet space: No Addition: No Conversion: No