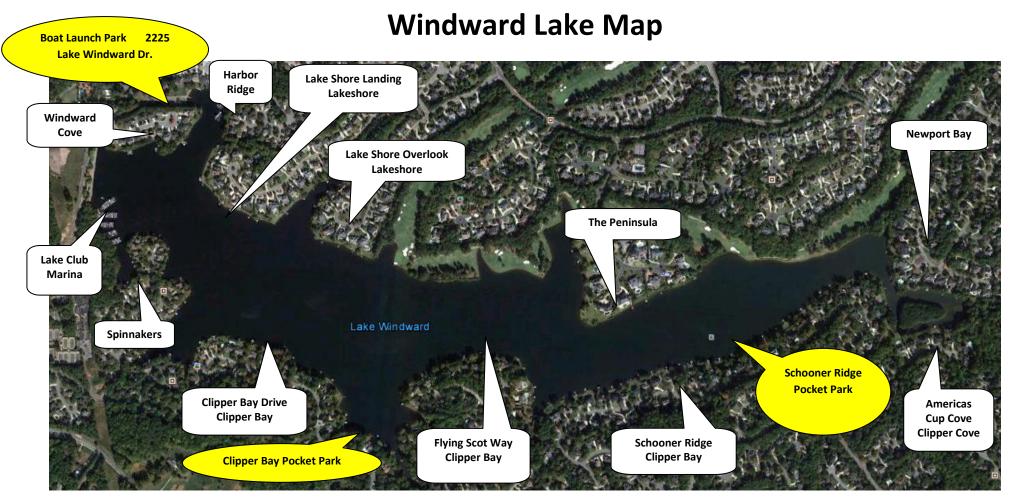

## **Emergency Protocol** -

- In case of any on board emergencies, CALL 911 IMMEDIATELY. 911 should be contracted prior to taking any other actions set forth herein.
- If boat is operational, immediately head to the Boat Launch Park area on Lake Windward Dr, (2225 Lake Windward Dr.) All emergency support will automatically default to this address.
- **ALTERNATIVE PLAN** hail a property owner to get quicker assistance. **Must call 911 to update on exact location**.
- If boat is not operational, call 911 and advise on approximate location on lake based on Lake Map above. While awaiting assistance attempt to flag down another boater who could help you transport passenger to a lake front home or Boat Launch area. If successful, call 911 to update your location.

## Lake Windward is a private lake for residents only. Lake Windward use is at your own risk.

For other lake related concerns or questions, go online to community website <u>www.windwardcommunity.org</u>.