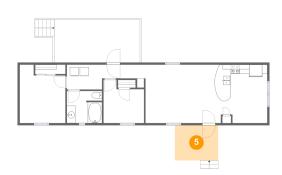

# 5 Floor 1 - Porch

Dimensions: 9'9" x 7'11"

Area: 77 sq. ft

Counted as Living Area: No

Heated: No Finished: Yes Enclosed: No Contiguous: Yes Permitted: Yes Wet Space: No Addition: No Conversion: No

Dimensions: 10'6" x 13'2" Area: 132 sq. ft