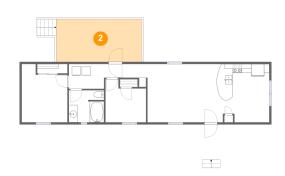

2 Floor 1 - Deck

**Dimensions:** 19'4" x 9'7" **Area:** 187 sq. ft

Counted as Living Area: No

Heated: No Finished: Yes Enclosed: No Contiguous: Yes Permitted: Yes Wet Space: No Addition: No Conversion: No