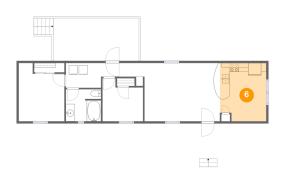

# 5 Floor 1 - Porch

Dimensions: 9'9" x 7'11"

Area: 77 sq. ft

Counted as Living Area: No

Heated: No Finished: Yes Enclosed: No Contiguous: Yes Permitted: Yes Wet Space: No Addition: No Conversion: No

Dimensions: 10'6" x 13'2" Area: 132 sq. ft

Counted as Living Area:

Yes

Heated: Yes Finished: Yes Enclosed: Yes Contiguous:

Yes

Permitted: Yes Wet Space: No Addition: No Conversion: No