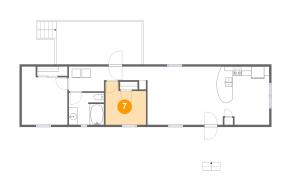

### 7 Floor 1 - Bedroom

Dimensions: 9'2" x 9'9"

Area: 76 sq. ft

Counted as Living Area:

Yes

Heated: Yes Finished: Yes Enclosed: Yes Contiguous:

Yes

Permitted: Yes Wet Space: No Addition: No Conversion: No