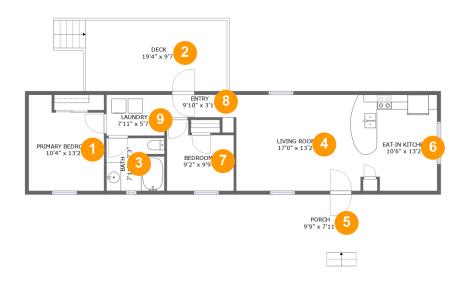

#### **Room Dimensions**

Floor 1 Total sqft: 1067 Living area: 803

| # | Room name       | Dimensions    | Area (sqft) | Counted as Living Area |
|---|-----------------|---------------|-------------|------------------------|
| 1 | Primary Bedroom | 10'4" x 13'2" | 118 sq. ft  | Yes                    |
| 2 | Deck            | 19'4" x 9'7"  | 187 sq. ft  | No                     |
| 3 | Bath            | 7'11" x 7'3"  | 56 sq. ft   | Yes                    |
| 4 | Living Room     | 17'0" x 13'2" | 223 sq. ft  | Yes                    |
| 5 | Porch           | 9'9" x 7'11"  | 77 sq. ft   | No                     |
| 6 | Eat-in Kitchen  | 10'6" x 13'2" | 132 sq. ft  | Yes                    |
| 7 | Bedroom         | 9'2" x 9'9"   | 76 sq. ft   | Yes                    |
| 8 | Entry           | 9'10" x 3'1"  | 33 sq. ft   | Yes                    |
| 9 | Laundry         | 7'11" x 5'7"  | 44 sq. ft   | Yes                    |