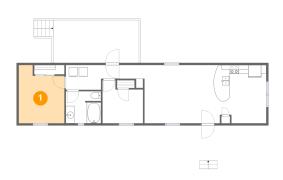

# 1 - Primary Bedroom

Dimensions: 10'4" x 13'2" Area: 118 sq. ft Counted as Living Area: Yes

Finished: Yes Enclosed: Yes Contiguous: Yes Permitted: Yes Wet Space: No Addition: No

Conversion: No

Heated: Yes