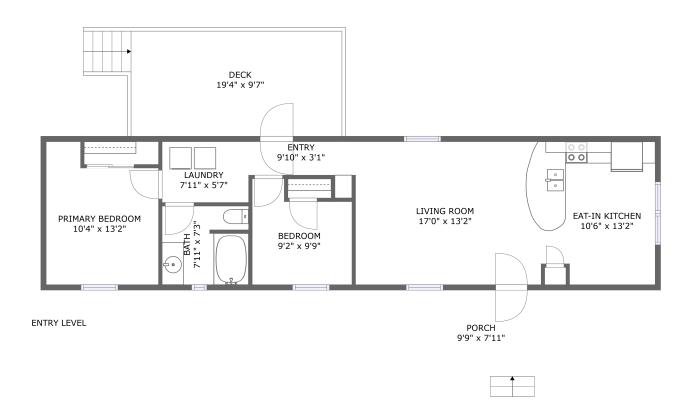

#### **Room Dimensions**

Floor 1 Total sqft: 1067 Living area: 803

| # | Room name       | Dimensions    | Area (sqft) | Counted as Living Area |
|---|-----------------|---------------|-------------|------------------------|
| 1 | Primary Bedroom | 10'4" x 13'2" | 118 sq. ft  | Yes                    |
| 2 | Deck            | 19'4" x 9'7"  | 187 sq. ft  | No                     |
| 3 | Bath            | 7'11" x 7'3"  | 56 sq. ft   | Yes                    |
| 4 | Living Room     | 17'0" x 13'2" | 223 sq. ft  | Yes                    |
| 5 | Porch           | 9'9" x 7'11"  | 77 sq. ft   | No                     |
| 6 | Eat-in Kitchen  | 10'6" x 13'2" | 132 sq. ft  | Yes                    |
| 7 | Bedroom         | 9'2" x 9'9"   | 76 sq. ft   | Yes                    |
| 8 | Entry           | 9'10" x 3'1"  | 33 sq. ft   | Yes                    |
| 9 | Laundry         | 7'11" x 5'7"  | 44 sq. ft   | Yes                    |