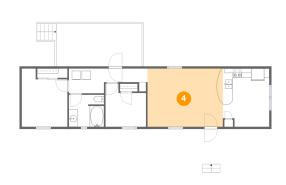

# Floor 1 - Living Room

**Dimensions:** 17'0" x 13'2"

**Area:** 223 sq. ft

**Counted as Living Area:** 

Yes

Heated: Yes Finished: Yes Enclosed: Yes Contiguous:

Yes

Permitted: Yes Wet Space: No Addition: No Conversion: No