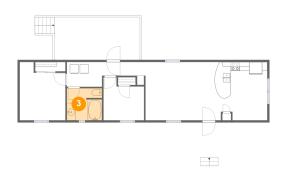

Dimensions: 7'11" x 7'3" Area: 56 sq. ft

Counted as Living Area:

Yes

Heated: Yes Finished: Yes Enclosed: Yes Contiguous:

Yes

Permitted: Yes Wet Space: Yes Addition: No Conversion: No