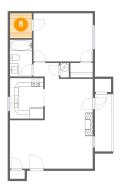

### Floor 1 - W.I.C.

Dimensions: 5'1" x 5'10"

Area: 30 sq. ft

Counted as living area: Yes

Heated: Yes Finished: Yes Enclosed: Yes Contiguous: Yes Permitted: Yes Wet space: No Addition: No Conversion: No