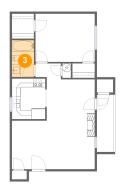

## 3 Floor 1 - Bath

**Dimensions:** 5'2" x 8'7"

Area: 44 sq. ft

Counted as living area: Yes

Heated: Yes Finished: Yes Enclosed: Yes Contiguous: Yes Permitted: Yes Wet space: Yes Addition: No Conversion: No