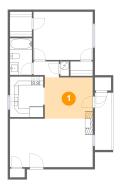

## Floor 1 - Dining Area

**Dimensions**: 11'2" x 9'7" **Area**: 108 sq. ft

Counted as living area: Yes

Heated: Yes Finished: Yes Enclosed: Yes Contiguous: Yes Permitted: Yes Wet space: No Addition: No Conversion: No