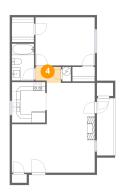

### 4 Floor 1 - Hall

**Dimensions**: 5'11" x 3'8"

Area: 21 sq. ft

Counted as living area: Yes

Heated: Yes Finished: Yes Enclosed: Yes Contiguous: Yes Permitted: Yes Wet space: No Addition: No Conversion: No