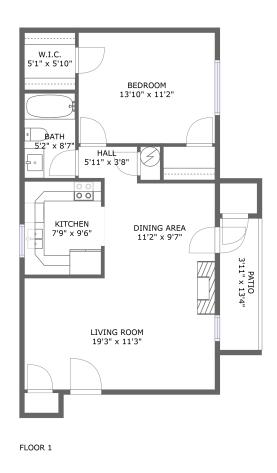

#### **Room dimensions**

Floor 1 Total sqft: 770 Living area: 706

| # |             | Dimensions     | sqft       | Counted as living area |
|---|-------------|----------------|------------|------------------------|
| 1 | Dining Area | 11'2" x 9'7"   | 108 sq. ft | Yes                    |
| 2 | Patio       | 3'11" x 13'4"  | 52 sq. ft  | No                     |
| 3 | Bath        | 5'2" x 8'7"    | 44 sq. ft  | Yes                    |
| 4 | Hall        | 5'11" x 3'8"   | 21 sq. ft  | Yes                    |
| 5 | Bedroom     | 13'10" x 11'2" | 155 sq. ft | Yes                    |
| 6 | Living Room | 19'3" x 11'3"  | 218 sq. ft | Yes                    |
| 7 | Kitchen     | 7'9" x 9'6"    | 74 sq. ft  | Yes                    |
| 8 | W.I.C.      | 5'1" x 5'10"   | 30 sq. ft  | Yes                    |