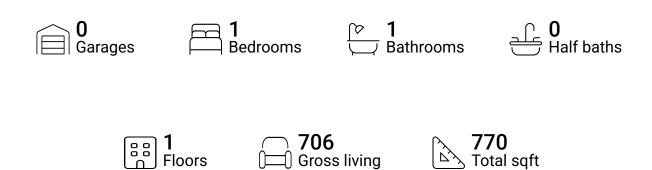

### **Property summary**



area sqft





#### **Room dimensions**

Floor 1 Total sqft: 770 Living area: 706

| # |             | Dimensions     | sqft       | Counted as living area |
|---|-------------|----------------|------------|------------------------|
| 1 | Dining Area | 11'2" x 9'7"   | 108 sq. ft | Yes                    |
| 2 | Patio       | 3'11" x 13'4"  | 52 sq. ft  | No                     |
| 3 | Bath        | 5'2" x 8'7"    | 44 sq. ft  | Yes                    |
| 4 | Hall        | 5'11" x 3'8"   | 21 sq. ft  | Yes                    |
| 5 | Bedroom     | 13'10" x 11'2" | 155 sq. ft | Yes                    |
| 6 | Living Room | 19'3" x 11'3"  | 218 sq. ft | Yes                    |
| 7 | Kitchen     | 7'9" x 9'6"    | 74 sq. ft  | Yes                    |
| 8 | W.I.C.      | 5'1" x 5'10"   | 30