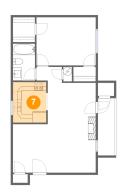

### Floor 1 - Kitchen

Dimensions: 7'9" x 9'6"

Area: 74 sq. ft

Counted as living area: Yes

Heated: Yes Finished: Yes Enclosed: Yes Contiguous: Yes Permitted: Yes Wet space: No Addition: No Conversion: No