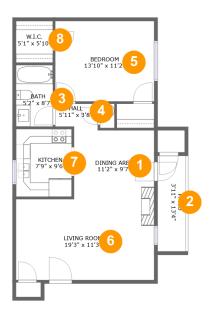

#### **Room dimensions**

Floor 1 Total sqft: 770 Living area: 706

| # |             | Dimensions     | sqft       | Counted as living area |
|---|-------------|----------------|------------|------------------------|
| 1 | Dining Area | 11'2" x 9'7"   | 108 sq. ft | Yes                    |
| 2 | Patio       | 3'11" x 13'4"  | 52 sq. ft  | No                     |
| 3 | Bath        | 5'2" x 8'7"    | 44 sq. ft  | Yes                    |
| 4 | Hall        | 5'11" x 3'8"   | 21 sq. ft  | Yes                    |
| 5 | Bedroom     | 13'10" x 11'2" | 155 sq. ft | Yes                    |
| 6 | Living Room | 19'3" x 11'3"  | 218 sq. ft | Yes                    |
| 7 | Kitchen     | 7'9" x 9'6"    | 74 sq. ft  | Yes                    |
| 8 | W.I.C.      | 5'1" x 5'10"   | 30 sq. ft  | Yes                    |

## Floor 1 - Dining Area

**Dimensions**: 11'2" x 9'7" **Area**: 108 sq. ft

Counted as living area: Yes

Heated: Yes Finished: Yes Enclosed: Yes Contiguous: Yes Permitted: Yes Wet space: No Addition: No Conversion: No

## 2 Floor 1 - Patio

Dimensions: 3'11" x 13'4"

Area: 52 sq. ft

Counted as living area: No

Heated: No Finished: Yes Enclosed: No Contiguous: Yes Permitted: Yes Wet space: No Addition: No Conversion: No

## 3 Floor 1 - Bath

**Dimensions:** 5'2" x 8'7"

Area: 44 sq. ft

Counted as living area: Yes

Heated: Yes Finished: Yes Enclosed: Yes Contiguous: Yes Permitted: Yes Wet space: Yes Addition: No Conversion: No

### 4 Floor 1 - Hall

**Dimensions**: 5'11" x 3'8"

Area: 21 sq. ft

Counted as living area: Yes

Heated: Yes Finished: Yes Enclosed: Yes Contiguous: Yes Permitted: Yes Wet space: No Addition: No Conversion: No

#### 5 Floor 1 - Bedroom

Dimensions: 13'10" x 11'2"

Area: 155 sq. ft

Counted as living area: Yes

Heated: Yes Finished: Yes Enclosed: Yes Contiguous: Yes Permitted: Yes Wet space: No Addition: No Conversion: No

# Floor 1 - Living Room

Dimensions: 19'3" x 11'3"

**Area:** 218 sq. ft

Counted as living area: Yes

Heated: Yes Finished: Yes Enclosed: Yes Contiguous: Yes Permitted: Yes Wet space: No Addition: No Conversion: No

### Floor 1 - Kitchen

Dimensions: 7'9" x 9'6"

Area: 74 sq. ft

Counted as living area: Yes

Heated: Yes Finished: Yes Enclosed: Yes Contiguous: Yes Permitted: Yes Wet space: No Addition: No Conversion: No

### Floor 1 - W.I.C.

Dimensions: 5'1" x 5'10"

Area: 30 sq. ft

Counted as living area: Yes

Heated: Yes Finished: Yes Enclosed: Yes Contiguous: Yes Permitted: Yes Wet space: No Addition: No Conversion: No