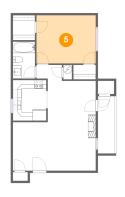

#### 5 Floor 1 - Bedroom

Dimensions: 13'10" x 11'2"

Area: 155 sq. ft

Counted as living area: Yes

Heated: Yes Finished: Yes Enclosed: Yes Contiguous: Yes Permitted: Yes Wet space: No Addition: No Conversion: No