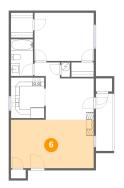

# Floor 1 - Living Room

Dimensions: 19'3" x 11'3"

**Area:** 218 sq. ft

Counted as living area: Yes

Heated: Yes Finished: Yes Enclosed: Yes Contiguous: Yes Permitted: Yes Wet space: No Addition: No Conversion: No