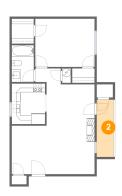

## 2 Floor 1 - Patio

Dimensions: 3'11" x 13'4"

Area: 52 sq. ft

Counted as living area: No

Heated: No Finished: Yes Enclosed: No Contiguous: Yes Permitted: Yes Wet space: No Addition: No Conversion: No