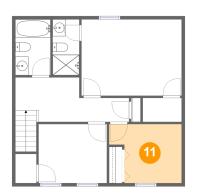

Dimensions: 11'1" x 9'0" Area: 86 sq. ft Counted as Living Area: Yes

Heated: Yes Finished: Yes Enclosed: Yes Contiguous: Yes Permitted: Yes Wet Space: No Addition: No Conversion: No

Scan captured on Tue, 08 Oct 2024 18:31:57 GMT