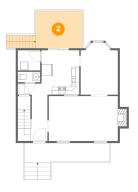

Dimensions: 11'10" x 9'5" Area: 136 sq. ft Counted as Living Area: No

Heated: No Finished: Yes Enclosed: No Contiguous: Yes Permitted: Yes Wet Space: No Addition: No Conversion: No