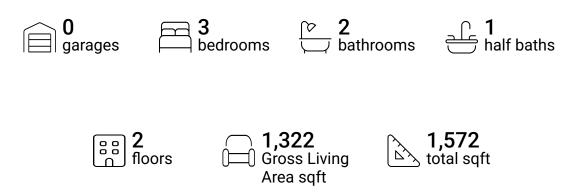

FLOOR 2

FLOOR 1

#### **Property Summary**







#### **Room Dimensions**

Floor 1

Total sqft: 891

Living area: 641

Powered by

| # | Room name   | Dimensions    | Area (sqft) | Counted as Living Area |
|---|-------------|---------------|-------------|------------------------|
| 1 | Kitchen     | 9'7" x 11'3"  | 106 sq. ft  | Yes                    |
| 2 | Deck        | 11'10" x 9'5" | 136 sq. ft  | No                     |
| 3 | Dining Room | 9'5" x 13'2"  | 115 sq. ft  | Yes                    |
| 4 | Porch       | 21'5" x 5'0"  | 102 sq. ft  | No                     |
| 5 | Foyer       | 3'11" x 14'6" | 104 sq. ft  | Yes                    |
| 6 | Living Room | 17'5" x 11'5" | 209 sq. ft  | Yes                    |
| 7 | Wc          | 5'8" x 2'7"   | 15 sq. ft   | Yes                    |
| 8 | Laundry     | 5'8" x 5'1"   | 2