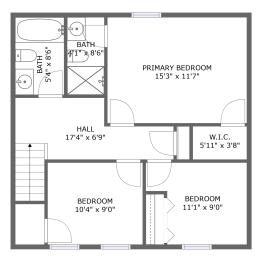

#### Floor 2

Total sqft: 681

Living area: 681

| #  | Room name       | Dimensions    | Area (sqft) | Counted as Living Area |
|----|-----------------|---------------|-------------|------------------------|
| 9  | W.i.c.          | 5'11" x 3'8"  | 22 sq. ft   | Yes                    |
| 10 | Primary Bedroom | 15'3" x 11'7" | 177 sq. ft  | Yes                    |
| 11 | Bedroom         | 11'1" x 9'0"  | 86 sq. ft   | Yes                    |
| 12 | Hall            | 17'4" x 6'9"  | 108 sq. ft  | Yes                    |
| 13 | Bath            | 5'4" x 8'6"   | 45 sq. ft   | Yes                    |
| 14 | Bedroom         | 10'4" x 9'0"  | 93 sq. ft   | Yes                    |
| 15 | Bath            | 4'1" x 8'6"   | 34 sq. ft   | Yes                    |

9

Floor 2 - W.i.c.

Dimensions: 5'11" x 3'8" Area: 22 sq. ft Counted as Living Area: Yes

Heated: Yes Finished: Yes Enclosed: Yes Contiguous: Yes Permitted: Yes Wet Space: No Addition: No Conversion: No

Powered by

#### 10 Floor 2 - Primary Bedroom

Dimensions: 15'3" x 11'7" Area: 177 sq. ft Counted as Living Area: Yes

Heated: Yes Finished: Yes Enclosed: Yes Contiguous: Yes Permitted: Yes Wet Space: No Addition: No Conversion: No

Dimensions: 11'1" x 9'0" Area: 86 sq. ft Counted as Living Area: Yes

Heated: Yes Finished: Yes Enclosed: Yes Contiguous: Yes Permitted: Yes Wet Space: No Addition: No Conversion: No

Scan captured on Tue, 08 Oct 2024 18:31:57 GMT

Information is calculated by CubiCasa technology; deemed highly reliable but not guaranteed.

Dimensions: 17'4" x 6'9" Area: 108 sq. ft Counted as Living Area: Yes Heated: Yes Finished: Yes Enclosed: Yes Contiguous: Yes Permitted: Yes Wet Space: No Addition: No Conversion: No

Powered by

Dimensions: 5'4" x 8'6" Area: 45 sq. ft Counted as Living Area: Yes Heated: Yes Finished: Yes Enclosed: Yes Contiguous: Yes Permitted: Yes Wet Space: Yes Addition: No Conversion: No

# 🤨 Floor 2 - Bedroom

Dimensions: 10'4" x 9'0" Area: 93 sq. ft Counted as Living Area: Yes Heated: Yes Finished: Yes Enclosed: Yes Contiguous: Yes Permitted: Yes Wet Space: No Addition: No Conversion: No

Dimensions: 4'1" x 8'6" Area: 34 sq. ft Counted as Living Area: Yes Heated: Yes Finished: Yes Enclosed: Yes Contiguous: Yes Permitted: Yes Wet Space: Yes Addition: No Conversion: No

Powered by