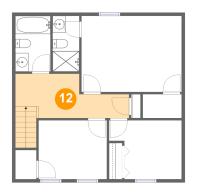

Information is calculated by CubiCasa technology; deemed highly reliable but not guaranteed.

Dimensions: 17'4" x 6'9" Area: 108 sq. ft Counted as Living Area: Yes Heated: Yes Finished: Yes Enclosed: Yes Contiguous: Yes Permitted: Yes Wet Space: No Addition: No Conversion: No