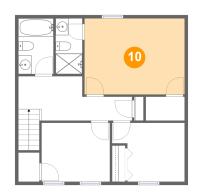

#### 10 Floor 2 - Primary Bedroom

Dimensions: 15'3" x 11'7" Area: 177 sq. ft Counted as Living Area: Yes

Heated: Yes Finished: Yes Enclosed: Yes Contiguous: Yes Permitted: Yes Wet Space: No Addition: No Conversion: No