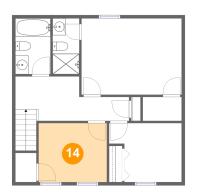

# 🤨 Floor 2 - Bedroom

Dimensions: 10'4" x 9'0" Area: 93 sq. ft Counted as Living Area: Yes Heated: Yes Finished: Yes Enclosed: Yes Contiguous: Yes Permitted: Yes Wet Space: No Addition: No Conversion: No