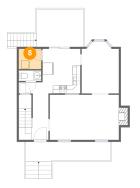

Powered by

Dimensions: 9'7" x 11'3" Area: 106 sq. ft Counted as Living Area: Yes

Heated: Yes Finished: Yes Enclosed: Yes Contiguous: Yes Permitted: Yes Wet Space: No Addition: No Conversion: No

2 Floor 1 - Deck