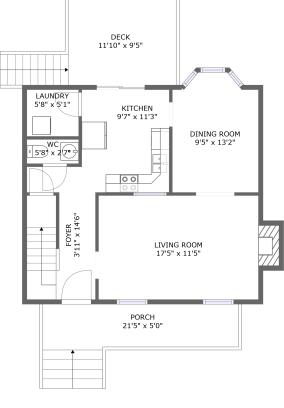

#### **Room Dimensions**

Floor 1

Total sqft: 891

Living area: 641

Powered by

| # | Room name   | Dimensions    | Area (sqft) | Counted as Living Area |
|---|-------------|---------------|-------------|------------------------|
| 1 | Kitchen     | 9'7" x 11'3"  | 106 sq. ft  | Yes                    |
| 2 | Deck        | 11'10" x 9'5" | 136 sq. ft  | No                     |
| 3 | Dining Room | 9'5" x 13'2"  | 115 sq. ft  | Yes                    |
| 4 | Porch       | 21'5" x 5'0"  | 102 sq. ft  | No                     |
| 5 | Foyer       | 3'11" x 14'6" | 104 sq. ft  | Yes                    |
| 6 | Living Room | 17'5" x 11'5" | 209 sq. ft  | Yes                    |
| 7 | Wc          | 5'8" x 2'7"   | 15 sq. ft   | Yes                    |
| 8 | Laundry     | 5'8" x 5'1"   | 29 sq. ft   | Yes                    |

Powered by

Dimensions: 9'7" x 11'3" Area: 106 sq. ft Counted as Living Area: Yes

Heated: Yes Finished: Yes Enclosed: Yes Contiguous: Yes Permitted: Yes Wet Space: No Addition: No Conversion: No

2 Floor 1 - Deck

Dimensions: 11'10" x 9'5" Area: 136 sq. ft Counted as Living Area: No

Heated: No Finished: Yes Enclosed: No Contiguous: Yes Permitted: Yes Wet Space: No Addition: No Conversion: No

#### 3 Floor 1 - Dining Room

Dimensions: 9'5" x 13'2" Area: 115 sq. ft Counted as Living Area: Yes Heated: Yes Finished: Yes Enclosed: Yes Contiguous: Yes Permitted: Yes Wet Space: No Addition: No Conversion: No

CUBICASA

Dimensions: 21'5" x 5'0" Area: 102 sq. ft Counted as Living Area: No Heated: No Finished: Yes Enclosed: No Contiguous: Yes Permitted: Yes Wet Space: No Addition: No Conversion: No

Dimensions: 3'11" x 14'6" Area: 104 sq. ft Counted as Living Area: Yes Heated: Yes Finished: Yes Enclosed: Yes Contiguous: Yes Permitted: Yes Wet Space: No Addition: No Conversion: No

Scan captured on Tue, 08 Oct 2024 18:31:57 GMT

Information is calculated by CubiCasa technology; deemed highly reliable but not guaranteed.

Dimensions: 17'5" x 11'5" Area: 209 sq. ft Counted as Living Area: Yes Heated: Yes Finished: Yes Enclosed: Yes Contiguous: Yes Permitted: Yes Wet Space: No Addition: No Conversion: No

CUBICASA

Dimensions: 5'8" x 2'7" Area: 15 sq. ft Counted as Living Area: Yes Heated: Yes Finished: Yes Enclosed: Yes Contiguous: Yes Permitted: Yes Wet Space: Yes Addition: No Conversion: No

# 🤨 Floor 1 - Laundry

Dimensions: 5'8" x 5'1" Area: 29 sq. ft Counted as Living Area: Yes Heated: Yes Finished: Yes Enclosed: Yes Contiguous: Yes Permitted: Yes Wet Space: No Addition: No Conversion: No