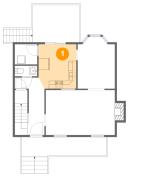

Powered by

Dimensions: 9'7" x 11'3" Area: 106 sq. ft Counted as Living Area: Yes

Heated: Yes Finished: Yes Enclosed: Yes Contiguous: Yes Permitted: Yes Wet Space: No Addition: No Conversion: No

2 Floor 1 - Deck

Dimensions: 11'10" x 9'5" Area: 136 sq. ft Counted as Living Area: No

Heated: No Finished: Yes Enclosed: No Contiguous: Yes Permitted: Yes Wet Space: No Addition: No Conversion: No