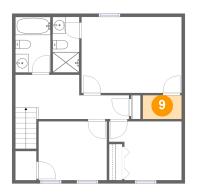

9

Floor 2 - W.i.c.

Dimensions: 5'11" x 3'8" Area: 22 sq. ft Counted as Living Area: Yes

Heated: Yes Finished: Yes Enclosed: Yes Contiguous: Yes Permitted: Yes Wet Space: No Addition: No Conversion: No

Powered by