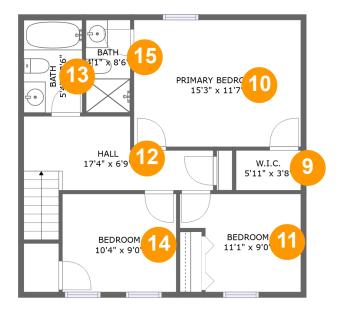

FLOOR 2

FLOOR 1

#### Floor 2

Total sqft: 681

Living area: 681

| #  | Room name       | Dimensions    | Area (sqft) | Counted as Living Area |
|----|-----------------|---------------|-------------|------------------------|
| 9  | W.i.c.          | 5'11" x 3'8"  | 22 sq. ft   | Yes                    |
| 10 | Primary Bedroom | 15'3" x 11'7" | 177 sq. ft  | Yes                    |
| 11 | Bedroom         | 11'1" x 9'0"  | 86 sq. ft   | Yes                    |
| 12 | Hall            | 17'4" x 6'9"  | 108 sq. ft  | Yes                    |
| 13 | Bath            | 5'4" x 8'6"   | 45 sq. ft   | Yes                    |
| 14 | Bedroom         | 10'4" x 9'0"  | 93 sq. ft   | Yes                    |
| 15 | Bath            | 4'1" x 8'6"   | 34 sq. ft   | Yes                    |