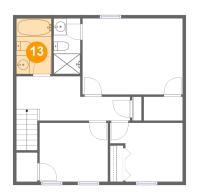

Powered by

Dimensions: 5'4" x 8'6" Area: 45 sq. ft Counted as Living Area: Yes Heated: Yes Finished: Yes Enclosed: Yes Contiguous: Yes Permitted: Yes Wet Space: Yes Addition: No Conversion: No