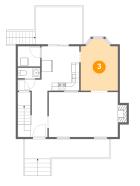

#### 3 Floor 1 - Dining Room

Dimensions: 9'5" x 13'2" Area: 115 sq. ft Counted as Living Area: Yes Heated: Yes Finished: Yes Enclosed: Yes Contiguous: Yes Permitted: Yes Wet Space: No Addition: No Conversion: No