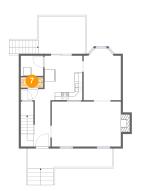

CUBICASA

Dimensions: 5'8" x 2'7" Area: 15 sq. ft Counted as Living Area: Yes Heated: Yes Finished: Yes Enclosed: Yes Contiguous: Yes Permitted: Yes Wet Space: Yes Addition: No Conversion: No