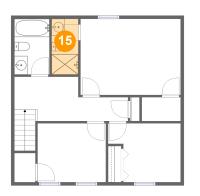

Dimensions: 4'1" x 8'6" Area: 34 sq. ft Counted as Living Area: Yes Heated: Yes Finished: Yes Enclosed: Yes Contiguous: Yes Permitted: Yes Wet Space: Yes Addition: No Conversion: No

Powered by