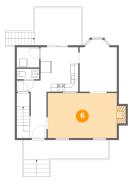

Scan captured on Tue, 08 Oct 2024 18:31:57 GMT

Information is calculated by CubiCasa technology; deemed highly reliable but not guaranteed.

Dimensions: 17'5" x 11'5" Area: 209 sq. ft Counted as Living Area: Yes Heated: Yes Finished: Yes Enclosed: Yes Contiguous: Yes Permitted: Yes Wet Space: No Addition: No Conversion: No