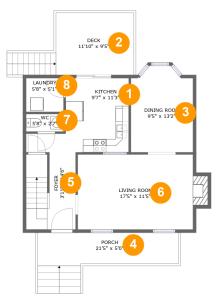

#### **Room Dimensions**

Floor 1

Total sqft: 891

Living area: 641

Powered by

| # | Room name   | Dimensions    | Area (sqft) | Counted as Living Area |
|---|-------------|---------------|-------------|------------------------|
| 1 | Kitchen     | 9'7" x 11'3"  | 106 sq. ft  | Yes                    |
| 2 | Deck        | 11'10" x 9'5" | 136 sq. ft  | No                     |
| 3 | Dining Room | 9'5" x 13'2"  | 115 sq. ft  | Yes                    |
| 4 | Porch       | 21'5" x 5'0"  | 102 sq. ft  | No                     |
| 5 | Foyer       | 3'11" x 14'6" | 104 sq. ft  | Yes                    |
| 6 | Living Room | 17'5" x 11'5" | 209 sq. ft  | Yes                    |
| 7 | Wc          | 5'8" x 2'7"   | 15 sq. ft   | Yes                    |
| 8 | Laundry     | 5'8" x 5'1"   | 29 sq. ft   | Yes                    |

Powered by

Dimensions: 9'7" x 11'3" Area: 106 sq. ft Counted as Living Area: Yes

Heated: Yes Finished: Yes Enclosed: Yes Contiguous: Yes Permitted: Yes Wet Space: No Addition: No Conversion: No

2 Floor 1 - Deck

Dimensions: 11'10" x 9'5" Area: 136 sq. ft Counted as Living Area: No

Heated: No Finished: Yes Enclosed: No Contiguous: Yes Permitted: Yes Wet Space: No Addition: No Conversion: No

#### 3 Floor 1 - Dining Room

Dimensions: 9'5" x 13'2" Area: 115 sq. ft Counted as Living Area: Yes Heated: Yes Finished: Yes Enclosed: Yes Contiguous: Yes Permitted: Yes Wet Space: No Addition: No Conversion: No

CUBICASA

Dimensions: 21'5" x 5'0" Area: 102 sq. ft Counted as Living Area: No Heated: No Finished: Yes Enclosed: No Contiguous: Yes Permitted: Yes Wet Space: No Addition: No Conversion: No

Dimensions: 3'11" x 14'6" Area: 104 sq. ft Counted as Living Area: Yes Heated: Yes Finished: Yes Enclosed: Yes Contiguous: Yes Permitted: Yes Wet Space: No Addition: No Conversion: No

Scan captured on Tue, 08 Oct 2024 18:31:57 GMT

Information is calculated by CubiCasa technology; deemed highly reliable but not guaranteed.

Dimensions: 17'5" x 11'5" Area: 209 sq. ft Counted as Living Area: Yes Heated: Yes Finished: Yes Enclosed: Yes Contiguous: Yes Permitted: Yes Wet Space: No Addition: No Conversion: No

CUBICASA

Dimensions: 5'8" x 2'7" Area: 15 sq. ft Counted as Living Area: Yes Heated: Yes Finished: Yes Enclosed: Yes Contiguous: Yes Permitted: Yes Wet Space: Yes Addition: No Conversion: No

# 🤨 Floor 1 - Laundry

Dimensions: 5'8" x 5'1" Area: 29 sq. ft Counted as Living Area: Yes Heated: Yes Finished: Yes Enclosed: Yes Contiguous: Yes Permitted: Yes Wet Space: No Addition: No Conversion: No