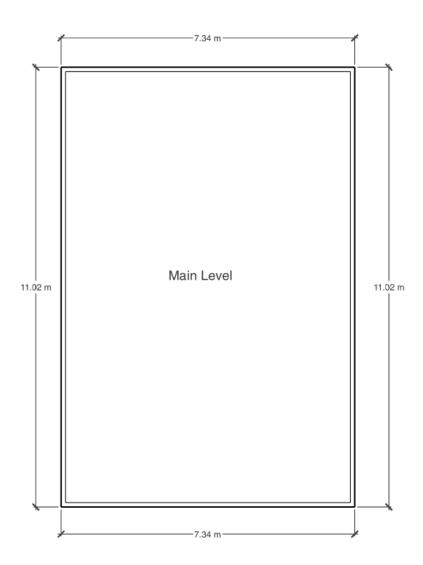

## **SKG Productions**

780.887.7491 info@skgproductions.ca

Date October 9, 2024

Address215 2 StCityRoss HavenAgentKatie Crawford

Brokerage ReMax
Property Type Bungalow

Main Level Total

|             | Square Feet | Square Meters |
|-------------|-------------|---------------|
| Above Grade | 870.48      | 80.87         |
| Above Grade | 870.48      | 80.87         |